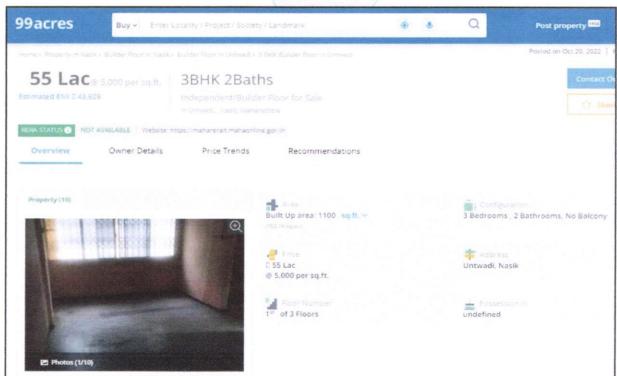

Considering various parameters recorded, existing economic scenario, and the information that is available with reference to the development of neighborhood and method selected for valuation, we are of the opinion that, the property premises can be assessed for this particular purpose at ₹ 27,90,000.00 (Rupees Twenty Seven Lakh Ninety Thousand Only).