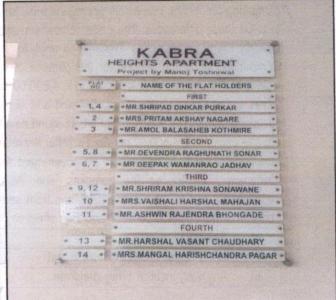

## Details of the property under consideration:

Name of Owner: Mr. Ashwin Rajendra Bhongade

Residential Flat No. 11, Third Floor, "Kabra Heights", Survey No. 774 + 775/2, Plot No. 8, Near Roongta Imperia & Nitin Bhosale Bungalow, Karmayogi Nagar, Old Canal Link Road, Untwadi, Village - Nashik, Taluka & District - Nashik, PIN Code - 422009, State - Maharashtra, Country - India.

### VALUATION OPINION REPORT

This is to certify that the property bearing Residential Flat No. 11, Third Floor, "Kabra Heights", Survey No. 774 + 775/ 2, Plot No. 8, Near Roongta Imperia & Nitin Bhosale Bungalow, Karmayogi Nagar, Old Canal Link Road, Untwadi, Village - Nashik, Taluka & District - Nashik, PIN Code - 422009, State - Maharashtra, Country - India belongs to Mr. Ashwin Rajendra Bhongade.