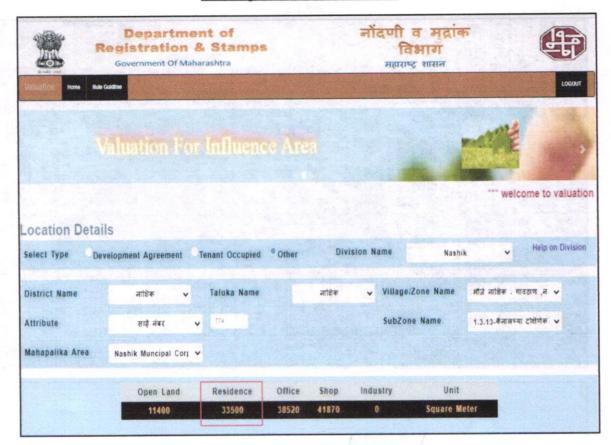

Considering various parameters recorded, existing economic scenario, and the information that is available with reference to the development of neighborhood and method selected for valuation, we are of the opinion that, the property premises can be assessed for this particular purpose at ₹ 27,90,000.00 (Rupees Twenty Seven Lakh Ninety Thousand Only).