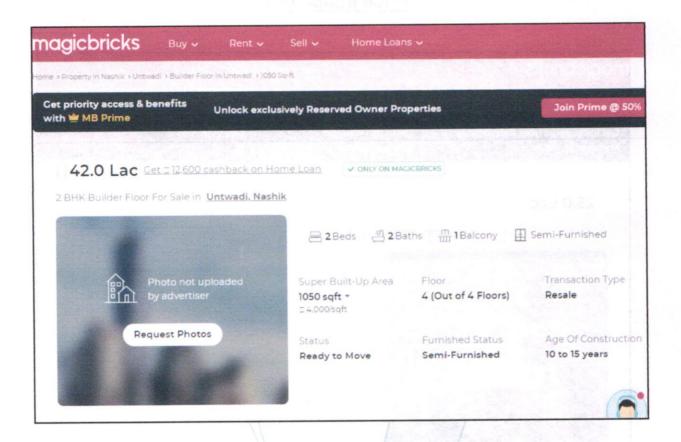

Considering various parameters recorded, existing economic scenario, and the information that is available with reference to the development of neighborhood and method selected for valuation, we are of the opinion that, the property premises can be assessed for this particular purpose at ₹ 27,90,000.00 (Rupees Twenty Seven Lakh Ninety Thousand Only).