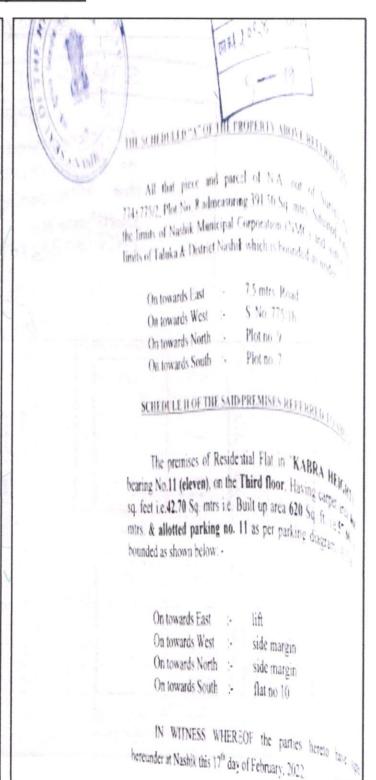

Boundaries of the property.

| Boundaries | Building  | Flat        |
|------------|-----------|-------------|
| North      | Building  | Side Margin |
| South      | Open Plot | Flat No. 10 |
| East       | Road      | Lifts       |
| West       | Bungalow  | Side Margin |