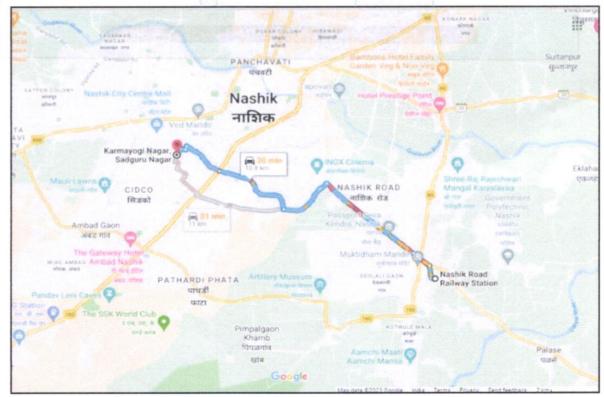

TeleFax: +91 22 28371325/24 M mumbai@vastukala.org

CIN: U74120MH2010PTC207869 MSME Reg. No.: UDYAM-MH-18-0083617 An ISO 9001:2015 Certified Company

Valuation Report Prepared For: BOB / R.O. Nashik Road Branch / Mr. Ashwin Rajendra Bhongade (2204/2301314)