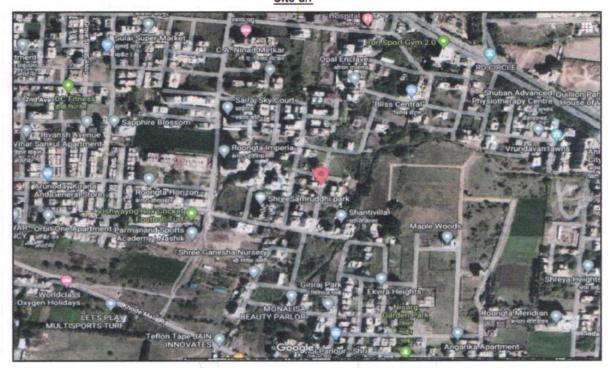

## Details of the property under consideration:

Name of Owner: Mr. Ashwin Rajendra Bhongade

Residential Flat No. 11, Third Floor, "Kabra Heights", Survey No. 774 + 775/2, Plot No. 8, Near Roongta Imperia & Nitin Bhosale Bungalow, Karmayogi Nagar, Old Canal Link Road, Untwadi, Village - Nashik, Taluka & District - Nashik, PIN Code - 422009, State - Maharashtra, Country - India.

Think.Innovate.Create

Latitude Longitude: 19°59'03.4"N 73°46'04.3"E