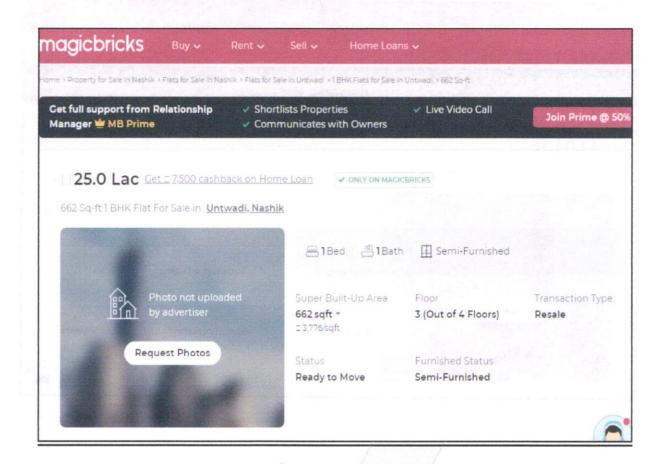

Considering various parameters recorded, existing economic scenario, and the information that is available with reference to the development of neighborhood and method selected for valuation, we are of the opinion that, the property premises can be assessed for this particular purpose at ₹ 27,90,000.00 (Rupees Twenty Seven Lakh Ninety Thousand Only).