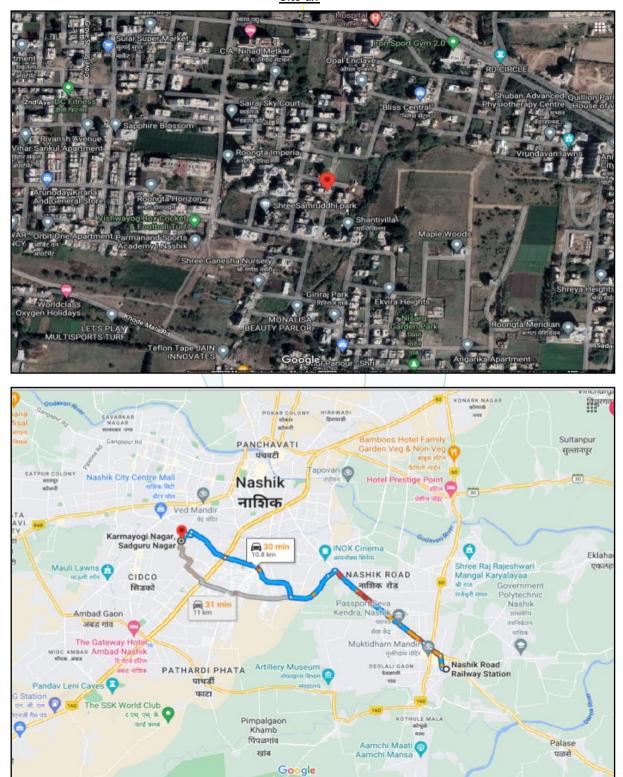

# Think.Innovate.Create

Latitude Longitude: 19°59'03.4"N 73°46'04.3"E

## VALUATION REPORT (IN RESPECT OF FLAT)

| I  | Gen                                                                                                 | eral                                       |            |                                                                                                           |
|----|-----------------------------------------------------------------------------------------------------|--------------------------------------------|------------|-----------------------------------------------------------------------------------------------------------|
| 1. | Purp                                                                                                | oose for which the valuation is made       | :          | To assess Fair Market value of the property for Bank                                                      |
|    |                                                                                                     |                                            | /          | Loan Purpose.                                                                                             |
| 2. | a)                                                                                                  | Date of inspection                         | <i>[</i> - | 24.06.2023                                                                                                |
|    | b)                                                                                                  | Date on which the valuation is made        | :          | 28.06.2023                                                                                                |
| 3. | List                                                                                                | of documents produced for perusal:         |            |                                                                                                           |
|    | -                                                                                                   | . Copy of Deed of Apartment Vide No. 20    |            |                                                                                                           |
|    | ii                                                                                                  |                                            | No.        | NNV/ 25658/ 2020 dated 24.07.2020 issued by Nashik                                                        |
|    |                                                                                                     | Municipal Corporation, Nashik.             |            |                                                                                                           |
|    | iii                                                                                                 |                                            |            | anying Commencement Certificate No. B3/ 303/ 3100<br>ingineer Town Planning Nashik Municipal Corporation, |
|    |                                                                                                     | Nashik.                                    |            |                                                                                                           |
|    | iv                                                                                                  | Nashik Municipal Corporation.              |            | LND/ BP/ B3/ 303/ 3100 dated 31.12.2014 issued by                                                         |
|    | v                                                                                                   | c. Copy of Electricity Bill vide Consume   | er I       | No. 050012114068 dated 10.06.2023 in the name of                                                          |
|    |                                                                                                     | Mr. Ashwin Rajendra Bhongade issued        | l by       | M.S.E.D.C.L.                                                                                              |
| 4. |                                                                                                     | ne of the owner(s) and his / their address | ;/         | Mr. Ashwin Rajendra Bhongade                                                                              |
|    | ` '                                                                                                 | with Phone no. (details of share of each   |            |                                                                                                           |
|    | owner in case of joint ownership)       Address:       Residential Flat No. 11, Third Floor, "Kabra |                                            |            |                                                                                                           |
|    |                                                                                                     |                                            |            | Heights", Survey No. 774 + 775/ 2, Plot No. 8, Near                                                       |
|    |                                                                                                     |                                            |            | Roongta Imperia & Nitin Bhosale Bungalow,                                                                 |
|    |                                                                                                     |                                            |            | Karmayogi Nagar, Old Canal Link Road, Untwadi,                                                            |
|    |                                                                                                     | Think.Innov                                | 10         | Village - Nashik, Taluka & District - Nashik, PIN Code                                                    |
|    |                                                                                                     |                                            |            | – 422009, State – Maharashtra, Country – India.                                                           |
|    |                                                                                                     |                                            |            | Contact Person:                                                                                           |
|    |                                                                                                     |                                            |            | Mr. Divya Bhongade (Relative)                                                                             |
|    |                                                                                                     |                                            |            | Contact No. +91 9575273210                                                                                |
|    |                                                                                                     |                                            |            | Sole Ownership                                                                                            |
| 5. | Briet                                                                                               | f description of the property (Including   | :          | The property is a Residential Flat No. 11 is located on                                                   |
|    |                                                                                                     | sehold / freehold etc.)                    |            | Third Floor. As per Approved plan, the composition of                                                     |
|    |                                                                                                     | ,                                          |            | flat is Living + 1 Bedroom + Kitchen + Toilet + Balcony                                                   |
|    |                                                                                                     |                                            |            | ( <b>i.e. 1BHK</b> ).                                                                                     |
|    |                                                                                                     |                                            |            |                                                                                                           |
|    |                                                                                                     |                                            |            | The property is at 10.8 Km. distance from nearest                                                         |
|    |                                                                                                     |                                            |            | railway station Nashik Road.                                                                              |
|    |                                                                                                     |                                            |            |                                                                                                           |