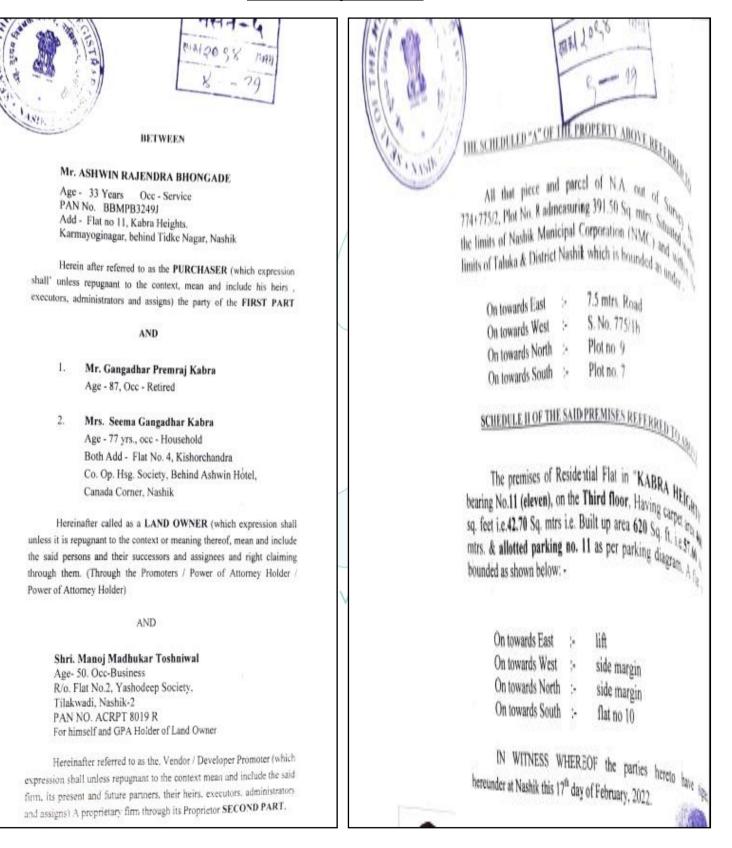

## Details of the property under consideration:

Name of Owner: Mr. Ashwin Rajendra Bhongade

Residential Flat No. 11, Third Floor, "**Kabra Heights**", Survey No. 774 + 775/ 2, Plot No. 8, Near Roongta Imperia & Nitin Bhosale Bungalow, Karmayogi Nagar, Old Canal Link Road, Untwadi, Village - Nashik, Taluka & District - Nashik, PIN Code – 422009, State – Maharashtra, Country – India.

## VALUATION OPINION REPORT

This is to certify that the property bearing Residential Flat No. 11, Third Floor, "Kabra Heights", Survey No. 774 + 775/ 2, Plot No. 8, Near Roongta Imperia & Nitin Bhosale Bungalow, Karmayogi Nagar, Old Canal Link Road, Untwadi, Village - Nashik, Taluka & District - Nashik, PIN Code - 422009, State - Maharashtra, Country - India belongs to Mr. Ashwin Rajendra Bhongade.

## VALUATION REPORT (IN RESPECT OF FLAT)

| I  | Gen                                                                                                 | eral                                       |            |                                                                                                           |
|----|-----------------------------------------------------------------------------------------------------|--------------------------------------------|------------|-----------------------------------------------------------------------------------------------------------|
| 1. | Purp                                                                                                | oose for which the valuation is made       | :          | To assess Fair Market value of the property for Bank                                                      |
|    |                                                                                                     |                                            | /          | Loan Purpose.                                                                                             |
| 2. | a)                                                                                                  | Date of inspection                         | <i>[</i> - | 24.06.2023                                                                                                |
|    | b)                                                                                                  | Date on which the valuation is made        | :          | 28.06.2023                                                                                                |
| 3. | List                                                                                                | of documents produced for perusal:         |            |                                                                                                           |
|    | -                                                                                                   | . Copy of Deed of Apartment Vide No. 20    |            |                                                                                                           |
|    | ii                                                                                                  |                                            | No.        | NNV/ 25658/ 2020 dated 24.07.2020 issued by Nashik                                                        |
|    |                                                                                                     | Municipal Corporation, Nashik.             |            |                                                                                                           |
|    | iii                                                                                                 |                                            |            | anying Commencement Certificate No. B3/ 303/ 3100<br>ingineer Town Planning Nashik Municipal Corporation, |
|    |                                                                                                     | Nashik.                                    |            |                                                                                                           |
|    | iv                                                                                                  | Nashik Municipal Corporation.              |            | LND/ BP/ B3/ 303/ 3100 dated 31.12.2014 issued by                                                         |
|    | v                                                                                                   | c. Copy of Electricity Bill vide Consume   | er I       | No. 050012114068 dated 10.06.2023 in the name of                                                          |
|    |                                                                                                     | Mr. Ashwin Rajendra Bhongade issued        | l by       | M.S.E.D.C.L.                                                                                              |
| 4. |                                                                                                     | ne of the owner(s) and his / their address | ;/         | Mr. Ashwin Rajendra Bhongade                                                                              |
|    | ` '                                                                                                 | with Phone no. (details of share of each   |            |                                                                                                           |
|    | owner in case of joint ownership)       Address:       Residential Flat No. 11, Third Floor, "Kabra |                                            |            |                                                                                                           |
|    |                                                                                                     |                                            |            | Heights", Survey No. 774 + 775/ 2, Plot No. 8, Near                                                       |
|    |                                                                                                     |                                            |            | Roongta Imperia & Nitin Bhosale Bungalow,                                                                 |
|    |                                                                                                     |                                            |            | Karmayogi Nagar, Old Canal Link Road, Untwadi,                                                            |
|    |                                                                                                     | Think.Innov                                | 10         | Village - Nashik, Taluka & District - Nashik, PIN Code                                                    |
|    |                                                                                                     |                                            |            | – 422009, State – Maharashtra, Country – India.                                                           |
|    |                                                                                                     |                                            |            | Contact Person:                                                                                           |
|    |                                                                                                     |                                            |            | Mr. Divya Bhongade (Relative)                                                                             |
|    |                                                                                                     |                                            |            | Contact No. +91 9575273210                                                                                |
|    |                                                                                                     |                                            |            | Sole Ownership                                                                                            |
| 5. | Briet                                                                                               | f description of the property (Including   | :          | The property is a Residential Flat No. 11 is located on                                                   |
|    |                                                                                                     | sehold / freehold etc.)                    |            | Third Floor. As per Approved plan, the composition of                                                     |
|    |                                                                                                     | ,                                          |            | flat is Living + 1 Bedroom + Kitchen + Toilet + Balcony                                                   |
|    |                                                                                                     |                                            |            | ( <b>i.e. 1BHK</b> ).                                                                                     |
|    |                                                                                                     |                                            |            |                                                                                                           |
|    |                                                                                                     |                                            |            | The property is at 10.8 Km. distance from nearest                                                         |
|    |                                                                                                     |                                            |            | railway station Nashik Road.                                                                              |
|    |                                                                                                     |                                            |            |                                                                                                           |