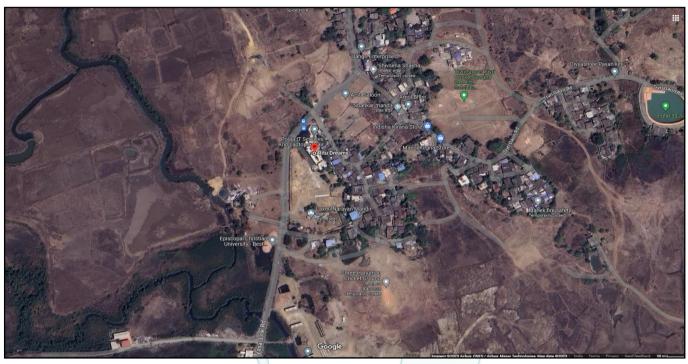

Latitude Longitude: 19°22'18.2"N 72°51'41.3"E

Valuation Prepared for:

State Bank of India

RACPC Sion

B-603 & 604, Kohinoor City, Commercial-1 6th Floor, Kirol Road, Off L.B.S. Marg, Kurla (West), Mumbai, Pin Code – 400 070, State – Maharashtra, Country – India.

### **VALUATION REPORT (IN RESPECT OF FLAT)**

|    | VALUATION REPORT (IN RESPECT OF FLAT) |                                           |       |                                                          |  |
|----|---------------------------------------|-------------------------------------------|-------|----------------------------------------------------------|--|
| I  | Gener                                 |                                           |       |                                                          |  |
| 1. | Purpos                                | se for which the valuation is made        | 1/    | As per the request from State Bank of India, RACPC       |  |
|    |                                       |                                           |       | Sion to assess fair market value of the property for     |  |
|    |                                       |                                           |       | SARFAESI Securitisation and Reconstruction of            |  |
|    |                                       |                                           |       | Financial Assets and Enforcement of Security Interest    |  |
|    |                                       |                                           |       | Act, 2002 purpose.                                       |  |
| 2. | ,                                     | Date of inspection                        |       | 28.06.2023                                               |  |
|    | b) [                                  | Date on which the valuation is made       | :     | 29.06.2023                                               |  |
| 3. | List of                               | documents produced for perusal            | •     |                                                          |  |
|    | 1. Cc                                 | ppy of Agreement for Sale dated 14.08.20  | 19    |                                                          |  |
|    | 2. Cc                                 | ppy of Letter for Permission of Occupancy | Cer   | tificate dated 20.06.2019                                |  |
|    |                                       | ppy of RERA Certificate No. P9900000276   | 55 da |                                                          |  |
| 4. |                                       | of the owner(s) and his / their address   | :     | Nayna Ganpat Solanki & Navin Ganpat Solanki.             |  |
|    | ` '                                   | ith Phone no. (details of share of each   |       | Address: Residential Flat No. 702, 7th Floor, Wing - B,  |  |
|    | owner                                 | in case of joint ownership)               |       | "Ritu Dreams", Village - Tivri, Naigaon (East), Taluka - |  |
|    |                                       |                                           |       | Vasai, District - Palghar, PIN Code - 401 208, State -   |  |
|    |                                       |                                           |       | Maharashtra, Country - India.                            |  |
|    |                                       |                                           |       | Joint Ownership                                          |  |
|    |                                       |                                           |       | Details of ownership share is not available              |  |
| 5. | Brief                                 | description of the property (Including    | :     | The property is a residential Flat No. 702 is located on |  |
|    |                                       | hold / freehold etc.)                     | V     | 7th Floor. As per agreement attached sale plan, The      |  |
|    |                                       | ,                                         |       | Composition of Residential Flat is 1 Bedroom + Living    |  |
|    |                                       |                                           |       | Room + Kitchen + W.C. + Bath. (i.e. 1 BHK + W.C. +       |  |
|    |                                       |                                           |       | Bath). The property is at 3.8 Km. travelling distance    |  |
|    |                                       |                                           |       | from nearest railway station Naigaon.                    |  |
| 6. | Location                              | on of property                            | :     |                                                          |  |
|    | a)                                    | Plot No. / Survey No.                     | :     | Old Survey No. 189, New Survey No. 88, Hissa No. 4 &     |  |
|    | , .                                   | -                                         |       | 8                                                        |  |
|    | b)                                    | Door No.                                  | :     | Residential Flat No. 702                                 |  |
|    | c)                                    | C. T.S. No. / Village                     | :     | Village – Tivri                                          |  |
|    | d)                                    | Ward / Taluka                             | :     | Taluka – Vasai                                           |  |
|    | e)                                    | Mandal / District                         | :     | District – Palghar                                       |  |
|    | f)                                    | Date of issue and validity of layout of   | :     | Copy of Approved Building plans were not provided and    |  |
|    |                                       | approved map / plan                       |       | not verified                                             |  |
| •  |                                       |                                           |       |                                                          |  |