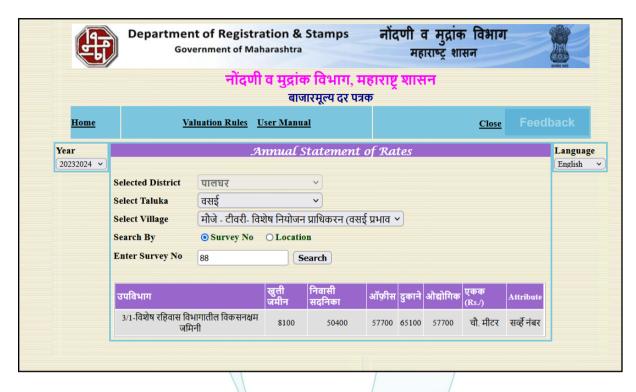

### **VALUATION REPORT (IN RESPECT OF FLAT)**

|    | VALUATION REPORT (IN RESPECT OF FLAT) |                                           |       |                                                          |  |
|----|---------------------------------------|-------------------------------------------|-------|----------------------------------------------------------|--|
| I  | Gener                                 |                                           |       |                                                          |  |
| 1. | Purpos                                | se for which the valuation is made        | 1/    | As per the request from State Bank of India, RACPC       |  |
|    |                                       |                                           |       | Sion to assess fair market value of the property for     |  |
|    |                                       |                                           |       | SARFAESI Securitisation and Reconstruction of            |  |
|    |                                       |                                           |       | Financial Assets and Enforcement of Security Interest    |  |
|    |                                       |                                           |       | Act, 2002 purpose.                                       |  |
| 2. | ,                                     | Date of inspection                        |       | 28.06.2023                                               |  |
|    | b) [                                  | Date on which the valuation is made       | :     | 29.06.2023                                               |  |
| 3. | List of                               | documents produced for perusal            | •     |                                                          |  |
|    | 1. Cc                                 | ppy of Agreement for Sale dated 14.08.20  | 19    |                                                          |  |
|    | 2. Cc                                 | ppy of Letter for Permission of Occupancy | Cer   | tificate dated 20.06.2019                                |  |
|    |                                       | ppy of RERA Certificate No. P9900000276   | 55 da |                                                          |  |
| 4. |                                       | of the owner(s) and his / their address   | :     | Nayna Ganpat Solanki & Navin Ganpat Solanki.             |  |
|    | ` '                                   | ith Phone no. (details of share of each   |       | Address: Residential Flat No. 702, 7th Floor, Wing - B,  |  |
|    | owner                                 | in case of joint ownership)               |       | "Ritu Dreams", Village - Tivri, Naigaon (East), Taluka - |  |
|    |                                       |                                           |       | Vasai, District - Palghar, PIN Code - 401 208, State -   |  |
|    |                                       |                                           |       | Maharashtra, Country - India.                            |  |
|    |                                       |                                           |       | Joint Ownership                                          |  |
|    |                                       |                                           |       | Details of ownership share is not available              |  |
| 5. | Brief                                 | description of the property (Including    | :     | The property is a residential Flat No. 702 is located on |  |
|    |                                       | hold / freehold etc.)                     | V     | 7th Floor. As per agreement attached sale plan, The      |  |
|    |                                       | ,                                         |       | Composition of Residential Flat is 1 Bedroom + Living    |  |
|    |                                       |                                           |       | Room + Kitchen + W.C. + Bath. (i.e. 1 BHK + W.C. +       |  |
|    |                                       |                                           |       | Bath). The property is at 3.8 Km. travelling distance    |  |
|    |                                       |                                           |       | from nearest railway station Naigaon.                    |  |
| 6. | Location                              | on of property                            | :     |                                                          |  |
|    | a)                                    | Plot No. / Survey No.                     | :     | Old Survey No. 189, New Survey No. 88, Hissa No. 4 &     |  |
|    | , .                                   | -                                         |       | 8                                                        |  |
|    | b)                                    | Door No.                                  | :     | Residential Flat No. 702                                 |  |
|    | c)                                    | C. T.S. No. / Village                     | :     | Village – Tivri                                          |  |
|    | d)                                    | Ward / Taluka                             | :     | Taluka – Vasai                                           |  |
|    | e)                                    | Mandal / District                         | :     | District – Palghar                                       |  |
|    | f)                                    | Date of issue and validity of layout of   | :     | Copy of Approved Building plans were not provided and    |  |
|    |                                       | approved map / plan                       |       | not verified                                             |  |
| •  |                                       |                                           |       |                                                          |  |

|          | g)       | Approved map / plan issuing authority | :   |                               |                   |                               |
|----------|----------|---------------------------------------|-----|-------------------------------|-------------------|-------------------------------|
|          | h)       | Whether genuineness or authenticity   | :   |                               |                   |                               |
|          |          | of approved map/ plan is verified     |     |                               |                   |                               |
|          | i)       | Any other comments by our             |     | N.A.                          |                   |                               |
|          |          | empanelled valuers on authentic of    |     |                               |                   |                               |
|          |          | approved plan                         |     |                               |                   |                               |
| 7.       | Postal   | address of the property               | :   | Residential Flat No. 702,     | 7 <sup>th</sup> F | Floor, Wing - B, <b>"Ritu</b> |
|          |          |                                       |     | Dreams", Village - Tivri,     | Nai               | gaon (East), Taluka -         |
|          |          |                                       |     | Vasai, District - Palghar, P  | IN C              | ode - 401 208, State -        |
|          |          |                                       |     | Maharashtra, Country - India  | a                 |                               |
| 8.       | City / T | Town /                                | :   | Village - Tivri, Naigaon (Eas | st)               |                               |
|          | Reside   | ential area                           | : , | Yes                           |                   |                               |
|          | Comm     | ercial area                           | /   | No                            |                   |                               |
|          | Industr  | rial area                             | /:  | No                            |                   |                               |
| 9.       | Classif  | ication of the area                   | :   |                               |                   |                               |
|          | i) High  | / Middle / Poor                       | :   | Middle Class                  |                   |                               |
|          | ii) Urba | an / Semi Urban / Rural               | :   | Urban                         |                   |                               |
| 10.      | Comin    | g under Corporation limit / Village   |     | Village – Tivri               |                   |                               |
|          | Panch    | ayat / Municipality                   |     | Vasai Virar Municipal Corpo   | ratio             | n                             |
| 11.      | Wheth    | er covered under any State / Central  | :   | No                            |                   |                               |
|          | Govt.    | enactments (e.g., Urban Land Ceiling  |     |                               |                   |                               |
|          | Act) or  | notified under agency area/ scheduled |     |                               |                   |                               |
|          | area /   | cantonment area                       |     |                               |                   |                               |
| 12.      |          | laries of the property                |     | As per actual site            |                   | As per documents              |
|          | North    |                                       | :   | Road                          |                   | Details not available         |
|          | South    |                                       |     | Open Plot                     |                   | Details not available         |
|          | East     |                                       | :   | Slum Area                     |                   | Details not available         |
|          | West     |                                       | :   | Open Plot                     |                   | Details not available         |
| 13       | Dimen    | sions of the site                     |     | N. A. as property under co    | onsi              | deration is a flat in an      |
|          |          |                                       |     | apartment building.           |                   |                               |
|          |          | Think.Inno                            | V   | ate.Create                    |                   | В                             |
|          |          |                                       |     | As per the Deed               |                   | Actual                        |
|          | North    |                                       | :   | -                             |                   | -                             |
|          | South    |                                       | :   | -                             |                   | -                             |
|          | East     |                                       | :   | -                             |                   | -                             |
|          | West     |                                       | :   | -                             |                   | -                             |
| 14.      | Extent   | of the site                           |     | RERA Carpet Area in Sq. F     |                   |                               |
|          |          |                                       |     | (Area as per Agreement for    | or Sa             | ıle)                          |
|          |          |                                       |     | Built Up Area in Sq. Ft. = 26 | 0.00              |                               |
|          |          |                                       |     | (Carpet Area + 10%)           |                   |                               |
| 14.      | Latitud  | e, Longitude & Co-ordinates of flat   | :   | 19°22′18.2″N 72°51′41.3″E     |                   |                               |
|          |          |                                       |     |                               |                   |                               |
| 15.      | Extent   | of the site considered for Valuation  | :   | RERA Carpet Area in Sq. F     | Ft. =             | 236.00                        |
|          | (least o | of 13A& 13B)                          |     | (Area as per Agreement fo     |                   |                               |
| <u> </u> | ,        | ,                                     | Ī   | , , ,                         |                   | •                             |