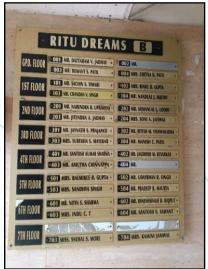

# Valuation Report of the Immovable Property

**Details of the property under consideration:** 

Name of Owner: Nayna Ganpat Solanki & Navin Ganpat Solanki

Residential Flat No. 702, 7th Floor, Wing - B, **"Ritu Dreams"**, Village - Tivri, Naigaon (East), Taluka - Vasai, District - Palghar, PIN Code - 401 208, State - Maharashtra, Country - India.

### **VALUATION REPORT (IN RESPECT OF FLAT)**

|    | VALUATION REPORT (IN RESPECT OF FLAT) |                                           |       |                                                          |  |
|----|---------------------------------------|-------------------------------------------|-------|----------------------------------------------------------|--|
| I  | Gener                                 |                                           |       |                                                          |  |
| 1. | Purpos                                | se for which the valuation is made        | 1/    | As per the request from State Bank of India, RACPC       |  |
|    |                                       |                                           |       | Sion to assess fair market value of the property for     |  |
|    |                                       |                                           |       | SARFAESI Securitisation and Reconstruction of            |  |
|    |                                       |                                           |       | Financial Assets and Enforcement of Security Interest    |  |
|    |                                       |                                           |       | Act, 2002 purpose.                                       |  |
| 2. | ,                                     | Date of inspection                        |       | 28.06.2023                                               |  |
|    | b) [                                  | Date on which the valuation is made       | :     | 29.06.2023                                               |  |
| 3. | List of                               | documents produced for perusal            | •     |                                                          |  |
|    | 1. Cc                                 | ppy of Agreement for Sale dated 14.08.20  | 19    |                                                          |  |
|    | 2. Cc                                 | ppy of Letter for Permission of Occupancy | Cer   | tificate dated 20.06.2019                                |  |
|    |                                       | ppy of RERA Certificate No. P9900000276   | 55 da |                                                          |  |
| 4. |                                       | of the owner(s) and his / their address   | :     | Nayna Ganpat Solanki & Navin Ganpat Solanki.             |  |
|    | ` '                                   | ith Phone no. (details of share of each   |       | Address: Residential Flat No. 702, 7th Floor, Wing - B,  |  |
|    | owner                                 | in case of joint ownership)               |       | "Ritu Dreams", Village - Tivri, Naigaon (East), Taluka - |  |
|    |                                       |                                           |       | Vasai, District - Palghar, PIN Code - 401 208, State -   |  |
|    |                                       |                                           |       | Maharashtra, Country - India.                            |  |
|    |                                       |                                           |       | Joint Ownership                                          |  |
|    |                                       |                                           |       | Details of ownership share is not available              |  |
| 5. | Brief                                 | description of the property (Including    | :     | The property is a residential Flat No. 702 is located on |  |
|    |                                       | hold / freehold etc.)                     | V     | 7th Floor. As per agreement attached sale plan, The      |  |
|    |                                       | ,                                         |       | Composition of Residential Flat is 1 Bedroom + Living    |  |
|    |                                       |                                           |       | Room + Kitchen + W.C. + Bath. (i.e. 1 BHK + W.C. +       |  |
|    |                                       |                                           |       | Bath). The property is at 3.8 Km. travelling distance    |  |
|    |                                       |                                           |       | from nearest railway station Naigaon.                    |  |
| 6. | Location                              | on of property                            | :     |                                                          |  |
|    | a)                                    | Plot No. / Survey No.                     | :     | Old Survey No. 189, New Survey No. 88, Hissa No. 4 &     |  |
|    | , .                                   | -                                         |       | 8                                                        |  |
|    | b)                                    | Door No.                                  | :     | Residential Flat No. 702                                 |  |
|    | c)                                    | C. T.S. No. / Village                     | :     | Village – Tivri                                          |  |
|    | d)                                    | Ward / Taluka                             | :     | Taluka – Vasai                                           |  |
|    | e)                                    | Mandal / District                         | :     | District – Palghar                                       |  |
|    | f)                                    | Date of issue and validity of layout of   | :     | Copy of Approved Building plans were not provided and    |  |
|    |                                       | approved map / plan                       |       | not verified                                             |  |
| •  |                                       |                                           |       |                                                          |  |