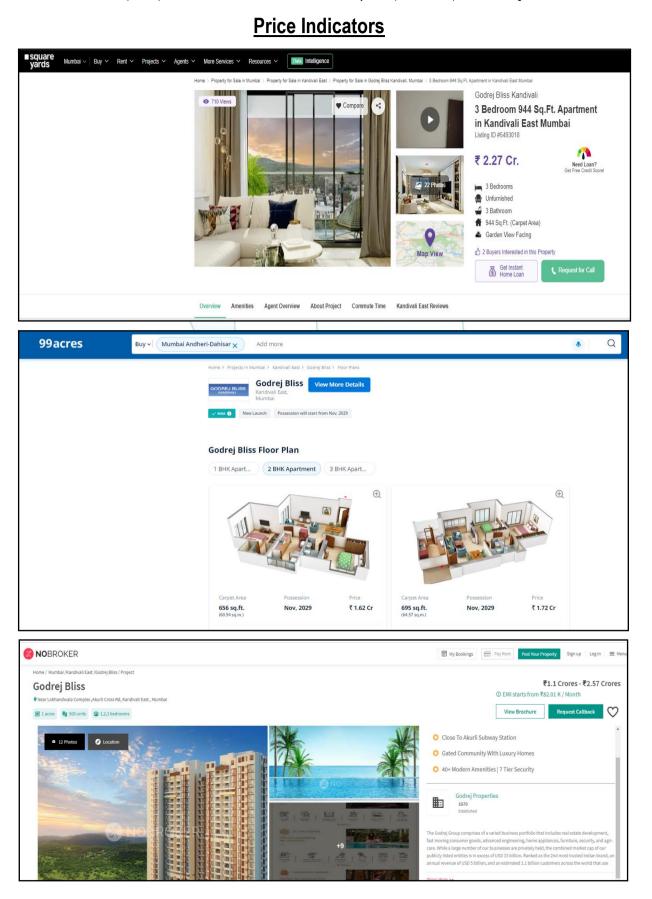

About "Godrej Bliss" Project: Godrej Kandivali East is a luxurious residential project located in the heart of Mumbai's bustling suburb of Kandivali East. Developed by the well-known Godrej Properties, this project offers an exclusive collection of delux apartments that are designed to offer a luxurious and comfortable living style to its residents. The flats at Godrej Properties Kandivali New Launch will be available in different sizes in 2 BHK and 3 BHK, catering to the needs of different types of buyers. These apartments are big and well-made, with modern facilities and world-class amenities, providing a green and peaceful living surrounding. The interiors are being built with a beautiful look, better finishes, and fittings, offering a luxurious society to its residents. Godrej Bliss by Shivam Developers Mumbai is one of the most sought after new projects in Kandivali East for those who are looking for low-cost apartments. It is a new launch project. The possession will begin in Nov, 2029. There are 1BHK, 2BHK and 3BHK Apartments for sale, coming up in this project. Godrej Bliss Mumbai Andheri-Dahisar is a RERA-registered project with registration number P51800051172. Godrej Bliss Kandivali East has 2 towers, with 39 floors each and 491 units on offer.

### Project Highlights:

- 1) 2 & 3 BHK Homes With Deck
- 2) Vastu Compliant Apartments
- 3) Spacious Rooms with Mesmerising City Skyline Views
- 4) 1 Acre Land Parcel | 2 Towers of 39 Storeys
- 5) 6-Level Podium Car Park & Amenities At The 7 Th Level
- 6) 40+ State-of-the-art Amenities
- 7) 2 Towers Facing Sanjay Gandhi National Park