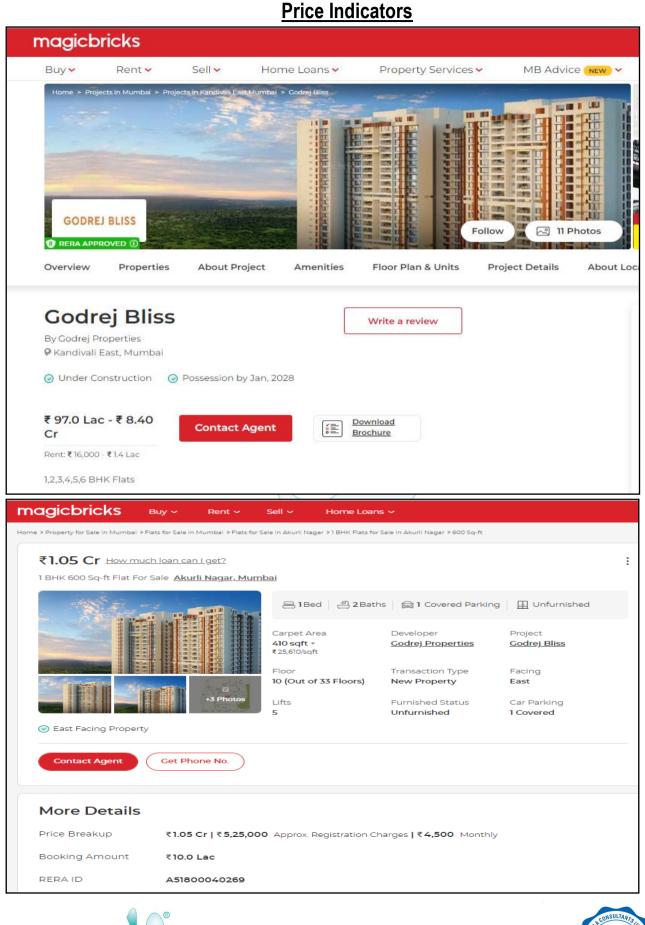

Page 7 of 49

|        |                                                              |      | Approved up            | nto:                                         |                                                                                                                                                |                                 |
|--------|--------------------------------------------------------------|------|------------------------|----------------------------------------------|------------------------------------------------------------------------------------------------------------------------------------------------|---------------------------------|
|        |                                                              |      | Building /<br>Wing     |                                              | mber of Floors                                                                                                                                 |                                 |
|        |                                                              |      | S-2 / E                | 6 <sup>th</sup> floors<br>Residenti          | ent + Ground + 1⁵t<br>(Podiums) + 7th (P<br>al & Part Fitne<br>⊦ 8th to 39th upp                                                               | art<br>ess                      |
|        |                                                              |      | S-2 / F                | 6 <sup>th</sup> floor<br>(Fitness<br>Fitness | ent + Ground + 1 <sup>st</sup><br>s (Podiums) +<br>Center) + 8 <sup>th</sup> (P<br>Center & P<br>al) + 9 <sup>th</sup> to 39 <sup>th</sup> upp | 7 <sup>th</sup><br>Part<br>Part |
| 10.    | Corner plot or intermittent plot?                            | :    | Intermittent           |                                              |                                                                                                                                                |                                 |
| 11.    | Road facilities                                              | :    | Yes                    |                                              |                                                                                                                                                |                                 |
| 12.    | Type of road available at present                            | :    | B. T. Road             |                                              |                                                                                                                                                |                                 |
| 13.    | Width of road – is it below 20 ft. or more than 20 ft.       | :    | Existing 18.3          | 0 Mtr. Wide                                  | Road                                                                                                                                           |                                 |
| 14.    | Is it a Land – Locked land?                                  | :    | No                     |                                              |                                                                                                                                                |                                 |
| 15.    | Water potentiality                                           | :    | Municipal Wa           | iter supply                                  |                                                                                                                                                |                                 |
| 16.    | Underground sewerage system                                  | ) :  | Connected to           | Municipal s                                  | sewer                                                                                                                                          |                                 |
| 17.    | Is Power supply is available in the site                     | :    | Yes                    |                                              |                                                                                                                                                |                                 |
| 18.    | Advantages of the site                                       | :    | Located in de          | eveloped are                                 | a                                                                                                                                              |                                 |
| 19.    | Special remarks, if any like threat of acquisition           | of : | No                     |                                              |                                                                                                                                                |                                 |
|        | land for publics service purposes, road widening of          | or   |                        |                                              |                                                                                                                                                |                                 |
|        | applicability of CRZ provisions etc.(Distance from sea       | a-   |                        |                                              |                                                                                                                                                |                                 |
|        | cost / tidal level must be incorporated)                     |      |                        |                                              |                                                                                                                                                |                                 |
| Part – | A (Valuation of land)                                        |      | /                      |                                              |                                                                                                                                                |                                 |
| 1      | Size of plot                                                 | /    |                        | -                                            | 18.35 Sq. M. (As                                                                                                                               | per                             |
|        |                                                              | /    | Approved Pla           | ,                                            |                                                                                                                                                |                                 |
|        |                                                              |      | Plot area – 30         | 631.49 (As <sub>l</sub>                      | per RERA Certificat                                                                                                                            | te)                             |
|        | North & South                                                | :    | -                      |                                              |                                                                                                                                                |                                 |
|        | East & West Think Innovate                                   | Ċ    | reate                  |                                              |                                                                                                                                                |                                 |
| 2      | Total extent of the plot                                     |      | As per table a         |                                              | •                                                                                                                                              |                                 |
| 3      | Prevailing market rate ( Along With details / reference of a |      | As per table a         |                                              | •                                                                                                                                              |                                 |
|        | least two latest deals / transactions with respect t         | 0    |                        |                                              | tions/online listings                                                                                                                          | s are                           |
|        | adjacent properties in the areas)                            |      | attached with          |                                              |                                                                                                                                                |                                 |
| 4      | Guideline rate obtained from the Register's Office (an       | :    |                        |                                              | . for Residential                                                                                                                              |                                 |
|        | evidence thereof to be enclosed)                             |      |                        | 0 per Sq. M                                  |                                                                                                                                                |                                 |
| 5      | Assessed / adopted rate of valuation                         | :    | As per table           |                                              | •                                                                                                                                              |                                 |
| 6      | Estimated value of land                                      | :    |                        | s per Approv                                 |                                                                                                                                                | -                               |
|        |                                                              |      | Land Area<br>in Sq. M. | Rate in<br>Sq. M.                            | Value in (₹)                                                                                                                                   |                                 |
|        |                                                              |      | 63918.35               | 67720                                        | 432,85,50,662.00                                                                                                                               | 1                               |
|        |                                                              |      |                        | per RERA C                                   |                                                                                                                                                | 1                               |
|        |                                                              |      | Land Area              | Rate in                                      | Value in (₹)                                                                                                                                   | 1                               |
|        |                                                              | 1    | in Sq. M.              | Sq. M.                                       |                                                                                                                                                | 1                               |

Page 8 of 49

|                                                                 |                                                                                         |                          | 3631.49                                   | 67720                                    | 24,59,24,503.00                                                                                                                  | 1      |  |
|-----------------------------------------------------------------|-----------------------------------------------------------------------------------------|--------------------------|-------------------------------------------|------------------------------------------|----------------------------------------------------------------------------------------------------------------------------------|--------|--|
| rt – B (Valuation of Building)                                  |                                                                                         |                          | 0001.10                                   | 01120                                    | 21,00,21,000.00                                                                                                                  |        |  |
| Technical details of the building                               |                                                                                         | •                        |                                           |                                          |                                                                                                                                  |        |  |
| a) Type of Building (Resident                                   | tial / Commercial /                                                                     | :                        | Residential                               |                                          |                                                                                                                                  |        |  |
| Industrial)                                                     |                                                                                         |                          |                                           |                                          |                                                                                                                                  |        |  |
| <ul> <li>b) Type of construction (Load b<br/>Framed)</li> </ul> | earing / RCC / Steel                                                                    | :                        | N.A. Building                             | Constructio                              | on work not yet star                                                                                                             | ted    |  |
| c) Year of construction                                         |                                                                                         | :                        | N.A. Building                             | Constructio                              | on work not yet star                                                                                                             | ted    |  |
| d) Number of floors and height of                               | of each floor including                                                                 | :                        |                                           |                                          | ·                                                                                                                                |        |  |
| basement, if any                                                | •                                                                                       |                          |                                           |                                          |                                                                                                                                  |        |  |
| Building /<br>Wing                                              | Numb                                                                                    | er of                    | Floors                                    |                                          |                                                                                                                                  |        |  |
| S-2 / F Proposed 1 Basen                                        | nent + Ground + 1 <sup>st</sup> to<br>er) + 8 <sup>th</sup> to 39 <sup>th</sup> upper f |                          |                                           | ns) + 7 <sup>th</sup> (P                 | art Residential &                                                                                                                |        |  |
| S-2 / F Proposed 1 Baser                                        | nent + Ground + 1 <sup>st</sup> te<br>enter & Part Resident                             | <b>o 6</b> <sup>th</sup> | floors (Podiu                             |                                          | Fitness Center) +                                                                                                                |        |  |
| e) Plinth area floor-wise                                       |                                                                                         | :                        | As per table                              | attached t                               | o the report                                                                                                                     |        |  |
| f) Condition of the building                                    |                                                                                         | :                        |                                           |                                          |                                                                                                                                  |        |  |
| i) Exterior – Excellent, Good,                                  | Normal, Poor                                                                            | :                        | N.A. Building                             | Constructio                              | on work not yet starl                                                                                                            | ted    |  |
| ii) Interior – Excellent, Good,                                 | Normal, Poor                                                                            |                          | N.A. Building Construction work not yet s |                                          |                                                                                                                                  |        |  |
| g) Date of issue and validity of lay                            | out of approved map                                                                     | :                        | Copy of Approved Plan No. R-S / MHAD      |                                          |                                                                                                                                  |        |  |
|                                                                 |                                                                                         |                          | / 20060720 /                              | d 24.03.2023 issue                       | d b                                                                                                                              |        |  |
| h) Approved map / plan issuing au                               | thority                                                                                 | :                        | Executive<br>Authority                    | Engineer                                 | Slum Rehabilita                                                                                                                  | atio   |  |
|                                                                 |                                                                                         |                          | Approved u                                | oto:                                     |                                                                                                                                  |        |  |
|                                                                 |                                                                                         |                          | Building                                  |                                          | ber of Floors                                                                                                                    |        |  |
|                                                                 |                                                                                         | 1                        | / Wing                                    |                                          |                                                                                                                                  |        |  |
|                                                                 |                                                                                         |                          | S-2 /<br>E                                | 6 <sup>th</sup> floors (I<br>Residential | t + Ground + 1 <sup>st</sup> to<br>Podiums) + 7 <sup>th</sup> (Par<br>& Part Fitness<br>8 <sup>th</sup> to 39 <sup>th</sup> uppe | t<br>S |  |
| Think                                                           | Innovate                                                                                | .C                       | reate                                     | 1 Basemen                                | t + Ground + 1 <sup>st</sup> to<br>(Podiums) + 7 <sup>tt</sup>                                                                   | -      |  |
|                                                                 |                                                                                         |                          | S-2 /<br>F                                | (Fitness C<br>Fitness                    | Center) + 8 <sup>th</sup> (Par<br>Center & Par<br>) + 9 <sup>th</sup> to 39 <sup>th</sup> uppe                                   | t<br>t |  |
|                                                                 |                                                                                         |                          |                                           | floors.                                  | ,                                                                                                                                |        |  |
| i) Whether genuineness or auther<br>/ plan is verified          | nticity of approved map                                                                 | :                        | Yes                                       |                                          |                                                                                                                                  |        |  |
| j) Any other comments by our e<br>authentic of approved plan    | empanelled valuers on                                                                   | :                        | No.                                       |                                          |                                                                                                                                  |        |  |