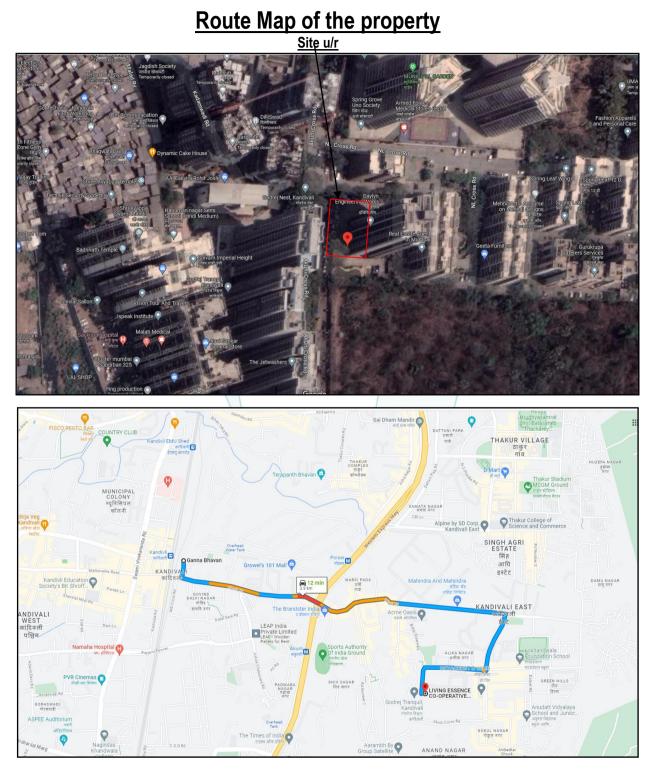

#### 1. Location Details:

The property is situated at "Godrej Bliss", Proposed Slum Redevelopment on Plot bearing CTS No. 163-A/2 (pt) of Village - Akurli, Akurli Cross Road / NL Cross Road, Kandivali (East), Mumbai, PIN - 400 101, State -Maharashtra, Country - India. It is about 11.2 Km. travel distance from Kandivali Railway Station of Western Railway line. Surface transport to the property is by buses, Auto, taxis & private vehicles. The property is in developed locality. All the amenities like shops, banks, hotels, markets, schools, hospitals, etc. are all available in the surrounding locality. The locality is higher class & developed.