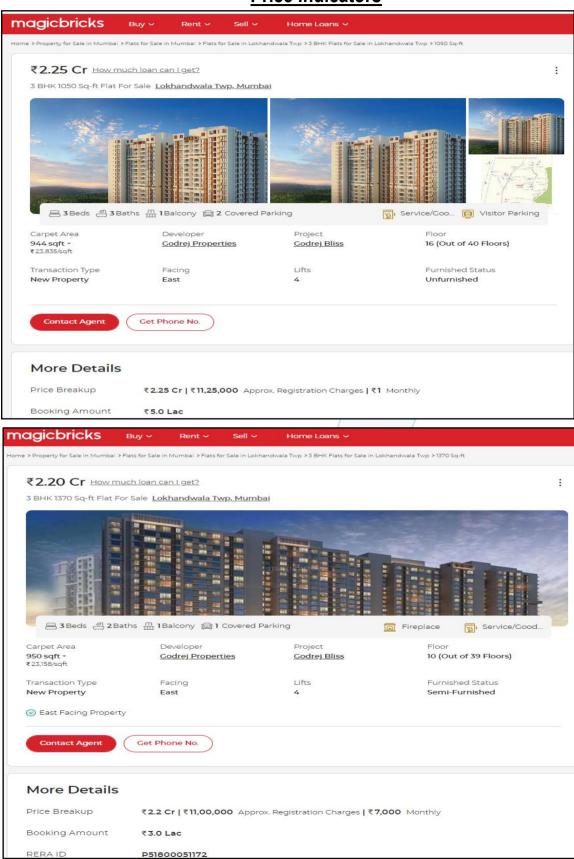

Page 7 of 49

|        |                                                              |      | Approved up            | nto:                                         |                                                                                                                                                |                                 |
|--------|--------------------------------------------------------------|------|------------------------|----------------------------------------------|------------------------------------------------------------------------------------------------------------------------------------------------|---------------------------------|
|        |                                                              |      | Building /<br>Wing     |                                              | mber of Floors                                                                                                                                 |                                 |
|        |                                                              |      | S-2 / E                | 6 <sup>th</sup> floors<br>Residenti          | ent + Ground + 1⁵t<br>(Podiums) + 7th (P<br>al & Part Fitne<br>⊦ 8th to 39th upp                                                               | art<br>ess                      |
|        |                                                              |      | S-2 / F                | 6 <sup>th</sup> floor<br>(Fitness<br>Fitness | ent + Ground + 1 <sup>st</sup><br>s (Podiums) +<br>Center) + 8 <sup>th</sup> (P<br>Center & P<br>al) + 9 <sup>th</sup> to 39 <sup>th</sup> upp | 7 <sup>th</sup><br>Part<br>Part |
| 10.    | Corner plot or intermittent plot?                            | :    | Intermittent           |                                              |                                                                                                                                                |                                 |
| 11.    | Road facilities                                              | :    | Yes                    |                                              |                                                                                                                                                |                                 |
| 12.    | Type of road available at present                            | :    | B. T. Road             |                                              |                                                                                                                                                |                                 |
| 13.    | Width of road – is it below 20 ft. or more than 20 ft.       | :    | Existing 18.3          | 0 Mtr. Wide                                  | Road                                                                                                                                           |                                 |
| 14.    | Is it a Land – Locked land?                                  | :    | No                     |                                              |                                                                                                                                                |                                 |
| 15.    | Water potentiality                                           | :    | Municipal Wa           | iter supply                                  |                                                                                                                                                |                                 |
| 16.    | Underground sewerage system                                  | ) :  | Connected to           | Municipal s                                  | sewer                                                                                                                                          |                                 |
| 17.    | Is Power supply is available in the site                     | :    | Yes                    |                                              |                                                                                                                                                |                                 |
| 18.    | Advantages of the site                                       | :    | Located in de          | eveloped are                                 | a                                                                                                                                              |                                 |
| 19.    | Special remarks, if any like threat of acquisition           | of : | No                     |                                              |                                                                                                                                                |                                 |
|        | land for publics service purposes, road widening of          | or   |                        |                                              |                                                                                                                                                |                                 |
|        | applicability of CRZ provisions etc.(Distance from sea       | a-   |                        |                                              |                                                                                                                                                |                                 |
|        | cost / tidal level must be incorporated)                     |      |                        |                                              |                                                                                                                                                |                                 |
| Part – | A (Valuation of land)                                        |      | /                      |                                              |                                                                                                                                                |                                 |
| 1      | Size of plot                                                 | /    |                        | -                                            | 18.35 Sq. M. (As                                                                                                                               | per                             |
|        |                                                              | /    | Approved Pla           | ,                                            |                                                                                                                                                |                                 |
|        |                                                              |      | Plot area – 30         | 631.49 (As <sub>l</sub>                      | per RERA Certificat                                                                                                                            | te)                             |
|        | North & South                                                | :    | -                      |                                              |                                                                                                                                                |                                 |
|        | East & West Think Innovate                                   | Ċ    | reate                  |                                              |                                                                                                                                                |                                 |
| 2      | Total extent of the plot                                     |      | As per table a         |                                              | •                                                                                                                                              |                                 |
| 3      | Prevailing market rate ( Along With details / reference of a |      | As per table a         |                                              | •                                                                                                                                              |                                 |
|        | least two latest deals / transactions with respect t         | 0    |                        |                                              | tions/online listings                                                                                                                          | s are                           |
|        | adjacent properties in the areas)                            |      | attached with          |                                              |                                                                                                                                                |                                 |
| 4      | Guideline rate obtained from the Register's Office (an       | :    |                        |                                              | . for Residential                                                                                                                              |                                 |
|        | evidence thereof to be enclosed)                             |      |                        | 0 per Sq. M                                  |                                                                                                                                                |                                 |
| 5      | Assessed / adopted rate of valuation                         | :    | As per table           |                                              | •                                                                                                                                              |                                 |
| 6      | Estimated value of land                                      | :    |                        | s per Approv                                 |                                                                                                                                                | -                               |
|        |                                                              |      | Land Area<br>in Sq. M. | Rate in<br>Sq. M.                            | Value in (₹)                                                                                                                                   |                                 |
|        |                                                              |      | 63918.35               | 67720                                        | 432,85,50,662.00                                                                                                                               | 1                               |
|        |                                                              |      |                        | per RERA C                                   |                                                                                                                                                | 1                               |
|        |                                                              |      | Land Area              | Rate in                                      | Value in (₹)                                                                                                                                   | 1                               |
|        |                                                              | 1    | in Sq. M.              | Sq. M.                                       |                                                                                                                                                | 1                               |

Page 8 of 49

|                                                                 |                                                                                         |                          | 3631.49                                   | 67720                                    | 24,59,24,503.00                                                                                                                  | 1      |  |
|-----------------------------------------------------------------|-----------------------------------------------------------------------------------------|--------------------------|-------------------------------------------|------------------------------------------|----------------------------------------------------------------------------------------------------------------------------------|--------|--|
| rt – B (Valuation of Building)                                  |                                                                                         |                          | 0001.10                                   | 01120                                    | 21,00,21,000.00                                                                                                                  |        |  |
| Technical details of the building                               |                                                                                         | •                        |                                           |                                          |                                                                                                                                  |        |  |
| a) Type of Building (Resident                                   | tial / Commercial /                                                                     | :                        | Residential                               |                                          |                                                                                                                                  |        |  |
| Industrial)                                                     |                                                                                         |                          |                                           |                                          |                                                                                                                                  |        |  |
| <ul> <li>b) Type of construction (Load b<br/>Framed)</li> </ul> | earing / RCC / Steel                                                                    | :                        | N.A. Building                             | Constructio                              | on work not yet star                                                                                                             | ted    |  |
| c) Year of construction                                         |                                                                                         | :                        | N.A. Building                             | Constructio                              | on work not yet star                                                                                                             | ted    |  |
| d) Number of floors and height of                               | of each floor including                                                                 | :                        |                                           |                                          | ·                                                                                                                                |        |  |
| basement, if any                                                | •                                                                                       |                          |                                           |                                          |                                                                                                                                  |        |  |
| Building /<br>Wing                                              | Numb                                                                                    | er of                    | Floors                                    |                                          |                                                                                                                                  |        |  |
| S-2 / F Proposed 1 Basen                                        | nent + Ground + 1 <sup>st</sup> to<br>er) + 8 <sup>th</sup> to 39 <sup>th</sup> upper f |                          |                                           | ns) + 7 <sup>th</sup> (P                 | art Residential &                                                                                                                |        |  |
| S-2 / F Proposed 1 Baser                                        | nent + Ground + 1 <sup>st</sup> te<br>enter & Part Resident                             | <b>o 6</b> <sup>th</sup> | floors (Podiu                             |                                          | Fitness Center) +                                                                                                                |        |  |
| e) Plinth area floor-wise                                       |                                                                                         | :                        | As per table                              | attached t                               | o the report                                                                                                                     |        |  |
| f) Condition of the building                                    |                                                                                         | :                        |                                           |                                          |                                                                                                                                  |        |  |
| i) Exterior – Excellent, Good,                                  | Normal, Poor                                                                            | :                        | N.A. Building                             | Constructio                              | on work not yet starl                                                                                                            | ted    |  |
| ii) Interior – Excellent, Good,                                 | Normal, Poor                                                                            |                          | N.A. Building Construction work not yet s |                                          |                                                                                                                                  |        |  |
| g) Date of issue and validity of lay                            | out of approved map                                                                     | :                        | Copy of Approved Plan No. R-S / MHAD      |                                          |                                                                                                                                  |        |  |
|                                                                 |                                                                                         |                          | / 20060720 /                              | d 24.03.2023 issue                       | d b                                                                                                                              |        |  |
| h) Approved map / plan issuing au                               | thority                                                                                 | :                        | Executive<br>Authority                    | Engineer                                 | Slum Rehabilita                                                                                                                  | atio   |  |
|                                                                 |                                                                                         |                          | Approved u                                | oto:                                     |                                                                                                                                  |        |  |
|                                                                 |                                                                                         |                          | Building                                  |                                          | ber of Floors                                                                                                                    |        |  |
|                                                                 |                                                                                         | 1                        | / Wing                                    |                                          |                                                                                                                                  |        |  |
|                                                                 |                                                                                         |                          | S-2 /<br>E                                | 6 <sup>th</sup> floors (I<br>Residential | t + Ground + 1 <sup>st</sup> to<br>Podiums) + 7 <sup>th</sup> (Par<br>& Part Fitness<br>8 <sup>th</sup> to 39 <sup>th</sup> uppe | t<br>S |  |
| Think                                                           | Innovate                                                                                | .C                       | reate                                     | 1 Basemen                                | t + Ground + 1 <sup>st</sup> to<br>(Podiums) + 7 <sup>tt</sup>                                                                   | -      |  |
|                                                                 |                                                                                         |                          | S-2 /<br>F                                | (Fitness C<br>Fitness                    | Center) + 8 <sup>th</sup> (Par<br>Center & Par<br>) + 9 <sup>th</sup> to 39 <sup>th</sup> uppe                                   | t<br>t |  |
|                                                                 |                                                                                         |                          |                                           | floors.                                  | ,                                                                                                                                |        |  |
| i) Whether genuineness or auther<br>/ plan is verified          | nticity of approved map                                                                 | :                        | Yes                                       |                                          |                                                                                                                                  |        |  |
| j) Any other comments by our e<br>authentic of approved plan    | empanelled valuers on                                                                   | :                        | No.                                       |                                          |                                                                                                                                  |        |  |