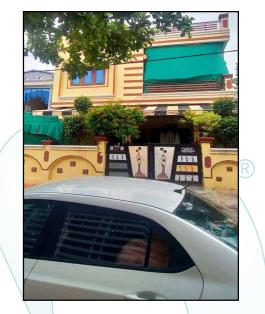

# Valuation Report of the Immovable Property

Details of the property under consideration:

Name of Owner: Smt. K. Sushila W/o. Shri. K. Vyankteshwarrao

Residential Plot No. 24, **"Prabhu Nagar Extension"**, Survey No. 558/3, Patwari Halka No. 18, Behind PWD Quarter, Taluka & District Dewas, PIN – 455 001, State – Madhya Pradesh, Country – India.

### VALUATION OPINION REPORT

The Residential property bearing Residential Plot No. 24, "Prabhu Nagar Extension", Survey No. 558/3, Patwari Halka No. 18, Behind PWD Quarter, Taluka & District Dewas, PIN - 455 001, State - Madhya Pradesh, Country - India belongs to Smt. K. Sushila W/o. Shri. K. Vyankteshwarrao.

| Boundaries of the property: |   |                                    |                       |
|-----------------------------|---|------------------------------------|-----------------------|
| Boundaries                  | : | As per Document                    | As per Actual at Site |
| North                       | : | Govt. Building                     | Govt. Building        |
| South                       | : | Colony Road                        | Colony Road           |
| East                        | : | Plot No. 23                        | Plot No. 23           |
| West                        | : | Plot No. 08 of Prabhu Nagar Colony | Plot No. 08           |