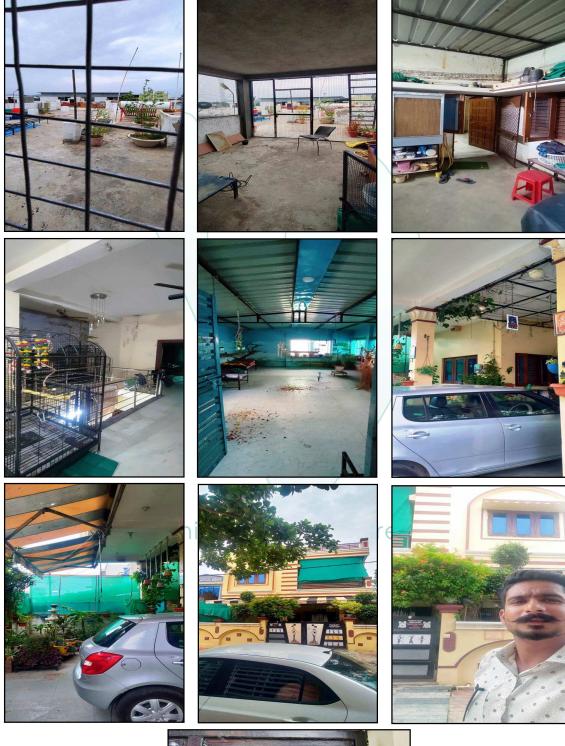

#### VALUATION REPORT IN RESPECT OF IMMOVABLE PROPERTY

Valuation Report Prepared For: BOM/Bhicholi Mardana Branch/K. Sushila W/o. Shri. K. Vyankteshwarrao (002188/2301309) Page4 of 14

| accessible                                                                                                                                                                                                                                   | to Structure                                                                                                                                   | e of Plot No. 22                                                                                | 2 & 23 on 1                                                 | <sup>st</sup> F          | loor.                                                                                                                                                                          | access t                                              | o the upper floor. It is interna                                                                                                                                          |  |  |  |  |  |
|----------------------------------------------------------------------------------------------------------------------------------------------------------------------------------------------------------------------------------------------|------------------------------------------------------------------------------------------------------------------------------------------------|-------------------------------------------------------------------------------------------------|-------------------------------------------------------------|--------------------------|--------------------------------------------------------------------------------------------------------------------------------------------------------------------------------|-------------------------------------------------------|---------------------------------------------------------------------------------------------------------------------------------------------------------------------------|--|--|--|--|--|
|                                                                                                                                                                                                                                              | The composition of the Residential House as per Site is as below -                                                                             |                                                                                                 |                                                             |                          |                                                                                                                                                                                |                                                       |                                                                                                                                                                           |  |  |  |  |  |
| Floor                                                                                                                                                                                                                                        |                                                                                                                                                | <b>•</b>                                                                                        |                                                             |                          | Composition                                                                                                                                                                    |                                                       |                                                                                                                                                                           |  |  |  |  |  |
| Ground                                                                                                                                                                                                                                       |                                                                                                                                                | + Staircase Are                                                                                 | -                                                           |                          |                                                                                                                                                                                |                                                       |                                                                                                                                                                           |  |  |  |  |  |
| First                                                                                                                                                                                                                                        |                                                                                                                                                | ooms + 2 Roor<br>& 23) + Balcor                                                                 |                                                             | ase                      | Area + Toilet + Ti                                                                                                                                                             | n Shed (F                                             | Passage to Bird House on Plo                                                                                                                                              |  |  |  |  |  |
| As per site                                                                                                                                                                                                                                  |                                                                                                                                                | ent, the structu                                                                                | ure area is a                                               | as t                     |                                                                                                                                                                                | R                                                     |                                                                                                                                                                           |  |  |  |  |  |
|                                                                                                                                                                                                                                              | 5                                                                                                                                              | culars                                                                                          |                                                             |                          | Area in Sq. Ft.                                                                                                                                                                |                                                       |                                                                                                                                                                           |  |  |  |  |  |
|                                                                                                                                                                                                                                              |                                                                                                                                                | nd Floor                                                                                        |                                                             |                          |                                                                                                                                                                                | .00                                                   |                                                                                                                                                                           |  |  |  |  |  |
|                                                                                                                                                                                                                                              | First Floor                                                                                                                                    |                                                                                                 |                                                             | _                        |                                                                                                                                                                                | 2.00                                                  |                                                                                                                                                                           |  |  |  |  |  |
|                                                                                                                                                                                                                                              | TIN Shed                                                                                                                                       |                                                                                                 |                                                             |                          |                                                                                                                                                                                | .00                                                   |                                                                                                                                                                           |  |  |  |  |  |
|                                                                                                                                                                                                                                              | Balco                                                                                                                                          | ny area                                                                                         |                                                             |                          | 60                                                                                                                                                                             | 0.00                                                  |                                                                                                                                                                           |  |  |  |  |  |
| The compo                                                                                                                                                                                                                                    | The composition of the Residential House as per Approved Plan is as below -                                                                    |                                                                                                 |                                                             |                          |                                                                                                                                                                                |                                                       |                                                                                                                                                                           |  |  |  |  |  |
| Floor                                                                                                                                                                                                                                        |                                                                                                                                                |                                                                                                 |                                                             |                          | Compositio                                                                                                                                                                     |                                                       |                                                                                                                                                                           |  |  |  |  |  |
| Ground Hall + Dining + Kitchen + Ro                                                                                                                                                                                                          |                                                                                                                                                |                                                                                                 |                                                             |                          |                                                                                                                                                                                |                                                       | O.S. (Front & Rear Side)                                                                                                                                                  |  |  |  |  |  |
| First                                                                                                                                                                                                                                        |                                                                                                                                                |                                                                                                 |                                                             |                          |                                                                                                                                                                                |                                                       |                                                                                                                                                                           |  |  |  |  |  |
|                                                                                                                                                                                                                                              | proved pl                                                                                                                                      |                                                                                                 | ]                                                           |                          | n + Attached Terrad<br>Id area is 1.00 i.d                                                                                                                                     |                                                       | ıp Area is 130.65 Sq. M. i                                                                                                                                                |  |  |  |  |  |
| As per ap<br>1,405.00 S<br>As per Apj                                                                                                                                                                                                        | proved pl<br>q. Ft.<br>proved Pla                                                                                                              | an, the FAR                                                                                     | Factor of                                                   | lan<br>n ar              | d area is 1.00 i.<br>ea is a below-                                                                                                                                            | e. Built-u                                            |                                                                                                                                                                           |  |  |  |  |  |
| As per ap<br>1,405.00 S<br>As per Apj<br>Particula                                                                                                                                                                                           | proved pl<br>q. Ft.<br>proved Pla                                                                                                              | an, the FAR                                                                                     | Factor of<br>onstructior<br>Are                             | lan<br>n ar<br>a ir      | nd area is 1.00 i.o<br>rea is a below-<br>n Sq. M.                                                                                                                             | e. Built-u                                            | Sq. Ft.                                                                                                                                                                   |  |  |  |  |  |
| As per ap<br>1,405.00 S<br>As per App<br>Particula<br>Plot Area                                                                                                                                                                              | proved pl<br>q. Ft.<br>proved Pla<br>rs                                                                                                        | an, the FAR                                                                                     | Factor of<br>onstruction<br>Are<br>130                      | lan<br>n ar<br>a ir      | nd area is 1.00 i.o<br>rea is a below-<br>n Sq. M.                                                                                                                             | e. Built-u                                            | <b>Sq. Ft.</b><br>05.00                                                                                                                                                   |  |  |  |  |  |
| As per ap<br>1,405.00 S<br>As per App<br>Particula<br>Plot Area<br>Built-up A                                                                                                                                                                | proved pl<br>q. Ft.<br>proved Pla<br>rs<br>rea of Grou                                                                                         | an, the FAR                                                                                     | Factor of<br>onstruction<br>Are<br>130<br>77.0              | lan<br>a ar<br>.65       | nd area is 1.00 i.o<br>rea is a below-<br>n Sq. M.                                                                                                                             | e. Built-u                                            | <b>Sq. Ft.</b><br>05.00                                                                                                                                                   |  |  |  |  |  |
| As per ap<br>1,405.00 S<br>As per App<br>Particula<br>Plot Area<br>Built-up A<br>Built-up A                                                                                                                                                  | proved pl<br>q. Ft.<br>proved Pla<br>rs<br>rea of Grou<br>rea of First                                                                         | an, the FAR<br>an, plot and co<br>und Floor                                                     | Factor of<br>onstruction<br>Are<br>130<br>77.0<br>48.1      | lan<br>a ar<br>.65       | d area is 1.00 i.d<br>ea is a below-<br>n Sq. M.                                                                                                                               | e. Built-u                                            | <b>Sq. Ft.</b><br>)5.00<br>.00<br>.00                                                                                                                                     |  |  |  |  |  |
| As per ap<br>1,405.00 S<br>As per App<br>Particula<br>Plot Area<br>Built-up A<br>Built-up A<br>Location of<br>No., Hissa                                                                                                                     | proved pl<br>q. Ft.<br>proved Pla<br>rs<br>rea of Grou<br>rea of First<br>the proper<br>No., Plot N                                            | an, the FAR<br>an, plot and co<br>und Floor<br>Floor<br>ty. (C.T.SNo.<br>o., etc.).             | Factor of<br>onstruction<br>Are<br>130<br>77.0<br>48.1      | lan<br>a ar<br>.65       | ea is a below-<br>n Sq. M.<br>Plot No. 24, Surv<br>in Serial No. 25                                                                                                            | e. Built-u<br>i.e.<br>1,40<br>829<br>519<br>rey No. 5 | <b>Sq. Ft.</b><br>05.00<br>.00<br>.00<br>58/3, Ward No. 16 is register                                                                                                    |  |  |  |  |  |
| As per ap<br>1,405.00 S<br>As per App<br>Particula<br>Plot Area<br>Built-up A<br>Built-up A<br>Location of<br>No., Hissa<br>Boundarie                                                                                                        | proved pl<br>q. Ft.<br>proved Pla<br>rs<br>rea of Grou<br>rea of First<br>the proper<br>No., Plot N                                            | an, the FAR<br>an, plot and co<br>und Floor<br>Floor<br>ty. (C.T.SNo.<br>o., etc.).             | Factor of<br>onstruction<br>Are<br>130<br>77.0<br>48.1      | lan<br>a ir<br>.65<br>)5 | ea is a below-<br>Sq. M.<br>Plot No. 24, Survin Serial No. 25<br>As per Actual                                                                                                 | e. Built-u<br>i.e.<br>1,40<br>829<br>519<br>rey No. 5 | Sq. Ft.<br>)5.00<br>.00<br>.00<br>58/3, Ward No. 16 is register<br>As per Document                                                                                        |  |  |  |  |  |
| As per ap<br>1,405.00 Si<br>As per App<br>Particula<br>Plot Area<br>Built-up A<br>Built-up A<br>Location of<br>No., Hissa<br>Boundarie<br>North                                                                                              | proved pl<br>q. Ft.<br>proved Pla<br>rs<br>rea of Grou<br>rea of First<br>the proper<br>No., Plot N                                            | an, the FAR<br>an, plot and co<br>und Floor<br>Floor<br>ty. (C.T.SNo.<br>o., etc.).             | Factor of<br>onstruction<br>Are<br>130<br>77.0<br>48.1      | lan<br>a ar<br>.65       | ea is a below-<br>n Sq. M.<br>Plot No. 24, Surv<br>in Serial No. 25<br>As per Actual<br>Govt. Building                                                                         | e. Built-u<br>i.e.<br>1,40<br>829<br>519<br>rey No. 5 | <b>Sq. Ft.</b><br>05.00<br>.00<br>.00<br>58/3, Ward No. 16 is register<br><b>As per Document</b><br>Govt. Building                                                        |  |  |  |  |  |
| As per ap<br>1,405.00 S<br>As per App<br>Particula<br>Plot Area<br>Built-up A<br>Built-up A<br>Location of<br>No., Hissa<br>Boundarie                                                                                                        | proved pl<br>q. Ft.<br>proved Pla<br>rs<br>rea of Grou<br>rea of First<br>the proper<br>No., Plot N                                            | an, the FAR<br>an, plot and co<br>und Floor<br>Floor<br>ty. (C.T.SNo.<br>o., etc.).             | Factor of<br>onstruction<br>Are<br>130<br>77.0<br>48.1      | lan<br>a ir<br>.65<br>)5 | ea is a below-<br>Sq. M.<br>Plot No. 24, Survin Serial No. 25<br>As per Actual                                                                                                 | e. Built-u<br>i.e.<br>1,40<br>829<br>519<br>rey No. 5 | Sq. Ft.<br>)5.00<br>.00<br>.00<br>58/3, Ward No. 16 is register<br>As per Document                                                                                        |  |  |  |  |  |
| As per ap<br>1,405.00 Si<br>As per App<br>Particula<br>Plot Area<br>Built-up A<br>Built-up A<br>Location of<br>No., Hissa<br>Boundarie<br>North                                                                                              | proved pl<br>q. Ft.<br>proved Pla<br>rs<br>rea of Grou<br>rea of First<br>the proper<br>No., Plot N                                            | an, the FAR<br>an, plot and co<br>und Floor<br>Floor<br>ty. (C.T.SNo.<br>o., etc.).             | Factor of<br>onstruction<br>Are<br>130<br>77.0<br>48.1      | lan<br>a ir<br>.65<br>)5 | ea is a below-<br>n Sq. M.<br>Plot No. 24, Surv<br>in Serial No. 25<br>As per Actual<br>Govt. Building                                                                         | e. Built-u<br>i.e.<br>1,40<br>829<br>519<br>rey No. 5 | <b>Sq. Ft.</b><br>05.00<br>.00<br>.00<br>58/3, Ward No. 16 is register<br><b>As per Document</b><br>Govt. Building                                                        |  |  |  |  |  |
| As per ap<br>1,405.00 S<br>As per Ap<br>Particula<br>Plot Area<br>Built-up A<br>Built-up A<br>Location of<br>No., Hissa<br>Boundarie<br>North<br>South                                                                                       | proved pl<br>q. Ft.<br>proved Pla<br>rs<br>rea of Grou<br>rea of First<br>the proper<br>No., Plot N                                            | an, the FAR<br>an, plot and co<br>und Floor<br>Floor<br>ty. (C.T.SNo.<br>o., etc.).             | Factor of<br>onstruction<br>Are<br>130<br>77.0<br>48.1      | lan<br>a ir<br>.65<br>.5 | d area is 1.00 i.e<br>ea is a below-<br>Sq. M.<br>Plot No. 24, Surv<br>in Serial No. 25<br>As per Actual<br>Govt. Building<br>Colony Road<br>Plot No. 23<br>Plot No. 08        | e. Built-u<br>i.e.<br>1,40<br>829<br>519<br>rey No. 5 | Sq. Ft.<br>D5.00<br>.00<br>.00<br>58/3, Ward No. 16 is register<br>As per Document<br>Govt. Building<br>Colony Road                                                       |  |  |  |  |  |
| As per ap<br>1,405.00 S<br>As per App<br>Particula<br>Plot Area<br>Built-up A<br>Built-up A<br>Location of<br>No., Hissa<br>Boundarie<br>North<br>South<br>East                                                                              | proved pl<br>q. Ft.<br>proved Pla<br>rs<br>rea of Grou<br>rea of First<br>the proper<br>No., Plot N<br>s of the pr                             | an, the FAR<br>an, plot and co<br>und Floor<br>Floor<br>ty. (C.T.SNo.<br>o., etc.).             | Factor of<br>onstruction<br>Are<br>130<br>77.0<br>48.1      | lan<br>a ir<br>.65<br>.5 | d area is 1.00 i.<br>ea is a below-<br>Sq. M.<br>Plot No. 24, Survin Serial No. 25<br>As per Actual<br>Govt. Building<br>Colony Road<br>Plot No. 23                            | e. Built-u<br>i.e.<br>1,40<br>829<br>519<br>rey No. 5 | Sq. Ft.<br>D5.00<br>.00<br>.00<br>58/3, Ward No. 16 is register<br>As per Document<br>Govt. Building<br>Colony Road<br>Plot No. 23<br>Plot No. 08 of Prabhu Nag.          |  |  |  |  |  |
| As per ap<br>1,405.00 S<br>As per Ap<br>Particula<br>Plot Area<br>Built-up A<br>Built-up A<br>Location of<br>No., Hissa<br>Boundarie<br>North<br>South<br>East<br>West<br>Route map<br>Any specifi                                           | proved pl<br>q. Ft.<br>proved Pla<br>rs<br>rea of Grou<br>rea of First<br>the proper<br>No., Plot N<br>s of the pr                             | an, the FAR<br>an, plot and co<br>und Floor<br>Floor<br>ty. (C.T.SNo.<br>o., etc.).             | Factor of<br>onstruction<br>Are<br>130<br>77.0<br>48.1      | lan<br>a ir<br>.65<br>.5 | d area is 1.00 i.e<br>ea is a below-<br>Sq. M.<br>Plot No. 24, Surv<br>in Serial No. 25<br>As per Actual<br>Govt. Building<br>Colony Road<br>Plot No. 23<br>Plot No. 08        | e. Built-u                                            | Sq. Ft.<br>D5.00<br>.00<br>.00<br>58/3, Ward No. 16 is register<br>As per Document<br>Govt. Building<br>Colony Road<br>Plot No. 23<br>Plot No. 08 of Prabhu Nag.          |  |  |  |  |  |
| As per ap<br>1,405.00 Si<br>As per App<br>Particula<br>Plot Area<br>Built-up A<br>Built-up A<br>Built-up A<br>Location of<br>No., Hissa<br>Boundarie<br>North<br>South<br>East<br>West<br>Route map<br>Any specific<br>Whether<br>Panchayat/ | proved pl<br>q. Ft.<br>proved Pla<br>rs<br>rea of Grou<br>rea of First<br>the proper<br>No., Plot N<br>s of the pr<br>c identifical<br>covered | an, the FAR<br>an, plot and co<br>und Floor<br>Floor<br>ty. (C.T.S. No.<br>o., etc.).<br>operty | Factor of<br>Onstruction<br>130<br>77.0<br>48.1<br>, Survey | lan<br>a ir<br>.65<br>.5 | d area is 1.00 i.<br>ea is a below-<br>Sq. M.<br>Plot No. 24, Survin Serial No. 25<br>As per Actual<br>Govt. Building<br>Colony Road<br>Plot No. 23<br>Plot No. 08<br>Enclosed | e. Built-u i.e. 1,40 829 519 rey No. 53 at Site       | Sq. Ft.<br>D5.00<br>.00<br>.00<br>58/3, Ward No. 16 is register<br>As per Document<br>Govt. Building<br>Colony Road<br>Plot No. 23<br>Plot No. 08 of Prabhu Nag<br>Colony |  |  |  |  |  |