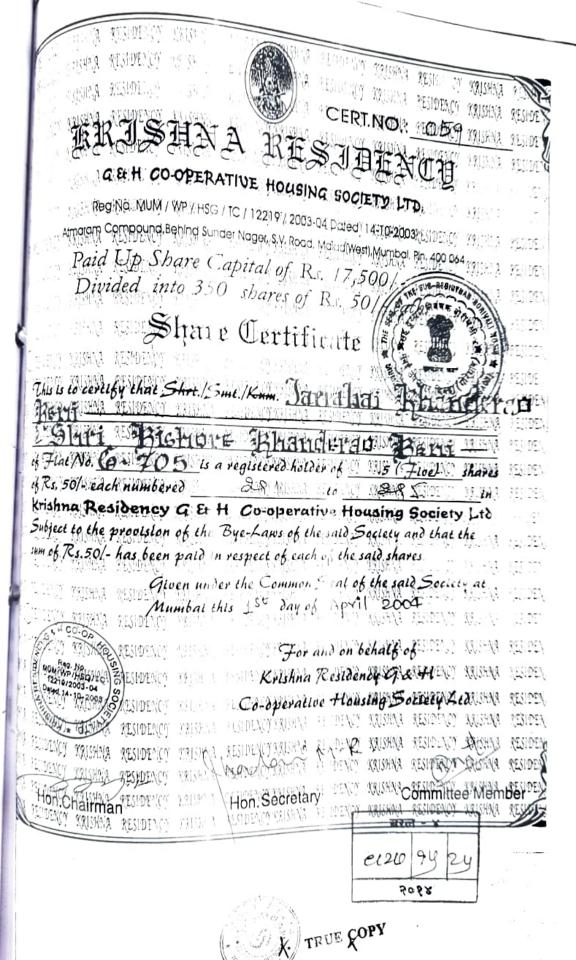

- Co-Operative Housing Society Ltd, and he is issued five fully paid up shares of Rs. 50/= each bearing distinctive Nos. From 291 to 295 under share certificate No. 059 Dt. 01/04/2004 issued by the said Society (hereinafter referred to as the 'said Shares').
- D. By virtue of agreement dated 31" December 2002, the Transferor is absolutely seized and possessed and is the absolute owner of and is well and sufficiently entitled to said residential flat and no third party or any person whatsoever has any thereof;