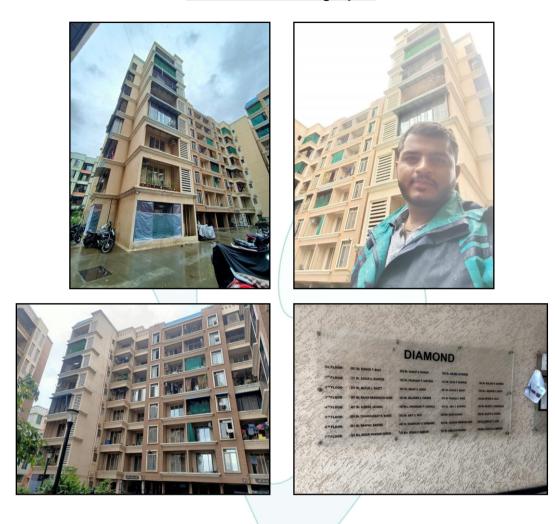

# Valuation Report of the Immovable Property

Details of the property under consideration:

Name of Owner: Mr. Mahesh Shridhar Bane & Mrs. Mansi Mahesh Bane

Residential Flat No. 603, 6<sup>th</sup> Floor, Building - D, **"Diamond"**, Precious Harmony, Village - Belavali, Badlapur (East), Taluka - Ambernath, District - Thane, PIN - 421503, State - Maharashtra, Country - India.

## VALUATION OPINION REPORT

This is to certify that the property bearing Residential Flat No. 603, 6<sup>th</sup> Floor, Building - D, **"Diamond"**, Precious Harmony, Village - Belavali, Badlapur (East), Taluka - Ambernath, District - Thane, PIN - 421503, State - Maharashtra, Country – India belongs to **Mr. Mahesh Shridhar Bane & Mrs. Mansi Mahesh Bane**.