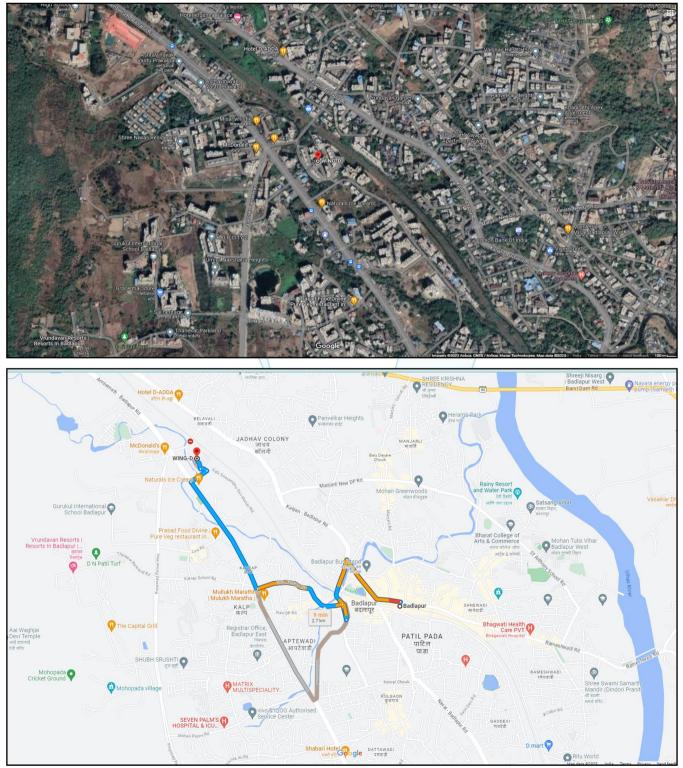

#### Boundaries of the property.

North:Maruti MeadowsSouth:GardenEast:Internal Road & Wing – EWest:Maruti Meadows

Considering various parameters recorded, existing economic scenario, and the information that is available with reference to the development of neighbourhood and method selected for valuation, we are of the opinion that, the property premises can be assessed and valued for SARFAESI Securitisation and Reconstruction of Financial Assets and Enforcement of Security Interest Act, 2002 purpose at ₹ 53,15,128.00 (Rupees Fifty Three Lakh Fifteen Thousand One Hundred Twenty Eight Only).