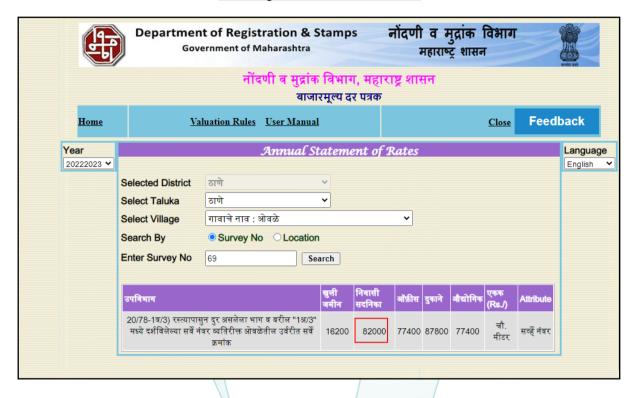

|                                              |
| tidal level must be incorporated) and their effect on     |                                              |
| i) Saleability                                            | Good                                         |
| ii) Likely rental values in future                        | ₹ 15,500.00 Expected rental income per month |
| iii) Any likely income it may generate                    | Rental Income                                |



# **Actual site Photographs**



















# **Actual site Photographs**











# Route Map of the property Site u/r





#### Longitude Latitude: 19°15'56.3"N 72°57'42.0"E

**Note:** The Blue line shows the route to site from nearest railway station (Thane – 10.00 Km.)



# **Ready Reckoner Rate**





### **Price Indicators**







### **Price Indicators**





# **Sale Instances**

| 943335                                                                                                                                      | सूची क्र.2                                                                                                                             | दुय्यम निबंधक : सह दु.नि.ठाणे 5                                                                                                                                            |
|---------------------------------------------------------------------------------------------------------------------------------------------|-------------------------------------------------------------------------------------------------------------------