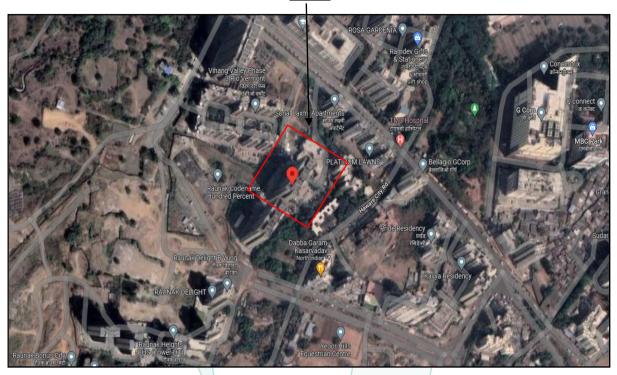

# Valuation Report of the Immovable Property

**Details of the property under consideration:** 

Name of Owner: Mrs. Shalu Kadian & Mr. Naveen Kadian

Residential Flat No. 0101, 1st Floor, Building No. V6, "Vihang Valley Phase II Co-op. Hsg. Soc. Ltd.", Kasarvadavali, Ghodbunder Road, Village – Owale, Thane (West), Taluka & District – Thane, PIN Code - 400 615, State – Maharashtra, Country – India.

Boundaries of the property.

North : Under Construction Building

South : Parking Area & Road

East : Society Garden

West : Building No. V5

Considering various parameters recorded, existing economic scenario, and the information that is available with reference to the development of neighborhood and method selected for valuation, we are of the opinion that, the property premises can be assessed for this SARFAESI Securitisation and Reconstruction of Financial Assets and Enforcement of Security Interest Act, 2002 purpose at ₹ 74,52,162.00 (Rupees Seventy Four Lakh Fifty Two Thousand One Hundred Sixty Two Only).