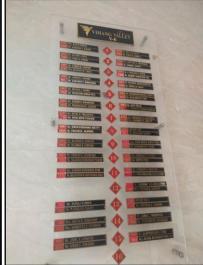

# Valuation Report of the Immovable Property

**Details of the property under consideration:** 

Name of Owner: Mrs. Shalu Kadian & Mr. Naveen Kadian

Residential Flat No. 0101, 1st Floor, Building No. V6, "Vihang Valley Phase II Co-op. Hsg. Soc. Ltd.", Kasarvadavali, Ghodbunder Road, Village – Owale, Thane (West), Taluka & District – Thane, PIN Code - 400 615, State – Maharashtra, Country – India.

#### **VALUATION OPINION REPORT**

This is to certify that the property bearing Residential Flat No. 0101, 1st Floor, Building No. V6, "Vihang Valley Phase II Co-op. Hsg. Soc. Ltd.", Kasarvadavali, Ghodbunder Road, Village – Owale, Thane (West), Taluka & District – Thane, PIN Code - 400 615, State – Maharashtra, Country – India belongs to Mrs. Shalu Kadian & Mr. Naveen Kadian.