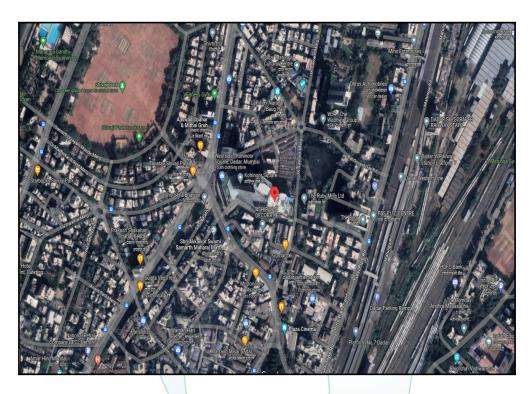

# **Route Map of the property**

Note: Red marks shows the exact location of the property

Longitude Latitude: 19°1'29.8"N 72°50'29.5"E

Note: The Blue line shows the route to site distance from nearest Railway Station (Dadar - 1 Km).