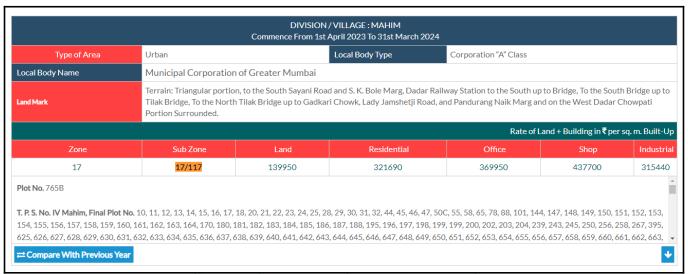

| ₹ 190000/- (Expected rented income as per month) |
| Any likely income it may generate                                                                                                                                                                                         | Rental Income                                    |



# **Actual Site Photographs**















# **Actual Site Photographs**









Think.Innovate.Create



# **Route Map of the property**



Note: Red marks shows the exact location of the property



Longitude Latitude: 19°1'29.8"N 72°50'29.5"E

Note: The Blue line shows the route to site distance from nearest Railway Station (Dadar - 1 Km).





# **Ready Reckoner Rate**





Think.Innovate.Create

# **Price Indicator**

| Property                        |                                   |