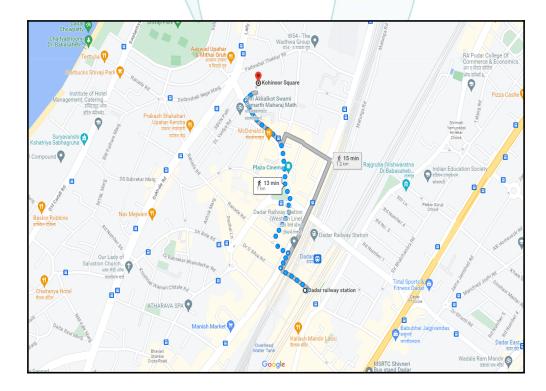

# **Route Map of the property**

Note: Red marks shows the exact location of the property

Longitude Latitude: 19°1'29.8"N 72°50'29.5"E

Note: The Blue line shows the route to site distance from nearest Railway Station (Dadar - 1 Km).