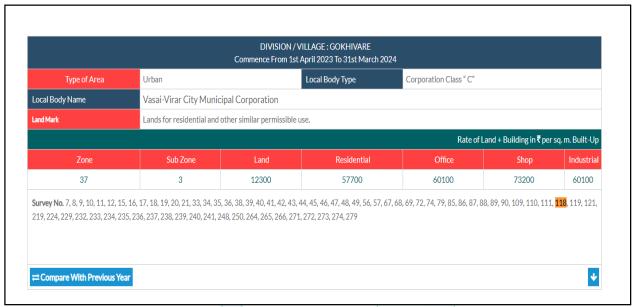

#### **Deduct Depreciation:**

| Year of Construction of the building              | :   | 2010 (Approx.)                               |
|---------------------------------------------------|-----|----------------------------------------------|
| Expected total life of building                   | :   | 60 Years                                     |
| Age of the building as on 2023                    | :   | 13 Years                                     |
| Cost of Construction                              | :   | 484.00 Sq. Ft. X ₹ 2,600.00 = ₹ 12,58,400.00 |
| Depreciation {(100-10) X 13 / 60}                 | :   | ₹19.50%                                      |
| Amount of depreciation                            | : , | ₹ 2,45,388.00                                |
| Guideline rate obtained from the Stamp Duty Ready | :/  | ₹ 57,700.00 per Sq. M.                       |
| Reckoner for new property                         |     | i.e. ₹ 5,360.00 per Sq. Ft.                  |
| Guideline rate (After depreciation)               | :   | ₹ 51,798.00 per Sq. M.                       |
|                                                   |     | i.e. ₹ 4,812.00 per Sq. Ft.                  |
| Prevailing market rate                            | :   | ₹ 8,600.00 per Sq. Ft.                       |
| Value of property as on 27.06.2023                | :   | 403.00 Sq. Ft. X₹ 8,600.00 = ₹ 34,65,800.00  |