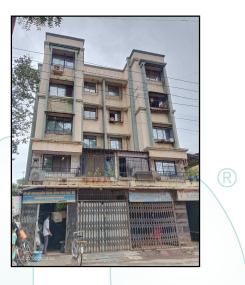

#### **BUILDING**:

The building under reference is having Ground + 4 Upper Floors. It is a R.C.C. Framed Structure with 9" thick external walls and 6" thick internal brick walls. The walls are having sand faced plaster from outside. The building is used for residential purpose. 4th Floor is having 04 Residential Flat. The building is having 01 lift.

#### LOCATION:

The said building is located at Survey No. 118, Hissa No. 1 of Village – Gokhiware. The property falls in Residential Zone. It is at a travelling distance 4.4 Km. from Vasai railway station.