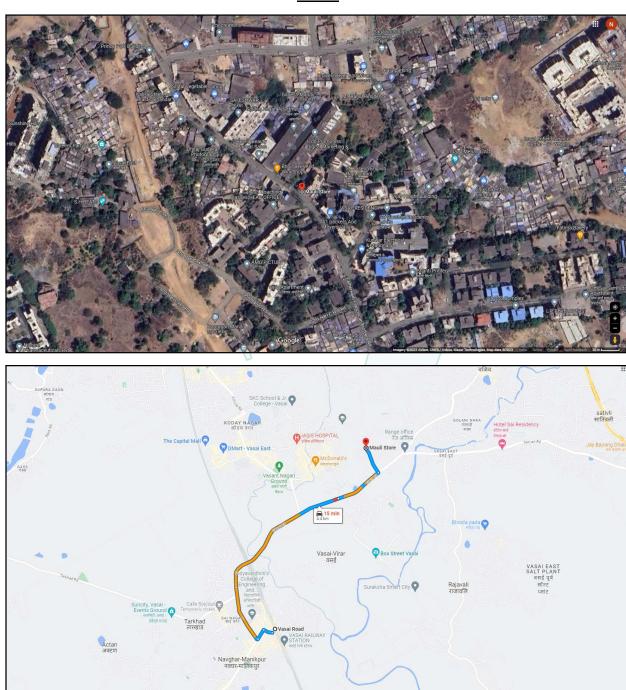

#### LOCATION:

The said building is located at Survey No. 118, Hissa No. 1 of Village – Gokhiware. The property falls in Residential Zone. It is at a travelling distance 4.4 Km. from Vasai railway station.