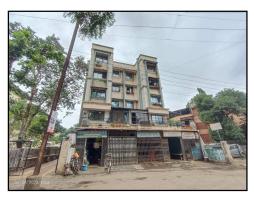

#### **VALUATION OPINION REPORT**

The property bearing Residential Flat No. 405, 4th Floor, "Jyoti Kiran Co-Op. Hsg. Soc. Ltd.", Fatherwadi, Village Gokhiware, Vasai (East), Taluka – Vasai, District – Palghar, PIN – 421 208, State – Maharashtra, Country – India belongs to Mr. Aabasaheb Ramdas Kharade & Mrs. Shital Aabasaheb Kharade.

#### **BUILDING**:

The building under reference is having Ground + 4 Upper Floors. It is a R.C.C. Framed Structure with 9" thick external walls and 6" thick internal brick walls. The walls are having sand faced plaster from outside. The building is used for residential purpose. 4th Floor is having 04 Residential Flat. The building is having 01 lift.

#### **Residential Flat:**

The residential flat under reference is situated on the 4<sup>th</sup> Floor. It consists of 1 Bedroom + Living Room + Kitchen + W.C. + Bath. (i.e. 1 BHK). The residential flat is finished with Vitrified tiles flooring, Teak wood door frame with flush door, Powder Coated Aluminum sliding windows, Concealed electrification & Concealed plumbing etc.