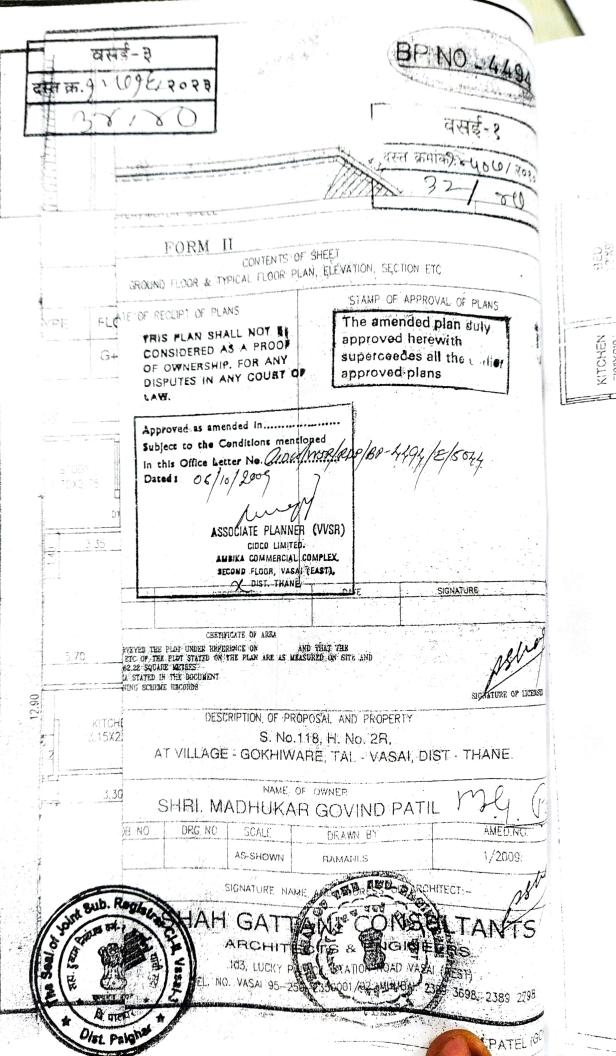

# शहर व औद्योगिक विकास महामंडळ (महाराष्ट्र) मर्यादित

अंबिका कमहिमिल कॉम्प्लेक्स, वूसरा मजला, वसई (पूर्व), जि. ठाणे ४०१ २१०

हुरध्वती . (कोड ००९५२५०) २३९०४८७ फॅक्स : (कोड-९५२५०) २३९०४६६

संदर्भ कि.

CIDCONVSR/CC/BP-4494/E/4537

विनोक :

24/07/2009

Shri Madhukar Govind Patil At Gokhivare, Vasai (E)

Taluka Vasai

DIST : THANE 401 303.

वसई-१ दस्त क्रमांकी रूप ०८/ २०३०

Sub: Commencement Certificate for the proposed proposed Residential with Shopline Building on land bearing S.No. 118, H.No.2R of Village Gokhivare, Taluka Vasai Dist Thane.

NOC for N.A. Permission granted vide letter No.CIDCO/VSR/ Ref:

BP/NA NOC-144/E/1712 dated 17/07/2008. N.A. Order No.REV/D-1/T-9/NAP/SR-104/2008 dated 26/08/2008 2)

TILR M.R. No.336/2008 & D.T. No.210/2009 dated Nil for TILR M.R.

No.73/98 dated 19/01/1998 for measurement. 3)

Assurance letter from Navghar-Manickpur Municipal Council vide letter dated 12/04/2006 for potable water supply.

NOC from Grampanchayat Gokhivare vide letter dated 06/05/2008 4) 5) for construction.

EE (BP-VV)'s report dated 24/10/2008 6)

Your Licensed Surveyor's letter dated 24/06/2009. 7)

Development Permission is hereby granted for the proposed Residential with Shopline Building under Sec. 45 of Maharashtra Regional and Town Planning Act, 1966 (Mah. XXVII of 1966) to Shri Madhukar Govind Patil.

It is conditions mentioned in the letter No.CIDCO/VSR/CC/BP-4494/E/ 45.3.6 dated 2,4/07/2009. The detail of the Building is given below:

Location 1)

Land use (predominant) 2)

No. of Building 3)

No. of Floors. 4)

No. of Flats / Shops 5)

Built Up Area Proposed 6)

: S.No.118, H.No.2R, Village Gokhivare Residential with Shopline

1 No. (ONE),

Flats Shops. 80419 Sed 11 si.747.42.agm.+ Comm. 78.72 sqm.)

Contd..... 2.

क फॅक्स : ००-९१-२२-२२०२ २५०९ नोंदणीकृत कार्यालय : 'निर्मल' दुसरा मजला, नरीमन पॉईंट, मुंबई - ४०० ०२१. दूर्विनी क 99-27-66996666 ्रभुख्य कार्यालय : सिडको भवन, सी. बी. डी. बेलापूर, नवी मुंबई - ४०० ०६१४. दूरध्वनी