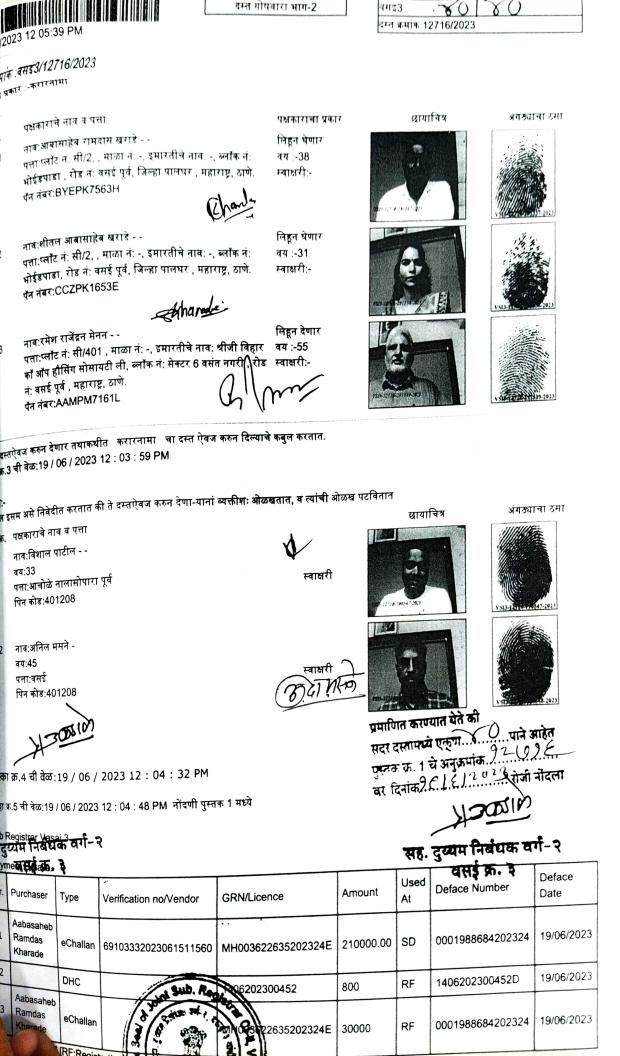

Mand = mode

दस्त । इ. १ १ १ १०२।

re ty≰sake)

MR. AABASAHEB RAMDAS KHARADE (Aadhar Card No. 7689 4043 1461) (Pan No.BYEPK7563H) aged 38 years, AND MRS. SHITAL AABASAHEB KHARADE (Aadhar Card No. 2522 7785 3946) (Pan No.CCZPK1653E) aged 31 years, both adults, Indian Inhabitants, residing addressed at C/2, Bhoidapada, hereinafter called 'THE Vasai East, Dist-Palghar-401208. TRANSFEREES' (which expression shall unless repugnant to the context and meaning thereof include their heirs, executors, administrators, and assigns) of the SECOND PART:

### MR. AABASAHEB RAMDAS KHARADE

Charale

Signature

#### MRS. SHITAL AABASAHEB KHARADE

· Gan gis sions

2 V 17. Patr

WR

Signature