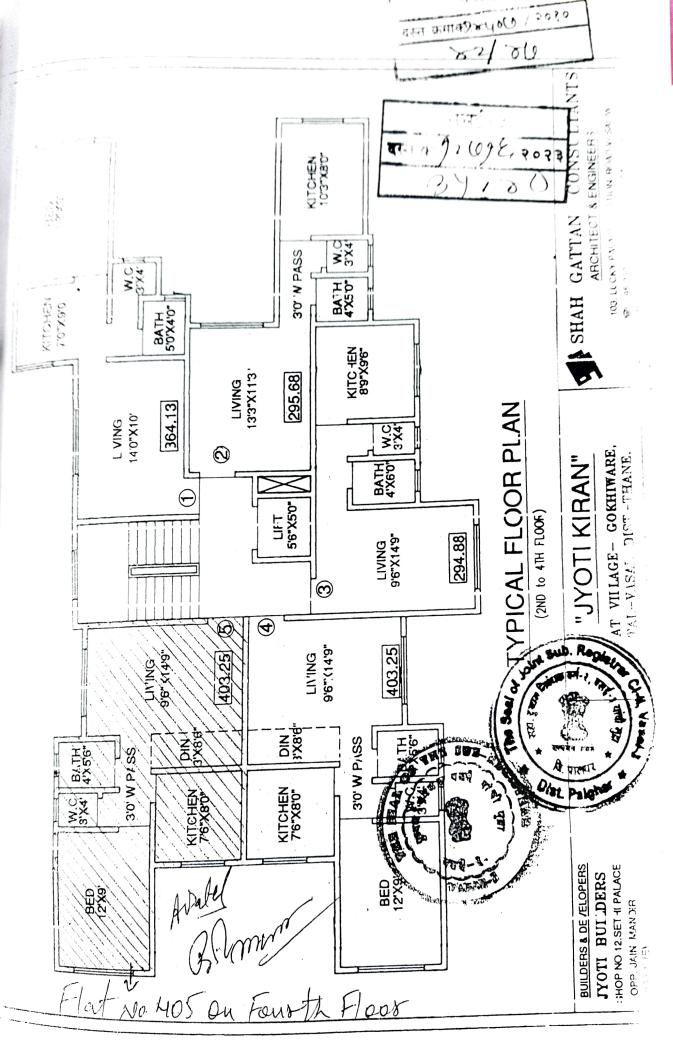

WHEREAS THE TRANSFEROR has been admitted as a member of Jyoti Kiran Co-operative Housing Society Ltd., Gokhiware Village, Vasai-East, Taluka Vasai, Dist-Palghar, and WHEREAS THE TRANSFEROR acquired the rights, title and interest in respect of Flat No.405, admeasuring to 403 Sq. Ft. (Carpet) area, on Fourth Floor, Building Known as "JYOTI KIRAN" Co-operative Housing Society Ltd, Situated at Revenue Village Gokhiware, on land bearing Survey No.118 H No.1, Vasai-East, Taluka Vasai, Dist-Palghar-401208. within the Jurisdiction of rar Shahar Mahanagarpalika in the limit of Sub-Registration Dist-Palghar. (hereinafter referred to as 'the Said Flat'

- 1. The Transferor is the sole and absolute owners and in exclusive possession of the said **Flat No.405**, on the **Fourth Floor**, Building known "**JYOTI KIRAN**" Co-operative Housing Society Ltd situated at **Village Gokhiware**, Vasai-East, Taluka Vasai, Dist-Palghar.
- 2. The Transferee has agreed to acquire from the Transferor and the Transferor has agreed to sell and transfer the said Flat on 'OWNERSHIP BASIS' for the sum of Rs.30,00,000/- (Rupees Thirty Lakhs only) in full and final consideration of their claim to the said agreement for sale.

#### SCHEDULE OF THE PROPERTY

Flat No.405, admeasuring to 403 Sq. Ft. (Carpet) area, on Fourth Floor, Building Known as "JYOTI KIRAN" Co-operative Housing Society Ltd, Situated at Revenue Village Gokhiware, on land bearing Survey No.118 H No.1, Vasai-East, Taluka Vasai, Dist-Palghar-401208, within the Jurisdiction of Vasai-Virar Shahar Mahanagarpalika in the limit of Sub-Registration Office Vasai, Dist-Palghar.