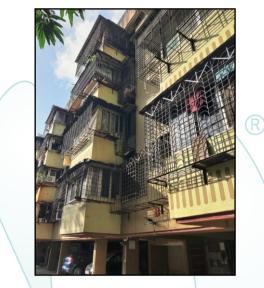

### BUILDING:

The building under reference is having Part Ground + Part Stilt + 3<sup>rd</sup> Upper Floors. It is a R.C.C. Framed Structure with 9" thick external walls and 6" thick internal brick walls. The walls are having sand faced plaster from outside. The building is used for residential purpose. 3<sup>rd</sup> Floor is having 4 Residential Flats. Building is without building lift.

### Residential Flat:

The residential flat under reference is situated on the 3<sup>rd</sup> Floor. It consists of Bedroom + Living Room + Dinning Area + Kitchen + 2 Toilets + Passage + Cup Board Area (i.e., 1 BHK + 2 Toilets). The residential flat is finished with Vetrified flooring, Teak wood door frame with solid flush doors, Powder Coated Aluminum sliding windows, Counseled electrification & plumbing etc.