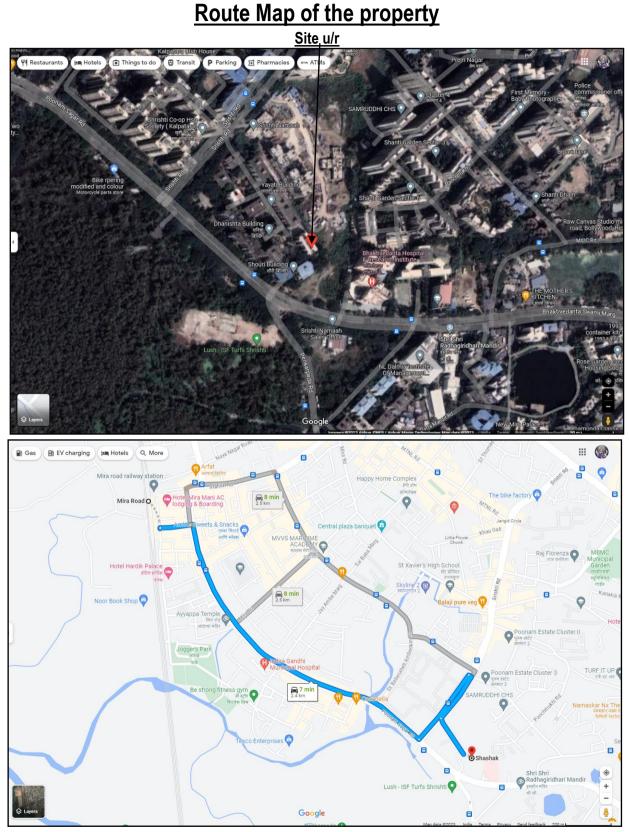

### LOCATION:

The said building is located at Survey No. 75,207, 217 to 220, 228 to 236, 238 to 251, 255 to 258 of Village Mira. The property falls in Residential Zone. It is at a travelling distance 2.4 Km. from Mira Road railway station.

## **Actual Site Photographs**

Page 11 of 17

Latitude Longitude - 19°16'14.4"N 72°52'10.6"E Note: The Blue line shows the route to site from nearest railway station (Mira Road – 2.4 Km.)