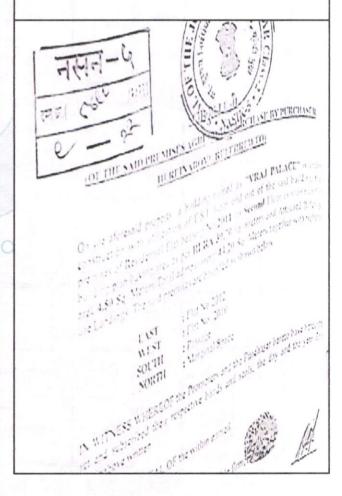

## Details of the property under consideration:

Name of Owner: Mr. Anil Ramdas Tupe & Mrs. Jaya Anil Tupe

Residential Flat No. 2011, Second Floor, "Vraj Palace", Survey No. 309/ A/ B, Plot No. 5/ 6/ 7, Near Hotel Sai Vijay Banquet, DGP Nagar, Ambad Uttam Nagar Road, Village - Ambad Khurd, Taluka - Nashik, District -Nashik, PIN Code - 422 010, State - Maharashtra, Country - India.

## VALUATION OPINION REPORT

This is to certify that the property bearing Residential Flat No. 2011, Second Floor, "Vraj Palace", Survey No. 309/ A/ B, Plot No. 5/ 6/ 7, Near Hotel Sai Vijay Banquet, DGP Nagar, Ambad Uttam Nagar Road, Village -Ambad Khurd, Taluka - Nashik, District - Nashik, PIN Code - 422 010, State - Maharashtra, Country - India. belongs to Mr. Anil Ramdas Tupe & Mrs. Jaya Anil Tupe.

Boundaries of the property.

| Boundaries | Building   | Flat           |
|------------|------------|----------------|
| North      | Row Houses | Marginal Space |
| South      | Road       | Passage        |
| East       | Open Plot  | Flat No. 2012  |
| West       | Road       | Flat No. 2010  |