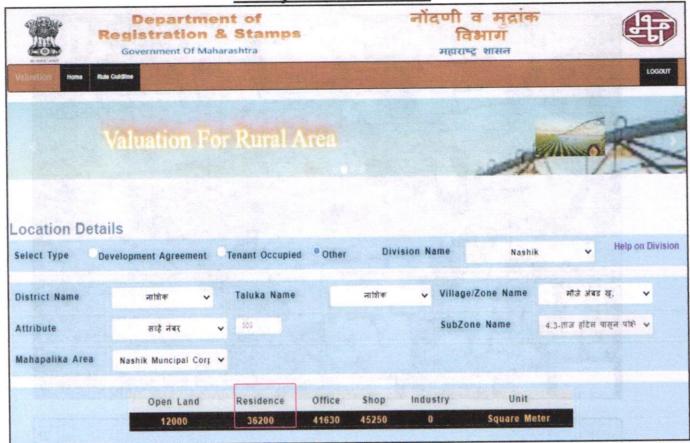

|
| ii)    | Likely rental values in future in and                                                                                                                                                             | ₹ 3,500.00 Expected rental income per month |
| iii)   | Any likely income it may generate                                                                                                                                                                 | Rental Income                               |





# Actual site photographs

















# Route Map of the property

Site u/r





Latitude Longitude: 19°57'43.9"N 73°44'57.5"E

Note: The Blue line shows the route to site from nearest railway station (Nashik Road – 12.5 Km.)





Ready Reckoner Rate



Think.Innovate.Create



# **Price Indicators**

















# Agreement to Sale





SHRI, VIVEK GOKULBIIAI JAVIA

Here matter referred to as "PROMOTER" (which expression shall, using contrary to the context or meaning thereof, mean and include its successing agreement to the context or meaning thereof. contrary to the context or mean assigns) OF THE ONE PART;

1. MRS. ANIL RAMDAS TUPE ASY 47 years, Oce Business Part Card No. AJIPT 7263 P Anchor card No. 3136 5318 1706 2. MRS, JAYA ANIL TUPE

2. MRS, JAYA ANIL TUPE
Age: 30 years. Oce: Housewife
Age: 30 years. Oce: Housewife
Pan Card No. AlVPT 1321 Q
Pan Card No. AlVPT 1321 Q
Above Both Resident at: - Vraj Palace, Flat No. 2011, Ambad Uttam Nagar Road
Above Both Resident at: - Vraj Palace, Flat No. 2011, Ambad Uttam Nagar Road
Noar s