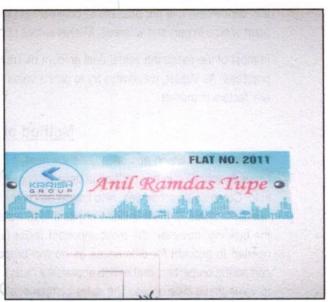

## Details of the property under consideration:

Name of Owner: Mr. Anil Ramdas Tupe & Mrs. Jaya Anil Tupe

Residential Flat No. 2011, Second Floor, "Vraj Palace", Survey No. 309/ A/ B, Plot No. 5/ 6/ 7, Near Hotel Sai Vijay Banquet, DGP Nagar, Ambad Uttam Nagar Road, Village - Ambad Khurd, Taluka - Nashik, District -Nashik, PIN Code - 422 010, State - Maharashtra, Country - India.

## VALUATION OPINION REPORT

This is to certify that the property bearing Residential Flat No. 2011, Second Floor, "Vraj Palace", Survey No. 309/ A/ B, Plot No. 5/ 6/ 7, Near Hotel Sai Vijay Banquet, DGP Nagar, Ambad Uttam Nagar Road, Village -Ambad Khurd, Taluka - Nashik, District - Nashik, PIN Code - 422 010, State - Maharashtra, Country - India. belongs to Mr. Anil Ramdas Tupe & Mrs. Jaya Anil Tupe.