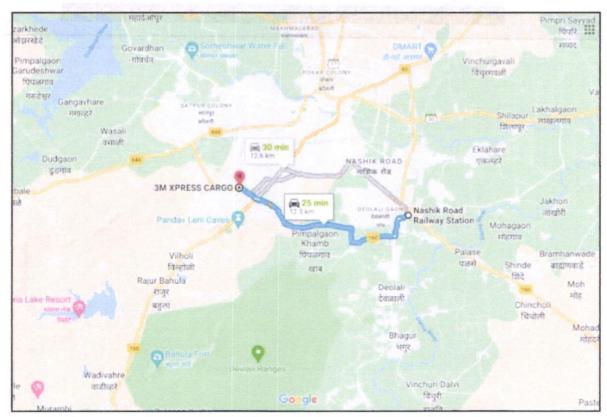

|       | =                                                                                                                                                           |                                                                            |    | The property is at 12.5 railway station Nashik Ro                         | Km. distance from nearest pad.                                                                                                                                  |
|-------|-------------------------------------------------------------------------------------------------------------------------------------------------------------|----------------------------------------------------------------------------|----|---------------------------------------------------------------------------|-----------------------------------------------------------------------------------------------------------------------------------------------------------------|
| 110   |                                                                                                                                                             | u v.A -40 home regin                                                       |    | Landmark: Near Hotel S                                                    | Sai Vijay Banquet.                                                                                                                                              |
| 5a.   |                                                                                                                                                             | Lease Period & remaining period (if ehold)                                 | :  | N.A. as the property is from                                              | eehold.                                                                                                                                                         |
| 6.    | Loca                                                                                                                                                        | tion of property                                                           | :  |                                                                           |                                                                                                                                                                 |
| 7.500 | a)                                                                                                                                                          | Plot No. / Survey No.                                                      | :  | Survey No. 309/ A/ B, Pl                                                  | ot No. 5/ 6/ 7                                                                                                                                                  |
| 71135 | b)                                                                                                                                                          | Door No.                                                                   | :  | Residential Flat No. 20                                                   | 11 200                                                                                                                                                          |
|       | c)                                                                                                                                                          | T.S. No. / Village                                                         | :  | Village - Ambad                                                           | idali. Nedi dilik                                                                                                                                               |
|       | d)                                                                                                                                                          | Ward / Taluka                                                              | :  | Taluka – Nashik                                                           |                                                                                                                                                                 |
|       | e)                                                                                                                                                          | Mandal / District                                                          | :  | District - Nashik                                                         |                                                                                                                                                                 |
|       | f)                                                                                                                                                          | Date of issue and validity of layout of approved map / plan                | :/ | Commencement Certific                                                     | uilding Plan Accompanying<br>cate No. B2/ 32/ 2681 dated<br>Executive Engineer Town<br>cal Corporation, Nashik.                                                 |
|       | g)                                                                                                                                                          | Approved map / plan issuing authority                                      | :  | Nashik Municipal Corpor                                                   | ration, Nashik                                                                                                                                                  |
|       | h)                                                                                                                                                          | Whether genuineness or authenticity of approved map/ plan is verified      | :  | Yes                                                                       |                                                                                                                                                                 |
| 4     | i)                                                                                                                                                          | Any other comments by our empanelled valuers on authentic of approved plan |    | No di essessimanes desse                                                  | and it was i                                                                                                                                                    |
| 7.    | Postal address of the property                                                                                                                              |                                                                            | :  | Palace", Survey No. 309<br>Hotel Sai Vijay Banquet<br>Nagar Road, Village | 2011, Second Floor, "Vraj<br>9/ A/ B, Plot No. 5/ 6/ 7, Near<br>t, DGP Nagar, Ambad Uttam<br>– Ambad Khurd, Taluka –<br>, PIN Code – 422 010, State –<br>India. |
| 8.    | City                                                                                                                                                        | / Town                                                                     | ;  | Ambad Khurd                                                               |                                                                                                                                                                 |
|       | Resi                                                                                                                                                        | dential area                                                               | :  | Yes                                                                       |                                                                                                                                                                 |
|       | Com                                                                                                                                                         | mercial area                                                               | :  | No                                                                        |                                                                                                                                                                 |
|       | Indu                                                                                                                                                        | strial area                                                                |    | No                                                                        |                                                                                                                                                                 |
| 9.    | Clas                                                                                                                                                        | sification of the area                                                     | ir | nto Cronto                                                                |                                                                                                                                                                 |
|       | i) Hig                                                                                                                                                      | gh / Middle / Poor                                                         |    | Middle Class                                                              |                                                                                                                                                                 |
|       | ii) Ur                                                                                                                                                      | ban / Semi Urban / Rural                                                   | :  | Urban                                                                     | AND A SHARING                                                                                                                                                   |
| 10.   | Coming under Corporation limit / Village<br>PanChhayat / Municipality                                                                                       |                                                                            | :  | Village – Ambad Khurd<br>Nashik Municipal Corporation, Nashik             |                                                                                                                                                                 |
| 11.   | Whether covered under any State / Central : Govt. enactments (e.g., Urban Land Ceiling Act) or notified under agency area/ scheduled area / cantonment area |                                                                            | No |                                                                           |                                                                                                                                                                 |
| 13.   | Dime                                                                                                                                                        | ensions / Boundaries of the Property /                                     |    | As per Actual Site                                                        | As per the Deed                                                                                                                                                 |
|       |                                                                                                                                                             |                                                                            | -  | Devellences                                                               | DI-+ N- 0 0 0 40                                                                                                                                                |
|       | North                                                                                                                                                       | 1                                                                          | :  | Row Houses                                                                | Plot No. 8,9 &10                                                                                                                                                |