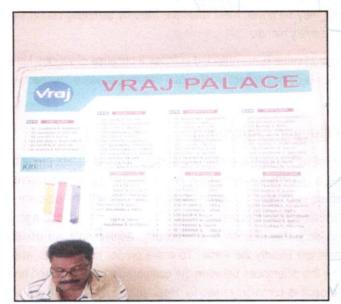

## Details of the property under consideration:

Name of Owner: Mr. Anil Ramdas Tupe & Mrs. Jaya Anil Tupe

Residential Flat No. 2011, Second Floor, "Vraj Palace", Survey No. 309/ A/ B, Plot No. 5/ 6/ 7, Near Hotel Sai Vijay Banquet, DGP Nagar, Ambad Uttam Nagar Road, Village - Ambad Khurd, Taluka - Nashik, District -Nashik, PIN Code - 422 010, State - Maharashtra, Country - India.

## VALUATION OPINION REPORT

This is to certify that the property bearing Residential Flat No. 2011, Second Floor, "Vraj Palace", Survey No. 309/ A/ B, Plot No. 5/ 6/ 7, Near Hotel Sai Vijay Banquet, DGP Nagar, Ambad Uttam Nagar Road, Village -Ambad Khurd, Taluka - Nashik, District - Nashik, PIN Code - 422 010, State - Maharashtra, Country - India. belongs to Mr. Anil Ramdas Tupe & Mrs. Jaya Anil Tupe.