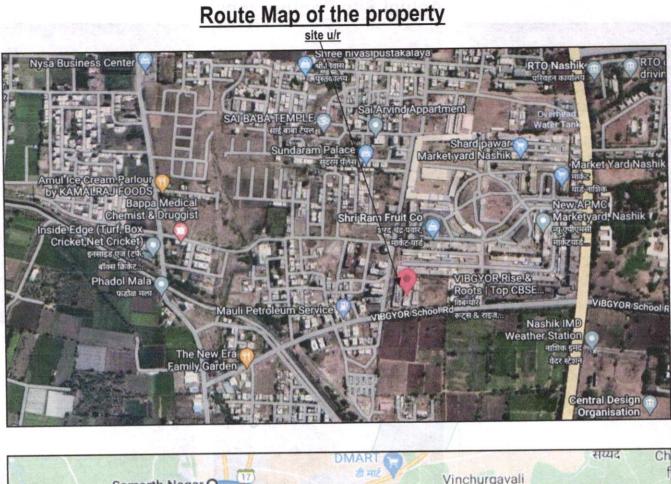

## Valuation Report of the Immovable Property

Details of the property under consideration:

Name Owner: Mayuri Santosh Shinde & Mr. Mayur Avinash Hajare

Residential Flat No. B-303, 3<sup>rd</sup> Floor, **"Vraj Landmark 1A"**, Survey No. 74/2, Plot No. 1A, Near Market Yard, Bharat Petrol Pump, Near Vibhyog School, Village – Nashik, Taluka & District - Nashik, PIN Code – 422 001, State – Maharashtra, Country – India.

## VALUATION REPORT (IN RESPECT OF FLAT)

| I  | General                                                                                                                                                                                                                             |                                                  |                                                                                                                                                                                                                                                                                                                                                                           |
|----|-------------------------------------------------------------------------------------------------------------------------------------------------------------------------------------------------------------------------------------|--------------------------------------------------|---------------------------------------------------------------------------------------------------------------------------------------------------------------------------------------------------------------------------------------------------------------------------------------------------------------------------------------------------------------------------|
| 1. | Purpose for which the valuation is made                                                                                                                                                                                             |                                                  | To assess fair market value of the property for Bank Loan Purpose.                                                                                                                                                                                                                                                                                                        |
| 2. | a) Date of inspection                                                                                                                                                                                                               | :                                                | 19.06.2023                                                                                                                                                                                                                                                                                                                                                                |
|    | b) Date on which the valuation is mad                                                                                                                                                                                               | le :                                             | 21.06.2023                                                                                                                                                                                                                                                                                                                                                                |
| 3. | List of documents produced for perusal                                                                                                                                                                                              | :                                                | 3 between Name of Mayuri Santosh Shinde & Mr. Mayur                                                                                                                                                                                                                                                                                                                       |
|    | <ul> <li>08.10.2021 issued by Executive Engir</li> <li>3) Copy of Commencement Certificate N<br/>Municipal Corporation.</li> <li>4) Copy of RERA Certificate No. P51600<br/>Name of the owner(s) and his / their address</li> </ul> | mpanyi<br>neer To<br>lo. LND<br>0027077<br>ess : | ng Commencement Certificate No. C1 / 481 / 2021 dated<br>wn Planning Nashik Municipal Corporation.<br>/ BP / C1 / 481 / 2021 dated 08.10.2021 issued by Nashik<br>r issued by Maharashtra Real Estate Regulatory Authority.<br>Mayuri Santosh Shinde &<br>Mr. Mayur Avinash Hajare                                                                                        |
|    | (es) with Phone no. (details of share of ea<br>owner in case of joint ownership)<br>Think.Inn                                                                                                                                       | Cole:                                            | Address: Residential Flat No. B-303, 3 <sup>rd</sup> Floor, "Vraj<br>Landmark 1A", Survey No. 74/2, Plot No.1A, Near<br>Market Yard, Bharat Petrol Pump, Near Vibhyog School,<br>Village – Nashik, Taluka & District - Nashik, PIN Code –<br>422 005, State – Maharashtra, Country – India.<br>Contact Person:<br>Mr. Kunal Sir (Bank Staff)<br>Mobile No. +91 7776917054 |
| 5. | Brief description of the property (Includ<br>Leasehold / freehold etc.)                                                                                                                                                             | ding :                                           | The property is a residential flat in under construction<br>building. The flat is located on 3 <sup>rd</sup> floor in the said under<br>construction building. As per approved plan the<br>composition of flat is Living + 2 Bedrooms + Kitchen + 2<br>Toilets + Balcony<br>13.2 Km. travelling distance from Nashik Road Railway<br>Station.<br>Landmark: Market Yard    |