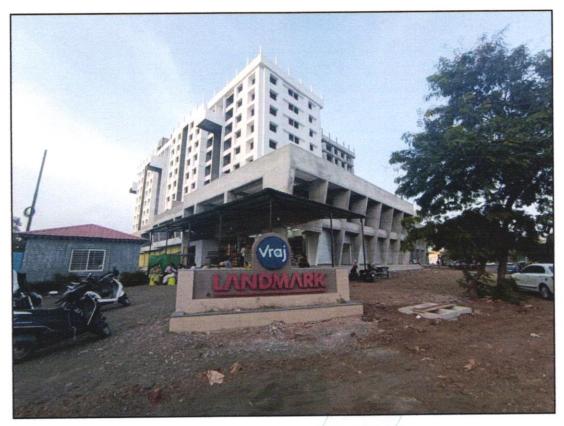

## Valuation Report of the Immovable Property

Details of the property under consideration:

Name Owner: Mayuri Santosh Shinde & Mr. Mayur Avinash Hajare

Residential Flat No. B-303, 3<sup>rd</sup> Floor, **"Vraj Landmark 1A"**, Survey No. 74/2, Plot No. 1A, Near Market Yard, Bharat Petrol Pump, Near Vibhyog School, Village – Nashik, Taluka & District - Nashik, PIN Code – 422 001, State – Maharashtra, Country – India.

### VALUATION OPINION REPORT

This is to certify that the property bearing Residential Flat No. B - 303, 3rd Floor, "Vraj Landmark 1A", Survey No. 74/2, Plot No.1 A, Near Market Yard, Bharat Petrol Pump, Near Vibhyog School, Village - Nashik, Taluka & District - Nashik, PIN Code - 422 005, State - Maharashtra, Country - India belongs to Mayuri Santosh Shinde & Mr. Mayur Avinash Hajare.