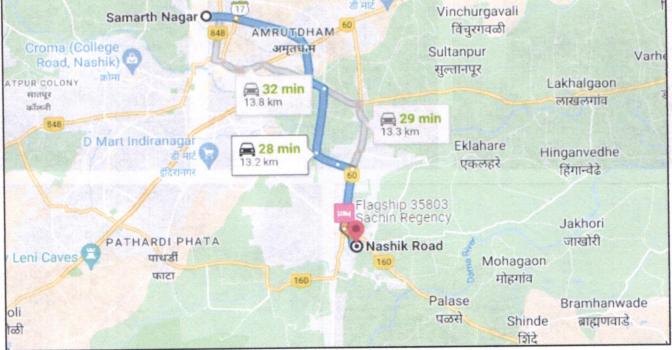

## VALUATION REPORT (IN RESPECT OF FLAT)

| I  | General                                                                                                                                                                                                                             |                                                  |                                                                                                                                                                                                                                                                                                                                                                           |
|----|-------------------------------------------------------------------------------------------------------------------------------------------------------------------------------------------------------------------------------------|--------------------------------------------------|---------------------------------------------------------------------------------------------------------------------------------------------------------------------------------------------------------------------------------------------------------------------------------------------------------------------------------------------------------------------------|
| 1. | Purpose for which the valuation is made                                                                                                                                                                                             |                                                  | To assess fair market value of the property for Bank Loan Purpose.                                                                                                                                                                                                                                                                                                        |
| 2. | a) Date of inspection                                                                                                                                                                                                               | :                                                | 19.06.2023                                                                                                                                                                                                                                                                                                                                                                |
|    | b) Date on which the valuation is mad                                                                                                                                                                                               | le :                                             | 21.06.2023                                                                                                                                                                                                                                                                                                                                                                |
| 3. | List of documents produced for perusal                                                                                                                                                                                              | :                                                | 3 between Name of Mayuri Santosh Shinde & Mr. Mayur                                                                                                                                                                                                                                                                                                                       |
|    | <ul> <li>08.10.2021 issued by Executive Engir</li> <li>3) Copy of Commencement Certificate N<br/>Municipal Corporation.</li> <li>4) Copy of RERA Certificate No. P51600<br/>Name of the owner(s) and his / their address</li> </ul> | mpanyi<br>neer To<br>lo. LND<br>0027077<br>ess : | ng Commencement Certificate No. C1 / 481 / 2021 dated<br>wn Planning Nashik Municipal Corporation.<br>/ BP / C1 / 481 / 2021 dated 08.10.2021 issued by Nashik<br>r issued by Maharashtra Real Estate Regulatory Authority.<br>Mayuri Santosh Shinde &<br>Mr. Mayur Avinash Hajare                                                                                        |
|    | (es) with Phone no. (details of share of ea<br>owner in case of joint ownership)<br>Think.Inn                                                                                                                                       | Cole:                                            | Address: Residential Flat No. B-303, 3 <sup>rd</sup> Floor, "Vraj<br>Landmark 1A", Survey No. 74/2, Plot No.1A, Near<br>Market Yard, Bharat Petrol Pump, Near Vibhyog School,<br>Village – Nashik, Taluka & District - Nashik, PIN Code –<br>422 005, State – Maharashtra, Country – India.<br>Contact Person:<br>Mr. Kunal Sir (Bank Staff)<br>Mobile No. +91 7776917054 |
| 5. | Brief description of the property (Includ<br>Leasehold / freehold etc.)                                                                                                                                                             | ding :                                           | The property is a residential flat in under construction<br>building. The flat is located on 3 <sup>rd</sup> floor in the said under<br>construction building. As per approved plan the<br>composition of flat is Living + 2 Bedrooms + Kitchen + 2<br>Toilets + Balcony<br>13.2 Km. travelling distance from Nashik Road Railway<br>Station.<br>Landmark: Market Yard    |