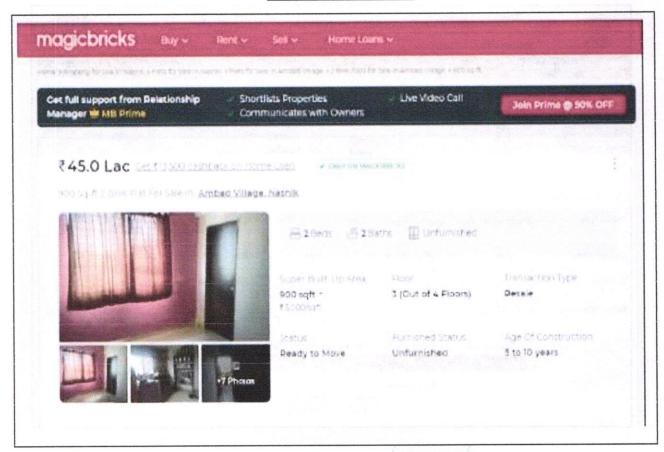

future in and                                                                                                                                                         | ₹ 4,500.00 Expected rental income per month |
| iii)                | Any likely income it may generate                                                                                                                                                             | Rental Income                               |

Think.Innovate.Create





# Actual site photographs





















# Route Map of the property Site u/r





Latitude Longitude: 19°58'02.4"N 73°45'53.8"E

Note: The Blue line shows the route to site from nearest railway station (Nashik Road - 10.3 Km.





# **Ready Reckoner Rate**







# **Price Indicators**









Valuation Report Prepared For: UBI / Gangapur Road Branch / Shri. Amol Kondaji Rakhunde (32023/2301205) Page 14 of 22

As a result of my appraisal and analysis, it is my considered opinion that the Fair Market Value for this particular above property in the prevailing condition with aforesaid specification is ₹ 21,46,000.00 (Rupees Twenty One Lakh Forty Six Thousand Only). The Realizable Value of the above proper ₹ 20,38,700.00 (Rupees Twenty Lakh Thirty Eight Thousand Seven Hundred Only). and the Distress Value ₹ 17,16,800.00 (Rupees Seventeen Lakh Sixteen Thousand Eight Hundred Only).

Place: Nashik Date: 22.06.2023

| F | or | VA    | STL | JKA  | LA      | CON | ISUI | TANT      | SI    | PVT.     | LTD |
|---|----|-------|-----|------|---------|-----|------|-----------|-------