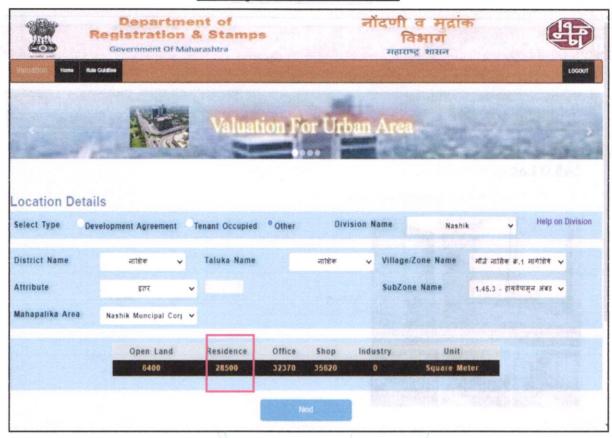

| Likely rental values in future in and                                                                                                                                                         | ₹ 4,500.00 Expected rental income per month |
| iii)                | Any likely income it may generate                                                                                                                                                             | Rental Income                               |

Think.Innovate.Create





# Actual site photographs





















# Route Map of the property Site u/r





Latitude Longitude: 19°58'02.4"N 73°45'53.8"E

Note: The Blue line shows the route to site from nearest railway station (Nashik Road - 10.3 Km.





# **Ready Reckoner Rate**







# **Price Indicators**









Valuation Report Prepared For: UBI / Gangapur Road Branch / Shri. Amol Kondaji Rakhunde (32023/2301205) Page 14 of 22

As a result of my appraisal and analysis, it is my considered opinion that the Fair Market Value for this particular above property in the prevailing condition with aforesaid specification is ₹ 21,46,000.00 (Rupees Twenty One Lakh Forty Six Thousand Only). The Realizable Value of the above proper ₹ 20,38,700.00 (Rupees Twenty Lakh Thirty Eight Thousand Seven Hundred Only). and the Distress Value ₹ 17,16,800.00 (Rupees Seventeen Lakh Sixteen Thousand Eight Hundred Only).

Place: Nashik Date: 22.06.2023

| F | or | VA    | STL | JKA  | LA      | CON | ISUI | TANT      | SI    | PVT.     | LTD |
|---|----|-------|-----|------|---------|--