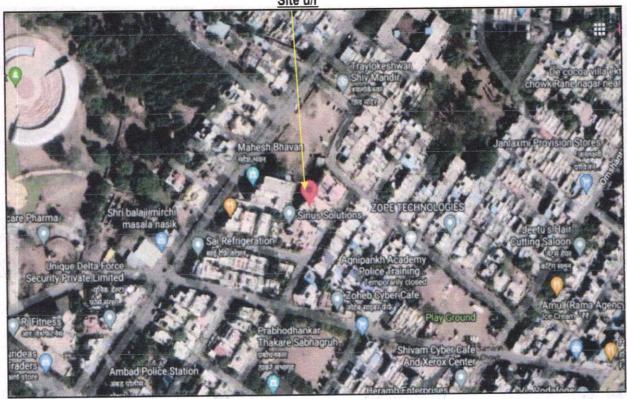

Residential Flat No. 08, 1st Floor, D to F of Building No. E, "Vrundavan Residency Apartment", Survey No. 929/2/1 & 2 & 929/2, Margashirsha Sector, Near Ambad Police Station, Shri Ram Colony, Morwadi Road, Village - Cidco, Taluka - Nashik, District - Nashik, PIN Code -422 010, State - Maharashtra, Country - India.

Latitude Longitude: 19°58'02.4"N 73°45'53.8"E