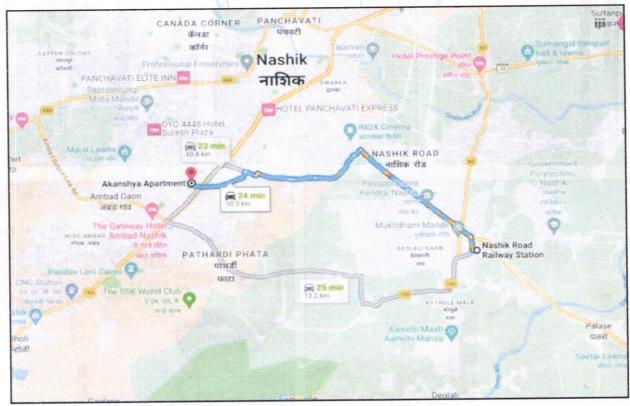

Residential Flat No. 08, 1st Floor, D to F of Building No. E, "Vrundavan Residency Apartment", Survey No. 929/2/1 & 2 & 929/2, Margashirsha Sector, Near Ambad Police Station, Shri Ram Colony, Morwadi Road, Village - Cidco, Taluka - Nashik, District - Nashik, PIN Code -422 010, State - Maharashtra, Country - India.

Latitude Longitude: 19°58'02.4"N 73°45'53.8"E