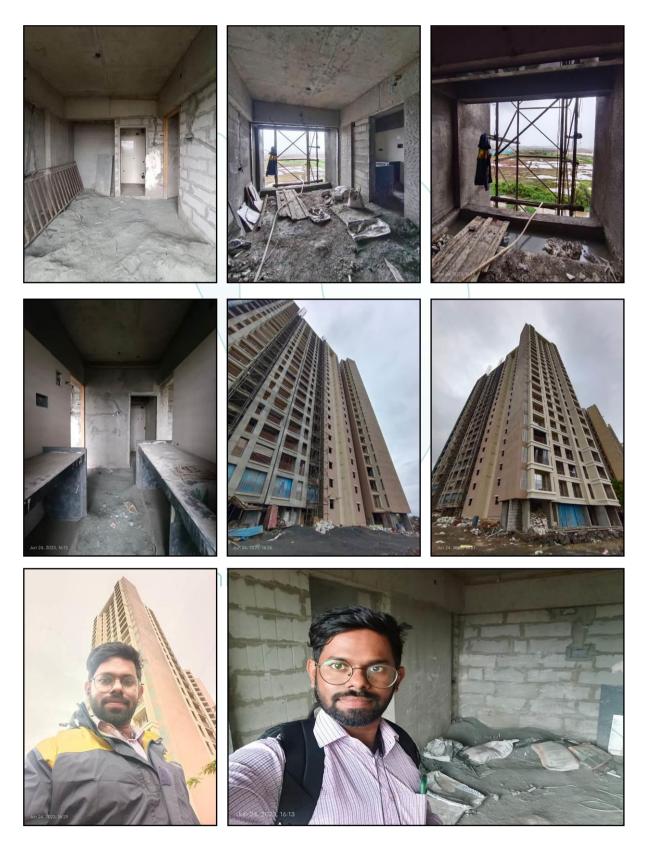

Considering various parameters recorded, existing economic scenario, and the information that is available with reference to the development of neighborhood and method selected for valuation, we are of the opinion that, the property premises can be assessed and valued for this particular purpose at ₹ 34,25,500.00 (Rupees Thirty Four Lakh Twenty Five Thousand Five Hundred Only). As per site inspection 81% of construction work is completed.

## VALUATION REPORT (IN RESPECT OF FLAT)

| Ι  | Genera                                          | al                                      | / |                                                                                                             |  |  |
|----|-------------------------------------------------|-----------------------------------------|---|-------------------------------------------------------------------------------------------------------------|--|--|
| 1. | Purpos                                          | e for which the valuation is made       | / | To assess fair market value of the property for Bank                                                        |  |  |
|    |                                                 |                                         |   | Loan Purpose.                                                                                               |  |  |
| 2. | a)                                              | Date of inspection                      | : | 24.06.2023                                                                                                  |  |  |
|    | b)                                              | Date on which the valuation is made     | : | 30.06.2023                                                                                                  |  |  |
| 3. | List of o                                       | documents produced for perusal          |   |                                                                                                             |  |  |
|    | 1. Copy of Agreement for Sale dated 23.03.2022. |                                         |   |                                                                                                             |  |  |
|    |                                                 | ppy of RERA Registration Certificate No |   |                                                                                                             |  |  |
|    |                                                 |                                         |   | IC / TP / CC / SPA - VP - 006 / 28 / 2019 - 20 dated                                                        |  |  |
|    |                                                 | .08.2019 issued by Vasai Virar City Mu  | • |                                                                                                             |  |  |
|    |                                                 |                                         |   | C / SPA – VP – 006 / 28 / 2019 – 20 dated 31.08.2019                                                        |  |  |
|    |                                                 | ued by Vasai Virar City Municipal Corp  |   |                                                                                                             |  |  |
| 4  |                                                 | of the owner(s) and his / their address |   | Umesh Kumar & Soni U Kumar                                                                                  |  |  |
|    | ```                                             | th Phone no. (details of share of each  |   | Addresse Residential Flat No. 4504 Mina                                                                     |  |  |
|    | owner                                           | in case of joint ownership)             |   | Address: Residential Flat No. 1501, Wing – 8A,                                                              |  |  |
|    |                                                 |                                         |   | "Nakshatra Aarambh", Plot No. 1, Phase – II, Village<br>– Tivari, Naigaon (East), Palghar – 401208, State - |  |  |
|    |                                                 |                                         |   | Maharashtra, Country – India.                                                                               |  |  |
|    |                                                 |                                         |   | ivanarashtra, oountiy – india.                                                                              |  |  |
|    |                                                 | Think.Inno                              |   | Contact Person:                                                                                             |  |  |
|    |                                                 | 11111K.1111K                            |   | Mr. Uday Singh – (Site Supervisor)                                                                          |  |  |
|    |                                                 |                                         |   | Contact No. 8999846764                                                                                      |  |  |
|    |                                                 |                                         |   |                                                                                                             |  |  |
|    |                                                 |                                         |   | Joint Ownership                                                                                             |  |  |
|    |                                                 |                                         |   | (Details of ownership share not available)                                                                  |  |  |
| 5. |                                                 | lescription of the property (Including  | : | The property is a residential Flat No. 1501 in under                                                        |  |  |
|    | Leaseh                                          | old / freehold etc.)                    |   | construction building. The flat is located on 15th floor in                                                 |  |  |
|    |                                                 |                                         |   | the said under construction building. The composition of                                                    |  |  |
|    |                                                 |                                         |   | flat is 1 Bedroom + Living Room + Kitchen + 2 Toilets +                                                     |  |  |
|    |                                                 |                                         |   | + Flowerbed Area + Cupboard Area + Dry Balcony +                                                            |  |  |
|    |                                                 |                                         |   | Passage (i.e., 1BHK + 2 Toilets). The property is at 3.5                                                    |  |  |
|    |                                                 |                                         |   | Km distance from nearest railway station Naigaon. At                                                        |  |  |
|    |                                                 |                                         |   | the time of inspection Building was under construction.                                                     |  |  |

Valuation Report Prepared For: Union Bank of India / Gokhiware Branch / Umesh Kumar (2073 / 2301360) Page 4 of 28

|          | If Und                  | der Construction,                               | extent of com               | pletion | as                     | under:                                               |                                                                                                       |  |
|----------|-------------------------|-------------------------------------------------|-----------------------------|---------|------------------------|------------------------------------------------------|-------------------------------------------------------------------------------------------------------|--|
|          | Fou                     | ndation                                         | Completed                   | RCC     | Plin                   | th                                                   | Completed                                                                                             |  |
|          | Full                    | Building RCC                                    | Completed                   | Interr  | rnal Brick work        |                                                      | Completed                                                                                             |  |
|          | Exte                    | ernal Brick work                                | Completed                   | Interr  | nal F                  | Plastering                                           | Completed                                                                                             |  |
|          | Exte                    | rnal Plastering                                 | Completed                   | Floor   | ing,                   | Tiling, Kitchen                                      | Up to 21st Floor Completed                                                                            |  |
|          | Total 81% Work Complete |                                                 | omplete                     | ed      |                        |                                                      |                                                                                                       |  |
| 6.       | Locat                   | ion of property                                 |                             |         | :                      |                                                      |                                                                                                       |  |
|          | a)                      | Plot No. / Survey                               | No.                         |         | :                      | Plot No.1, Old Survey N<br>Hissa No. 4D of Village – | No. 230, New Survey No. 43,<br>Tivri                                                                  |  |
|          | b)                      | Door No.                                        |                             |         | :                      | Residential Flat No. 1501                            |                                                                                                       |  |
|          | C)                      | C.T.S. No. / Villag                             | ge                          |         | :                      | Village – Tivri 🔣                                    |                                                                                                       |  |
|          | d)                      | Ward / Taluka                                   |                             |         | :/                     | Taluka – Vasai                                       |                                                                                                       |  |
|          | e)                      | Mandal / District                               |                             |         | /                      | District – Palghar                                   |                                                                                                       |  |
|          | f)                      | Date of issue an approved map / p               |                             | out of  | :                      |                                                      | No. VVCMC / TP / CC / SPA –<br>20 dated 31.08.2019 issued by                                          |  |
|          | g)                      | Approved map / p                                | olan issuing autl           | nority  | :                      | Vasai Virar City Municipa                            | l Corporation.                                                                                        |  |
|          | h)                      | Whether genuine<br>of approved map              |                             | •       |                        | Yes                                                  |                                                                                                       |  |
|          | i)                      | Any other c<br>empanelled valu<br>approved plan | omments by<br>ers on auther |         |                        | No                                                   |                                                                                                       |  |
|          |                         | l address of the pr                             | <u> </u>                    |         |                        | Aarambh", Plot No. 1,                                | i01, Wing – 8A, " <b>Nakshatra</b><br>Phase – II, Village – Tivari,<br>– 401208, State - Maharashtra, |  |
| 8.       | City /                  | Town                                            |                             |         | 1.                     | Naigaon (East), Palghar                              |                                                                                                       |  |
|          |                         | ential area                                     |                             |         | :                      | Yes                                                  |                                                                                                       |  |
|          |                         | nercial area                                    |                             |         | :                      | No                                                   |                                                                                                       |  |
|          |                         | trial area                                      |                             |         | :                      | No                                                   |                                                                                                       |  |
| 9.       |                         | ification of the area                           | 3                           |         | :                      |                                                      |                                                                                                       |  |
|          |                         | n / Middle / Poor                               | hink.lr                     | nno     | V                      | Middle Class C C T C                                 |                                                                                                       |  |
| 10       | ,                       | an / Semi Urban /                               |                             |         | :                      | Urban                                                |                                                                                                       |  |
| 10.      |                         | ng under Corpor                                 |                             | village |                        | Village – Tivri                                      | Corporation                                                                                           |  |
| 11.      |                         | hayat / Municipality                            |                             | ontrol  | $\left  \cdot \right $ | Vasai Virar City Municipa                            |                                                                                                       |  |
| 11.      |                         | her covered under<br>enactments (e.g.,          | •                           |         | :                      | No                                                   |                                                                                                       |  |
|          |                         | or notified under ag                            |                             | •       |                        |                                                      |                                                                                                       |  |
|          | '                       | cantonment area                                 | 500y 0160/ 3010             | Julicu  |                        |                                                      |                                                                                                       |  |
| 12.      |                         | daries of the prope                             | rtv                         |         | $\vdash$               |                                                      |                                                                                                       |  |
|          |                         |                                                 | ·V                          |         |                        | As per Site                                          | As per Document                                                                                       |  |
|          | North                   |                                                 |                             |         |                        | Internal Road                                        | Details not available                                                                                 |  |
|          | South                   |                                                 |                             |         |                        | Open Plot                                            | Details not available                                                                                 |  |
|          | East                    |                                                 |                             |         |                        | Open Plot                                            | Details not available                                                                                 |  |
| <u> </u> | West                    |                                                 |                             |         |                        | Global Arena                                         | Details not available                                                                                 |  |

| 5.         | Number of Floors                          | :      | Stilt + 22 Upper Floors                             |  |  |
|------------|-------------------------------------------|--------|-----------------------------------------------------|--|--|
| 6.         | Type of Structure                         | :      | R.C.C. Framed Structure                             |  |  |
| 7.         | Number of Dwelling Flats in the building  | :      | 6 Flats on 15 <sup>th</sup> Floor                   |  |  |
| 8.         | Quality of Construction                   | :      | Good                                                |  |  |
| 9.         | Appearance of the Building                | :      | Building is under construction                      |  |  |
| 10.        | Maintenance of the Building               | :      | Building is under construction                      |  |  |
| 10.<br>11. | Facilities Available                      | •      |                                                     |  |  |
|            |                                           | :      | Proposed 2 Lifts                                    |  |  |
|            | Protected Water Supply                    | ·<br>: | Proposed Municipal Water supply                     |  |  |
|            | Underground Sewerage                      | ·<br>: | Proposed Connected to Municipal Sewerage System     |  |  |
|            | Car parking - Open / Covered              | •      | Proposed Still + Open Car Parking                   |  |  |
|            |                                           |        |                                                     |  |  |
|            | Is Compound wall existing?                | :/     | Proposed, Yes                                       |  |  |
|            | Is pavement laid around the building      | /      | Proposed, Yes                                       |  |  |
| III        | FLAT                                      |        |                                                     |  |  |
| 1          | The floor in which the Flat is situated   | :      | 15 <sup>th</sup> Floor                              |  |  |
| 2          | Door No. of the Flat                      | :      | Residential Flat No. 1501                           |  |  |
| 3          | Specifications of the Flat                | -      |                                                     |  |  |
|            | Roof                                      | :      | R.C.C. Slab                                         |  |  |
|            | Flooring                                  | :      | Proposed Vitrified tiles flooring                   |  |  |
|            | Doors                                     | :      | Proposed Teak Wood door frame, Flush doors shutters |  |  |
|            | Windows                                   | :      | Proposed Powder Coated Aluminum Sliding windows     |  |  |
|            | Fittings                                  | :      | Proposed Concealed plumbing with C.P. fittings.     |  |  |
|            |                                           |        | Electrical wiring with concealed                    |  |  |
|            | Finishing                                 | :      | Proposed Cement Plastering                          |  |  |
| 4          | House Tax                                 | /      |                                                     |  |  |
|            | Assessment No.                            | :      | Details not provided                                |  |  |
|            | Tax paid in the name of:                  | :      | Details not provided                                |  |  |
|            | Tax amount:                               | :      | Details not provided                                |  |  |
| 5          | Electricity Service connection No.:       | -      | Details not provided                                |  |  |
| <u> </u>   | Meter Card is in the name of:             | N.     | Details not provided +                              |  |  |
| 6          | How is the maintenance of the Flat?       | Ý      | Building is under construction                      |  |  |
| 7          | Sale Deed executed in the name of         | :      | Umesh Kumar & Soni U Kumar                          |  |  |
| 8          | What is the undivided area of land as per | :      | N.A.                                                |  |  |
|            | Sale Deed?                                |        |                                                     |  |  |
| 9          | What is the plinth area of the Flat?      | :      | Built Up Area in Sq. Ft. = 443.00                   |  |  |
|            |                                           |        | (Area as per Index II)                              |  |  |
| 10         | What is the floor space index (app.)      | :      | As per VVCMC norms                                  |  |  |
| 11         | What is the Carpet Area of the Flat?      | :      | Carpet Area in Sq. Ft. = 354.00                     |  |  |
|            |                                           |        | Balcony Area in Sq. Ft. = 49.00                     |  |  |
|            |                                           |        | Total Carpet Area in Sq. Ft. = 403.00               |  |  |
|            |                                           |        | (Area as per actual site measurement)               |  |  |
|            |                                           |        | · · · /                                             |  |  |
|            |                                           |        | Carpet Area in Sq. Ft. = 297.00                     |  |  |
|            |                                           |        |                                                     |  |  |