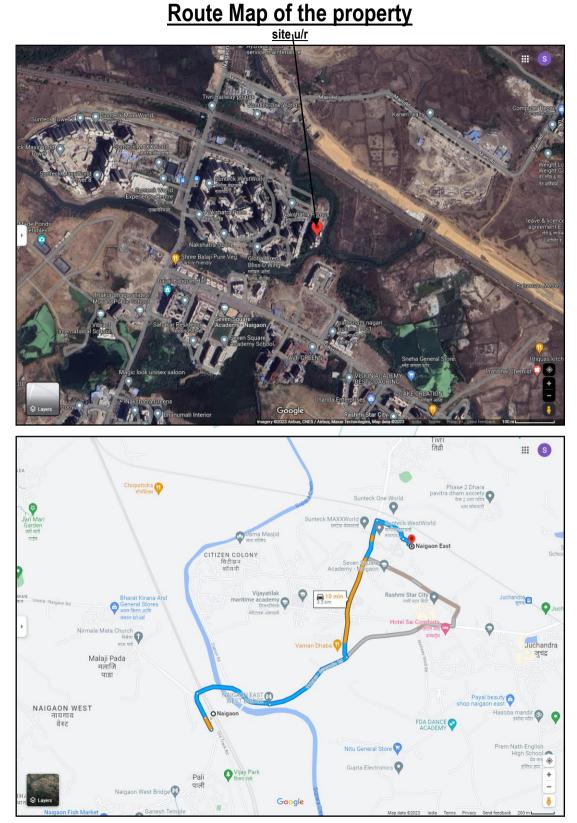

# Valuation Report of the Immovable Property

Details of the property under consideration:

Name of Owner: Umesh Kumar & Soni U Kumar

Residential Flat No. 1501, Wing – 8A, "**Nakshatra Aarambh**", Plot No. 1, Phase – II, Village – Tivari, Naigaon (East), Palghar – 401208, State - Maharashtra, Country - India.

Longitude Latitude: 19°21'51.7"N 72°51'46.4"E

Valuation Report Prepared For: Union Bank of India / Gokhiware Branch / Umesh Kumar (2073 / 2301360) Page 4 of 28

|          | If Und                  | der Construction,                               | extent of com               | pletion | as                     | under:                                               |                                                                                                       |  |
|----------|-------------------------|-------------------------------------------------|-----------------------------|---------|------------------------|------------------------------------------------------|-------------------------------------------------------------------------------------------------------|--|
|          | Fou                     | ndation                                         | Completed                   | RCC     | Plin                   | th                                                   | Completed                                                                                             |  |
|          | Full                    | Building RCC                                    | Completed                   | Interr  | rnal Brick work        |                                                      | Completed                                                                                             |  |
|          | Exte                    | ernal Brick work                                | Completed                   | Interr  | nal F                  | Plastering                                           | Completed                                                                                             |  |
|          | Exte                    | rnal Plastering                                 | Completed                   | Floor   | ing,                   | Tiling, Kitchen                                      | Up to 21st Floor Completed                                                                            |  |
|          | Total 81% Work Complete |                                                 | omplete                     | ed      |                        |                                                      |                                                                                                       |  |
| 6.       | Locat                   | ion of property                                 |                             |         | :                      |                                                      |                                                                                                       |  |
|          | a)                      | Plot No. / Survey                               | No.                         |         | :                      | Plot No.1, Old Survey N<br>Hissa No. 4D of Village – | No. 230, New Survey No. 43,<br>Tivri                                                                  |  |
|          | b)                      | Door No.                                        |                             |         | :                      | Residential Flat No. 1501                            |                                                                                                       |  |
|          | C)                      | C.T.S. No. / Villag                             | ge                          |         | :                      | Village – Tivri 🔣                                    |                                                                                                       |  |
|          | d)                      | Ward / Taluka                                   |                             |         | :/                     | Taluka – Vasai                                       |                                                                                                       |  |
|          | e)                      | Mandal / District                               |                             |         | /                      | District – Palghar                                   |                                                                                                       |  |
|          | f)                      | Date of issue an approved map / p               |                             | out of  | :                      |                                                      | No. VVCMC / TP / CC / SPA –<br>20 dated 31.08.2019 issued by                                          |  |
|          | g)                      | Approved map / p                                | olan issuing autl           | nority  | :                      | Vasai Virar City Municipa                            | l Corporation.                                                                                        |  |
|          | h)                      | Whether genuine<br>of approved map              |                             | •       |                        | Yes                                                  |                                                                                                       |  |
|          | i)                      | Any other c<br>empanelled valu<br>approved plan | omments by<br>ers on auther |         |                        | No                                                   |                                                                                                       |  |
|          |                         | l address of the pr                             | <u> </u>                    |         |                        | Aarambh", Plot No. 1,                                | i01, Wing – 8A, " <b>Nakshatra</b><br>Phase – II, Village – Tivari,<br>– 401208, State - Maharashtra, |  |
| 8.       | City /                  | Town                                            |                             |         | 1.                     | Naigaon (East), Palghar                              |                                                                                                       |  |
|          |                         | ential area                                     |                             |         | :                      | Yes                                                  |                                                                                                       |  |
|          |                         | nercial area                                    |                             |         | :                      | No                                                   |                                                                                                       |  |
|          |                         | trial area                                      |                             |         | :                      | No                                                   |                                                                                                       |  |
| 9.       |                         | ification of the area                           | 3                           |         | :                      |                                                      |                                                                                                       |  |
|          |                         | n / Middle / Poor                               | hink.lr                     | nno     | V                      | Middle Class C C T C                                 |                                                                                                       |  |
| 10       | ,                       | an / Semi Urban /                               |                             |         | :                      | Urban                                                |                                                                                                       |  |
| 10.      |                         | ng under Corpor                                 |                             | village |                        | Village – Tivri                                      | Corporation                                                                                           |  |
| 11.      |                         | hayat / Municipality                            |                             | ontrol  | $\left  \cdot \right $ | Vasai Virar City Municipa                            |                                                                                                       |  |
| 11.      |                         | her covered under<br>enactments (e.g.,          | •                           |         | :                      | No                                                   |                                                                                                       |  |
|          |                         | or notified under ag                            |                             | •       |                        |                                                      |                                                                                                       |  |
|          | '                       | cantonment area                                 | 500y 0160/ 3010             | Julicu  |                        |                                                      |                                                                                                       |  |
| 12.      |                         | daries of the prope                             | rtv                         |         | $\vdash$               |                                                      |                                                                                                       |  |
|          |                         |                                                 | ·V                          |         |                        | As per Site                                          | As per Document                                                                                       |  |
|          | North                   |                                                 |                             |         |                        | Internal Road                                        | Details not available                                                                                 |  |
|          | South                   |                                                 |                             |         |                        | Open Plot                                            | Details not available                                                                                 |  |
|          | East                    |                                                 |                             |         |                        | Open Plot                                            | Details not available                                                                                 |  |
| <u> </u> | West                    |                                                 |                             |         |                        | Global Arena                                         | Details not available                                                                                 |  |