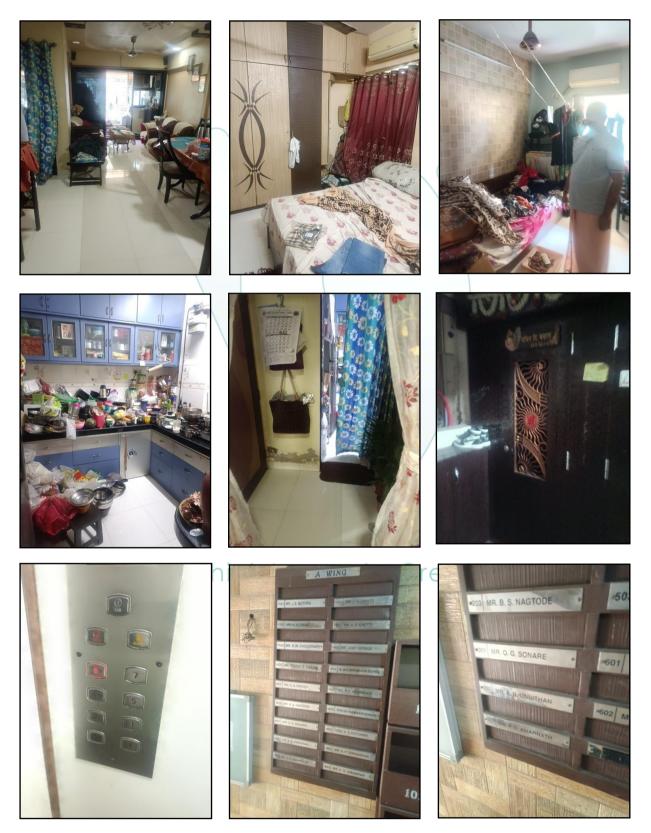

#### **Residential Flat:**

The property is a Residential Flat located on 3<sup>rd</sup> Floor. The composition of Flat is having 2 Bedroom + Living + Kitchen + 2 Toilets + Flowerbed Area. The residential flat is finished with Vitrified tiles flooring, Teak wood door frame with flush shutters with safety door, Powder Coated Aluminum sliding windows & Concealed electrification & plumbing.

# Think.Innovate.Create

Page 9 of 20

|    | Te                        | echnical details                                                                | Main Building                                                                     |  |  |
|----|---------------------------|---------------------------------------------------------------------------------|-----------------------------------------------------------------------------------|--|--|
| 1. | No. of floo               | rs and height of each floor                                                     | Ground + 6 Upper Floors                                                           |  |  |
| 2. |                           | a floor wise as per IS 3361-1966                                                | N.A. as the said property is a Residential Flat situated on 3 <sup>rd</sup> Floor |  |  |
| 3  | Year of co                | nstruction                                                                      | 2006 (As per Occupancy Certificate)                                               |  |  |
| 4  | Estimated                 | future life                                                                     | 43 Years Subject to proper, preventive periodic maintenance & structural repairs  |  |  |
| 5  | Type of co<br>frame/ stee | nstruction- load bearing walls/RCC<br>el frame                                  | R.C.C. Framed Structure                                                           |  |  |
| 6  | Type of for               | undations                                                                       | R.C.C. Foundation                                                                 |  |  |
| 7  | Walls                     |                                                                                 | All external walls are 9" thick and partition walls are 6" thick.                 |  |  |
| 8  | Partitions                |                                                                                 | 6" thick brick wall                                                               |  |  |
| 9  | Doors and                 | Windows                                                                         | Teak wood door frame with flush shutters with safety door                         |  |  |
| 10 | Flooring                  |                                                                                 | Vitrified tiles flooring                                                          |  |  |
| 11 | Finishing                 |                                                                                 | Cement plastering with POP false ceiling                                          |  |  |
| 12 | Roofing an                | nd terracing                                                                    | R.C.C. Slab                                                                       |  |  |
| 13 | Special are any           | chitectural or decorative features, if                                          | No                                                                                |  |  |
| 14 | (i)                       | Internal wiring – surface or<br>conduit                                         | Concealed electrification                                                         |  |  |
|    | (ii)                      | Class of fittings: Superior/<br>Ordinary/ Poor.                                 | Concealed plumbing                                                                |  |  |
| 15 | Sanitary in               |                                                                                 |                                                                                   |  |  |
|    | (i)                       | No. of water closets                                                            | As per Requirement                                                                |  |  |
|    | (ii)                      | No. of lavatory basins                                                          |                                                                                   |  |  |
|    | (iii)                     | No. of urinals                                                                  |                                                                                   |  |  |
|    | (iv)                      | No. of sink                                                                     |                                                                                   |  |  |
| 16 |                           | tings: Superior colored / superior                                              | Ordinary                                                                          |  |  |
| 17 | Compound                  |                                                                                 | 6'.0" High, R.C.C. column with B. B. masonry wall                                 |  |  |
| ., | Height and<br>Type of co  | length Think.Innc                                                               | ovate.Create                                                                      |  |  |
| 18 |                           | and capacity                                                                    | 1 Lift                                                                            |  |  |
| 19 |                           | ound sump – capacity and type of                                                | R.C.C tank                                                                        |  |  |
| 20 | Over-hea                  | ad tank                                                                         | R.C.C tank on terrace                                                             |  |  |
| 20 |                           | , capacity                                                                      |                                                                                   |  |  |
|    |                           | construction                                                                    |                                                                                   |  |  |
| 21 | Pumps- I                  | no. and their horse power                                                       | May be provided as per requirement                                                |  |  |
| 22 |                           | and paving within the compound<br>nate area and type of paving                  | Chequred tiles in open spaces, etc.                                               |  |  |
| 23 |                           | disposal – whereas connected to<br>wers, if septic tanks provided, no.<br>acity | Connected to Municipal Sewerage System                                            |  |  |

## Actual site photographs