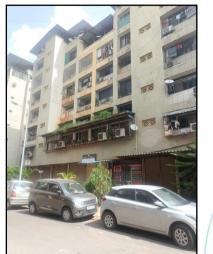

#### LOCATION:

The said building is located at Plot No. 52, Sector No. 8A of Village - Airoli, Navi Mumbai, Taluka & District – Thane. The property falls in Residential Zone. It is at a travelling distance 2.2 Km. from Airoli railway station.

#### **BUILDING**:

The building under reference is having Ground + 6 Upper Floors. It is a R.C.C. Framed Structure with 9" thick external walls and 6" thick internal brick walls. The walls are having sand faced plaster from outside. The staircase is of R.C.C. with R.C.C. trades and risers with chequered tile floor finish. The building external condition is good. The building is used for residential purpose. 3<sup>rd</sup> Floor is having 3 Residential Flat. 1 Lift are provided in building.