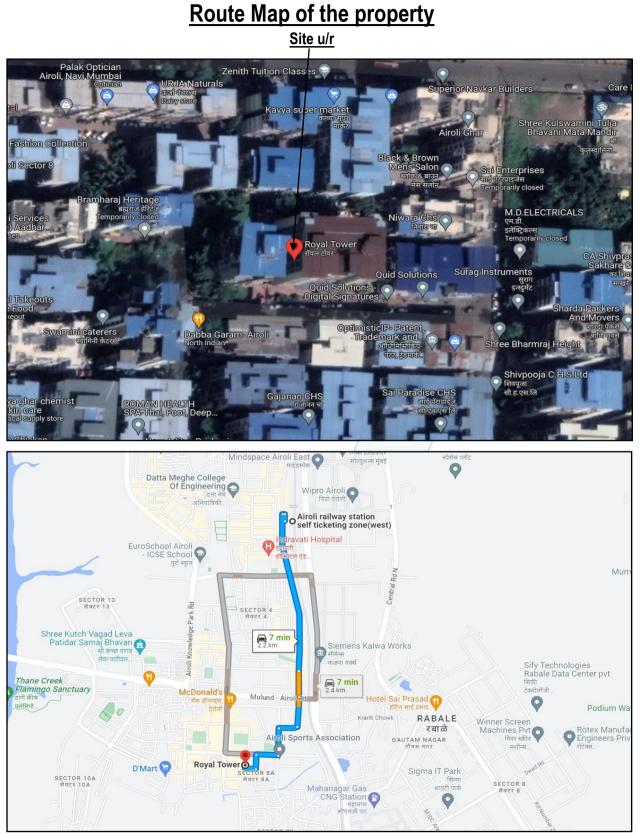

#### LOCATION:

The said building is located at Plot No. 52, Sector No. 8A of Village - Airoli, Navi Mumbai, Taluka & District – Thane. The property falls in Residential Zone. It is at a travelling distance 2.2 Km. from Airoli railway station.

# Think.Innovate.Create

Page 12 of 20

Latitude Longitude - 19°08'37.7"N 72°59'47.3"E Note: The Blue line shows the route to site from nearest railway station (Airoli – 2.2 Km.)

Page 13 of 20