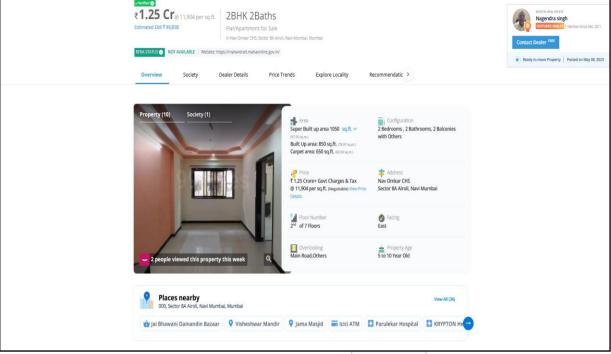

#### Table – D: Depreciation Percentage Table

| Completed Age of<br>Building in Years | Value in percent after depreciation                                                                                                                        |                                                                                                                                                              |
|---------------------------------------|------------------------------------------------------------------------------------------------------------------------------------------------------------|--------------------------------------------------------------------------------------------------------------------------------------------------------------|
|                                       | R.C.C. Structure / other Pukka Structure                                                                                                                   | Cessed Building, Half or Semi – Pukka<br>Structure & Kaccha Structure.                                                                                       |
| 0 to 2 Years                          | 100%                                                                                                                                                       | 100%                                                                                                                                                         |
| Above 2 & up to 5 Years               | 95%                                                                                                                                                        | 95%                                                                                                                                                          |
| Above 5 Years                         | After initial 5 year for every year 1% depreciation is to be considered. However maximum deduction available as per this shall be 70% of Market Value rate | After initial 5 year for every year 1.5% depreciation is to be considered. However maximum deduction available as per this shall be 85% of Market Value rate |

99acres

Buy ~

Page 14 of 20

Post property 💷 🖯 🗸

# Codety / Landmark O Codety / Landmark O

Page 15 of 20

# Price Indicators