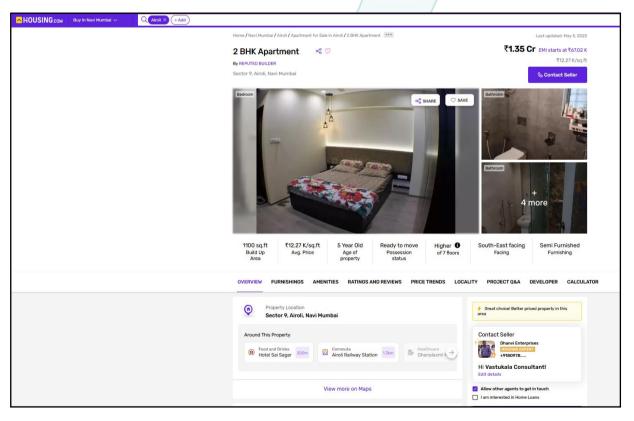

#### Table – D: Depreciation Percentage Table

| Completed Age of<br>Building in Years | Value in percent after depreciation                                                                                                                        |                                                                                                                                                              |
|---------------------------------------|------------------------------------------------------------------------------------------------------------------------------------------------------------|--------------------------------------------------------------------------------------------------------------------------------------------------------------|
|                                       | R.C.C. Structure / other Pukka Structure                                                                                                                   | Cessed Building, Half or Semi – Pukka<br>Structure & Kaccha Structure.                                                                                       |
| 0 to 2 Years                          | 100%                                                                                                                                                       | 100%                                                                                                                                                         |
| Above 2 & up to 5 Years               | 95%                                                                                                                                                        | 95%                                                                                                                                                          |
| Above 5 Years                         | After initial 5 year for every year 1% depreciation is to be considered. However maximum deduction available as per this shall be 70% of Market Value rate | After initial 5 year for every year 1.5% depreciation is to be considered. However maximum deduction available as per this shall be 85% of Market Value rate |

99acres

Buy ~

Page 14 of 20

Post property 💷 🖯 🗸

# Codety / Landmark O Codety / Landmark O

Page 15 of 20

# Price Indicators