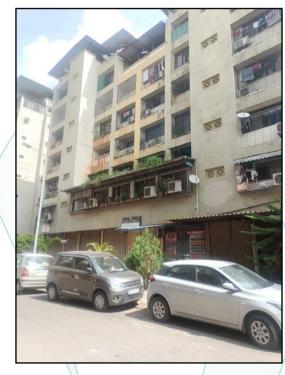

#### LOCATION:

The said building is located at Plot No. 52, Sector No. 8A of Village - Airoli, Navi Mumbai, Taluka & District – Thane. The property falls in Residential Zone. It is at a travelling distance 2.2 Km. from Airoli railway station.

#### **BUILDING**:

The building under reference is having Ground + 6 Upper Floors. It is a R.C.C. Framed Structure with 9" thick external walls and 6" thick internal brick walls. The walls are having sand faced plaster from outside. The staircase is of R.C.C. with R.C.C. trades and risers with chequered tile floor finish. The building external condition is good. The building is used for residential purpose. 3<sup>rd</sup> Floor is having 3 Residential Flat. 1 Lift are provided in building.