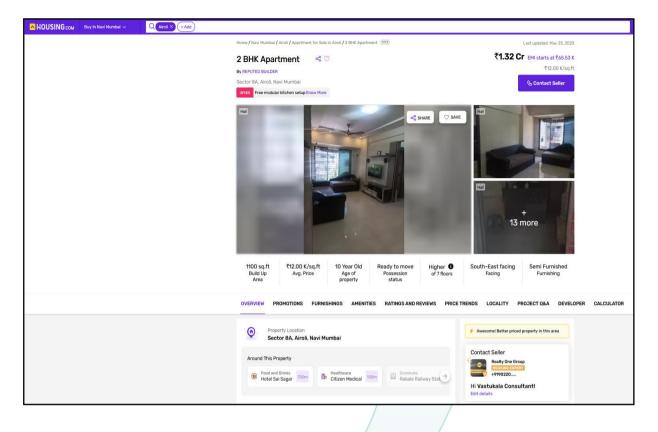

#### Table – D: Depreciation Percentage Table

| Completed Age of<br>Building in Years | Value in percent after depreciation                                                                                                                        |                                                                                                                                                              |
|---------------------------------------|------------------------------------------------------------------------------------------------------------------------------------------------------------|--------------------------------------------------------------------------------------------------------------------------------------------------------------|
|                                       | R.C.C. Structure / other Pukka Structure                                                                                                                   | Cessed Building, Half or Semi – Pukka<br>Structure & Kaccha Structure.                                                                                       |
| 0 to 2 Years                          | 100%                                                                                                                                                       | 100%                                                                                                                                                         |
| Above 2 & up to 5 Years               | 95%                                                                                                                                                        | 95%                                                                                                                                                          |
| Above 5 Years                         | After initial 5 year for every year 1% depreciation is to be considered. However maximum deduction available as per this shall be 70% of Market Value rate | After initial 5 year for every year 1.5% depreciation is to be considered. However maximum deduction available as per this shall be 85% of Market Value rate |

99acres

Buy ~

Page 14 of 20

Post property 💷 🖯 🗸

# Codety / Landmark O Codety / Landmark O

Page 15 of 20

# Price Indicators