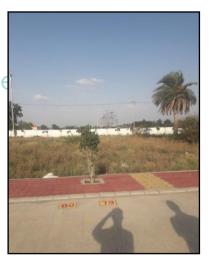

## Valuation Report of the Immovable Property

Details of the property under consideration:

Name of Owner: Damini Sengar D/o. Shri. Dongarsingh

Residential Open Plot Nos. 79 & 80, "Maa Ginni Vihar", Gram - Pipliya Malhar, Tehsil - Mhow, District - Indore, PIN - 453 331, State - Madhya Pradesh, Country - India

## VALUATION OPINION REPORT

The property of Residential Open Plot Nos. 79 & 80, "Maa Ginni Vihar", Gram - Pipliya Malhar, Tehsil - Mhow, District - Indore, PIN - 453 331, State - Madhya Pradesh, Country - India belongs to Damini Sengar D/o. Shri. Dongarsingh.