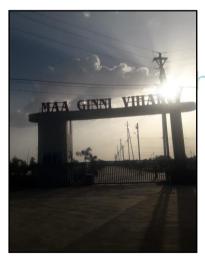

## Valuation Report of the Immovable Property

Details of the property under consideration:

Name of Owner: Damini Sengar D/o. Shri. Dongarsingh

Residential Open Plot Nos. 79 & 80, "Maa Ginni Vihar", Gram - Pipliya Malhar, Tehsil - Mhow, District - Indore, PIN - 453 331, State - Madhya Pradesh, Country - India

## VALUATION OPINION REPORT

The property of Residential Open Plot Nos. 79 & 80, "Maa Ginni Vihar", Gram - Pipliya Malhar, Tehsil - Mhow, District - Indore, PIN - 453 331, State - Madhya Pradesh, Country - India belongs to Damini Sengar D/o. Shri. Dongarsingh.