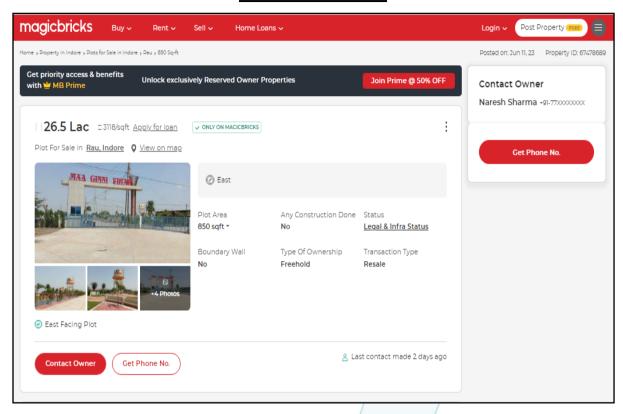

Considering various parameters recorded, existing economic scenario, and the information that is available with reference to the development of neighborhood and method selected for valuation, we are of the opinion that, the property premises can be assessed and valued for banking purpose at ₹ 51,00,000/- (Rupees Fifty One Lakh Only).