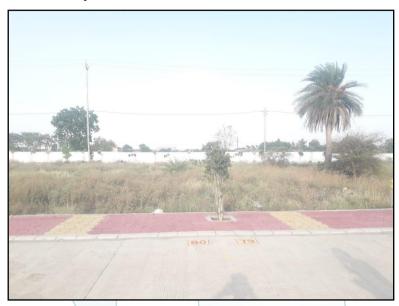

## VALUATION OPINION REPORT

The property of Residential Open Plot Nos. 79 & 80, "Maa Ginni Vihar", Gram - Pipliya Malhar, Tehsil - Mhow, District - Indore, PIN - 453 331, State - Madhya Pradesh, Country - India belongs to Damini Sengar D/o. Shri. Dongarsingh.

#### Boundaries of the property.

| Particulars |   | Plot No. 79 | Plot No. 80 |
|-------------|---|-------------|-------------|
| North       | : | Plot No. 80 | Plot No. 81 |
| South       | : | Plot No. 78 | Plot No. 79 |
| East        | : | Plot No. 19 | Plot No. 18 |
| West        | : | Colony Road | Colony Road |