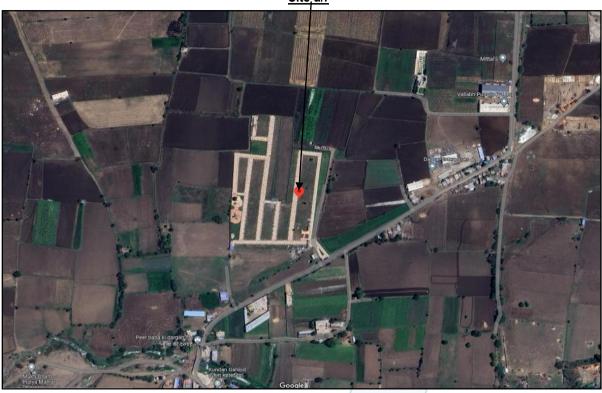

## Valuation Report of the Immovable Property

Details of the property under consideration:

Name of Owner: Damini Sengar D/o. Shri. Dongarsingh

Residential Open Plot Nos. 79 & 80, "Maa Ginni Vihar", Gram - Pipliya Malhar, Tehsil - Mhow, District - Indore, PIN - 453 331, State - Madhya Pradesh, Country - India

Latitude Longitude - 22°36'21.2"N 75°46'45.7"E

Think.Innovate.Create