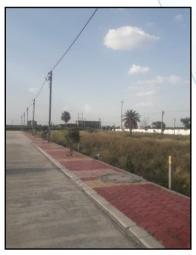

## VALUATION OPINION REPORT

The property of Residential Open Plot Nos. 79 & 80, "Maa Ginni Vihar", Gram - Pipliya Malhar, Tehsil - Mhow, District - Indore, PIN - 453 331, State - Madhya Pradesh, Country - India belongs to Damini Sengar D/o. Shri. Dongarsingh.

#### Boundaries of the property.

| Particulars |   | Plot No. 79 | Plot No. 80 |
|-------------|---|-------------|-------------|
| North       | : | Plot No. 80 | Plot No. 81 |
| South       | : | Plot No. 78 | Plot No. 79 |
| East        | : | Plot No. 19 | Plot No. 18 |
| West        | : | Colony Road | Colony Road |