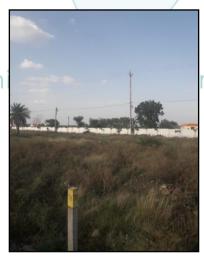

## Valuation Report of the Immovable Property

Details of the property under consideration:

Name of Owner: Damini Sengar D/o. Shri. Dongarsingh

Residential Open Plot Nos. 79 & 80, "Maa Ginni Vihar", Gram - Pipliya Malhar, Tehsil - Mhow, District - Indore, PIN - 453 331, State - Madhya Pradesh, Country - India

## VALUATION OPINION REPORT

The property of Residential Open Plot Nos. 79 & 80, "Maa Ginni Vihar", Gram - Pipliya Malhar, Tehsil - Mhow, District - Indore, PIN - 453 331, State - Madhya Pradesh, Country - India belongs to Damini Sengar D/o. Shri. Dongarsingh.

#### Boundaries of the property.

| Particulars |   | Plot No. 79 | Plot No. 80 |
|-------------|---|-------------|-------------|
| North       | : | Plot No. 80 | Plot No. 81 |
| South       | : | Plot No. 78 | Plot No. 79 |
| East        | : | Plot No. 19 | Plot No. 18 |
| West        | : | Colony Road | Colony Road |