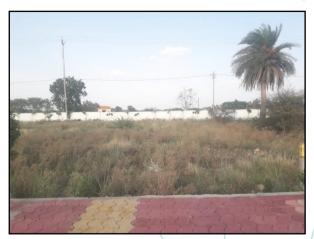

## VALUATION OPINION REPORT

The property of Residential Open Plot Nos. 79 & 80, "Maa Ginni Vihar", Gram - Pipliya Malhar, Tehsil - Mhow, District - Indore, PIN - 453 331, State - Madhya Pradesh, Country - India belongs to Damini Sengar D/o. Shri. Dongarsingh.

#### Boundaries of the property.

| Particulars |   | Plot No. 79 | Plot No. 80 |
|-------------|---|-------------|-------------|
| North       | : | Plot No. 80 | Plot No. 81 |
| South       | : | Plot No. 78 | Plot No. 79 |
| East        | : | Plot No. 19 | Plot No. 18 |
| West        | : | Colony Road | Colony Road |