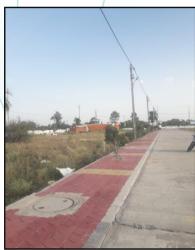

## Valuation Report of the Immovable Property

Details of the property under consideration:

Name of Owner: Damini Sengar D/o. Shri. Dongarsingh

Residential Open Plot Nos. 79 & 80, "Maa Ginni Vihar", Gram - Pipliya Malhar, Tehsil - Mhow, District - Indore, PIN - 453 331, State - Madhya Pradesh, Country - India

## VALUATION OPINION REPORT

The property of Residential Open Plot Nos. 79 & 80, "Maa Ginni Vihar", Gram - Pipliya Malhar, Tehsil - Mhow, District - Indore, PIN - 453 331, State - Madhya Pradesh, Country - India belongs to Damini Sengar D/o. Shri. Dongarsingh.

#### Boundaries of the property.

| Particulars |   | Plot No. 79 | Plot No. 80 |
|-------------|---|-------------|-------------|
| North       | : | Plot No. 80 | Plot No. 81 |
| South       | : | Plot No. 78 | Plot No. 79 |
| East        | : | Plot No. 19 | Plot No. 18 |
| West        | : | Colony Road | Colony Road |