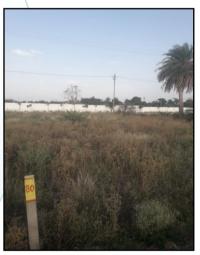

## Valuation Report of the Immovable Property

Details of the property under consideration:

Name of Owner: Damini Sengar D/o. Shri. Dongarsingh

Residential Open Plot Nos. 79 & 80, "Maa Ginni Vihar", Gram - Pipliya Malhar, Tehsil - Mhow, District - Indore, PIN - 453 331, State - Madhya Pradesh, Country - India

## VALUATION OPINION REPORT

The property of Residential Open Plot Nos. 79 & 80, "Maa Ginni Vihar", Gram - Pipliya Malhar, Tehsil - Mhow, District - Indore, PIN - 453 331, State - Madhya Pradesh, Country - India belongs to Damini Sengar D/o. Shri. Dongarsingh.

#### Boundaries of the property.

| Particulars |   | Plot No. 79 | Plot No. 80 |
|-------------|---|-------------|-------------|
| North       | : | Plot No. 80 | Plot No. 81 |
| South       | : | Plot No. 78 | Plot No. 79 |
| East        | : | Plot No. 19 | Plot No. 18 |
| West        | : | Colony Road | Colony Road |