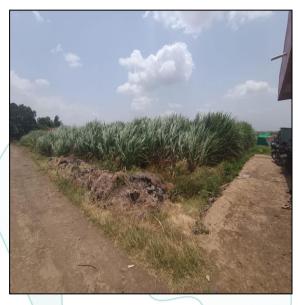

# Valuation Report of the Immovable Property



Details of the property under consideration:

Name of Owner: Shri. Pundalik Nivrutti Gadakh

Commercial Land Bearing Gat No. 124/2/P, Near Godavari River, Chandori Saikheda Road, At- Nagapur, Taluka- Nifhad, District – Nashik, Pin Code - 422 201, State - Maharashtra, Country - India

Latitude Longitude: 20°00'41.4"N 73°59'59.9"E

# Think.Innovate.Create

Valuation Done for: Bank of India Indira Nagar Branch

Bungalow No 23, Shree Samartha Kripa, Gurukrinear Rathachakara Chowk, Indira Nagar, Nashik-422 009, State - Maharashtra,Country - India



Nashik : 4, 1<sup>st</sup> Floor, Madhusha Elite, Vrundavan Nagar, Jatra-Nandur Naka Link Road, Adgaon, Nashik - 422 003, (M.S.) E-mail : nashik@vastukala.org, Tel. : +91 253 4068262 / 9890380564

| <b>Our Pan</b>