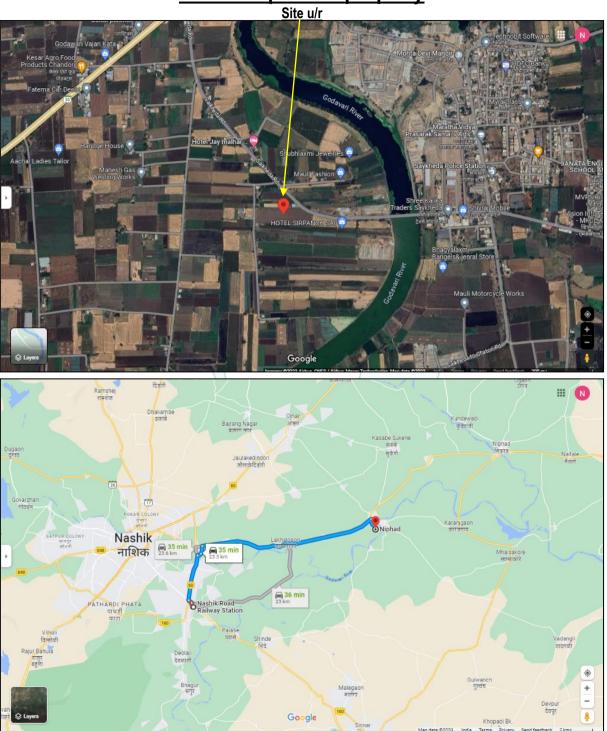

## Route Map of the property Site u/r

#### Latitude Longitude: 20°00'41.4"N 73°59'59.9"E Note: The Blue line shows the route to site from nearest railway station (Nashik – 23.3 Km.)