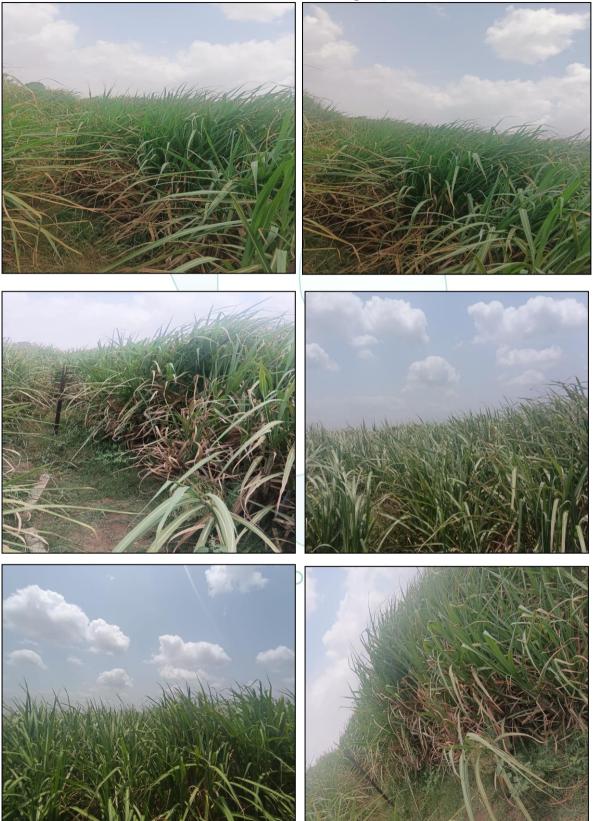

ding Method for the purpose of valuation. The Price for similar type of property in the nearby vicinity is in the range of ₹ 3,000/- to ₹ 4,000/- per Sq. M. for land Considering the rate with attached report, current market conditions, demand and supply position, Land size, location, sustained demand for Commercial building / Land, all round development of Commercial and Commercial application in the locality etc.

We estimate ₹ 3,100/- per Sq. M. for Land with appropriate cost of construction for valuation.

The salability of the property is: Good Likely rental values in future in: N.A. Any likely income it may generate: Nil Think.Innovate.Create

> Think.Innovate.Create Vastukala Consultants (I) Pvt. Ltd. An ISO 9001:2015 Certified Company www.vastukala.org



# Actual Site Photographs







Page 11 of 22

# **Actual Site Photographs**







Page 12 of 22



## Route Map of the property Site u/r

#### Latitude Longitude: 20°00'41.4"N 73°59'59.9"E Note: The Blue line shows the route to site from nearest railway station (Nashik – 23.3 Km.)





# **Ready Reckoner Rate**

|                    |                                          | t of Registration ernment of Maharasht |                  |            | ा व मुद्रांक विभाग<br>महाराष्ट्र शासन | No an                 |  |  |  |
|--------------------|------------------------------------------|----------------------------------------|------------------|------------|---------------------------------------|-----------------------|--|--|--|
|                    | नोंदणी व मुद्रांक विभाग, महाराष्ट्र शासन |