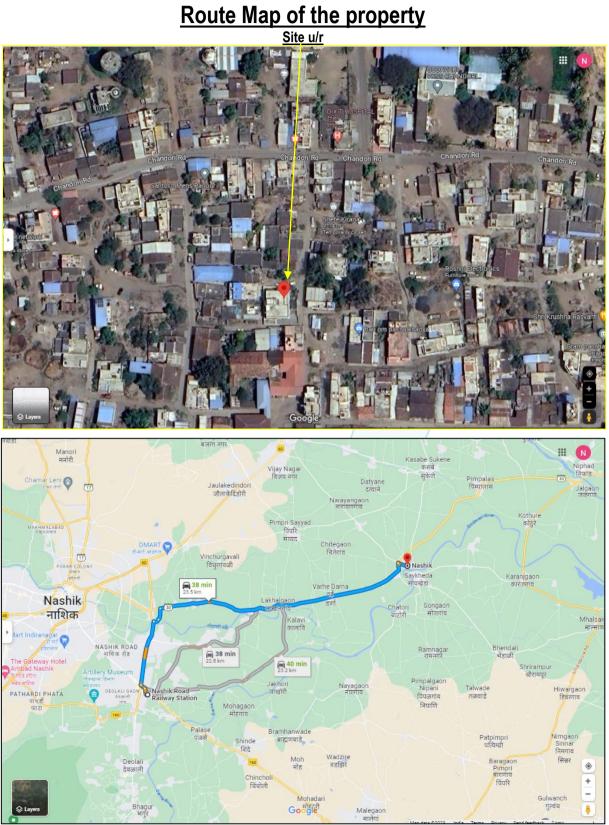

# **Actual Site Photographs**

Think.Innovate.Create Vastukala Consultants (I) Pvt. Ltd. An ISO 9001:2015 Certified Company www.vastukala.org

Page 12 of 21

Latitude Longitude: 20°01'20.4"N 74°00'04.2"E Note: The Blue line shows the route to site from nearest railway station (Nashik – 23.5 Km.)