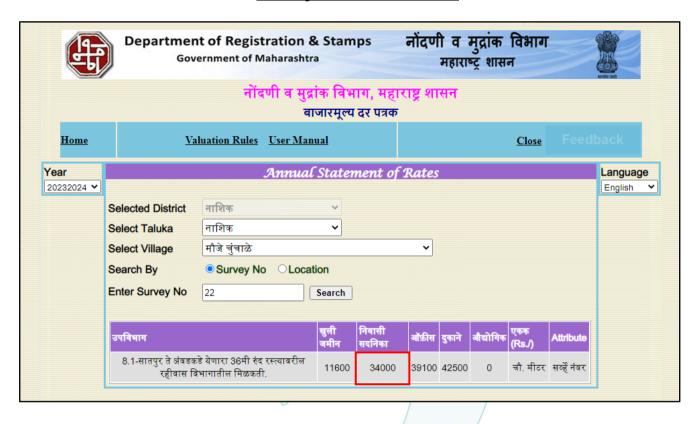

Considering various parameters recorded, existing economic scenario, and the information that is available with reference to the development of neighborhood and method selected for valuation, we are of the opinion that, the property premises can be assessed and valued for this particular purpose at ₹ 17,86,000.00 (Rupees Seventeen Lakh Eighty Six Thousand Only). As per Site Inspection 91% Construction Work is Completed. The valuation of the property is based on the documents produced by the concern. Legal aspects have not been taken into considerations while preparing this valuation report.