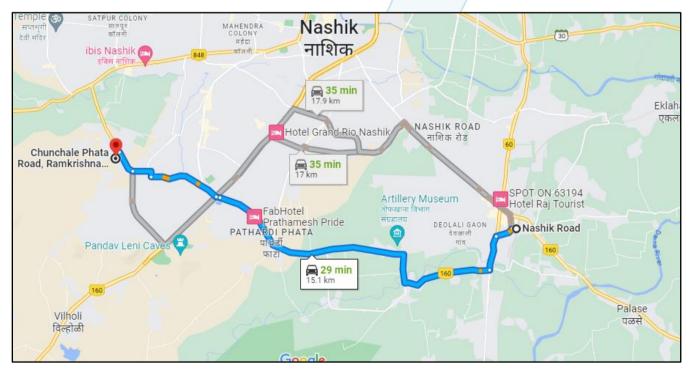

| 5.   |         | description of the<br>ehold / freehold etc | e property (Including   | :   | building. The flat is local construction building. Bedroom + Living Root 2 Balcony (i.e. 1BHK) travelling distance from Landmark: Near Hanun | dential flat in under construction ated on 3 <sup>rd</sup> floor in the said under The composition of flat is 1 cm + Kitchen + Bath + WC + 1. The property is at 15.1 Km. Nashik Road Railway Station.  The property is at 15.1 Km. Nashik Road Railway Station.  The property is at 15.1 Km. Nashik Road Railway Station. |
|------|---------|--------------------------------------------|-------------------------|-----|----------------------------------------------------------------------------------------------------------------------------------------------|----------------------------------------------------------------------------------------------------------------------------------------------------------------------------------------------------------------------------------------------------------------------------------------------------------------------------|
| RCC  | : Footi | ng/Foundation                              | Completed               | Fu  | Il Building RCC                                                                                                                              | Completed                                                                                                                                                                                                                                                                                                                  |
|      | Slab    | /                                          | Completed               |     | ernal Brick work                                                                                                                             | Completed                                                                                                                                                                                                                                                                                                                  |
|      |         | rick work                                  | Completed               |     | ernal plastering (R)                                                                                                                         | Completed                                                                                                                                                                                                                                                                                                                  |
| l    |         | lastering                                  | Completed               | Flo | poring, Tiling, Kitchen                                                                                                                      | Completed                                                                                                                                                                                                                                                                                                                  |
| Doo  | rs & W  | /indows                                    | Completed               | Int | ernal painting                                                                                                                               | Completed                                                                                                                                                                                                                                                                                                                  |
| Exte | rnal pa | ainting                                    | Completed               | Pa  | ssage, Staircase &                                                                                                                           | Completed                                                                                                                                                                                                                                                                                                                  |
|      |         |                                            |                         | Lo  | bby development                                                                                                                              |                                                                                                                                                                                                                                                                                                                            |
| Tota | al      | \                                          | \                       | 91  | % work completed                                                                                                                             |                                                                                                                                                                                                                                                                                                                            |
| 6.   | Loca    | tion of property                           |                         |     |                                                                                                                                              |                                                                                                                                                                                                                                                                                                                            |
|      | a)      | Plot No. / Survey                          | No.                     | :   | Gut No. 22 / 2 / A, Plot N                                                                                                                   | No. 9, C.T.S. No. 1085                                                                                                                                                                                                                                                                                                     |
|      | b)      | Door No.                                   |                         | :   | Residential Flat No. 12                                                                                                                      |                                                                                                                                                                                                                                                                                                                            |
|      | c)      | C.T.S. No. / Villag                        | ge \\                   | :   | Village – Chunchale                                                                                                                          |                                                                                                                                                                                                                                                                                                                            |
|      | d)      | Ward / Taluka                              | U                       | :   | Taluka – Nashik                                                                                                                              |                                                                                                                                                                                                                                                                                                                            |
|      | e)      | Mandal / District                          |                         | :   | District – Nashik                                                                                                                            |                                                                                                                                                                                                                                                                                                                            |
|      | f)      |                                            | d validity of layout of | :   |                                                                                                                                              | Building Plan Accompanying                                                                                                                                                                                                                                                                                                 |
|      | ,       | approved map / p                           |                         |     | Commencement Certif                                                                                                                          |                                                                                                                                                                                                                                                                                                                            |
|      | g)      | Approved map / p                           | olan issuing authority  | :   |                                                                                                                                              | by Executive Engineer Town                                                                                                                                                                                                                                                                                                 |
|      | h)      | Whathar ganuing                            | eness or authenticity   |     | Planning, Nashik Munici<br>Yes                                                                                                               | pai Corporation.                                                                                                                                                                                                                                                                                                           |
|      | h)      | of approved map                            | \ •                     | •   | 162                                                                                                                                          |                                                                                                                                                                                                                                                                                                                            |
|      | i)      |                                            | omments by our          |     | No                                                                                                                                           |                                                                                                                                                                                                                                                                                                                            |
|      | ''      | empanelled value                           | iers on authentic of    | \ / | ate.Create                                                                                                                                   |                                                                                                                                                                                                                                                                                                                            |
|      |         | approved plan                              |                         | V   | are.Credit                                                                                                                                   |                                                                                                                                                                                                                                                                                                                            |
| 7.   | Posta   | al address of the pr                       | operty                  | :   | Apartment", Gut No. 1085, Near Hanur<br>Road, Ramkrishna Na                                                                                  | , 3rd Floor, "Sai Rudra Heights<br>22 / 2 / A, Plot No. 9, C.T.S.<br>man Mandir, Chunchale Phata<br>agar, Sanjeev Nagar, Village –<br>pistrict - Nashik, PIN Code – 422<br>a, Country – India.                                                                                                                             |
| 8.   | City /  | / Town                                     |                         | :   | Village – Chunchale                                                                                                                          |                                                                                                                                                                                                                                                                                                                            |
|      |         | dential area                               |                         | :   | Yes                                                                                                                                          |                                                                                                                                                                                                                                                                                                                            |
|      | Com     | mercial area                               |                         | :   | No                                                                                                                                           |                                                                                                                                                                                                                                                                                                                            |
|      | Indus   | strial area                                |                         | :   | No                                                                                                                                           |                                                                                                                                                                                                                                                                                                                            |
| 9.   | Class   | sification of the area                     | a                       | :   |                                                                                                                                              |                                                                                                                                                                                                                                                                                                                            |
|      | i) Hig  | gh / Middle / Poor                         |                         | :   | Middle Class                                                                                                                                 |                                                                                                                                                                                                                                                                                                                            |