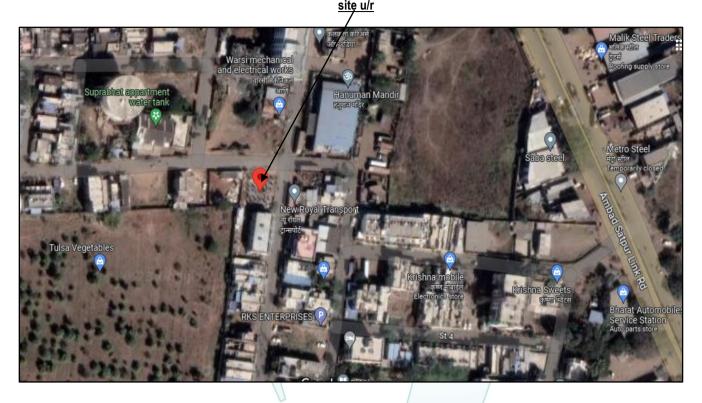

Residential Flat No. 12, 3rd Floor, "Sai Rudra Heights Apartment", Gut No. 22 / 2 / A, Plot No. 9, C.T.S. No.1085, Near Hanuman Mandir, Chunchale Phata Road, Ramkrishna Nagar, Sanjeev Nagar, Village – Chunchale, Taluka & District - Nashik, PIN Code – 422 007. State - Maharashtra, Country - India. - 1

# VALUATION OPINION REPORT

This is to certify that the property bearing Residential Flat No. 12, 3rd Floor, "Sai Rudra Heights Apartment", Gut No. 22 / 2 / A. Plot No. 9. C.T.S. No.1085. Near Hanuman Mandir, Chunchale Phata Road, Ramkrishna Nagar, Sanjeev Nagar, Village - Chunchale, Taluka & District - Nashik, PIN Code - 422 007, State -Maharashtra, Country – India belongs M/s. Balaji Builders & Developers. Name of Proposed Purchaser: Shri. Shamshad Baburaza Shah & Sau. Ayasha Khatoon Shamshad Shah.