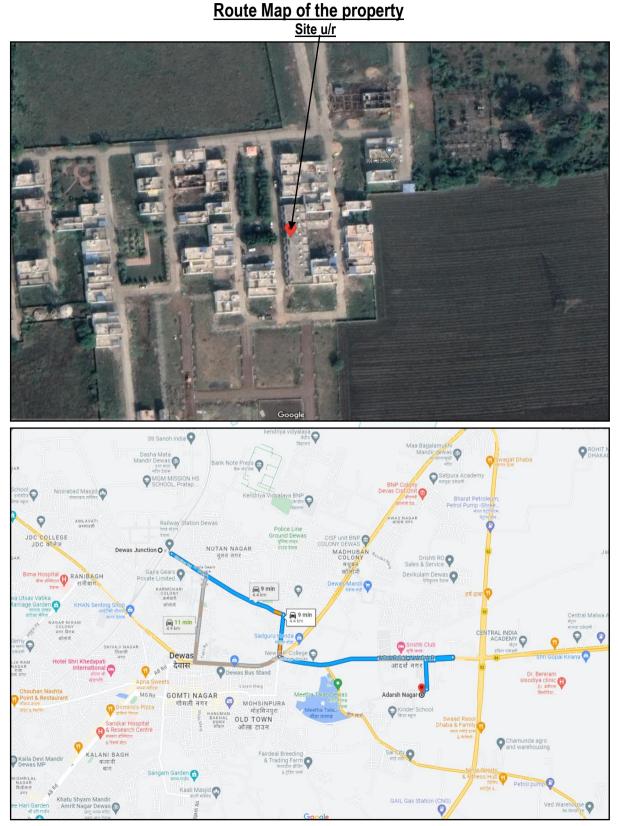

# Think.Innovate.Create

Page11 of 14

Latitude Longitude - 22°57'52.2"N 76°04'42.4"E Note: The Blue line shows the route to site from nearest railway station (Dewas Junction – 4.4 KM.)

An ISO 9001:2015 Certified Company