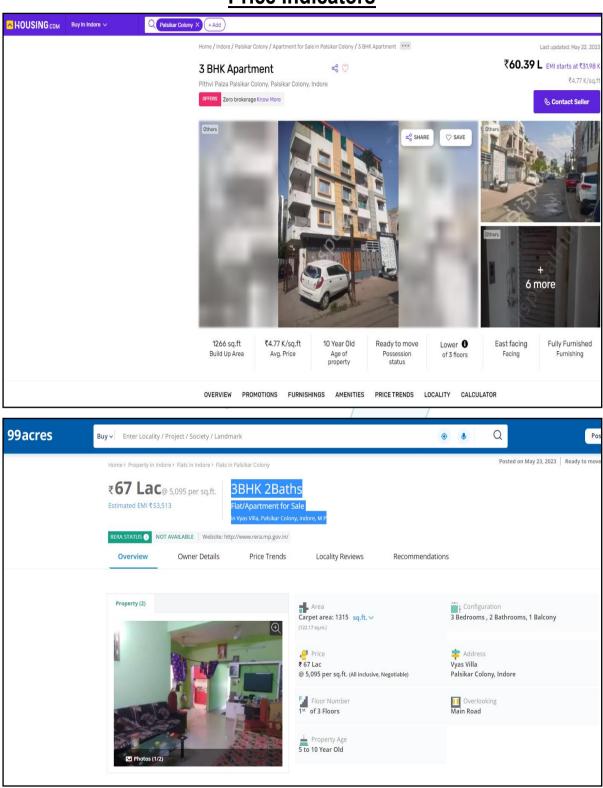

# Approach adopted for valuation: Sales Comparison Approach

- The sales comparison approach uses the market data of sale prices to estimate the value of a real
  estate property. Property valuation in this method is done by comparing a property to other similar
  properties that have been recently sold. Comparable properties, also known as comparable, or
  comps, must share certain features with the property in question. Some of these include physical
  features such as square footage, number of rooms, condition, and age of the building; however, the
  most important factor is no doubt the location of the property.
- Adjustments are usually needed to account for differences as no two properties are exactly the same. To make proper adjustments when comparing properties, real estate appraisers must know the differences between the comparable properties and how to value these differences.
- The sales comparison approach is commonly used for Residential Flat, where there are typically many comparable available to analyze.
- As the property is a Residential flat on 1st Floor, we have adopted Sale Comparison Approach Method for the purpose of valuation.
- The Price for similar type of property in the nearby vicinity is in the range of ₹ 4,000/- to ₹ 5,000/per Sq. Ft. on Built-up Area Considering the rate with attached report, current market conditions, demand and supply position, premise size, location, upswing in real estate prices, sustained demand for Residential Flat, all round development of residential application in the locality etc. We estimate ₹ 4,500/- per Sq. Ft. on Built-up Area for valuation.