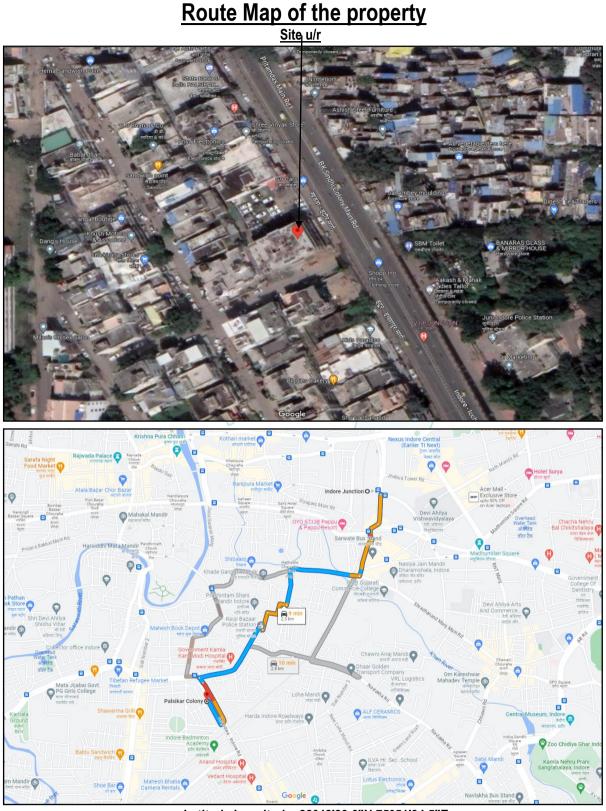

### Latitude Longitude: 22°42'23.6"N 75°51'34.5"E Note: The Blue line shows the route to site from nearest railway station (Indore Junction – 2.3 KM.)

|      |                                                                                                                                                     | PLOT (SQM)  |            | BUILDING RESIDENTIAL (SQM) |       |       |           | BUILDING COMMERCIAL (SQM) |       |        | BUILDING MULTI(SQM) |             | AGRICULTURAL<br>LAND(HECTARE) |           | AGRICULTURAL<br>PLOT(SQM) |                    |                    |
|------|-----------------------------------------------------------------------------------------------------------------------------------------------------|-------------|------------|----------------------------|-------|-------|-----------|---------------------------|-------|--------|---------------------|-------------|-------------------------------|-----------|---------------------------|--------------------|--------------------|
| S.No | Mohalla/Colony/ Society/Road/Village                                                                                                                | Residential | Commercial | Industrial                 | RCC   | RBC   | Tin shade | Kaccha<br>kabelu          | Shop  | Office | Godown              | Residential | Commercial                    | Irrigated | Un irrigated              | Sub Clause<br>wise | Sub Clause<br>wise |
| (1)  | (2)                                                                                                                                                 | (3)         | (4)        | (5)                        | (6)   | (7)   | (8)       | (9)                       | (10)  | (11)   | (12)                | (13)        | (14)                          | (15)      | (16)                      | (17)               | (18)               |
| 2521 | HAMSAN COLONY                                                                                                                                       | 24000       | 24000      | 24000                      | 37000 | 31200 | 29600     | 28000                     | 37600 | 37200  | 36800               | 20800       | 40000                         | 240000000 | 240000000                 | 24000              | 24000              |
| 2522 | JAYSHREE SINDICATE COLONY/JHAVERI<br>COLONY/JAADASH NAGAR (DUBEY COLONY<br>(MAANIK BAGH SE ANDERIJSADHU NAGAR<br>(PALSIKAR COLONY/VYANKATESH MARKET | 32000       | 32000      | 32000                      | 45000 | 39200 | 37600     | 36000                     | 45600 | 45200  | 44800               | 24800       | 48000                         | 32000000  | 32000000                  | 32000              | 32000              |
| 2523 | KARBALA MAIDAN                                                                                                                                      | 7200        | 9600       | 7200                       | 20200 | 14400 | 12800     | 11200                     | 23200 | 22800  | 22400               | 15200       | 28800                         | 72000000  | 72000000                  | 7200               | 9600               |
| 2524 | LAADKANA NAGAR                                                                                                                                      | 22400       | 24000      | 22400                      | 35400 | 29600 | 28000     | 26400                     | 37600 | 37200  | 36800               | 20800       | 40000                         | 224000000 | 224000000                 | 22400              | 24000              |
| 2525 | LAALBAGH MAIN ROAD COLLECTOR KARYALAY SE<br>POOL TAK                                                                                                | 42400       | 42400      | 42400                      | 55400 | 49600 | 48000     | 46400                     | 56000 | 55600  | 55200               | 24800       | 48000                         | 424000000 | 424000000                 | 42400              | 42400              |
| 2526 | LAALBAGH MAIN ROAD POOL SE MAHOO NAKA TAK                                                                                                           | 40000       | 40000      | 40000                      | 53000 | 47200 | 45600     | 44000                     | 53600 | 53200  | 52800               | 24800       | 48000                         | 40000000  | 40000000                  | 40000              | 40000              |
| L    | 1                                                                                                                                                   |             |            |                            |       |       | I         |                           |       | I      |                     |             |                               | 1         |                           |                    |                    |