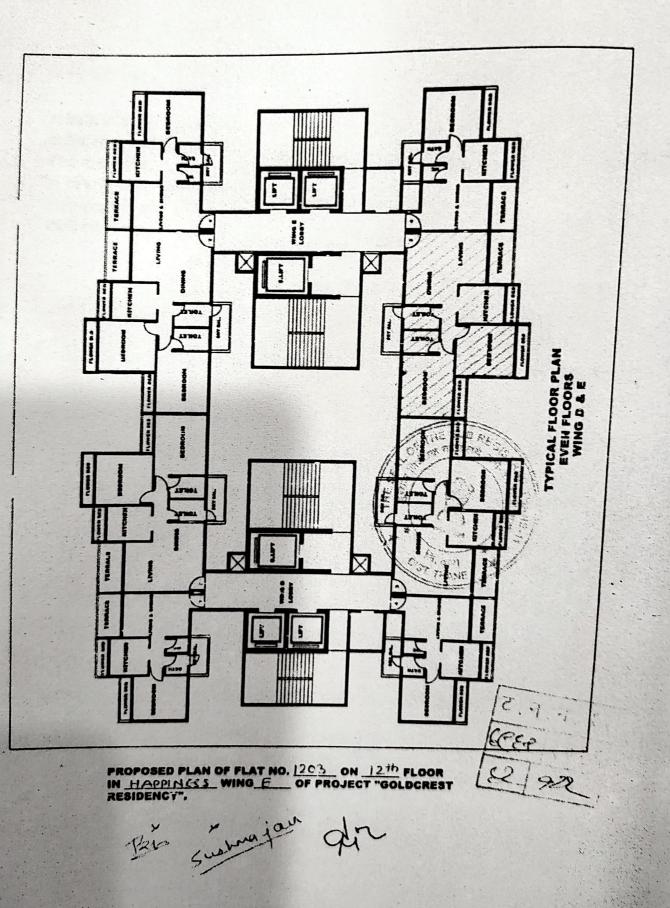

(4) भू-मापन,पोटहिस्सा व घरक्रमांक(असल्यास)

1) पालिकेचे नाव:नवी मुंबई मनपा इतर वर्णन :, इतर माहिती: सदनिका नं. 1203,12 वा मजला,ई-विंग,हॅप्पीनेस गोल्डकेस्ट रेसिडेन्सी,प्लॉट नं. 7,सेक्टर-11,घणसोली,नवी मुंबई. क्षेत्र- 56.29 चौ.मी. कारपेट एरिया 1 कार पार्किंग सह( ( Plot Number : 7 ; ) )

20th July,2016, by an Agreement dt. duly registered with the Sub-Registrar, Thane-11 under registration Sr. No.6969/2016, made and executed between the developer M/s SAVITA HOME MAKERS L.L.P., therein referred to as the Promoter and abovenamed Transferors, therein referred to as the Purchasers, the said Promoter had sold, assigned, transferred and abovenamed Transferors have purchased from the said Promoter on ownership basis a residential premises bearing Flat No. 1203 on the 12th floor of Wing-E, admeasuring 56.29 Sq. Mtrs. Carpet area together with 1 Covered Car Parking Space in the building known as HAPPINESS" in the Complex known as "GOLDCREST RESIDENCY, situated on Plot No.7, Sector-11 at Ghansoli, Navi Mumbai, including undivided proportionate share in the common bassages, staircases, lift, wall, terrore shear meter room under ground tank, such as common passages, on tichnies provided to overhead tank, stilt area and co 429ER 15-80 building.

and whereas The above named Transferors are seized and possessed of or otherwise well and sufficiently entitled to the said flat premises bearing Flat No. 1203 on the 12<sup>th</sup> floor of Wing-E, admeasuring 56.29 Sq. Mtrs. Carpet area together with 1 Car Parking

#### SCHEDULE ABOVE REFERRED TO:

Flat No. 1203 on the 12<sup>th</sup> floor of Wing-E, admeasuring 56.29

Sq. Mtrs. Carpet area together with 1 Covered Car Parking Space in the building known as "GOLDCREST RESIDENCY, "Straated Plot No.7, Sector 41 at Ghansoli, Navi Curabai.