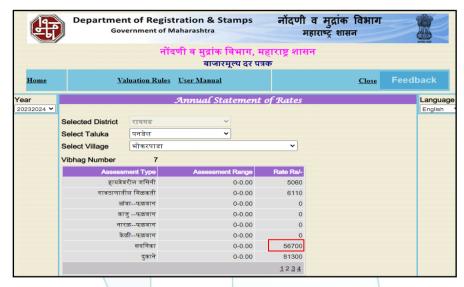

del code of conduct for valuer                                                   |  |  |  |  |
| 3.  | Photograph of owner with the property in the background                            |  |  |  |  |
| 4.  | Screen shot (in hard copy) of Global Positioning System (GPS)/Various Applications |  |  |  |  |
|     | (Apps)/Internet sites (eg. Google earth) etc.                                      |  |  |  |  |
| 5.  | Any other relevant documents/extracts                                              |  |  |  |  |



# **Actual Site Photographs**



























# **Route Map of the property**

Site|u/r





Longitude Latitude - 18°54'40.2"N 73°11'41.0"E

**Note:** The Blue line shows the route to site from nearest railway station (Rasayani – 9.5 Km.)





# **Ready Reckoner Rate**



| Stamp Duty Ready Reckoner Market Value Rate for Flat             | 56,700.00 |          |          |         |
|------------------------------------------------------------------|-----------|----------|----------|---------|
| Increase by 10% on Flat Located on 17th Floor                    | 5,670.00  |          |          |         |
| Stamp Duty Ready Reckoner Market Value Rate (After Increase) (A) | 62,370.00 | Sq. Mtr. | 5,794.00 | Sq. Ft. |
| Stamp Duty Ready Reckoner Market Value Rate for Land (B)         | 00.00     |          |          |         |
| The difference between land rate and building rate (A – B = C)   | 00.00     |          |          |         |
| Depreciation Percentage as per table (D) [100% - 4%]             | 00%       |          |          |         |
| (Age