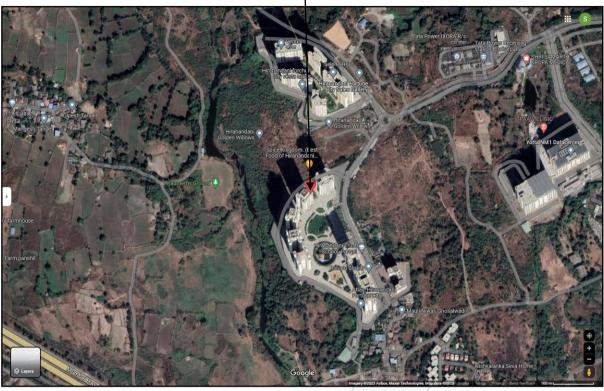

Latitude Longitude: 18°54'40.2"N 73°11'41.0"E

Boundaries of the property.

North Open Plot South Parking

East Hermes Building West Mellona Building

Considering various parameters recorded, existing economic scenario, and the information that is available with reference to the development of neighborhood and method selected for valuation, we are of the opinion that, the property premises can be assessed and this particular purpose at ₹ 1,17,96,000.00 (Rupees One Crore Seventeen Lakh Ninety Six Thousand Only).