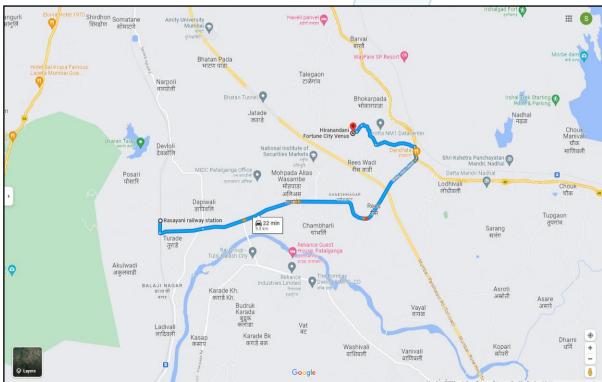

---------------------------------------------------|--|--|--|--|
| 1.  | Declaration from the valuer                                                        |  |  |  |  |
| 2.  | Model code of conduct for valuer                                                   |  |  |  |  |
| 3.  | Photograph of owner with the property in the background                            |  |  |  |  |
| 4.  | Screen shot (in hard copy) of Global Positioning System (GPS)/Various Applications |  |  |  |  |
|     | (Apps)/Internet sites (eg. Google earth) etc.                                      |  |  |  |  |
| 5.  | Any other relevant documents/extracts                                              |  |  |  |  |



# **Actual Site Photographs**



























# **Route Map of the property**

Site|u/r





Longitude Latitude - 18°54'40.2"N 73°11'41.0"E

**Note:** The Blue line shows the route to site from nearest railway station (Rasayani – 9.5 Km.)





# **Ready Reckoner Rate**



| Stamp Duty Ready Reckoner Market Value Rate for Flat             | 56,700.00 |          |          |         |
|------------------------------------------------------------------|-----------|----------|----------|---------|
| Increase by 10% on Flat Located on 17th Floor                    | 5,670.00  |          |          |         |
| Stamp Duty Ready Reckoner Market Value Rate (After Increase) (A) | 62,370.00 | Sq. Mtr. | 5,794.00 | Sq. Ft. |
| Stamp Duty Ready Reckoner Market Value Rate for Land (B)         | 00.00     |          |          |         |
| The difference between land rate and building rate