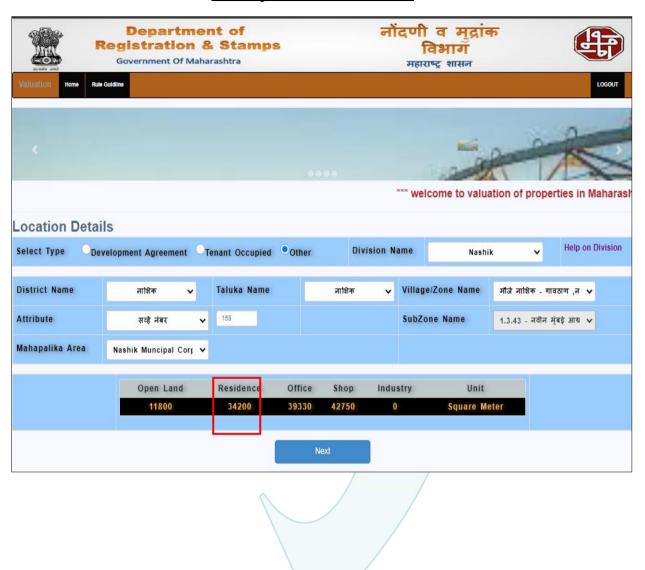

Considering various parameters recorded, existing economic scenario, and the information that is available with reference to the development of neighborhood and method selected for valuation, we are of the opinion that, the property premises can be assessed for this particular purpose at ₹ 45,92,870.00 (Rupees Forty Five Lakh Ninety Two Thousand Eight Hundred Seventy Only).