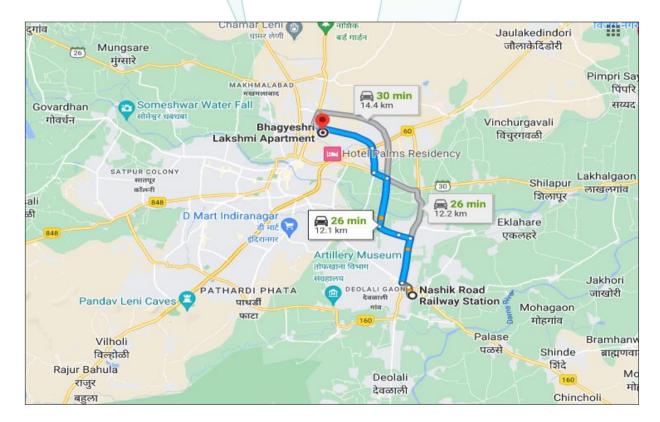

|     | ,        | Ted 1 of . Ob 17 Allibad Brailott 7 Gad. Addita Mailoj Gilitai (of c                                          |            | , , , , , , , , , , , , , , , , , , ,                                                                                                                                                                                                                                                                                                                                           |
|-----|----------|---------------------------------------------------------------------------------------------------------------|------------|---------------------------------------------------------------------------------------------------------------------------------------------------------------------------------------------------------------------------------------------------------------------------------------------------------------------------------------------------------------------------------|
|     |          |                                                                                                               |            | Flat is Living Room + Kitchen + Dinning + 1 Bedroom + WC + Bath + Passage + Balcony (i.e.1BHK + Dinning), but as per site inspection dinning is converted into Bedroom and at present the composition of flat is Living Room + Kitchen + 2 Bedrooms + WC + Bath + Balcony + Passage (i.e. 2BHK)  The property is at 16.1 Km. distance from nearest railway station Nashik Road. |
| 5a. | Total I  | _ease Period & remaining period (if                                                                           |            | Landmark: Near: Sahyadri Motor Driving School  N.A. as the property is freehold.                                                                                                                                                                                                                                                                                                |
| ou. | leaseho  |                                                                                                               | ·          | Tita a de die property le necticia.                                                                                                                                                                                                                                                                                                                                             |
| 6.  | Locatio  | n of property                                                                                                 | :          | $\bigcirc$ $\bigcirc$ $\bigcirc$                                                                                                                                                                                                                                                                                                                                                |
|     | a)       | Plot No. / Survey No.                                                                                         | /          | Survey No. 158/1B/1/8, Plot No. 8                                                                                                                                                                                                                                                                                                                                               |
|     | b)       | Door No.                                                                                                      |            | Residential Flat No. 03                                                                                                                                                                                                                                                                                                                                                         |
|     | c)       | T.S. No. / Village                                                                                            | :          | Village – Nashik                                                                                                                                                                                                                                                                                                                                                                |
|     | d)       | Ward / Taluka                                                                                                 | :          | Taluka – Nashik                                                                                                                                                                                                                                                                                                                                                                 |
|     | e)       | Mandal / District                                                                                             | :          | District – Nashik                                                                                                                                                                                                                                                                                                                                                               |
|     | f)       | Date of issue and validity of layout of approved map / plan                                                   | :          | Copy of Approved Building Plan Accompanying Commencement No. C-1 / 411 / 2010 dated 26.06.2011 issued by Nashik Municipal Corporation.                                                                                                                                                                                                                                          |
|     | g)       | Approved map / plan issuing authority                                                                         | :          | Nashik Municipal Corporation                                                                                                                                                                                                                                                                                                                                                    |
|     | h)       | Whether genuineness or authenticity                                                                           | :          | Yes, As per approved plan the composition of Flat is                                                                                                                                                                                                                                                                                                                            |
|     | i)       | of approved map/ plan is verified  Any other comments by our empanelled valuers on authentic of approved plan | /          | Living Room + Kitchen + Dinning + 1 Bedroom + WC + Bath + Passage + Balcony (i.e.1BHK + Dinning), but as per site inspection dinning is converted into Bedroom and at present the composition of flat is Living Room + Kitchen + 2 Bedrooms + WC + Bath + Balcony + Passage (i.e. 2BHK)                                                                                         |
| 7.  | Postal   | address of the property                                                                                       | :          | Residential Flat No. 03, 2nd Floor, "Bhagyashri Laxmi Apartment", Survey No. 158/1B/1/8, Plot No.                                                                                                                                                                                                                                                                               |
|     |          | Think.Innov                                                                                                   | <i>/</i> C | 8, Near Sahyadri Motor Driving School, Lamkhade<br>Mala, Tarwala / Meri Signal, Dindori Road, Village –<br>Nashik, Taluka – Nashik, District - Nashik, PIN Code<br>– 422 003, State – Maharashtra, Country – India                                                                                                                                                              |
| 8.  | City / T | own                                                                                                           | :          | Nashik                                                                                                                                                                                                                                                                                                                                                                          |
|     |          | ntial area                                                                                                    | :          | Yes                                                                                                                                                                                                                                                                                                                                                                             |
|     | Comme    | ercial area                                                                                                   | :          | Yes                                                                                                                                                                                                                                                                                                                                                                             |
|     | Industri | al area                                                                                                       | :          | No                                                                                                                                                                                                                                                                                                                                                                              |
| 9.  | Classifi | cation of the area                                                                                            | :          |                                                                                                                                                                                                                                                                                                                                                                                 |
|     | i) High  | / Middle / Poor                                                                                               | :          | Middle Class                                                                                                                                                                                                                                                                                                                                                                    |
|     | , ,      | n / Semi Urban / Rural                                                                                        | :          | Urban                                                                                                                                                                                                                                                                                                                                                                           |
| 10. | Coming   | g under Corporation limit / Village Pan                                                                       | :          | Village – Nashik                                                                                                                                                                                                                                                                                                                                                                |
|     | _        | at / Municipality                                                                                             |            | Nashik Municipal Corporation                                                                                                                                                                                                                                                                                                                                                    |
| 11. |          | er covered under any State / Central enactments (e.g., Urban Land Ceiling                                     | :          | No                                                                                                                                                                                                                                                                                                                                                                              |