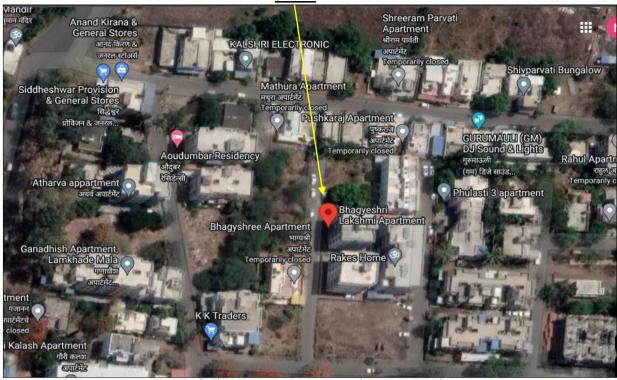

# Valuation Report of the Immovable Property

Name of Proposed Purchaser: Sau. Aasha Manoj Shiral

Name of Owner: Shri. Vikas Dinkar Gangurde & Bebi Sukhdev Khare (Alias) Sau. Bebi Vikas Gangurde

Residential Flat No. 03, 2nd Floor, "Bhagyashri Laxmi Apartment", Survey No. 158/1B/1/8, Plot No. 8, Near Sahyadri Motor Driving School, Lamkhade Mala, Tarwala / Meri Signal, Dindori Road, Village - Nashik, Taluka – Nashik, District - Nashik, PIN Code – 422 003, State – Maharashtra, Country – India.

# **VALUATION OPINION REPORT**

This is to certify that the property bearing Residential Flat No. 03, 2nd Floor, "Bhagyashri Laxmi Apartment", Survey No. 158/1B/1/8, Plot No. 8, Near Sahyadri Motor Driving School, Lamkhade Mala, Tarwala / Meri Signal, Dindori Road, Village - Nashik, Taluka - Nashik, District - Nashik, PIN Code - 422 003, State - Maharashtra, Country - India belongs to Shri. Vikas Dinkar Gangurde & Bebi Sukhdev Khare (Alias) Sau. Bebi Vikas Gangurde. Name of Proposed Purchaser: Sau. Aasha Manoj Shiral.