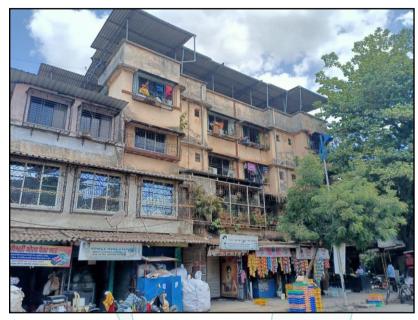

### Details of the property under consideration:

Name of Owner: Shri. Chandrakant Shankar Bamne

Residential Flat No. 304, 3<sup>rd</sup> Floor, **"Shridev Apartment", Shridev Plaza Co-Op. Hsg. Soc. Ltd.",** Plot No. 2, 3 & 4, Rameshwadi Road, Rameshwadi, Village – Kulgaon, Badlapur (West), Taluka – Ambernath, District – Thane, PIN Code – 421 503, State – Maharashtra, Country – India.

### BUILDING:

The building under reference is having Part Ground + 3 Upper Floors. It is a R.C.C. Framed Structure with 9" thick external walls and 6" thick internal brick walls. The walls are having sand faced plaster from outside. The staircase is of R.C.C. with R.C.C. trades and risers with chequered tile floor finish. The building external condition is normal. The building is used for residential purpose. 3<sup>rd</sup> Floor is having 4 Residential Flat. No Lift are provided in building.