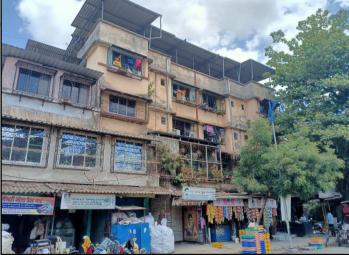

### LOCATION:

The said building is located at Plot No. 1 to 7, Survey No. 82, Hissa No. 15 Part of Village - Kulgaon, Badlapur (West), Taluka – Ambernath, District – Thane. The property falls in Residential Zone. It is at a travelling distance 1.1 Km. from Badlapur railway station.

### BUILDING:

The building under reference is having Part Ground + 3 Upper Floors. It is a R.C.C. Framed Structure with 9" thick external walls and 6" thick internal brick walls. The walls are having sand faced plaster from outside. The staircase is of R.C.C. with R.C.C. trades and risers with chequered tile floor finish. The building external condition is normal. The building is used for residential purpose. 3<sup>rd</sup> Floor is having 4 Residential Flat. No Lift are provided in building.