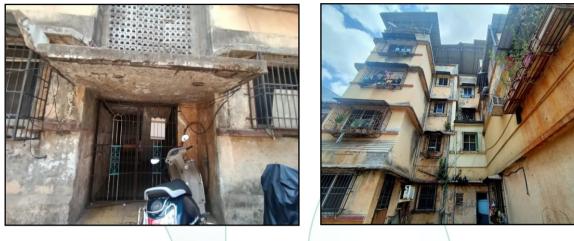

### BUILDING:

The building under reference is having Part Ground + 3 Upper Floors. It is a R.C.C. Framed Structure with 9" thick external walls and 6" thick internal brick walls. The walls are having sand faced plaster from outside. The staircase is of R.C.C. with R.C.C. trades and risers with chequered tile floor finish. The building external condition is normal. The building is used for residential purpose. 3<sup>rd</sup> Floor is having 4 Residential Flat. No Lift are provided in building.