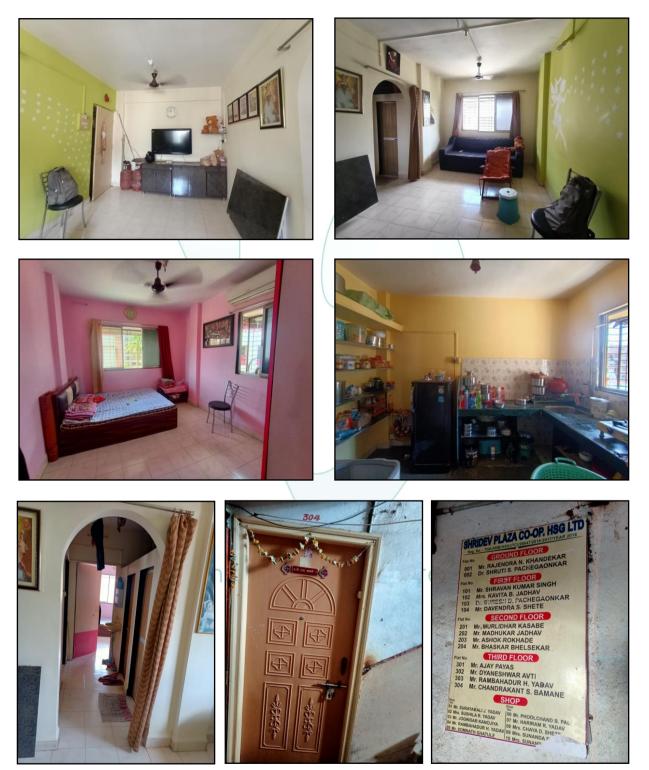

### Residential Flat:

The property is a Residential Flat located on 3<sup>rd</sup> Floor. The composition of Flat is having 1 Bedroom + Living + Kitchen + Bath + WC + Passage (i.e. 1BHK with Bath + WC). The residential flat is finished with Ceramic tiles flooring, Teak wood door frame with flush shutter door, Aluminum sliding windows & Casing Capping electrification & Open plumbing.

#### Valuation as on 15th June 2023

| The Built Up Area of the Residential Flat | : | 535.00 Sq. Ft. |
|-------------------------------------------|---|----------------|
|                                           |   |                |