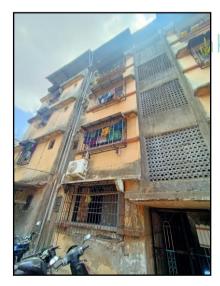

### BUILDING:

The building under reference is having Part Ground + 3 Upper Floors. It is a R.C.C. Framed Structure with 9" thick external walls and 6" thick internal brick walls. The walls are having sand faced plaster from outside. The staircase is of R.C.C. with R.C.C. trades and risers with chequered tile floor finish. The building external condition is normal. The building is used for residential purpose. 3<sup>rd</sup> Floor is having 4 Residential Flat. No Lift are provided in building.

### Residential Flat:

The property is a Residential Flat located on 3<sup>rd</sup> Floor. The composition of Flat is having 1 Bedroom + Living + Kitchen + Bath + WC + Passage (i.e. 1BHK with Bath + WC). The residential flat is finished with Ceramic tiles flooring, Teak wood door frame with flush shutter door, Aluminum sliding windows & Casing Capping electrification & Open plumbing.