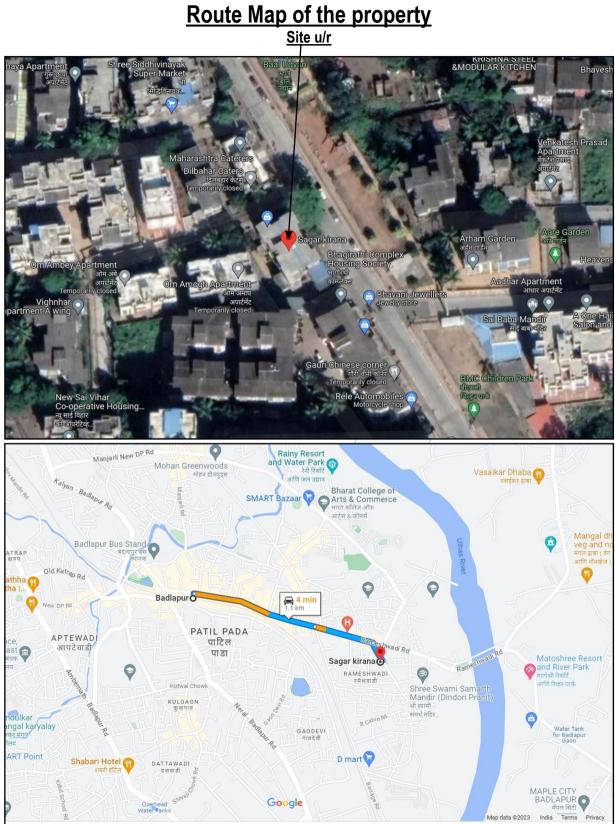

### Latitude Longitude - 19°09'49.0"N 73°14'56.0"E

### LOCATION:

The said building is located at Plot No. 1 to 7, Survey No. 82, Hissa No. 15 Part of Village - Kulgaon, Badlapur (West), Taluka – Ambernath, District – Thane. The property falls in Residential Zone. It is at a travelling distance 1.1 Km. from Badlapur railway station.