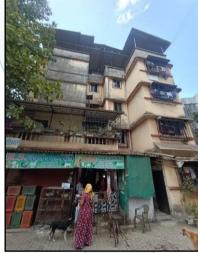

### BUILDING:

The building under reference is having Part Ground + 3 Upper Floors. It is a R.C.C. Framed Structure with 9" thick external walls and 6" thick internal brick walls. The walls are having sand faced plaster from outside. The staircase is of R.C.C. with R.C.C. trades and risers with chequered tile floor finish. The building external condition is normal. The building is used for residential purpose. 3<sup>rd</sup> Floor is having 4 Residential Flat. No Lift are provided in building.

### Residential Flat:

The property is a Residential Flat located on 3<sup>rd</sup> Floor. The composition of Flat is having 1 Bedroom + Living + Kitchen + Bath + WC + Passage (i.e. 1BHK with Bath + WC). The residential flat is finished with Ceramic tiles flooring, Teak wood door frame with flush shutter door, Aluminum sliding windows & Casing Capping electrification & Open plumbing.