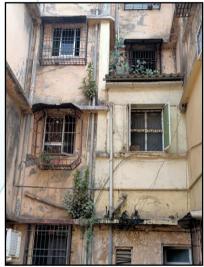

### BUILDING:

The building under reference is having Part Ground + 3 Upper Floors. It is a R.C.C. Framed Structure with 9" thick external walls and 6" thick internal brick walls. The walls are having sand faced plaster from outside. The staircase is of R.C.C. with R.C.C. trades and risers with chequered tile floor finish. The building external condition is normal. The building is used for residential purpose. 3<sup>rd</sup> Floor is having 4 Residential Flat. No Lift are provided in building.

### Residential Flat:

The property is a Residential Flat located on 3<sup>rd</sup> Floor. The composition of Flat is having 1 Bedroom + Living + Kitchen + Bath + WC + Passage (i.e. 1BHK with Bath + WC). The residential flat is finished with Ceramic tiles flooring, Teak wood door frame with flush shutter door, Aluminum sliding windows & Casing Capping electrification & Open plumbing.