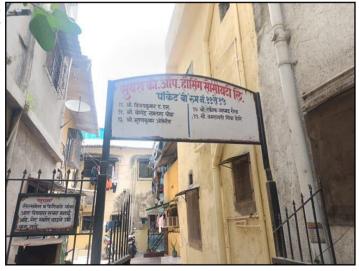

# Valuation Report of the Immovable Property

Details of the property under consideration:

Name of Owner: Mrs. Ratanamala Sudhakar Mhaske & Miss. Aruna Sudhakar Mhaske

Residential Room No. 1-B/B/0:14, Ground Floor, "Suyash Co - Op. Hsg. Soc. Ltd.", Sector – 10, Koparkhairane, Navi Mumbai – 400 709, State – Maharashtra, Country – India.

### **VALUATION OPINION REPORT**

This is to certify that the property bearing Residential Room No. 1-B/B/0:14, Ground Floor, "Suyash Co - Op. Hsg. Soc. Ltd.", Sector - 10, Koparkhairane, Navi Mumbai - 400 709, State - Maharashtra, Country - India belongs to Mrs. Ratanamala Sudhakar Mhaske & Miss. Aruna Sudhakar Mhaske