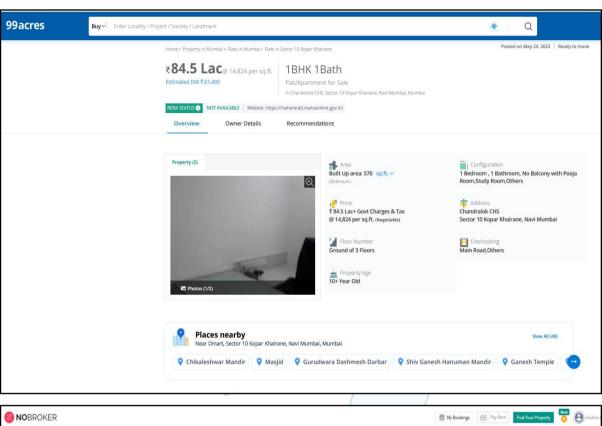

|  |  |  |
| Above 2 & up to 5 Years            | 95%                                                                                                                                                        | 95%                                                                                                                                                          |  |  |  |
| Above 5 Years                      | After initial 5 year for every year 1% depreciation is to be considered. However maximum deduction available as per this shall be 70% of Market Value rate | After initial 5 year for every year 1.5% depreciation is to be considered. However maximum deduction available as per this shall be 85% of Market Value rate |  |  |  |





## **Price Indicators**





# **Sales Instance**

| 134975                                                                                                                                         | सूची क्र.2                                                                                                                           | दुय्यम निबंधक : सह दु.नि. ठाणे ३                                                                                                                                                                                                   |
|------------------------------------------------------------------------------------------------------------------------------------------------|---------------------------------------------------------------------------------------------------------------------