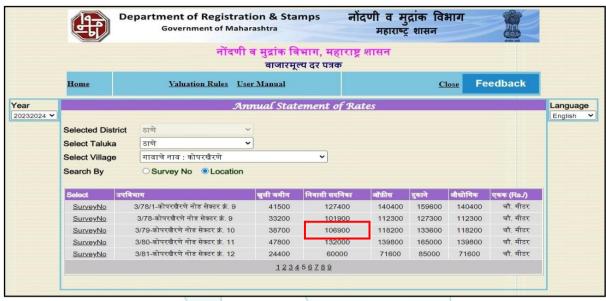

imilar type of property in the nearby vicinity is in the range of ₹ 12,000.00 to ₹ 14,000.00 per Sq. Ft. on Built Up Area Considering the rate with attached report, current market conditions, demand and supply position, Room size, location, upswing in real estate prices, sustained demand for Residential Room, all round development of residential application in the locality etc. We estimate ₹ 12,950.00 per Sq. Ft. on Built Up Area for valuation.



# **Actual site photographs**

















# **Actual site photographs**



Think.Innovate.Create



## **Route Map of the property**

Site u/r





Latitude Longitude 19°05'54.2"N 73°00'26.4"E

**Note:** The Blue line shows the route to site from nearest railway station (Koparkhairane – 1M.)





## Ready Reckoner Rate for Residential Room



| Stamp Duty Ready Reckoner Market Value Rate for Room                                 | 1,06,900.00 |         |          |         |
|--------------------------------------------------------------------------------------|-------------|---------|----------|---------|
| No increase                                                                          | 0.00        |         |          |         |
| Stamp Duty Ready Reckoner Market Value Rate (After Increase) (A)                     | 1,06,900.00 | Sq. Mt. | 9,931.00 | Sq. Ft. |
| Stamp Duty Ready Reckoner Market Value Rate for Land (B)                             | 38,700.00   |         |          |         |
| The difference between land rate and building rate (A – B = C)                       | 68,200.00   |         |          |