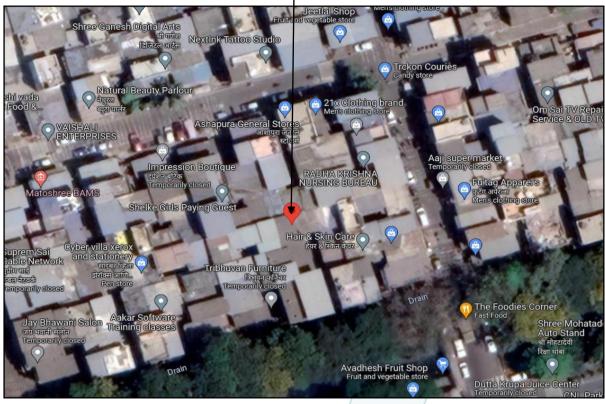

# Valuation Report of the Immovable Property

Details of the property under consideration:

Name of Owner: Mrs. Ratanamala Sudhakar Mhaske & Miss. Aruna Sudhakar Mhaske

Residential Room No. 1-B/B/0:14, Ground Floor, "Suyash Co - Op. Hsg. Soc. Ltd.", Sector – 10, Koparkhairane, Navi Mumbai – 400 709, State – Maharashtra, Country – India.

### **VALUATION OPINION REPORT**

This is to certify that the property bearing Residential Room No. 1-B/B/0:14, Ground Floor, "Suyash Co - Op. Hsg. Soc. Ltd.", Sector - 10, Koparkhairane, Navi Mumbai - 400 709, State - Maharashtra, Country - India belongs to Mrs. Ratanamala Sudhakar Mhaske & Miss. Aruna Sudhakar Mhaske