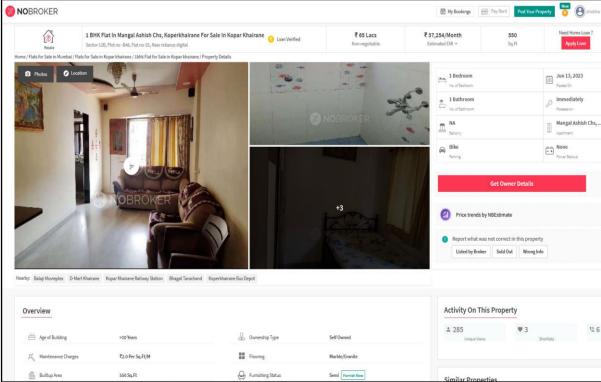

|  |  |  |
| Above 2 & up to 5 Years            | 95%                                                                                                                                                        | 95%                                                                                                                                                          |  |  |  |
| Above 5 Years                      | After initial 5 year for every year 1% depreciation is to be considered. However maximum deduction available as per this shall be 70% of Market Value rate | After initial 5 year for every year 1.5% depreciation is to be considered. However maximum deduction available as per this shall be 85% of Market Value rate |  |  |  |





## **Price Indicators**





# **Sales Instance**

| 134975                                                                                                                                         | सूची क्र.2                                                                                                                           | दुय्यम निबंधक : सह दु.नि. ठाणे ३                                                                                                                                                                                                   |
|------------------------------------------------------------------------------------------------------------------------------------------------|-----------------------------------------------------------------------------------------------------------------------