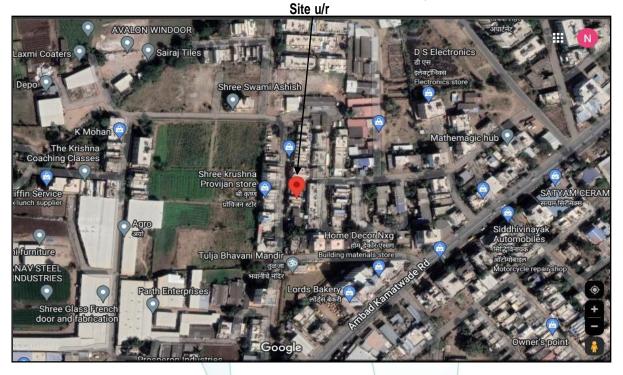

# Valuation Report of the Immovable Property

Details of the property under consideration:

Name of Owner: Shri. Amol Bhika Bhavsar & Shri. Mahesh Bhika Bhavsar

Residential Row House No. 09, Ground + 1 upper floor, "Umapark Row Houses", Survey No. 229/1, Near Tulja Bhavani Mandir, Krishna Nagar, Ambad MIDC Link Road, Village – Ambad Khurd, Taluka – Nashik, District - Nashik, PIN Code – 422 010, State – Maharashtra, Country – India.

Think.Innovate.Create

Longitude Latitude: 19°58'05.1"N 73°44'25.3"E