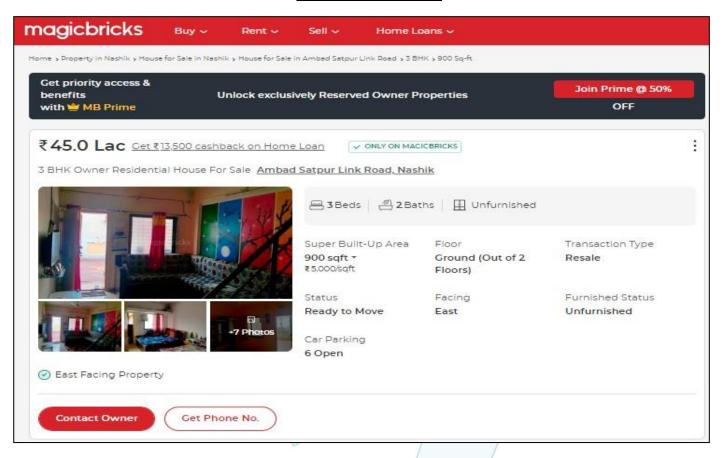

Considering various parameters recorded, existing economic scenario, and the information that is available with reference to the development of neighborhood and method selected for valuation, we are of the opinion that, the property premises can be assessed for this particular purpose at ₹ 41,28,960.00 (Rupees Forty One Lakh Twenty Eight Thousand Nine Hundred Sixty Only).