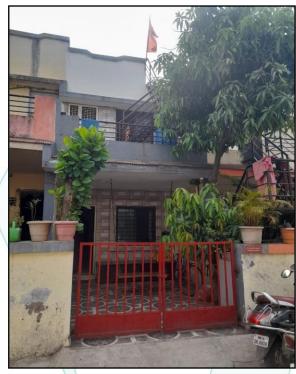

# Valuation Report of the Immovable Property

Details of the property under consideration:

Name of Owner: Shri. Amol Bhika Bhavsar & Shri. Mahesh Bhika Bhavsar

Residential Row House No. 09, Ground + 1 upper floor, "Umapark Row Houses", Survey No. 229/1, Near Tulja Bhavani Mandir, Krishna Nagar, Ambad MIDC Link Road, Village – Ambad Khurd, Taluka – Nashik, District - Nashik, PIN Code – 422 010, State – Maharashtra, Country – India.

### **VALUATION OPINION REPORT**

This is to certify that the property bearing Residential Row House No. 09, Ground + 1 upper floor, "Umapark Row Houses", Survey No. 229/ 1, Near Tulja Bhavani Mandir, Krishna Nagar, Ambad MIDC Link Road, Village Ambad Khurd, Taluka – Nashik, District - Nashik, PIN Code – 422 010, State – Maharashtra, Country – India belongs to Shri. Amol Bhika Bhavsar & Shri. Mahesh Bhika Bhavsar.

Boundaries of the property.

| /          |                                        |                           |  |  |  |
|------------|----------------------------------------|---------------------------|--|--|--|
| Boundaries | Building                               | Row House                 |  |  |  |
| North      | Adj. Plot                              | Row House No. 08          |  |  |  |
| South      | Adj. Plot                              | Row House No. 10          |  |  |  |
| East       | Side Margin / Open Space & Colony Road | Side Margin & Colony Road |  |  |  |
| West       | Colony Road                            | Side Margin               |  |  |  |