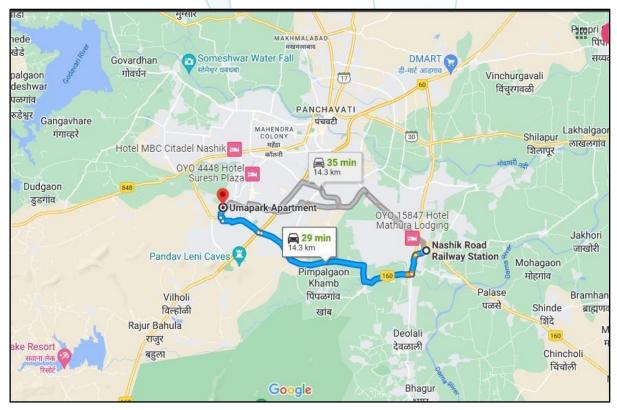

# Valuation Report of the Immovable Property

Details of the property under consideration:

Name of Owner: Shri. Amol Bhika Bhavsar & Shri. Mahesh Bhika Bhavsar

Residential Row House No. 09, Ground + 1 upper floor, "Umapark Row Houses", Survey No. 229/1, Near Tulja Bhavani Mandir, Krishna Nagar, Ambad MIDC Link Road, Village – Ambad Khurd, Taluka – Nashik, District - Nashik, PIN Code – 422 010, State – Maharashtra, Country – India.