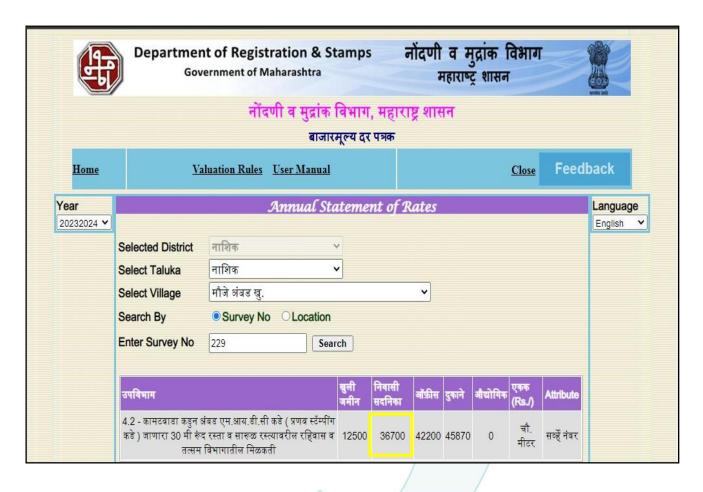

Considering various parameters recorded, existing economic scenario, and the information that is available with reference to the development of neighborhood and method selected for valuation, we are of the opinion that, the property premises can be assessed for this particular purpose at ₹ 41,28,960.00 (Rupees Forty One Lakh Twenty Eight Thousand Nine Hundred Sixty Only).