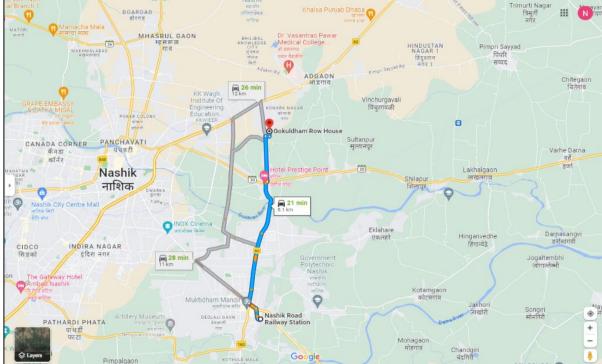

| 5.       | Brief description of the property (Including Leasehold / freehold etc.) |                                                                                                                                                       | : | The property is a residential Row House No. A-2, Is Situated on Ground + First Floor. The composition of Row House is:                                                                                                                                                 |
|----------|-------------------------------------------------------------------------|-------------------------------------------------------------------------------------------------------------------------------------------------------|---|------------------------------------------------------------------------------------------------------------------------------------------------------------------------------------------------------------------------------------------------------------------------|
|          |                                                                         |                                                                                                                                                       |   | <b>Ground Floor</b> – Living + Kitchen + WC + Bath + Passage + Staircase+ Porch + Open Space.                                                                                                                                                                          |
|          |                                                                         |                                                                                                                                                       |   | First Floor – 2 Bedrooms + Bath + Passage + Staircase.                                                                                                                                                                                                                 |
|          |                                                                         |                                                                                                                                                       |   | The property is at 8.1 KM. distance from Nashik Road Railway Station.                                                                                                                                                                                                  |
|          |                                                                         |                                                                                                                                                       |   | Landmark: Opposite Sai Tours & Travels                                                                                                                                                                                                                                 |
| 6.       | Loca                                                                    | tion of property                                                                                                                                      | : |                                                                                                                                                                                                                                                                        |
|          | a)                                                                      | Plot No. / Survey No.                                                                                                                                 | : | Gat No. 305, Plot No.1+2                                                                                                                                                                                                                                               |
|          | b)                                                                      | Door No.                                                                                                                                              | : | Residential Row House No. A-2                                                                                                                                                                                                                                          |
|          | c)                                                                      | C.T.S. No. / Village                                                                                                                                  | : | Village – Adgaon                                                                                                                                                                                                                                                       |
|          | d)                                                                      | Ward / Taluka                                                                                                                                         | : | Taluka – Nashik                                                                                                                                                                                                                                                        |
|          | e)                                                                      | Mandal / District                                                                                                                                     | : | District – Nashik                                                                                                                                                                                                                                                      |
|          | f)                                                                      | Date of issue and validity of layout of approved map / plan                                                                                           | : | Copy of Approved Plan accompanying Occupancy Certificate vide No. C2 / 21795 / 16481 dated 22.02.2018 issued by Nashik                                                                                                                                                 |
|          |                                                                         | Approved many / plan inquire                                                                                                                          |   | Municipal Corporation                                                                                                                                                                                                                                                  |
|          | g)                                                                      | Approved map / plan issuing authority                                                                                                                 | : | Nashik Municipal Corporation                                                                                                                                                                                                                                           |
|          | h)                                                                      | Whether genuineness or authenticity of approved map/ plan is verified                                                                                 | : | Yes                                                                                                                                                                                                                                                                    |
|          | i)                                                                      | Any other comments by our empanelled valuers on authentic of approved plan                                                                            |   | No                                                                                                                                                                                                                                                                     |
| 7.       | Postal address of the property                                          |                                                                                                                                                       | : | Residential Row House No. A-2, Ground + First Floor "Gokuldham Row Houses Apartment A-Wing", Gat No. 305, Plot No.1 + 2, Opposite Sai Tours & Travels, Konark Nagar, Village – Adgaon, Taluka & District – Nashik, PIN – 422 003, State – Maharashtra, Country – India |
| 8.       | City                                                                    | /Town                                                                                                                                                 | n | Village - Adgaon                                                                                                                                                                                                                                                       |
| <u> </u> |                                                                         | dential area                                                                                                                                          | : | Yes                                                                                                                                                                                                                                                                    |
|          |                                                                         | mercial area                                                                                                                                          |   | No                                                                                                                                                                                                                                                                     |
|          |                                                                         | strial area                                                                                                                                           | : | No                                                                                                                                                                                                                                                                     |
| 9.       | Classification of the area                                              |                                                                                                                                                       | : |                                                                                                                                                                                                                                                                        |
|          | i) High / Middle / Poor                                                 |                                                                                                                                                       | : | Middle Class                                                                                                                                                                                                                                                           |
|          | ii) Urban / Semi Urban / Rural                                          |                                                                                                                                                       | : | Urban                                                                                                                                                                                                                                                                  |
| 10.      | Coming under Corporation limit / Village Panchayat / Municipality       |                                                                                                                                                       | : | Village – Adgaon<br>Nashik Municipal Corporation                                                                                                                                                                                                                       |
| 11.      | Cent<br>Land<br>agen                                                    | ther covered under any State /<br>ral Govt. enactments (e.g., Urban<br>I Ceiling Act) or notified under<br>acy area/ scheduled area /<br>conment area | : | No                                                                                                                                                                                                                                                                     |