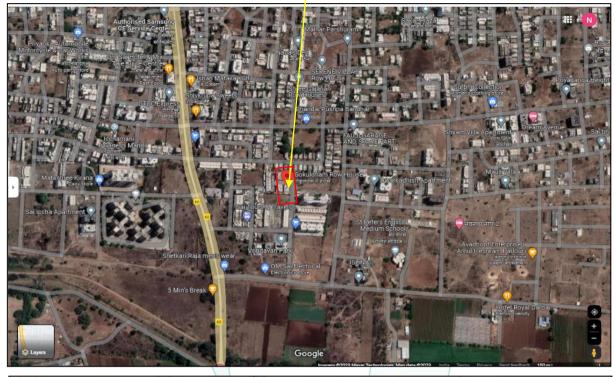

Residential Row House No. A-2, Ground + First Floor "Gokuldham Row Houses Apartment A- Wing", Gat No. 305, Plot No.1 + 2, Opposite Sai Tours & Travels, Konark Nagar, Village – Adgaon, Taluka & District – Nashik, PIN – 422 003, State – Maharashtra, Country – India.

Longitude Latitude: 20°00'54.5"N 73°50'42.3"E

Thin Valuation Done for:
State Bank of India
CBS Nashik Branch

Old Agra Road, Nashik – 422 001, State – Maharashtra, Country – India.

TeleFax: +91 22 28371325/24