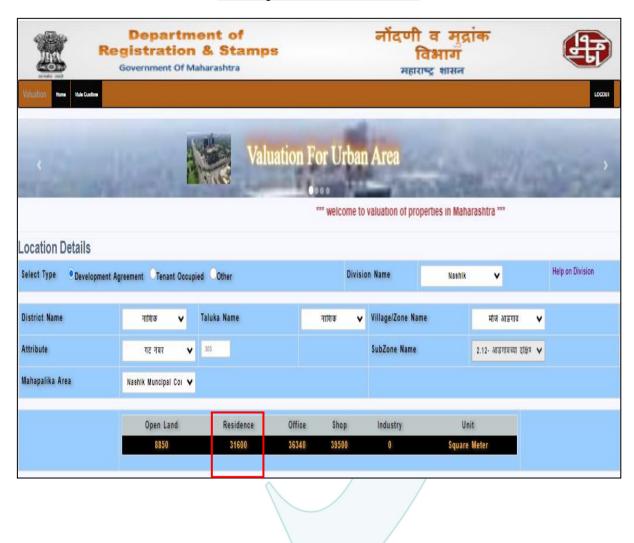

Considering various parameters recorded, existing economic scenario, and the information that is available with reference to the development of neighborhood and method selected for valuation, we are of the opinion that, the property premises can be assessed for this particular purpose at ₹ 42,78,000.00 (Rupees Forty Two Lakh Seventy Eight Thousand Only).