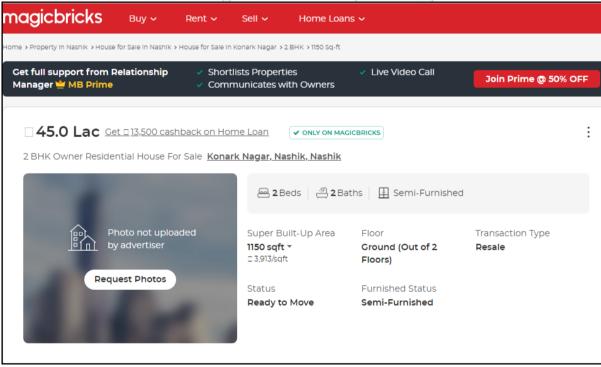

|
| tidal level must be incorporated) and their effect on     |                                             |
| i) Saleability                                            | Good                                        |
| ii) Likely rental values in future                        | ₹ 8,000.00 expected rental income per month |
| iii) Any likely income it may generate                    | Rental Income                               |



# **Actual site Photographs**

















# Route Map of the property Site u/r





#### Longitude Latitude: 20°00'54.5"N 73°50'42.3"E

Note: The Blue line shows the route to site from Nashik Road Railway Station (Nashik – 8.1 KM.)





# **Ready Reckoner Rate**



Think.Innovate.Create

# **Price Indicators**







# **Price Indicators**





As a result of my appraisal and analysis, it is my considered opinion that of the above property in the prevailing condition with aforesaid specifications is ₹ 42,78,000.00 (Rupees Forty Two Lakh Seventy Eight Thousand Only).

Place: Nashik Date: 08.06.2023

For VASTUKALA CONSULTANTS (I) PVT. LTD.

Model code of conduct for valuer (Annexure – II)

| Director                   | Auth. Sign.                                                                   |
|----------------------------|-------------------------------------------------------------------------------|
| Manoj B. Chalikwar         |                                                                               |
| Registered Valuer          |