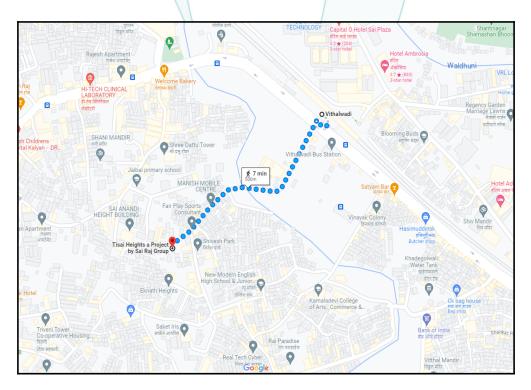

#### Longitude Latitude: 19°13'33.2"N 73°8'43.5"E

Note: The Blue line shows the route to site distance from nearest Railway Station (Vithalwadi - 500 Mtr.).