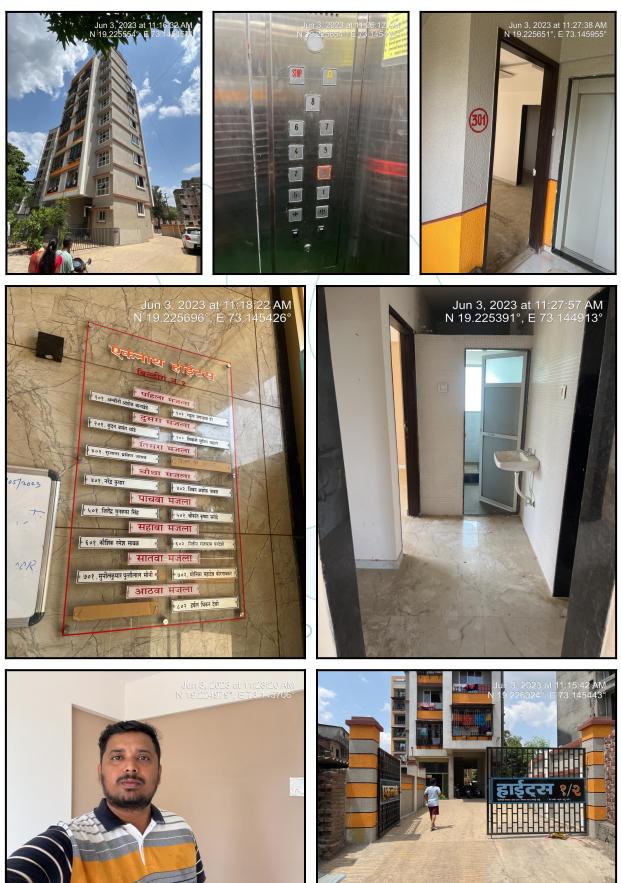

| Good                                            |
| Likely rental values in future                                                                                                                                                                                                     | ₹ 7,000/- (Expected rented income as per month) |
| Any likely income it may generate                                                                                                                                                                                                  | Rental Income                                   |





## **Actual Site Photographs**







## **Actual Site Photographs**





# Think.Innovate.Create





## Route Map of the property



Note: Red marks shows the exact location of the property



#### Longitude Latitude: 19°13'33.2"N 73°8'43.5"E

Note: The Blue line shows the route to site distance from nearest Railway Station (Vithalwadi - 500 Mtr.).



## **Ready Reckoner Rate**

|                                                                 | e                   | ~                                                                                    |                                                                                                                                        |