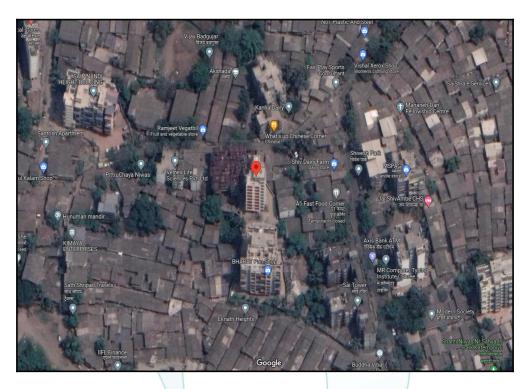

## Route Map of the property

Note: Red marks shows the exact location of the property