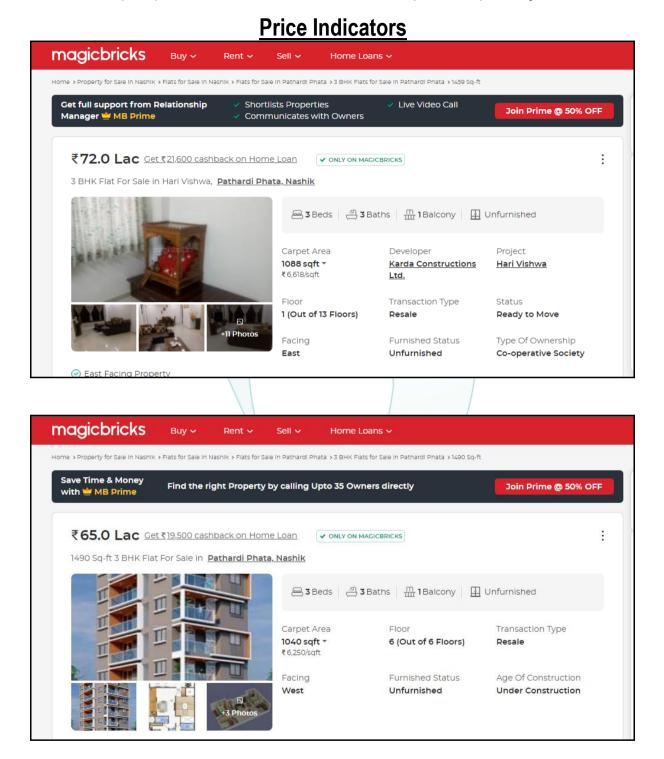

Considering various parameters recorded, existing economic scenario, and the information that is available with reference to the development of neighborhood and method selected for valuation, we are of the opinion that, the property premises can be assessed for this particular purpose at specifications ₹ 73,48,120.00 (Rupees Seventy Three Lakh Forty Eight Thousand One Hundred Twenty Only).