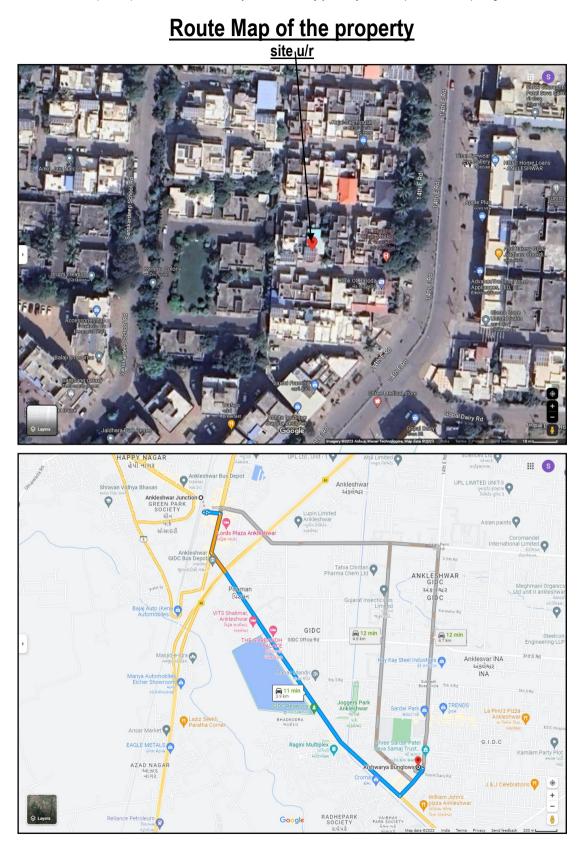

# Valuation Report of the Immovable Property

Details of the property under consideration:

Name of Owner: Mrs. Vijaya Ranoji Bhalerao

Residential Bungalow bearing Plot No. 8, Ground Floor, **"The Aishwarya Co-op. Hsg. (Service) Soc. Ltd.",** Plot No. 1207, Near National High School, GIDC, Ankleshwar, Taluka – Ankleshwar, District – Bharuch, PIN – 393001, State - Gujarat, Country – India.

## Think.Innovate.Create

Longitude Latitude: 21°36'09.9"N 73°01'16.4"E