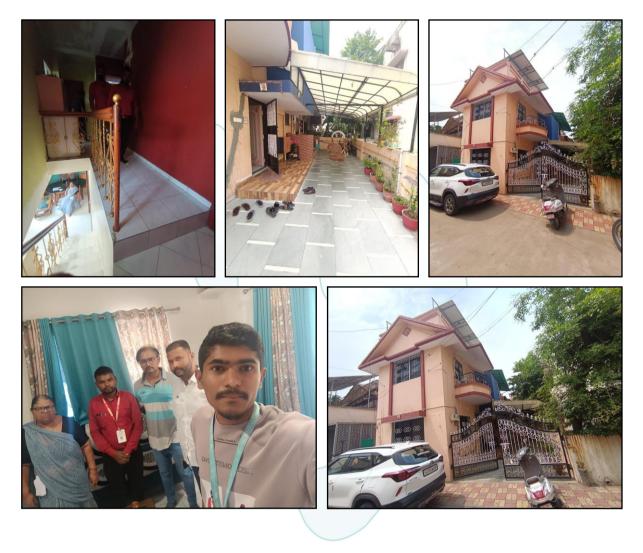

### VALUATION OPINION REPORT

This is to certify that the property bearing Residential Bungalow bearing Plot No. 8, Ground Floor, "The Aishwarya Co-op. Hsg. (Service) Soc. Ltd.", Plot No. 1207, Near National High School, GIDC, Ankleshwar, Taluka - Ankleshwar, District - Bharuch, PIN - 393001, State - Gujarat, Country - India belongs to Mrs. Vijaya Ranoji Bhalerao.

## VALUATION REPORT (IN RESPECT OF BUNGALOW)

|    | General                                       | B                                                     |    |  |  |
|----|-----------------------------------------------|-------------------------------------------------------|----|--|--|
| 1. | Purpose for which the valuation is made       | :/ As per request from Union Bank of India, Nashik    |    |  |  |
| 1. | T upose for which the valuation is made       | City Branch to assess Fair Market Value of the        |    |  |  |
|    |                                               | property under reference for Banking purpose          |    |  |  |
| 2. | a) Date of inspection                         | : 19.05.2023                                          |    |  |  |
| Ζ. | b) Date on which the valuation is made        | : 20.05.2023                                          |    |  |  |
| 3. | ,                                             | . 20.05.2025                                          |    |  |  |
| 3. | List of documents produced for perusal:       |                                                       |    |  |  |
|    | 1. Copy of Agreement dated 25.02.2004.        |                                                       |    |  |  |
|    |                                               | 3 in the name of Mrs. Vijaya Ranoji Bhalerao issued l | у  |  |  |
|    | The Aishwarya Co-op. Hsg. (Service) Soc.      |                                                       |    |  |  |
|    |                                               | etween Gujarat Industrial Development Corporation (th | 1e |  |  |
|    | Lessor) AND Aishwarya Co-op. Hsg. (Serv       |                                                       | ~  |  |  |
|    |                                               | XEN / PB / 1627 dated 25.03.2003 issued by GID        | Ċ, |  |  |
|    | Ankleshwar.                                   |                                                       |    |  |  |
|    |                                               | 13038021 dated 29.09.2022 in the name of Mrs. Vijay   | /a |  |  |
|    | Ranoji Bhalerao issued by Dakshin Gujara      |                                                       |    |  |  |
| 4  | Name of the owner(s) and his / their address  | : Mrs. Vijaya Ranoji Bhalerao                         |    |  |  |
|    | (es) with Phone no. (details of share of each |                                                       |    |  |  |
|    | owner in case of joint ownership)             | Address: Residential Bungalow bearing Plot No.        |    |  |  |
|    | Think Inco                                    | Ground Floor, "The Aishwarya Co-op. Hs                | -  |  |  |
|    | Think.Inno                                    |                                                       | al |  |  |
|    |                                               | High School, GIDC, Ankleshwar, Taluka                 | -  |  |  |
|    |                                               | Ankleshwar, District – Bharuch, PIN – 393001, Sta     | te |  |  |
|    |                                               | - Gujarat, Country – India.                           |    |  |  |
|    |                                               |                                                       |    |  |  |
|    |                                               | Contact Person:                                       |    |  |  |
|    |                                               | Mr. Tushar Bhalerao (Owner' srepresentative)          |    |  |  |
|    |                                               |                                                       |    |  |  |
|    |                                               | Sole Ownership                                        |    |  |  |
| 5. | Brief description of the property (Including  | : The property is a residential bungalow located of   |    |  |  |
|    | Leasehold / freehold etc.)                    | Ground Floor. The property is at 3.9 Km. distance     |    |  |  |
|    |                                               | from nearest railway station Ankleshwar. Th           | ıe |  |  |
|    |                                               | composition of Bungalow is as under:                  |    |  |  |
|    |                                               |                                                       |    |  |  |