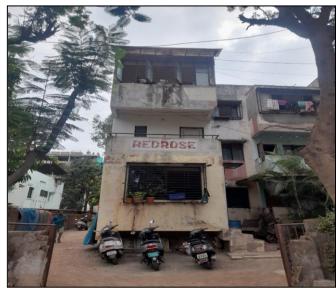

## Details of the property under consideration:

Name of Proposed Purchaser: Shri. Ganesh Sanjay Ahire & Sau. Anita Sanjay Ahire

Name of Owner: Shri. Dilip Dhudaku Sonje

Residential Flat No. 15, Second Floor, "Redrose Apartment", Survey No. 679/1A/8, Final Plot No. 408, Plot No. 21, TP Scheme - II, Shreerang Nagar, Swami Vivekanand Marg, Village - Nashik, Taluka & District - Nashik, PIN Code – 422 005, State – Maharashtra, Country – India.

## **VALUATION OPINION REPORT**

This is to certify that the property bearing Residential Flat No. 15, Second Floor, "Redrose Apartment", Survey No. 679/1A/8, Final Plot No. 408, Plot No. 21, TP Scheme - II, Shreerang Nagar, Swami Vivekanand Marg, Village - Nashik, Taluka & District - Nashik, PIN Code - 422 005, State - Maharashtra, Country - India belongs to Shri. Dilip Dhudaku Sonje. Name of Proposed Purchaser: Shri. Ganesh Sanjay Ahire & Sau. Anita Sanjay Ahire.