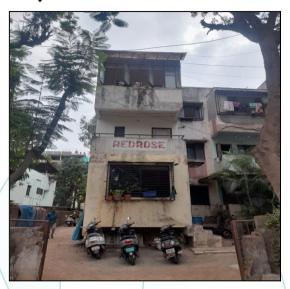

## Details of the property under consideration:

Name of Proposed Purchaser: Shri. Ganesh Sanjay Ahire & Sau. Anita Sanjay Ahire

Name of Owner: Shri. Dilip Dhudaku Sonje

Residential Flat No. 15, Second Floor, "Redrose Apartment", Survey No. 679/1A/8, Final Plot No. 408, Plot No. 21, TP Scheme - II, Shreerang Nagar, Swami Vivekanand Marg, Village - Nashik, Taluka & District - Nashik, PIN Code – 422 005, State – Maharashtra, Country – India.

## **VALUATION OPINION REPORT**

This is to certify that the property bearing Residential Flat No. 15, Second Floor, "Redrose Apartment", Survey No. 679/1A/8, Final Plot No. 408, Plot No. 21, TP Scheme - II, Shreerang Nagar, Swami Vivekanand Marg, Village - Nashik, Taluka & District - Nashik, PIN Code - 422 005, State - Maharashtra, Country - India belongs to Shri. Dilip Dhudaku Sonje. Name of Proposed Purchaser: Shri. Ganesh Sanjay Ahire & Sau. Anita Sanjay Ahire.