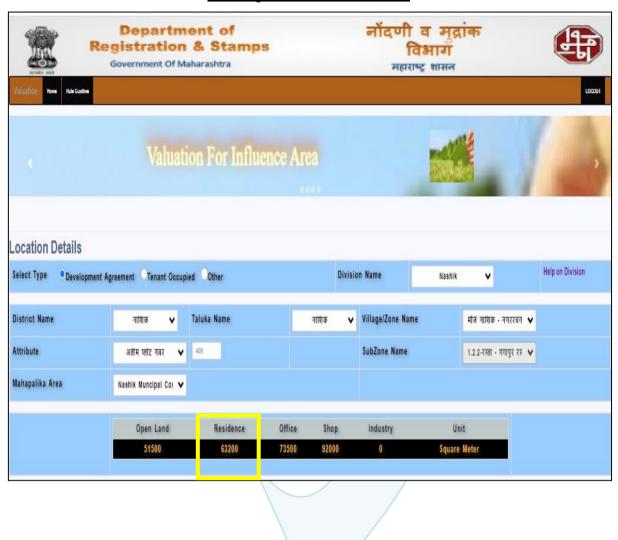

Considering various parameters recorded, existing economic scenario, and the information that is available with reference to the development of neighborhood and method selected for valuation, we are of the opinion that, the property premises can be assessed for this particular purpose at ₹ 35,31,240.00 (Rupees Thirty Five Lakh Thirty One Thousand Two Hundred Forty Only)