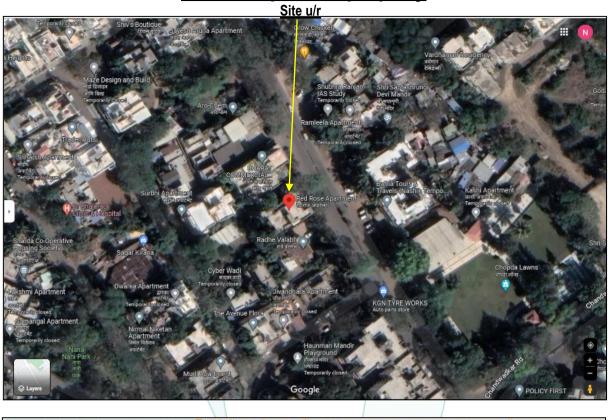

|                                             |  |  |
| tidal level m                                             | nust be incorporated) and their effect on |                                             |  |  |
| i) Sa                                                     | aleability                                | Good                                        |  |  |
| ii) Lik                                                   | kely rental values in future in and       | ₹ 7,000.00 Expected rental income per month |  |  |
| iii) An                                                   | ny likely income it may generate          | Rental Income                               |  |  |



Think.Innovate.Create

# **Actual site photographs**













# **Route Map of the property**





Latitude Longitude: 20°00'35.2"N 73°46'16.6"E

Note: The Blue line shows the route to site from nearest railway station (Nashik Road – 11.5 Km.)





# **Ready Reckoner Rate**



Think.Innovate.Create

## **Price Indicators**









# **Price Indicators**









# **Approved Plan**







# **Commencement Certificate & Occupancy Certificate**





Think.Innovate.Create



# **Notarized Agreement**









As a result of my appraisal and analysis, it is my considered opinion that the Fair Market Value for this particular above property in the prevailing condition with aforesaid specification is ₹ 35,31,240.00 (Rupees Thirty Five Lakh Thirty One Thousand Two Hundred Forty Only). The Realizable Value of the above property ₹ 33,54,678.00 (Rupees Thirty Three Lakh Fifty Four Thousand S