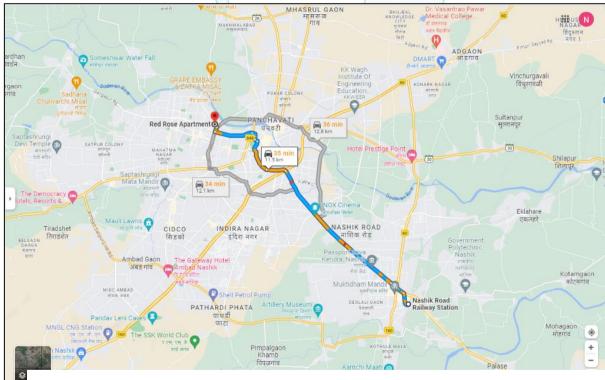

| 5.  |        | description of the property (Including hold / freehold etc.)    | :        | The property is a Residential Flat No. 15 is located on Second Floor.                                           |
|-----|--------|-----------------------------------------------------------------|----------|-----------------------------------------------------------------------------------------------------------------|
|     |        |                                                                 |          | The composition of flat is Living + Kitchen / Dining + 1 Bedroom + W. C + Bath + Passage + Balcony (i.e. 1BHK). |
|     |        |                                                                 |          | The property is at 11.5 Km. distance from nearest railway station Nashik Road.                                  |
|     |        |                                                                 |          | Landmark: Swami Vivekanand Marg                                                                                 |
| 5a. | Total  | Lease Period & remaining period (if                             | :        | N.A. as the property is freehold.                                                                               |
|     | leaseh | ,                                                               |          | R                                                                                                               |
| 6.  | Locati | on of property                                                  | 1        |                                                                                                                 |
|     | a)     | Plot No. / Survey No.                                           | /        | Survey No. 679/1A/8, Final Plot No. 408, Plot No. 21, TP Scheme-II                                              |
|     | b)     | Door No.                                                        | :        | Residential Flat No. 15                                                                                         |
|     | c)     | T.S. No. / Village                                              | :        | Village – Nashik                                                                                                |
|     | d)     | Ward / Taluka                                                   | :        | Taluka – Nashik                                                                                                 |
|     | e)     | Mandal / District                                               | ÷        | District – Nashik                                                                                               |
|     | f)     | Date of issue and validity of layout of                         | :        | Copy of Approved Building Plan Accompanying                                                                     |
|     |        | approved map / plan                                             |          | Commencement Certificate No. LND / BP / NSK /                                                                   |
|     |        |                                                                 |          | A1/ 235 / 6097 dated 15.03.2012, issued by                                                                      |
|     |        |                                                                 |          | Executive Engineer Town Planning Nashik                                                                         |
|     |        |                                                                 |          | Municipal Corporation, Nashik                                                                                   |
|     | g)     | Approved map / plan issuing authority                           | :        | Nashik Municipal Corporation, Nashik                                                                            |
|     | h)     | Whether genuineness or authenticity                             | 1        | Yes                                                                                                             |
|     |        | of approved map/ plan is verified                               |          |                                                                                                                 |
|     | i)     | Any other comments by our                                       |          | No                                                                                                              |
|     |        | empanelled valuers on authentic of                              |          |                                                                                                                 |
|     |        | approved plan                                                   |          |                                                                                                                 |
| 7.  | Postal | address of the property                                         | ·        | Residential Flat No. 15, Second Floor, "Redrose                                                                 |
|     |        | Think.Innov                                                     | 10       | Apartment", Survey No. 679/1A/8, Final Plot No.                                                                 |
|     |        | THITIK.IIIIO                                                    |          | 408, Plot No. 21, TP Scheme - II, Shreerang Nagar,                                                              |
|     |        |                                                                 |          | Swami Vivekanand Marg, Village – Nashik, Taluka &                                                               |
|     |        |                                                                 |          | District - Nashik, PIN Code - 422 005, State -                                                                  |
| 8.  | City / | Town                                                            |          | Maharashtra, Country – India Nashik                                                                             |
| 0.  | City / | ential area                                                     | :        | Yes                                                                                                             |
|     |        | ential area<br>nercial area                                     | :        | No No                                                                                                           |
|     |        | rial area                                                       |          | No                                                                                                              |
| 9.  |        | fication of the area                                            | :        | INO                                                                                                             |
| J.  |        | n / Middle / Poor                                               | :        | Middle Class                                                                                                    |
|     | , ,    | an / Semi Urban / Rural                                         | :        | Urban                                                                                                           |
| 10. |        | an / Semi Orban / Rurai<br>ng under Corporation limit / Village | <u> </u> | Village – Nashik                                                                                                |
| 10. |        | nhayat / Municipality                                           | :        | Nashik Municipal Corporation                                                                                    |
|     | ranul  | mayar / Municipality                                            |          | rvasnik iviunicipai Corporation                                                                                 |