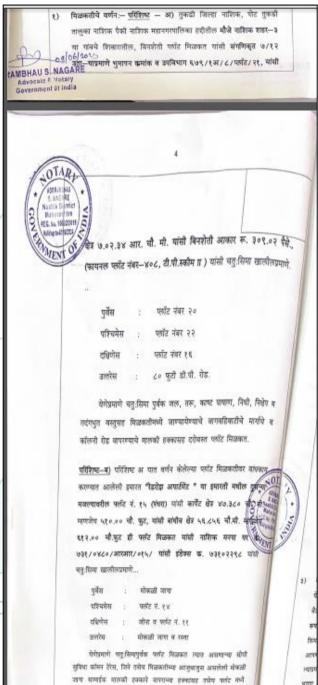

Boundaries of the property.

| Boundaries | Building | Flat                     |
|------------|----------|--------------------------|
| North      | Road     | Marginal Space           |
| South      | Building | Staircase and Flat No.11 |
| East       | Building | Marginal Space           |
| West       | Building | Flat No.14               |

| 11.  | Whether covered under any State / Central Govt. enactments (e.g., Urban Land Ceiling Act) or notified under agency area/ scheduled area / cantonment area | :       | No                                                                                                                                                                 |                                                                                                                     |
|------|-----------------------------------------------------------------------------------------------------------------------------------------------------------|---------|--------------------------------------------------------------------------------------------------------------------------------------------------------------------|---------------------------------------------------------------------------------------------------------------------|
| 13.  | Dimensions / Boundaries of the Property / Building                                                                                                        |         | As per Actual Site                                                                                                                                                 | As per the Deed                                                                                                     |
|      | North                                                                                                                                                     | :       | Road                                                                                                                                                               | 80 Feet D.P Road                                                                                                    |
|      | South                                                                                                                                                     | :       | Building                                                                                                                                                           | Plot No.16                                                                                                          |
|      | East                                                                                                                                                      | :       | Building                                                                                                                                                           | Plot No.20                                                                                                          |
|      | West                                                                                                                                                      | :       | Building                                                                                                                                                           | Plot No.22                                                                                                          |
| 13.1 | Flat                                                                                                                                                      |         | As per Actual Site                                                                                                                                                 | As per the Deed                                                                                                     |
|      | North                                                                                                                                                     | /       | Marginal Space                                                                                                                                                     | Marginal Space                                                                                                      |
|      | South                                                                                                                                                     |         | Staircase and Flat                                                                                                                                                 | Staircase and Flat No.11                                                                                            |
|      |                                                                                                                                                           |         | No.11                                                                                                                                                              |                                                                                                                     |
|      | East                                                                                                                                                      |         | Marginal Space                                                                                                                                                     | Marginal Space                                                                                                      |
|      | West                                                                                                                                                      |         | Flat No.14                                                                                                                                                         | Flat No.14                                                                                                          |
| 13.2 | Whether Boundaries Matching with Actual                                                                                                                   |         | Yes                                                                                                                                                                |                                                                                                                     |
| 13.3 | Latitude, Longitude & Co-ordinates of the site                                                                                                            | :       | 20°00'35.2"N 73°46'16                                                                                                                                              | .6"E                                                                                                                |
| 14.  | Extent of the site                                                                                                                                        | :       | : Carpet Area in Sq. Ft. =453.00 Balcony Area in Sq. Ft. = 37.00 (Area as per Site Measurement)  Carpet area in Sq. Ft. = 510.00 Built up area in Sq. Ft. = 612.00 |                                                                                                                     |
| 15.  | Extent of the site considered for Valuation                                                                                                               |         | (Area as per Notarized<br>Built up area in Sq. Ft.                                                                                                                 | <u> </u>                                                                                                            |
| 10.  | (least of 13A& 13B)                                                                                                                                       |         | (Area as per Notarized                                                                                                                                             |                                                                                                                     |
| 16   | Whether occupied by the owner / tenant? If occupied by tenant since how long? Rent received per month.                                                    | :<br>/( | Seller Occupied  ote.Create                                                                                                                                        |                                                                                                                     |
| II   | APARTMENT BUILDING                                                                                                                                        |         |                                                                                                                                                                    |                                                                                                                     |
| 1.   | Nature of the Apartment                                                                                                                                   | :       | Residential                                                                                                                                                        |                                                                                                                     |
| 2.   | S. No.                                                                                                                                                    | :       | Survey No. 679/1A/8, F<br>TP Scheme-II                                                                                                                             | Final Plot No.408, Plot No. 21,                                                                                     |
|      | Block No.                                                                                                                                                 | :       | -                                                                                                                                                                  |                                                                                                                     |
|      | Ward No.                                                                                                                                                  | :       | -                                                                                                                                                                  |                                                                                                                     |
|      | Village / Municipality / Corporation                                                                                                                      | :       | Village – Nashik<br>Nashik Municipal Corpo                                                                                                                         | ration                                                                                                              |
|      | Door No., Street or Road (Pin Code)                                                                                                                       | :       | Residential Flat No. 1 Apartment", Survey N 408, Plot No. 21, TP S                                                                                                 | 15, Second Floor, "Redrose No. 679/1A/8, Final Plot No. cheme - II, Shreerang Nagar, rg, Village – Nashik, Taluka & |