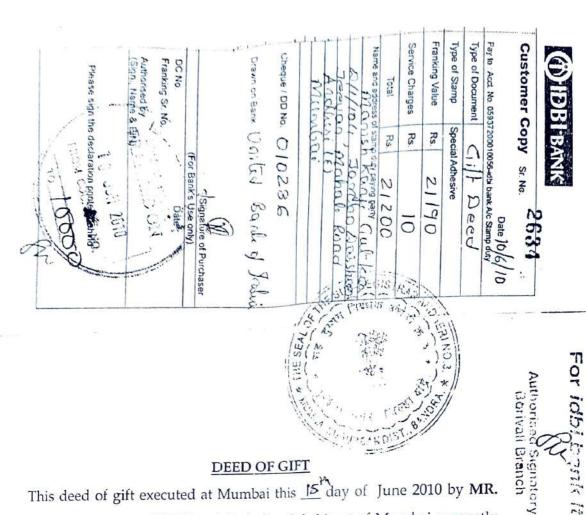

Tuesday, June 15, 2010

3:23:16 PM

पावती

**Original** नॉदणी 39 म Regn. 39 M

गावाचे नाव

गुंदवली

देस्तऐवजाचा अनुक्रमांक

वदर9 - 06086 -2010

टान

देस्ता ऐवजोंचा प्रकार

सादर करणाराचे नाव: मनिष कानजी गुटका

नोंदणी फी

10600.00

पावती क्र.: 6095

दिनांक

15/06/2010

नक्कल (अ. 11(1)), पृष्टांकनाची नक्कल (आ. 11(2)),

380.00

रुजवात (अ. 12) व छायाचित्रण (अ. 13) -> एकत्रित फी (19)

₹. एकण

10980.00

आपणास हा दस्त अंदाजे 3:37PM ह्या वेळेस मिळेल

अंधेरी 3 (अंधेरी)

सह. दुग्या निरंत्य अंधेरी-हैं,

बाजार मुल्य: 1052500 रु. मोबदलाः ०रु.

भरलेले मुद्रांक शुल्क: 21190 रु.

देयकाचा प्रकार :डीडी/धनाकर्णहार:

बॅकेचे नाव व पत्ता: युनायटेड बैक ऑफ इ मुं 51;

डीडी/धनाकर्ष क्रमाक: 010285; रक्कम 10600 रू., दिनाक: 10/06/2010

one forther.

RECISITION OF THE POCUMENT OZELY - 15- 6- 10 - 100

DEED OF GIFT

This deed of gift executed at Mumbai this 15 day of June 2010 by MR. KANJI RAISHI GUTKA adult, Indian Inhabitant of Mumbai presently residing at, D/1/104, Jambo Darshan, Jeevan Mahale Road, Andheri (East), Mumbai 400 069, hereinafter called as 'the Donor' (which expression shall unless it be repugnant to the context or meaning thereof be deemed to mean and include his legal heirs, executors, administrators, legal representatives and permitted assigns) TO AND IN FAVOUR OF MR. MANISH KANJI GUTKA adult, Indian Inhabitant of Mumbai presently residing at, D/1/104, Jambo Darshan, Jeevan Mahale Road, Andheri (East), Mumbai 400 069, hereinafter called as 'the Donee' (which expression small or meaning thereof be deemed to mean and include mean executors, administrators, legal representatives and permitted assigns)