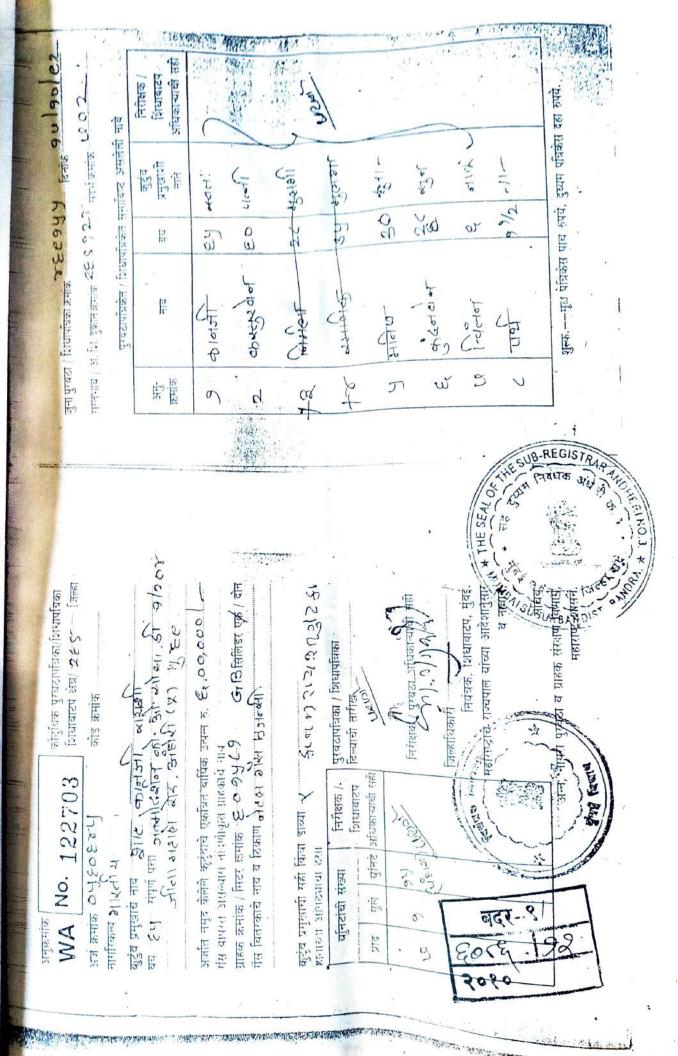

Tuesday, June 15, 2010

3:23:16 PM

पावती

**Original** नॉदणी 39 म Regn. 39 M

गावाचे नाव

गुंदवली

देस्तऐवजाचा अनुक्रमांक

वदर9 - 06086 -2010

टान

देस्ता ऐवजोंचा प्रकार

सादर करणाराचे नाव: मनिष कानजी गुटका

नोंदणी फी

10600.00

पावती क्र.: 6095

दिनांक

15/06/2010

नक्कल (अ. 11(1)), पृष्टांकनाची नक्कल (आ. 11(2)),

380.00

रुजवात (अ. 12) व छायाचित्रण (अ. 13) -> एकत्रित फी (19)

₹. एकण

10980.00

आपणास हा दस्त अंदाजे 3:37PM ह्या वेळेस मिळेल

अंधेरी 3 (अंधेरी)

सह. दुग्या निरंत्य अंधेरी-हैं,

बाजार मुल्य: 1052500 रु. मोबदलाः ०रु.

भरलेले मुद्रांक शुल्क: 21190 रु.

देयकाचा प्रकार :डीडी/धनाकर्णहार:

बॅकेचे नाव व पत्ता: युनायटेड बैक ऑफ इ मुं 51;

डीडी/धनाकर्ष क्रमाक: 010285; रक्कम 10600 रू., दिनाक: 10/06/2010