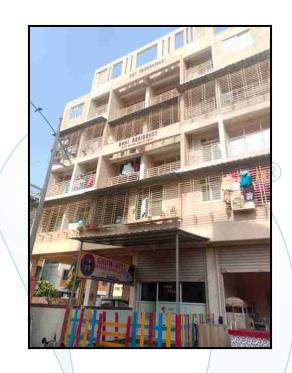

# Valuation Report of the Immovable Property



### Details of the property under consideration:

### Name of Owner : Mr. Ajay Satyanarayan Jaiswal & Mrs. Gaytri Ajay Jaiswal

Residential Flat No. 303, 3<sup>rd</sup> Floor, **"Bhai Residency"**, Plot No. 246, Sector R3, Village - Vadghar, Taluka - Panvel, District - Raigad, Navi Mumbai, PIN - 410 206, State - Maharashtra, Country - India.

### Latitude Longitude : 18°59'16.2"N 73°5'45.0"E

## Think.Innovate.Create

Valuation Prepared for:

State Bank of India RACPC Sion

B-603 & 604, Kohinoor City, Commercial-1 6th Floor, Kirol Road, Off L.B.S. Marg, Kurla (West), Mumbai, Pin Code - 400 070, State - Maharashtra, Country - India.



| 0 | ur Pan                       | In | dia Pres                       | en | ce at :                     |   |                            |  |
|---|----