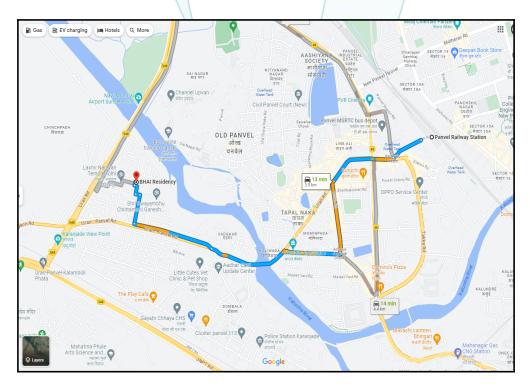

### Longitude Latitude: 18°59'16.2"N 73°5'45.0"E

Note: The Blue line shows the route to site distance from nearest Railway Station (Panvel - 3.9 Km.).