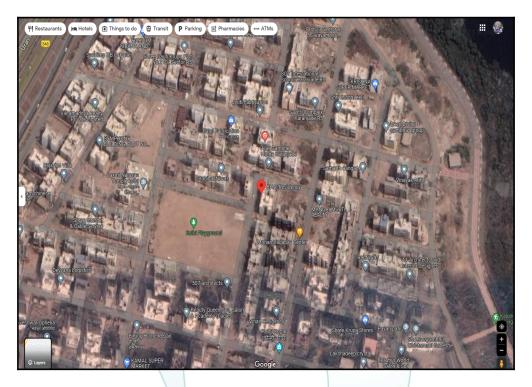

## Route Map of the property

Note: Red marks shows the exact location of the property