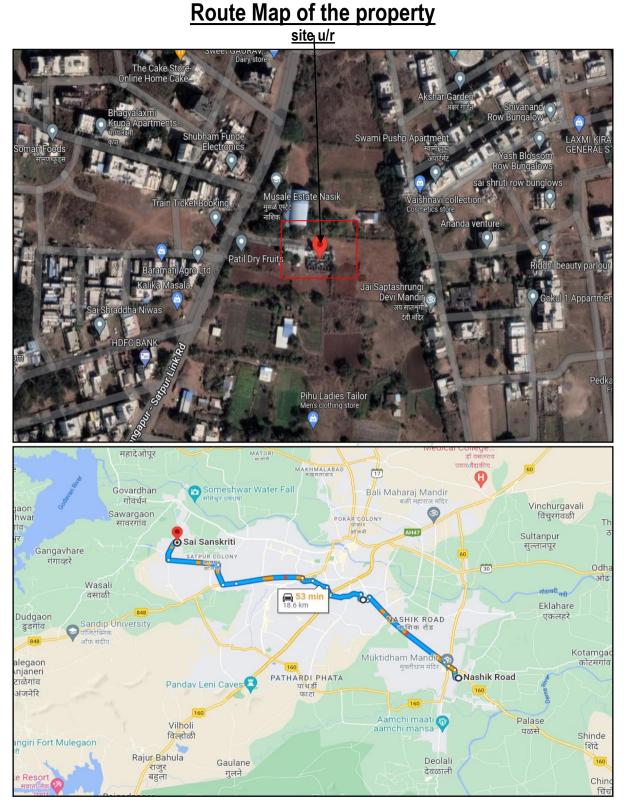

|     | Less for stress at                                                          |     |                                                  |                                                                                          |
|-----|-----------------------------------------------------------------------------|-----|--------------------------------------------------|------------------------------------------------------------------------------------------|
| 6.  | Location of property                                                        |     |                                                  |                                                                                          |
|     | a) Plot No. / Survey No.                                                    | :   | Gat No.57/3/1 of Village - C                     | Jangapur                                                                                 |
|     | b) Door No.                                                                 | :   | Residential Flat No. 101                         |                                                                                          |
| -   | c) C.T.S. No. / Village                                                     |     | Village – Gangapur                               |                                                                                          |
|     | d) Ward / Taluka                                                            | :   | Taluka – Nashik                                  |                                                                                          |
|     | e) Mandal / District                                                        | :   | District – Nashik                                |                                                                                          |
|     | f) Date of issue and validity of layout o                                   | f : |                                                  | No. B1/ 505 / 2022 date                                                                  |
|     | approved map / plan                                                         |     | 16.02.2022 issued by Nash                        | lik Municipal Corporation.                                                               |
|     | g) Approved map / plan issuing authority                                    |     | Yes                                              |                                                                                          |
|     | h) Whether genuineness or authenticity<br>of approved map/ plan is verified | y . | res                                              |                                                                                          |
|     | i) Any other comments by ou                                                 | r : | No                                               |                                                                                          |
|     | empanelled valuers on authentic o                                           |     | No                                               |                                                                                          |
|     | approved plan                                                               |     |                                                  |                                                                                          |
| 7.  | Postal address of the property                                              | /   | Elat No. 101 First Floor V                       | Ning – A-1, "Sai Sanskruti",                                                             |
| 1.  | Postal address of the property                                              | /·  |                                                  | •                                                                                        |
|     |                                                                             |     |                                                  | vala Collage, Dhurav Nagar,                                                              |
|     |                                                                             |     | •                                                | Satpur Colony, Village -                                                                 |
|     |                                                                             |     | • .                                              | ct – Nashik, PIN Code – 422                                                              |
|     |                                                                             |     | 007, State – Maharashtra,                        | •                                                                                        |
| 8.  | City / Town                                                                 | :   | Village – Gangapur, Nashi                        | (                                                                                        |
|     | Residential area                                                            | :   | Yes                                              |                                                                                          |
|     | Residential area                                                            | :   | Yes                                              |                                                                                          |
|     | Industrial area                                                             | :   | No                                               |                                                                                          |
| 9.  | Classification of the area                                                  | :   |                                                  |                                                                                          |
|     | i) High / Middle / Poor                                                     | :   | Middle Class                                     |                                                                                          |
|     | ii) Urban / Semi Urban / Rural                                              | :   | Urban                                            |                                                                                          |
| 10. | Coming under Corporation limit / Village                                    | e : | Village – Gangapur                               |                                                                                          |
|     | Panchayat / Municipality                                                    | /   | Nashik Municipal Corporati                       | on                                                                                       |
| 11. | Whether covered under any State / Centra                                    |     | No                                               |                                                                                          |
|     | Govt. enactments (e.g., Urban Land Ceiling                                  |     |                                                  |                                                                                          |
|     | Act) or notified under agency area/ scheduled                               | ג   |                                                  |                                                                                          |
| 12. | area / cantonment area                                                      |     |                                                  |                                                                                          |
| 12. | Boundaries of the property                                                  |     |                                                  | ·                                                                                        |
|     | Building Think.Inne                                                         | ОV  | ate As per Site te                               | As per Documents                                                                         |
|     | North                                                                       |     | Road                                             | Survey No. 58 / 2                                                                        |
|     | South                                                                       |     | Podium                                           | Survey No. 58 / 4                                                                        |
|     | East                                                                        |     | Wing-A2                                          | Survey No. 58                                                                            |
|     | West                                                                        |     | Road                                             | Survey No. 57 / 3 / 2 &<br>Survey No. 57 / 3 / 1 Till 9<br>M. Wide & 100 M. Long<br>Road |
| 13  | Dimensions of the site                                                      |     | N. A. as property under c<br>Flat in a building. | onsideration is a Residential                                                            |
|     | Flat                                                                        |     | A                                                | В                                                                                        |
|     |                                                                             |     | As per the Documents                             | As per Documents                                                                         |
|     | North                                                                       | :   | Front Margin                                     | Front Margin                                                                             |
|     | South                                                                       | :   | Wing-A-1, Flat No.104 &                          | Wing-A-1, Flat No.104 &                                                                  |
|     |                                                                             |     | Lift                                             | Lift                                                                                     |