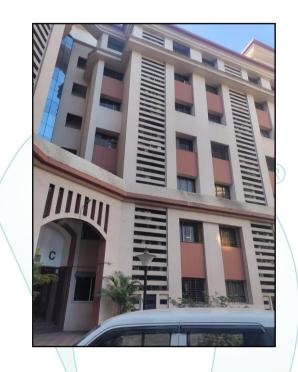

# Actual site photographs

Longitude Latitude - 19°06'24.0"N 72°53'19.9"E Note: The Blue line shows the route to site from nearest metro station (Sakinaka – 500 M.)

Valuation Report Prepared For: SVC/Ghatkopar (West) Branch/ Mr. Parvez Qureshi (31251/2300455) Page 11 of 25