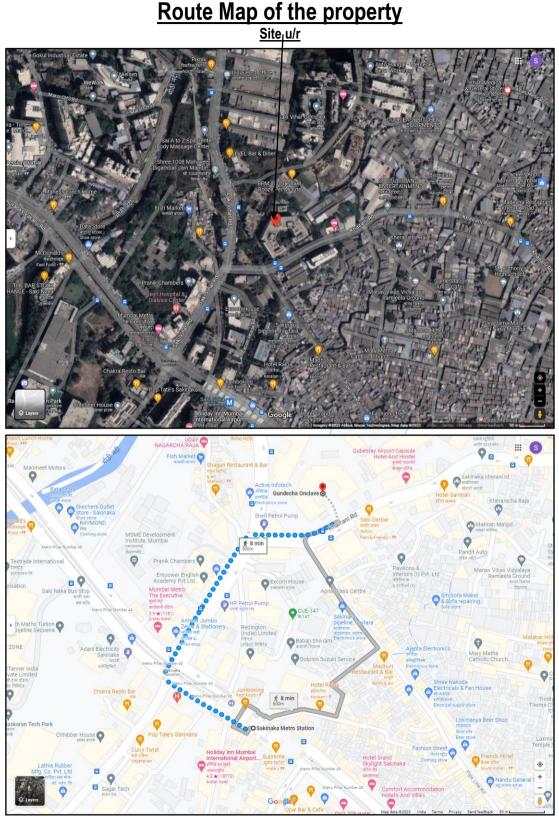

# Actual site photographs

Longitude Latitude - 19°06'24.0"N 72°53'19.9"E Note: The Blue line shows the route to site from nearest metro station (Sakinaka – 500 M.)

Valuation Report Prepared For: SVC/Ghatkopar (West) Branch/ Mr. Parvez Qureshi (31251/2300455) Page 11 of 25