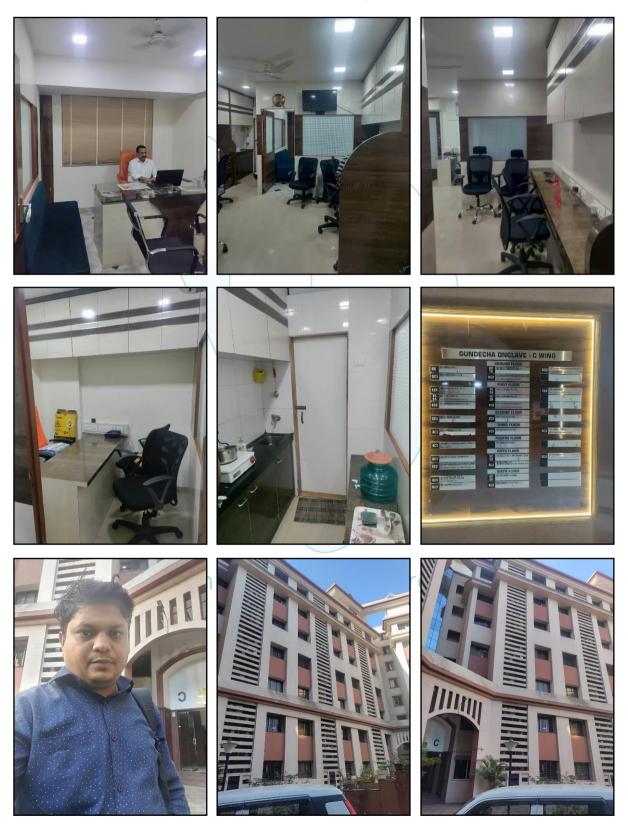

# Actual site photographs

Longitude Latitude - 19°06'24.0"N 72°53'19.9"E Note: The Blue line shows the route to site from nearest metro station (Sakinaka – 500 M.)

Valuation Report Prepared For: SVC/Ghatkopar (West) Branch/ Mr. Parvez Qureshi (31251/2300455) Page 11 of 25