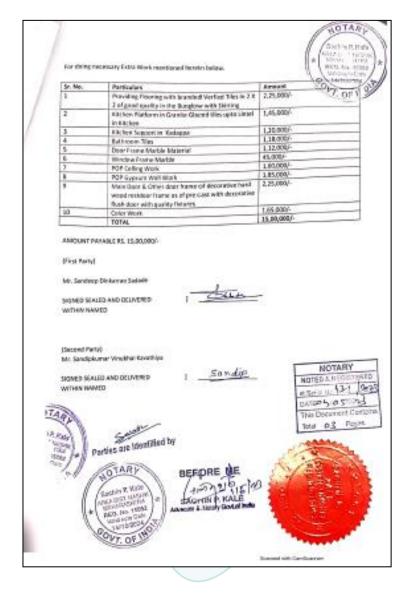

We have verified the rates quoted as per current market rates. Details of work and Extra Amenities considered as per copy of Agreement for Extra Amenities Between Mr. Sandip Dinkar Sadade (First Party) and Mr. Sandipkumar Vinubhai Kavathiya (Second Party) received on dated 04.05.2023. The Extra Amenities amount is Rs. 15,00,000/-(Rupees Fifteen Lakh Only)

## Think.Innovate.Create

The Extra Amenities amount is Rs.15,00,000/- (Rupees Fifteen Lakh Only)