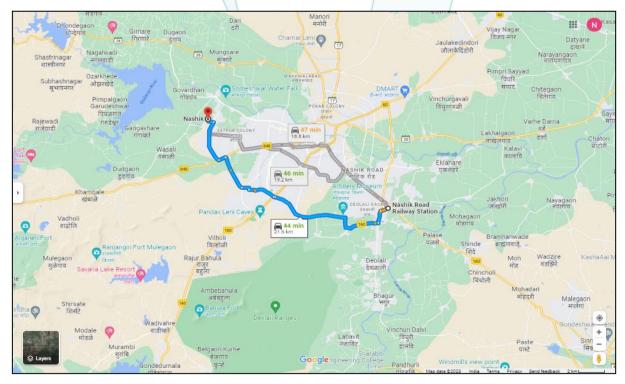

|     |                                    | area For. DOD / Maribar Naka Faribar Nasilik Brahen / Or                                                                           |     | First Floor - 2 Bedroo<br>Staircase + Balcony.<br>(i.e. 2BHK).                                                     | om + Toilet + Passage +  Km. distance from nearest                                                                                                                 |
|-----|------------------------------------|------------------------------------------------------------------------------------------------------------------------------------|-----|--------------------------------------------------------------------------------------------------------------------|--------------------------------------------------------------------------------------------------------------------------------------------------------------------|
|     |                                    |                                                                                                                                    |     | railway station Nashik Ro                                                                                          | pad.                                                                                                                                                               |
|     |                                    |                                                                                                                                    |     | Track                                                                                                              | Tukaram Maharaj Jogging                                                                                                                                            |
| 5a. | Total<br>leaseh                    | Lease Period & remaining period (if nold)                                                                                          | :   | N.A. as the property is fre                                                                                        | eehold.                                                                                                                                                            |
| 6.  | Locati                             | on of property                                                                                                                     | :   |                                                                                                                    |                                                                                                                                                                    |
|     | a)                                 | Plot No. / Survey No.                                                                                                              | :   | Survey No.122/2, Plot No.                                                                                          | o. 4/B                                                                                                                                                             |
|     | b)                                 | Door No.                                                                                                                           | :   | Residential Row Bungalo                                                                                            | w No. 2                                                                                                                                                            |
|     | c)                                 | T.S. No. / Village                                                                                                                 | :   | Village – Gangapur                                                                                                 |                                                                                                                                                                    |
|     | d)                                 | Ward / Taluka                                                                                                                      | /   | Taluka – Nashik                                                                                                    |                                                                                                                                                                    |
|     | e)                                 | Mandal / District                                                                                                                  | /   | District – Nashik                                                                                                  |                                                                                                                                                                    |
|     | f)                                 | Date of issue and validity of layout of approved map / plan                                                                        | :   | Mr. Gokul Pundalik Paga                                                                                            | ing Plan Digitally Signed by<br>are dated 21.10.2022 issued<br>ar Town Planning Nashik                                                                             |
|     | g)                                 | Approved map / plan issuing authority                                                                                              | _   | Nashik Municipal Corpora                                                                                           | ation.                                                                                                                                                             |
|     | h)                                 | Whether genuineness or authenticity of approved map/ plan is verified                                                              | :   | Yes                                                                                                                |                                                                                                                                                                    |
|     | i)                                 | Any other comments by our empanelled valuers on authentic of approved plan                                                         |     | No                                                                                                                 |                                                                                                                                                                    |
| 7.  | Postal                             | address of the property                                                                                                            | :   | Floor, " <b>Shree Gurukrup</b> a<br>No. 122/2, Plot No. 4/B,<br>Jogging Track, Shivaji N<br>– Gangapur, Taluka – N | low No. 2, Ground + First a Row Bungalows", Survey Near Sant Tukaram Maharaj lagar, Satpur Colony, Village lashik, District - Nashik, PIN - Maharashtra, Country - |
| 8.  | City /                             | Town Think Innov                                                                                                                   |     | Nashik                                                                                                             |                                                                                                                                                                    |
|     | Reside                             | ential area                                                                                                                        | / ( | Yes Creare                                                                                                         |                                                                                                                                                                    |
|     | Comm                               | nercial area                                                                                                                       | :   | No                                                                                                                 |                                                                                                                                                                    |
|     | Indust                             | rial area                                                                                                                          | :   | No                                                                                                                 |                                                                                                                                                                    |
| 9.  | Classi                             | fication of the area                                                                                                               | :   |                                                                                                                    |                                                                                                                                                                    |
|     | i) High                            | ı / Middle / Poor                                                                                                                  | :   | Middle Class                                                                                                       |                                                                                                                                                                    |
|     | ii) Urb                            | an / Semi Urban / Rural                                                                                                            | :   | Urban                                                                                                              |                                                                                                                                                                    |
| 10. |                                    | ng under Corporation limit / Village<br>nhayat / Municipality                                                                      | :   | Village – Gangapur<br>Nashik Municipal Corpora                                                                     | ation.                                                                                                                                                             |
| 11. | Wheth<br>Govt.<br>Act) o<br>area / | ner covered under any State / Central enactments (e.g., Urban Land Ceiling r notified under agency area/ scheduled cantonment area | :   | No                                                                                                                 |                                                                                                                                                                    |
| 13. | Dimen<br><b>Buildi</b>             | sions / Boundaries of the Property / ng                                                                                            |     | As per Actual Site                                                                                                 | As per the Agreement                                                                                                                                               |