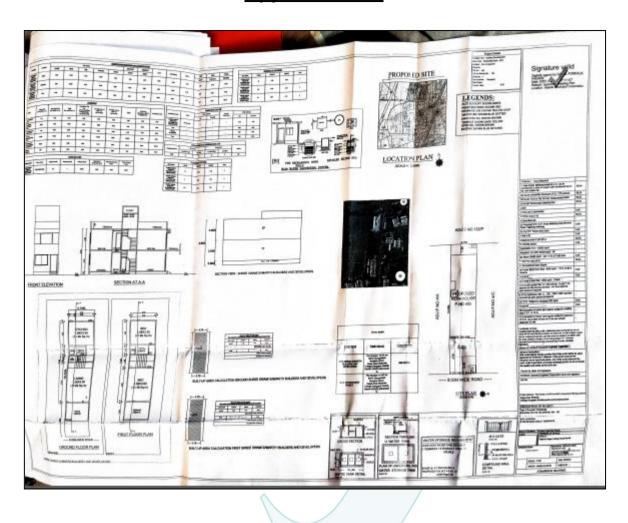

|     |                                    | area For. DOD / Maribar Naka Faribar Nasilik Brahen / Or                                                                           |     | First Floor - 2 Bedroo<br>Staircase + Balcony.<br>(i.e. 2BHK).                                                     | om + Toilet + Passage +  Km. distance from nearest                                                                                                                 |
|-----|------------------------------------|------------------------------------------------------------------------------------------------------------------------------------|-----|--------------------------------------------------------------------------------------------------------------------|--------------------------------------------------------------------------------------------------------------------------------------------------------------------|
|     |                                    |                                                                                                                                    |     | railway station Nashik Ro                                                                                          | pad.                                                                                                                                                               |
|     |                                    |                                                                                                                                    |     | Track                                                                                                              | Tukaram Maharaj Jogging                                                                                                                                            |
| 5a. | Total<br>leaseh                    | Lease Period & remaining period (if nold)                                                                                          | :   | N.A. as the property is fre                                                                                        | eehold.                                                                                                                                                            |
| 6.  | Locati                             | on of property                                                                                                                     | :   |                                                                                                                    |                                                                                                                                                                    |
|     | a)                                 | Plot No. / Survey No.                                                                                                              | :   | Survey No.122/2, Plot No.                                                                                          | o. 4/B                                                                                                                                                             |
|     | b)                                 | Door No.                                                                                                                           | :   | Residential Row Bungalo                                                                                            | w No. 2                                                                                                                                                            |
|     | c)                                 | T.S. No. / Village                                                                                                                 | :   | Village – Gangapur                                                                                                 |                                                                                                                                                                    |
|     | d)                                 | Ward / Taluka                                                                                                                      | /   | Taluka – Nashik                                                                                                    |                                                                                                                                                                    |
|     | e)                                 | Mandal / District                                                                                                                  | /   | District – Nashik                                                                                                  |                                                                                                                                                                    |
|     | f)                                 | Date of issue and validity of layout of approved map / plan                                                                        | :   | Mr. Gokul Pundalik Paga                                                                                            | ing Plan Digitally Signed by<br>are dated 21.10.2022 issued<br>ar Town Planning Nashik                                                                             |
|     | g)                                 | Approved map / plan issuing authority                                                                                              | _   | Nashik Municipal Corpora                                                                                           | ation.                                                                                                                                                             |
|     | h)                                 | Whether genuineness or authenticity of approved map/ plan is verified                                                              | :   | Yes                                                                                                                |                                                                                                                                                                    |
|     | i)                                 | Any other comments by our empanelled valuers on authentic of approved plan                                                         |     | No                                                                                                                 |                                                                                                                                                                    |
| 7.  | Postal                             | address of the property                                                                                                            | :   | Floor, " <b>Shree Gurukrup</b> a<br>No. 122/2, Plot No. 4/B,<br>Jogging Track, Shivaji N<br>– Gangapur, Taluka – N | low No. 2, Ground + First a Row Bungalows", Survey Near Sant Tukaram Maharaj lagar, Satpur Colony, Village lashik, District - Nashik, PIN - Maharashtra, Country - |
| 8.  | City /                             | Town Think Innov                                                                                                                   |     | Nashik                                                                                                             |                                                                                                                                                                    |
|     | Reside                             | ential area                                                                                                                        | / ( | Yes Creare                                                                                                         |                                                                                                                                                                    |
|     | Comm                               | nercial area                                                                                                                       | :   | No                                                                                                                 |                                                                                                                                                                    |
|     | Indust                             | rial area                                                                                                                          | :   | No                                                                                                                 |                                                                                                                                                                    |
| 9.  | Classi                             | fication of the area                                                                                                               | :   |                                                                                                                    |                                                                                                                                                                    |
|     | i) High                            | ı / Middle / Poor                                                                                                                  | :   | Middle Class                                                                                                       |                                                                                                                                                                    |
|     | ii) Urb                            | an / Semi Urban / Rural                                                                                                            | :   | Urban                                                                                                              |                                                                                                                                                                    |
| 10. |                                    | ng under Corporation limit / Village<br>nhayat / Municipality                                                                      | :   | Village – Gangapur<br>Nashik Municipal Corpora                                                                     | ation.                                                                                                                                                             |
| 11. | Wheth<br>Govt.<br>Act) o<br>area / | ner covered under any State / Central enactments (e.g., Urban Land Ceiling r notified under agency area/ scheduled cantonment area | :   | No                                                                                                                 |                                                                                                                                                                    |
| 13. | Dimen<br><b>Buildi</b>             | sions / Boundaries of the Property / ng                                                                                            |     | As per Actual Site                                                                                                 | As per the Agreement                                                                                                                                               |