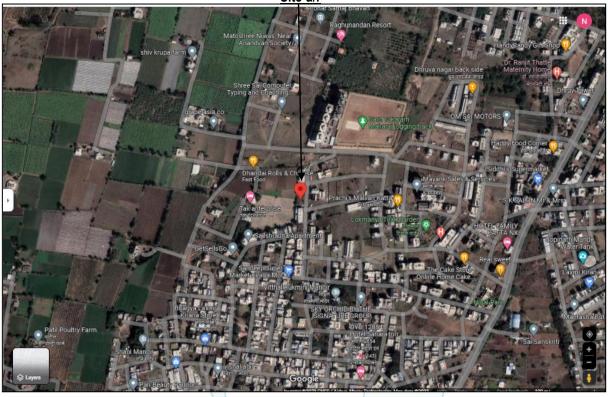

Longitude Latitude: 20°00'47.9"N 73°42'37.9"E

|     |                                    | area For. DOD / Maribar Naka Faribar Nasilik Brahen / Or                                                                           |     | First Floor - 2 Bedroo<br>Staircase + Balcony.<br>(i.e. 2BHK).                                                     | om + Toilet + Passage +  Km. distance from nearest                                                                                                                 |
|-----|------------------------------------|------------------------------------------------------------------------------------------------------------------------------------|-----|--------------------------------------------------------------------------------------------------------------------|--------------------------------------------------------------------------------------------------------------------------------------------------------------------|
|     |                                    |                                                                                                                                    |     | railway station Nashik Ro                                                                                          | pad.                                                                                                                                                               |
|     |                                    |                                                                                                                                    |     | Track                                                                                                              | Tukaram Maharaj Jogging                                                                                                                                            |
| 5a. | Total<br>leaseh                    | Lease Period & remaining period (if nold)                                                                                          | :   | N.A. as the property is fre                                                                                        | eehold.                                                                                                                                                            |
| 6.  | Locati                             | on of property                                                                                                                     | :   |                                                                                                                    |                                                                                                                                                                    |
|     | a)                                 | Plot No. / Survey No.                                                                                                              | :   | Survey No.122/2, Plot No.                                                                                          | o. 4/B                                                                                                                                                             |
|     | b)                                 | Door No.                                                                                                                           | :   | Residential Row Bungalo                                                                                            | w No. 2                                                                                                                                                            |
|     | c)                                 | T.S. No. / Village                                                                                                                 | :   | Village – Gangapur                                                                                                 |                                                                                                                                                                    |
|     | d)                                 | Ward / Taluka                                                                                                                      | /   | Taluka – Nashik                                                                                                    |                                                                                                                                                                    |
|     | e)                                 | Mandal / District                                                                                                                  | /   | District – Nashik                                                                                                  |                                                                                                                                                                    |
|     | f)                                 | Date of issue and validity of layout of approved map / plan                                                                        | :   | Mr. Gokul Pundalik Paga                                                                                            | ing Plan Digitally Signed by<br>are dated 21.10.2022 issued<br>ar Town Planning Nashik                                                                             |
|     | g)                                 | Approved map / plan issuing authority                                                                                              | _   | Nashik Municipal Corpora                                                                                           | ation.                                                                                                                                                             |
|     | h)                                 | Whether genuineness or authenticity of approved map/ plan is verified                                                              | :   | Yes                                                                                                                |                                                                                                                                                                    |
|     | i)                                 | Any other comments by our empanelled valuers on authentic of approved plan                                                         |     | No                                                                                                                 |                                                                                                                                                                    |
| 7.  | Postal                             | address of the property                                                                                                            | :   | Floor, " <b>Shree Gurukrup</b> a<br>No. 122/2, Plot No. 4/B,<br>Jogging Track, Shivaji N<br>– Gangapur, Taluka – N | low No. 2, Ground + First a Row Bungalows", Survey Near Sant Tukaram Maharaj lagar, Satpur Colony, Village lashik, District - Nashik, PIN - Maharashtra, Country - |
| 8.  | City /                             | Town Think Innov                                                                                                                   |     | Nashik                                                                                                             |                                                                                                                                                                    |
|     | Reside                             | ential area                                                                                                                        | / ( | Yes Creare                                                                                                         |                                                                                                                                                                    |
|     | Comm                               | nercial area                                                                                                                       | :   | No                                                                                                                 |                                                                                                                                                                    |
|     | Indust                             | rial area                                                                                                                          | :   | No                                                                                                                 |                                                                                                                                                                    |
| 9.  | Classi                             | fication of the area                                                                                                               | :   |                                                                                                                    |                                                                                                                                                                    |
|     | i) High                            | ı / Middle / Poor                                                                                                                  | :   | Middle Class                                                                                                       |                                                                                                                                                                    |
|     | ii) Urb                            | an / Semi Urban / Rural                                                                                                            | :   | Urban                                                                                                              |                                                                                                                                                                    |
| 10. |                                    | ng under Corporation limit / Village<br>nhayat / Municipality                                                                      | :   | Village – Gangapur<br>Nashik Municipal Corpora                                                                     | ation.                                                                                                                                                             |
| 11. | Wheth<br>Govt.<br>Act) o<br>area / | ner covered under any State / Central enactments (e.g., Urban Land Ceiling r notified under agency area/ scheduled cantonment area | :   | No                                                                                                                 |                                                                                                                                                                    |
| 13. | Dimen<br><b>Buildi</b>             | sions / Boundaries of the Property / ng                                                                                            |     | As per Actual Site                                                                                                 | As per the Agreement                                                                                                                                               |