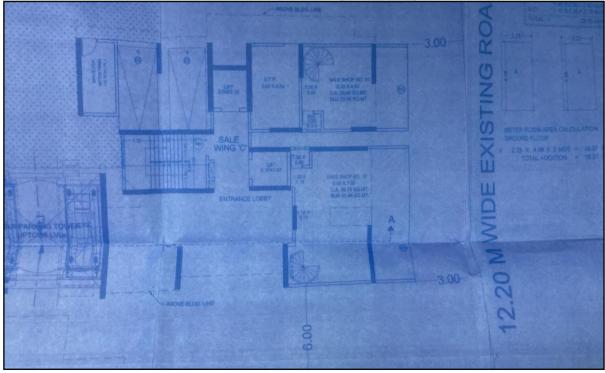

# **VALUATION REPORT (IN RESPECT OF FLAT)**

| П  | General                                                                                                                                                                                 |    | (B)                                                                                                      |
|----|-----------------------------------------------------------------------------------------------------------------------------------------------------------------------------------------|----|----------------------------------------------------------------------------------------------------------|
| 1. | Purpose for which the valuation is made                                                                                                                                                 | 1/ | To assess value of the property for Bank Loan Purpose.                                                   |
| 2. | a) Date of inspection                                                                                                                                                                   | /: | 27.04.2023                                                                                               |
|    | b) Date on which the valuation is made                                                                                                                                                  | 1: | 03.05.2023                                                                                               |
| 3. | List of documents produced for perusal:                                                                                                                                                 |    |                                                                                                          |
|    | <ol> <li>Copy of Agreement for Sale (6 pages from documents) dated 31.03.2023 Between M/s. I<br/>Shelters LLP (the Promoters) and Mr. Shahrukh Akhtar Shaikh (the Allottee).</li> </ol> |    |                                                                                                          |
|    | ,                                                                                                                                                                                       |    | SRA / ENG / 3833 / ME / MCGM / AP dated 03.01.2018                                                       |
|    | issued by Slum Rehabilitation Authorit                                                                                                                                                  |    | 7 V ENG 7 8000 7 WE 7 WOOW 7 7 W dated 00:01:2010                                                        |
|    | III. Copy of RERA Registration Certificate                                                                                                                                              | •  | P51800000858 dated 09.09.2021.                                                                           |
|    |                                                                                                                                                                                         |    | 03.11.2021 issued by Slum Rehabilitation Authority.                                                      |
| 4. | Name of the owner(s) and his / their address                                                                                                                                            | :  | Mr. Shahrukh Akhtar Shaikh                                                                               |
|    | (es) with Phone no. (details of share of each                                                                                                                                           |    | Address: Residential Flat No. 1802, 18th Floor, Wing –                                                   |
|    | owner in case of joint ownership)                                                                                                                                                       |    | C, "Aventus Heights", Plot No. 49 (A to F), Shivaji                                                      |
|    |                                                                                                                                                                                         | /  | Nagar, Road No. 5 & 6, Deonar, Govandi, Mumbai –                                                         |
|    |                                                                                                                                                                                         |    | 400 043, State - Maharashtra, Country - India.                                                           |
|    |                                                                                                                                                                                         |    | Contact Person:                                                                                          |
|    |                                                                                                                                                                                         |    | Arbaz Kulli – Sale Person                                                                                |
|    | Think.Inno                                                                                                                                                                              | V  | Contact No: 9768109575                                                                                   |
|    |                                                                                                                                                                                         |    | Sole Ownership                                                                                           |
| 5. | Brief description of the property (Including                                                                                                                                            | :  | The property is a residential flat in under construction                                                 |
|    | Leasehold / freehold etc.)                                                                                                                                                              |    | building. The flat is located on 18th floor in the said                                                  |
|    |                                                                                                                                                                                         |    | under construction building. As per Agreement sale                                                       |
|    |                                                                                                                                                                                         |    | Plan, the composition of flat will be 2 Bedrooms + Living Room + Kitchen + 2 Toilets. (i.e. 2 BHK with 2 |
|    |                                                                                                                                                                                         |    | <b>Toilets)</b> . The property is at 2.3 KM. distance from                                               |
|    |                                                                                                                                                                                         |    | nearest railway station Govandi.                                                                         |
|    |                                                                                                                                                                                         |    | At the time of inspection, the property was under construction. Extent of completion are as under:       |

|     | Foui                           | ndation                                                     | Complete  | ed                                                                                                                                | RCC Plinth                                                   | Completed             |  |
|-----|--------------------------------|-------------------------------------------------------------|-----------|-----------------------------------------------------------------------------------------------------------------------------------|--------------------------------------------------------------|-----------------------|--|
|     |                                | und /Stilt Floors                                           | Complete  |                                                                                                                                   | Floors                                                       | Completed             |  |
|     | Inter                          | rnal / External Brick Work                                  | Complete  |                                                                                                                                   | Internal / External Plastering                               |                       |  |
|     | Floo                           | oring, Tiling, Kitchen                                      | Complete  | ed                                                                                                                                | Internal / External Painting                                 | Completed             |  |
|     | Elec                           | etrification, Plumbing, Sanitary                            | Complete  | ed                                                                                                                                | Doors and Windows                                            | Completed             |  |
|     | Tota                           |                                                             |           |                                                                                                                                   | 94% Work Completed                                           |                       |  |
| 6.  | Locat                          | ion of property                                             |           | :                                                                                                                                 |                                                              |                       |  |
|     | a)                             | Plot No. / Survey No.                                       |           | :                                                                                                                                 | Plot No. 49 (A to F), Survey No.                             | 93 (Part)             |  |
|     | b)                             | Door No.                                                    |           | :                                                                                                                                 | Residential Flat No. 1802                                    |                       |  |
|     | c)                             | C.T.S. No. / Village                                        |           | :                                                                                                                                 | C.T.S. No. 1A (Part) Village – De                            | eonar                 |  |
|     | d)                             | Ward / Taluka                                               |           | :                                                                                                                                 | Taluka – Kurla                                               |                       |  |
|     | e)                             | Mandal / District                                           |           | -/                                                                                                                                | District – Mumbai Suburban                                   |                       |  |
|     | f)                             | Date of issue and validity of approved map / plan           | layout of | /                                                                                                                                 | Copy of Approved Plan SRA / issued by Slum Rehabilitation At |                       |  |
|     | g)                             | Approved map / plan issuing a                               | authority | :                                                                                                                                 | \                                                            |                       |  |
|     | h)                             | Whether genuineness or au of approved map/ plan is verif    |           |                                                                                                                                   |                                                              |                       |  |
|     | i)                             |                                                             | by our    |                                                                                                                                   | No                                                           |                       |  |
| 7.  | Postal address of the property |                                                             | :         | Residential Flat No. 1802, 1<br>"Aventus Heights", Plot No. 49<br>Road No. 5 & 6, Deonar, Govar<br>State – Maharashtra, Country – | (A to F), Shivaji Nagar,<br>ndi, Mumbai – 400 043,           |                       |  |
| 8.  | ,                              | Town                                                        |           | :                                                                                                                                 | Village - Deonar                                             |                       |  |
|     |                                | lential area                                                |           |                                                                                                                                   | Yes                                                          |                       |  |
|     |                                | mercial area                                                |           | :                                                                                                                                 | No                                                           |                       |  |
|     |                                | trial area                                                  |           | :                                                                                                                                 | No                                                           |                       |  |
| 9.  |                                | ification of the area                                       |           |                                                                                                                                   |                                                              |                       |  |
|     | , ·                            | h / Middle / Poor                                           | 10.10.0   | •                                                                                                                                 | Middle Class                                                 |                       |  |
| 40  | ,                              | pan / Semi Urban / Rural                                    | 11110     | V                                                                                                                                 | Urban Credte                                                 |                       |  |
| 10. |                                | ng under Corporation limit                                  | village   | :                                                                                                                                 | Village – Deonar                                             | Crootor Mussels       |  |
| 4.4 |                                | hayat / Municipality                                        | / Control |                                                                                                                                   | SRA / Municipal Corporation of C                             | Jieater iviumbai      |  |
| 11. |                                | her covered under any State<br>enactments (e.g., Urban Land |           | :                                                                                                                                 | No                                                           |                       |  |
|     |                                | or notified under agency area/ s                            | •         |                                                                                                                                   |                                                              |                       |  |
|     | ,                              | or notified under agency area/ s<br>/ cantonment area       | oricaulea |                                                                                                                                   |                                                              |                       |  |
| 12. |                                | daries                                                      |           |                                                                                                                                   |                                                              |                       |  |
|     | Build                          |                                                             |           |                                                                                                                                   | As per actual site                                           | As per document       |  |
|     | North                          |                                                             |           | :                                                                                                                                 | Internal Road                                                | Details not available |  |
|     | South                          | 1                                                           |           | :                                                                                                                                 | Baji Prabhu Deshpande Road                                   | Details not available |  |
|     | East                           |                                                             |           | :                                                                                                                                 | Road No. 6                                                   | Details not available |  |
|     | West                           |                                                             |           | :                                                                                                                                 | Road No. 5                                                   | Details not available |  |
|     | <u> </u>                       |                                                             |           |                                                                                                                                   |                                                              |                       |  |

|          | Flat                                                            |     | As per actual site                                                                              | As per document       |  |  |
|----------|-----------------------------------------------------------------|-----|-------------------------------------------------------------------------------------------------|-----------------------|--|--|
|          | North                                                           |     | Details not available                                                                           | Details not available |  |  |
|          | South                                                           |     | Details not available                                                                           | Details not available |  |  |
|          | East                                                            |     | Details not available                                                                           | Details not available |  |  |
|          | West                                                            |     | Details not available                                                                           | Details not available |  |  |
| 13       | Dimensions of the site                                          |     | N.A., As the property is und                                                                    | der consideration is  |  |  |
|          |                                                                 |     | Residential Flat in an Apartment /                                                              | Building              |  |  |
| 14.      | Extent of the site                                              | :   | RERA Carpet Area = 552.00 Sq.                                                                   | Ft.                   |  |  |
|          |                                                                 |     | (Area as per Agreement for Sale                                                                 | e)                    |  |  |
|          |                                                                 |     | D :::                                                                                           |                       |  |  |
|          |                                                                 |     | Built Up Area = 607.00 Sq. Ft.                                                                  |                       |  |  |
| 44       | Latitude Leavitude 9 Occasions of Flat                          | . / | (RERA Carpet Area + 10%)                                                                        |                       |  |  |
| 14.      | Latitude, Longitude & Co-ordinates of Flat                      | /   | 19°03'43.7"N 72°55'22.8"E                                                                       | F1                    |  |  |
| 15.      | Extent of the site considered for Valuation                     | /:  | RERA Carpet Area = 552.00 Sq.                                                                   |                       |  |  |
| 11       | (least of 13A& 13B)  APARTMENT BUILDING                         |     | (Area as per Agreement for Sale                                                                 | )                     |  |  |
| II<br>1  |                                                                 |     | Residential                                                                                     |                       |  |  |
| 1.<br>2. | Nature of the Apartment  Location                               | :   | Residential                                                                                     |                       |  |  |
| ۷.       | C.T.S. No.                                                      |     | CTC No. 14 (Dort) of Village Dor                                                                | nor.                  |  |  |
|          |                                                                 | :   | CTS No. 1A (Part) of Village – Dec                                                              | onar                  |  |  |
|          | Block No. Ward No.                                              | :   | -                                                                                               |                       |  |  |
|          |                                                                 | :   | Villaga Dagger                                                                                  |                       |  |  |
|          | Village / Municipality / Corporation                            | :   | Village – Deonar                                                                                | ootor Mumboi          |  |  |
|          | Door No., Street or Road                                        | :   | SRA / Municipal Corporation of Greater Mumbai  Residential Flat No. 1802, 18th Floor, Wing – C, |                       |  |  |
|          | Door No., Street of Noad                                        | •   | "Aventus Heights", Plot No. 49 (A to F), Shivaji Nagar,                                         |                       |  |  |
|          |                                                                 |     | Road No. 5 & 6, Deonar, Govandi, Mumbai – 400 043,                                              |                       |  |  |
|          |                                                                 |     | State – Maharashtra, Country – India.                                                           |                       |  |  |
| 3.       | Description of the locality Residential /                       | :   |                                                                                                 | Residential           |  |  |
|          | Commercial / Mixed                                              | •   |                                                                                                 |                       |  |  |
| 4.       | Year of Construction                                            | •   | Building is under construction                                                                  |                       |  |  |
| 5.       | Number of Floors                                                | :   | Stilt + 23rd Upper Floors                                                                       |                       |  |  |
| 6.       | Type of Structure                                               | ٧   | R.C.C. Framed Structure                                                                         |                       |  |  |
| 7.       | Number of Dwelling units in the building                        | :   | 4 Flat on 18th Floor                                                                            |                       |  |  |
| 8.       | Quality of Construction                                         | :   | Good                                                                                            |                       |  |  |
| 9.       | Appearance of the Building                                      | :   | Building is under construction                                                                  |                       |  |  |
| 10.      | <u> </u>                                                        | :   | Building is under construction                                                                  |                       |  |  |
| 11.      | Facilities Available                                            | :   | -                                                                                               |                       |  |  |
|          | Lift                                                            | :   | 2 Lifts                                                                                         |                       |  |  |
|          | Protected Water Supply                                          | :   | Municipal Water supply                                                                          |                       |  |  |
|          | Underground Sewerage                                            | :   | Connected to Municipal Sewerage                                                                 | System                |  |  |
|          | Car parking - Open / Covered                                    | :   | Proposed Car Parking                                                                            |                       |  |  |
|          | -                                                               |     | <b>=</b>                                                                                        |                       |  |  |
|          | Is Compound wall existing?                                      | :   | Building is under construction                                                                  |                       |  |  |
|          | Is Compound wall existing? Is pavement laid around the building | :   | Building is under construction  Building is under construction                                  |                       |  |  |