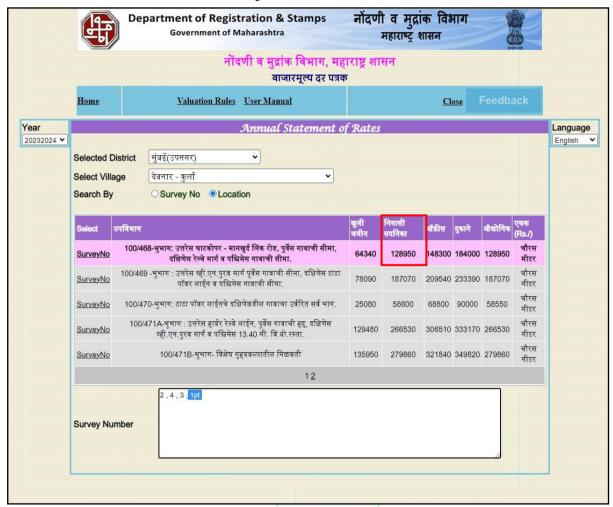

Considering various parameters recorded, existing economic scenario, and the information that is available with reference to the development of neighborhood and method selected for valuation, we are of the opinion that, the property premises can be assessed for this particular purpose at ₹ 82,80,000.00 (Rupees Eighty Two Lakh Eighty Thousand Only). As per Site Inspection 94% Construction Work is Completed.