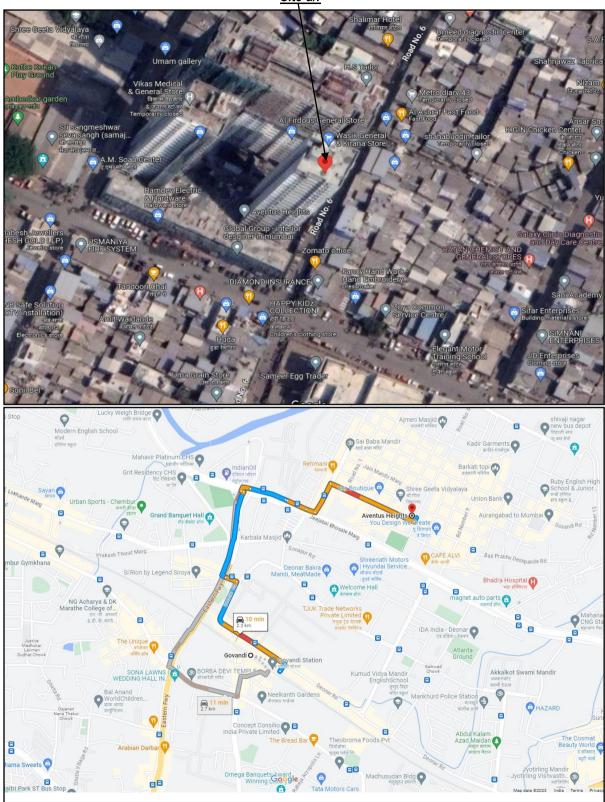

# **Details of the property under consideration:**

Name of Owner: Mr. Shahrukh Akhtar Shaikh

Residential Flat No. 1802, 18th Floor, Wing - C, "Aventus Heights", Plot No. 49 (A to F), Shivaji Nagar, Road No. 5 & 6, Deonar, Govandi, Mumbai – 400 043, State – Maharashtra, Country – India.

Latitude Longitude: 19°03'43.7"N 72°55'22.8"E

|     | Foui                           | ndation                                                     | Complete  | ed                                                                                                                                | RCC Plinth                                                   | Completed             |  |
|-----|--------------------------------|-------------------------------------------------------------|-----------|-----------------------------------------------------------------------------------------------------------------------------------|--------------------------------------------------------------|-----------------------|--|
|     |                                | und /Stilt Floors                                           | Complete  |                                                                                                                                   | Floors                                                       | Completed             |  |
|     | Inter                          | rnal / External Brick Work                                  | Complete  |                                                                                                                                   | Internal / External Plastering                               |                       |  |
|     | Floo                           | oring, Tiling, Kitchen                                      | Complete  | ed                                                                                                                                | Internal / External Painting                                 | Completed             |  |
|     | Elec                           | etrification, Plumbing, Sanitary                            | Complete  | ed                                                                                                                                | Doors and Windows                                            | Completed             |  |
|     | Tota                           |                                                             |           |                                                                                                                                   | 94% Work Completed                                           |                       |  |
| 6.  | Locat                          | ion of property                                             |           | :                                                                                                                                 |                                                              |                       |  |
|     | a)                             | Plot No. / Survey No.                                       |           | :                                                                                                                                 | Plot No. 49 (A to F), Survey No.                             | 93 (Part)             |  |
|     | b)                             | Door No.                                                    |           | :                                                                                                                                 | Residential Flat No. 1802                                    |                       |  |
|     | c)                             | C.T.S. No. / Village                                        |           | :                                                                                                                                 | C.T.S. No. 1A (Part) Village – De                            | eonar                 |  |
|     | d)                             | Ward / Taluka                                               |           | :                                                                                                                                 | Taluka – Kurla                                               |                       |  |
|     | e)                             | Mandal / District                                           |           | -/                                                                                                                                | District – Mumbai Suburban                                   |                       |  |
|     | f)                             | Date of issue and validity of approved map / plan           | layout of | /                                                                                                                                 | Copy of Approved Plan SRA / issued by Slum Rehabilitation At |                       |  |
|     | g)                             | Approved map / plan issuing a                               | authority | :                                                                                                                                 | \                                                            |                       |  |
|     | h)                             | Whether genuineness or au of approved map/ plan is verif    |           |                                                                                                                                   |                                                              |                       |  |
|     | i)                             |                                                             | by our    |                                                                                                                                   | No                                                           |                       |  |
| 7.  | Postal address of the property |                                                             | :         | Residential Flat No. 1802, 1<br>"Aventus Heights", Plot No. 49<br>Road No. 5 & 6, Deonar, Govar<br>State – Maharashtra, Country – | (A to F), Shivaji Nagar,<br>ndi, Mumbai – 400 043,           |                       |  |
| 8.  | ,                              | Town                                                        |           | :                                                                                                                                 | Village - Deonar                                             |                       |  |
|     |                                | lential area                                                |           |                                                                                                                                   | Yes                                                          |                       |  |
|     |                                | mercial area                                                |           | :                                                                                                                                 | No                                                           |                       |  |
|     |                                | trial area                                                  |           | :                                                                                                                                 | No                                                           |                       |  |
| 9.  |                                | ification of the area                                       |           |                                                                                                                                   |                                                              |                       |  |
|     | , ·                            | h / Middle / Poor                                           | 10.10.0   | •                                                                                                                                 | Middle Class                                                 |                       |  |
| 40  | ,                              | pan / Semi Urban / Rural                                    | 11110     | V                                                                                                                                 | Urban Credte                                                 |                       |  |
| 10. |                                | ng under Corporation limit                                  | village   | :                                                                                                                                 | Village – Deonar                                             | Crootor Mussels       |  |
| 4.4 |                                | hayat / Municipality                                        | / Control |                                                                                                                                   | SRA / Municipal Corporation of C                             | Jieater iviumbai      |  |
| 11. |                                | her covered under any State<br>enactments (e.g., Urban Land |           | :                                                                                                                                 | No                                                           |                       |  |
|     |                                | or notified under agency area/ s                            | •         |                                                                                                                                   |                                                              |                       |  |
|     | ,                              | or notified under agency area/ s<br>/ cantonment area       | oricaulea |                                                                                                                                   |                                                              |                       |  |
| 12. |                                | daries                                                      |           |                                                                                                                                   |                                                              |                       |  |
|     | Build                          |                                                             |           |                                                                                                                                   | As per actual site                                           | As per document       |  |
|     | North                          |                                                             |           | :                                                                                                                                 | Internal Road                                                | Details not available |  |
|     | South                          | 1                                                           |           | :                                                                                                                                 | Baji Prabhu Deshpande Road                                   | Details not available |  |
|     | East                           |                                                             |           | :                                                                                                                                 | Road No. 6                                                   | Details not available |  |
|     | West                           |                                                             |           | :                                                                                                                                 | Road No. 5                                                   | Details not available |  |
|     | <u> </u>                       |                                                             |           |                                                                                                                                   |                                                              |                       |  |