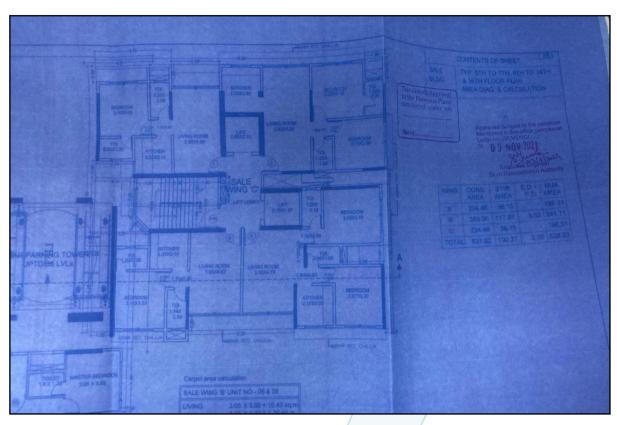

# **VALUATION REPORT (IN RESPECT OF FLAT)**

| П  | General                                                                                                                                                                                 |    | (B)                                                                                                      |
|----|-----------------------------------------------------------------------------------------------------------------------------------------------------------------------------------------|----|----------------------------------------------------------------------------------------------------------|
| 1. | Purpose for which the valuation is made                                                                                                                                                 | 1/ | To assess value of the property for Bank Loan Purpose.                                                   |
| 2. | a) Date of inspection                                                                                                                                                                   | /: | 27.04.2023                                                                                               |
|    | b) Date on which the valuation is made                                                                                                                                                  | 1: | 03.05.2023                                                                                               |
| 3. | List of documents produced for perusal:                                                                                                                                                 |    |                                                                                                          |
|    | <ol> <li>Copy of Agreement for Sale (6 pages from documents) dated 31.03.2023 Between M/s. I<br/>Shelters LLP (the Promoters) and Mr. Shahrukh Akhtar Shaikh (the Allottee).</li> </ol> |    |                                                                                                          |
|    | ,                                                                                                                                                                                       |    | SRA / ENG / 3833 / ME / MCGM / AP dated 03.01.2018                                                       |
|    | issued by Slum Rehabilitation Authorit                                                                                                                                                  |    | 7 V ENG 7 8000 7 WE 7 WOOW 7 7 W dated 00:01:2010                                                        |
|    | III. Copy of RERA Registration Certificate                                                                                                                                              | •  | P51800000858 dated 09.09.2021.                                                                           |
|    |                                                                                                                                                                                         |    | 03.11.2021 issued by Slum Rehabilitation Authority.                                                      |
| 4. | Name of the owner(s) and his / their address                                                                                                                                            | :  | Mr. Shahrukh Akhtar Shaikh                                                                               |
|    | (es) with Phone no. (details of share of each                                                                                                                                           |    | Address: Residential Flat No. 1802, 18th Floor, Wing –                                                   |
|    | owner in case of joint ownership)                                                                                                                                                       |    | C, "Aventus Heights", Plot No. 49 (A to F), Shivaji                                                      |
|    |                                                                                                                                                                                         | /  | Nagar, Road No. 5 & 6, Deonar, Govandi, Mumbai –                                                         |
|    |                                                                                                                                                                                         |    | 400 043, State - Maharashtra, Country - India.                                                           |
|    |                                                                                                                                                                                         |    | Contact Person:                                                                                          |
|    |                                                                                                                                                                                         |    | Arbaz Kulli – Sale Person                                                                                |
|    | Think.Inno                                                                                                                                                                              | V  | Contact No: 9768109575                                                                                   |
|    |                                                                                                                                                                                         |    | Sole Ownership                                                                                           |
| 5. | Brief description of the property (Including                                                                                                                                            | :  | The property is a residential flat in under construction                                                 |
|    | Leasehold / freehold etc.)                                                                                                                                                              |    | building. The flat is located on 18th floor in the said                                                  |
|    |                                                                                                                                                                                         |    | under construction building. As per Agreement sale                                                       |
|    |                                                                                                                                                                                         |    | Plan, the composition of flat will be 2 Bedrooms + Living Room + Kitchen + 2 Toilets. (i.e. 2 BHK with 2 |
|    |                                                                                                                                                                                         |    | <b>Toilets)</b> . The property is at 2.3 KM. distance from                                               |
|    |                                                                                                                                                                                         |    | nearest railway station Govandi.                                                                         |
|    |                                                                                                                                                                                         |    | At the time of inspection, the property was under construction. Extent of completion are as under:       |

|     | Foui                           | ndation                                                     | Complete  | ed                                                                                                                                | RCC Plinth                                                   | Completed             |  |
|-----|--------------------------------|-------------------------------------------------------------|-----------|-----------------------------------------------------------------------------------------------------------------------------------|--------------------------------------------------------------|-----------------------|--|
|     |                                | und /Stilt Floors                                           | Complete  |                                                                                                                                   | Floors                                                       | Completed             |  |
|     | Inter                          | rnal / External Brick Work                                  | Complete  |                                                                                                                                   | Internal / External Plastering                               |                       |  |
|     | Floo                           | oring, Tiling, Kitchen                                      | Complete  | ed                                                                                                                                | Internal / External Painting                                 | Completed             |  |
|     | Elec                           | etrification, Plumbing, Sanitary                            | Complete  | ed                                                                                                                                | Doors and Windows                                            | Completed             |  |
|     | Tota                           |                                                             |           |                                                                                                                                   | 94% Work Completed                                           |                       |  |
| 6.  | Locat                          | ion of property                                             |           | :                                                                                                                                 |                                                              |                       |  |
|     | a)                             | Plot No. / Survey No.                                       |           | :                                                                                                                                 | Plot No. 49 (A to F), Survey No.                             | 93 (Part)             |  |
|     | b)                             | Door No.                                                    |           | :                                                                                                                                 | Residential Flat No. 1802                                    |                       |  |
|     | c)                             | C.T.S. No. / Village                                        |           | :                                                                                                                                 | C.T.S. No. 1A (Part) Village – De                            | eonar                 |  |
|     | d)                             | Ward / Taluka                                               |           | :                                                                                                                                 | Taluka – Kurla                                               |                       |  |
|     | e)                             | Mandal / District                                           |           | -/                                                                                                                                | District – Mumbai Suburban                                   |                       |  |
|     | f)                             | Date of issue and validity of approved map / plan           | layout of | /                                                                                                                                 | Copy of Approved Plan SRA / issued by Slum Rehabilitation At |                       |  |
|     | g)                             | Approved map / plan issuing a                               | authority | :                                                                                                                                 | \                                                            |                       |  |
|     | h)                             | Whether genuineness or au of approved map/ plan is verif    |           |                                                                                                                                   |                                                              |                       |  |
|     | i)                             |                                                             | by our    |                                                                                                                                   | No                                                           |                       |  |
| 7.  | Postal address of the property |                                                             | :         | Residential Flat No. 1802, 1<br>"Aventus Heights", Plot No. 49<br>Road No. 5 & 6, Deonar, Govar<br>State – Maharashtra, Country – | (A to F), Shivaji Nagar,<br>ndi, Mumbai – 400 043,           |                       |  |
| 8.  | ,                              | Town                                                        |           | :                                                                                                                                 | Village - Deonar                                             |                       |  |
|     |                                | lential area                                                |           |                                                                                                                                   | Yes                                                          |                       |  |
|     |                                | mercial area                                                |           | :                                                                                                                                 | No                                                           |                       |  |
|     |                                | trial area                                                  |           | :                                                                                                                                 | No                                                           |                       |  |
| 9.  |                                | ification of the area                                       |           |                                                                                                                                   |                                                              |                       |  |
|     | , ·                            | h / Middle / Poor                                           | 10.10.0   | •                                                                                                                                 | Middle Class                                                 |                       |  |
| 40  | ,                              | pan / Semi Urban / Rural                                    | 11110     | V                                                                                                                                 | Urban Credte                                                 |                       |  |
| 10. |                                | ng under Corporation limit                                  | village   | :                                                                                                                                 | Village – Deonar                                             | Crootor Mussels       |  |
| 4.4 |                                | hayat / Municipality                                        | / Control |                                                                                                                                   | SRA / Municipal Corporation of C                             | Jieater iviumbai      |  |
| 11. |                                | her covered under any State<br>enactments (e.g., Urban Land |           | :                                                                                                                                 | No                                                           |                       |  |
|     |                                | or notified under agency area/ s                            | •         |                                                                                                                                   |                                                              |                       |  |
|     | ,                              | or notified under agency area/ s<br>/ cantonment area       | oricaulea |                                                                                                                                   |                                                              |                       |  |
| 12. |                                | daries                                                      |           |                                                                                                                                   |                                                              |                       |  |
|     | Build                          |                                                             |           |                                                                                                                                   | As per actual site                                           | As per document       |  |
|     | North                          |                                                             |           | :                                                                                                                                 | Internal Road                                                | Details not available |  |
|     | South                          | 1                                                           |           | :                                                                                                                                 | Baji Prabhu Deshpande Road                                   | Details not available |  |
|     | East                           |                                                             |           | :                                                                                                                                 | Road No. 6                                                   | Details not available |  |
|     | West                           |                                                             |           | :                                                                                                                                 | Road No. 5                                                   | Details not available |  |
|     | <u> </u>                       |                                                             |           |                                                                                                                                   |                                                              |                       |  |

|          | Flat                                                            |     | As per actual site                                                                              | As per document       |  |  |
|----------|-----------------------------------------------------------------|-----|-------------------------------------------------------------------------------------------------|-----------------------|--|--|
|          | North                                                           |     | Details not available                                                                           | Details not available |  |  |
|          | South                                                           |     | Details not available                                                                           | Details not available |  |  |
|          | East                                                            |     | Details not available                                                                           | Details not available |  |  |
|          | West                                                            |     | Details not available                                                                           | Details not available |  |  |
| 13       | Dimensions of the site                                          |     | N.A., As the property is und                                                                    | der consideration is  |  |  |
|          |                                                                 |     | Residential Flat in an Apartment /                                                              | Building              |  |  |
| 14.      | Extent of the site                                              | :   | RERA Carpet Area = 552.00 Sq.                                                                   | Ft.                   |  |  |
|          |                                                                 |     | (Area as per Agreement for Sale                                                                 | e)                    |  |  |
|          |                                                                 |     | D :::                                                                                           |                       |  |  |
|          |                                                                 |     | Built Up Area = 607.00 Sq. Ft.                                                                  |                       |  |  |
| 44       | Latitude Leavitude 9 Occasions of Flat                          | . / | (RERA Carpet Area + 10%)                                                                        |                       |  |  |
| 14.      | Latitude, Longitude & Co-ordinates of Flat                      | /   | 19°03'43.7"N 72°55'22.8"E                                                                       | F1                    |  |  |
| 15.      | Extent of the site considered for Valuation                     | /:  | RERA Carpet Area = 552.00 Sq.                                                                   |                       |  |  |
| 11       | (least of 13A& 13B)  APARTMENT BUILDING                         |     | (Area as per Agreement for Sale                                                                 | )                     |  |  |
| II<br>1  |                                                                 |     | Residential                                                                                     |                       |  |  |
| 1.<br>2. | Nature of the Apartment  Location                               | :   | Residential                                                                                     |                       |  |  |
| ۷.       | C.T.S. No.                                                      |     | CTC No. 14 (Dort) of Village Dor                                                                | nor.                  |  |  |
|          |                                                                 | :   | CTS No. 1A (Part) of Village – Dec                                                              | onar                  |  |  |
|          | Block No. Ward No.                                              | :   | -                                                                                               |                       |  |  |
|          |                                                                 | :   | Villaga Dagger                                                                                  |                       |  |  |
|          | Village / Municipality / Corporation                            | :   | Village – Deonar                                                                                | ootor Mumboi          |  |  |
|          | Door No., Street or Road                                        | :   | SRA / Municipal Corporation of Greater Mumbai  Residential Flat No. 1802, 18th Floor, Wing – C, |                       |  |  |
|          | Door No., Street of Noad                                        | •   | "Aventus Heights", Plot No. 49 (A to F), Shivaji Nagar,                                         |                       |  |  |
|          |                                                                 |     | Road No. 5 & 6, Deonar, Govandi, Mumbai – 400 043,                                              |                       |  |  |
|          |                                                                 |     | State – Maharashtra, Country – India.                                                           |                       |  |  |
| 3.       | Description of the locality Residential /                       | :   |                                                                                                 | Residential           |  |  |
|          | Commercial / Mixed                                              | •   |                                                                                                 |                       |  |  |
| 4.       | Year of Construction                                            | •   | Building is under construction                                                                  |                       |  |  |
| 5.       | Number of Floors                                                | :   | Stilt + 23rd Upper Floors                                                                       |                       |  |  |
| 6.       | Type of Structure                                               | ٧   | R.C.C. Framed Structure                                                                         |                       |  |  |
| 7.       | Number of Dwelling units in the building                        | :   | 4 Flat on 18th Floor                                                                            |                       |  |  |
| 8.       | Quality of Construction                                         | :   | Good                                                                                            |                       |  |  |
| 9.       | Appearance of the Building                                      | :   | Building is under construction                                                                  |                       |  |  |
| 10.      | <u> </u>                                                        | :   | Building is under construction                                                                  |                       |  |  |
| 11.      | Facilities Available                                            | :   | -                                                                                               |                       |  |  |
|          | Lift                                                            | :   | 2 Lifts                                                                                         |                       |  |  |
|          | Protected Water Supply                                          | :   | Municipal Water supply                                                                          |                       |  |  |
|          | Underground Sewerage                                            | :   | Connected to Municipal Sewerage                                                                 | System                |  |  |
|          | Car parking - Open / Covered                                    | :   | Proposed Car Parking                                                                            |                       |  |  |
|          | -                                                               |     | <b>=</b>                                                                                        |                       |  |  |
|          | Is Compound wall existing?                                      | :   | Building is under construction                                                                  |                       |  |  |
|          | Is Compound wall existing? Is pavement laid around the building | :   | Building is under construction  Building is under construction                                  |                       |  |  |