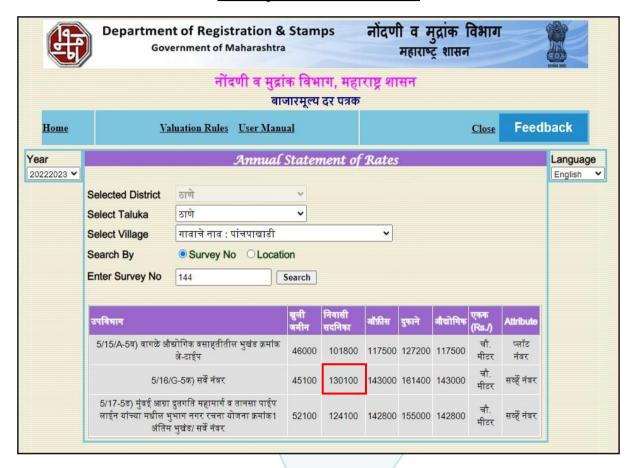

| 14. | Extent of the site                          | : | Carpet Area in Sq. Ft. = 455.00                                |
|-----|---------------------------------------------|---|----------------------------------------------------------------|
|     |                                             |   | Dry Balcony Area in Sq. Ft. = 14.00                            |
|     |                                             |   | (Area as per Actual Site Measurement)                          |
|     |                                             |   | ,                                                              |
|     |                                             |   | Carpet Area in Sq. Ft. = 473.00                                |
|     |                                             |   | (Area as per Agreement for Sale)                               |
|     |                                             |   |                                                                |
|     |                                             |   | Built up Area in Sq. Ft. = 568.00                              |
|     |                                             |   | (Carpet Area + 20%)                                            |
| 14. | Latitude, Longitude & Co-ordinates of flat  |   | 19°12'20.7"N 72°57'31.9"E                                      |
| 15. | Extent of the site considered for Valuation |   | Carpet Area in Sq. Ft. = 473.00                                |
|     | (least of 13A& 13B)                         | / | (Area as per Agreement for Sale)                               |
| 16  | Whether occupied by the owner / tenant? If  | / | Owner Occupied                                                 |
|     | occupied by tenant since how long? Rent     |   |                                                                |
|     | received per month.                         |   |                                                                |
| II  | APARTMENT BUILDING                          |   |                                                                |
| 1.  | Nature of the Apartment                     |   | Residential                                                    |
| 2.  | Location                                    | : |                                                                |
|     | C.T.S. No.                                  | : | Village – Panchpakhadi                                         |
|     | Block No.                                   |   | -                                                              |
|     | Ward No.                                    | : | -                                                              |
|     | Village / Municipality / Corporation        |   | Village – Panchpakhadi                                         |
|     |                                             |   | Thane Municipal Corporation, Thane                             |
|     | Door No., Street or Road (Pin Code)         | : | Residential Flat No. 1101, 11th Floor, Wing – D, <b>"Dosti</b> |
|     |                                             |   | Vrishti", Dosti Vrishti DEF (Dosti Vihar) Co-Op. Hsg.          |
|     |                                             |   | Soc. Ltd., Vartak Nagar, Pokharan Road No. 1, Village -        |
|     |                                             |   | Panchpakhadi, Thane (West), PIN Code - 400 606,                |
|     |                                             |   | State – Maharashtra, Country – India                           |
| 3.  | Description of the locality Residential     | : | Residential                                                    |
|     | Commercial / Mixed                          |   | costo (a C s > c + c                                           |
| 4.  | Year of Construction hink. Inno             | V | 2012 (Approx.)                                                 |
| 5.  | Number of Floors                            | : | Basement + Stilt + 20 Upper Floor                              |
| 6.  | 71                                          | : | R.C.C. Framed Structure                                        |
| 7.  | Number of Dwelling units in the building    | : | 4 flats on 11th Floor                                          |
| 8.  | Quality of Construction                     |   | Good                                                           |
|     | Appearance of the Building                  |   | Good                                                           |
| 10. | ŏ                                           |   | Good                                                           |
| 11. | Facilities Available                        | : | 01:4-                                                          |
|     | Lift                                        |   | 2 Lifts                                                        |
|     | Protected Water Supply                      | : | Municipal Water supply                                         |
|     | Underground Sewerage                        | : | Connected to Municipal Sewerage System                         |
|     | Car parking - Open / Covered                | : | Along with One Car Parking Space No. O-159                     |
|     | Is Compound wall existing?                  | : | Yes                                                            |
|     | Is pavement laid around the building        | : | Yes                                                            |