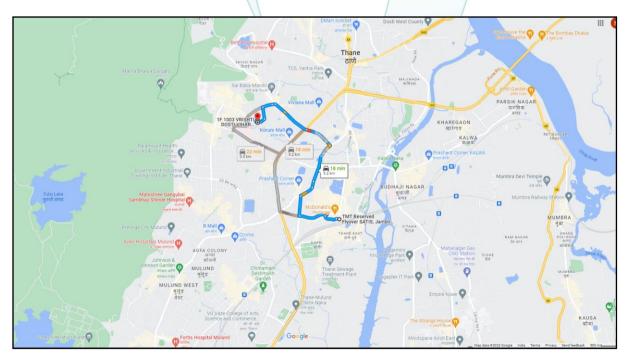

### **VALUATION REPORT (IN RESPECT OF FLAT)**

| I  | Gen  | eral                                      |                                              |                                                           |
|----|------|-------------------------------------------|----------------------------------------------|-----------------------------------------------------------|
| 1. | Purp | ose for which the valuation is made       | :                                            | To assess value of the property for Housing Loan          |
|    |      |                                           |                                              | Purpose.                                                  |
| 2. | a)   | Date of inspection                        | :                                            | 26.04.2023                                                |
|    | b)   | Date on which the valuation is made       |                                              | 27.04.2023                                                |
| 3. | List | of documents produced for perusal:        |                                              |                                                           |
|    | i)   | Copy of Agreement for Sale dated 12.0     | 4.2                                          |                                                           |
| 4. |      | e of the owner(s) and his / their address |                                              | Mr. Mandar Sudhir Kardile &                               |
|    | ` '  | with Phone no. (details of share of each  |                                              | Mr. Ganesh Sudhir Kardile.                                |
|    | owne | er in case of joint ownership)            |                                              | Address: Residential Flat No. 1101, 11th Floor, Wing –    |
|    |      |                                           |                                              | D, "Dosti Vrishti", Dosti Vrishti DEF (Dosti Vihar) Co-   |
|    |      |                                           | /                                            | Op. Hsg. Soc. Ltd., Vartak Nagar, Pokharan Road No.       |
|    |      |                                           |                                              | 1, Village - Panchpakhadi, Thane (West), PIN Code -       |
|    |      |                                           |                                              | 400 606, State – Maharashtra, Country – India.            |
|    |      |                                           |                                              |                                                           |
|    |      |                                           |                                              | Contact Person:                                           |
|    |      | The balls have a                          |                                              | Deepika Salvi (Owner's Representative)                    |
|    |      | Think.Inno                                | V                                            |                                                           |
|    |      |                                           |                                              | Joint Ownership                                           |
|    |      |                                           |                                              | Details of ownership share is not available               |
| 5. |      | description of the property (Including    | :                                            | The property is a Residential Flat located on 11th Floor. |
|    | Leas | ehold / freehold etc.)                    |                                              | The composition of flat is 2 Bedrooms + Living Room &     |
|    |      |                                           |                                              | Dinning + Kitchen + 2 Toilets. (i.e. 2 BHK + 2 Toilets).  |
|    |      |                                           |                                              | The property is at 5.2 Km. travelling distance from       |
| 6. | Loop | tion of property                          | -                                            | nearest railway station Thane.                            |
| U. | a)   | Plot No. / Survey No.                     |                                              | Survey No. 144A/1(Pt.), 145/P, 146/5B, 6B, 148/1B, 2B,    |
|    | a)   | Tiot No. / Suivey No.                     |                                              | 78B, 149/2B/3/3/3, 4/1, 3, 150/2,4,5, 152/2,4, 165/4, 5,  |
|    |      |                                           |                                              | 166/1, 169, 170, 171/P 2 to 9, 172/1,2,9, 173/A/1         |
|    | b)   | Door No.                                  |                                              | Residential Flat No. 1101                                 |
|    | c)   | C.T.S. No. / Village                      |                                              | Village - Panchpakhadi                                    |
|    | ٠,   | 5                                         | <u>.                                    </u> | · ·····= 3 · · · · · · · · · · · · · · ·                  |