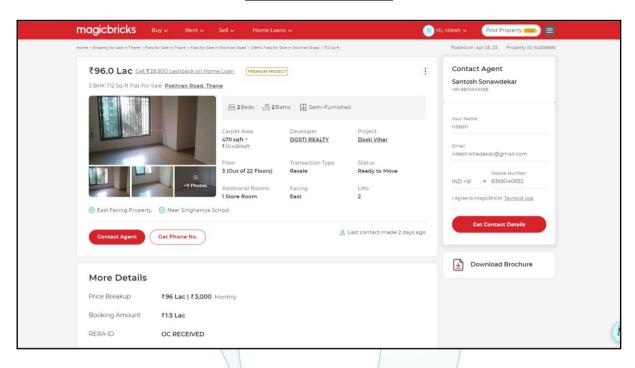

| 14. | Extent of the site                          | : | Carpet Area in Sq. Ft. = 455.00                                |
|-----|---------------------------------------------|---|----------------------------------------------------------------|
|     |                                             |   | Dry Balcony Area in Sq. Ft. = 14.00                            |
|     |                                             |   | (Area as per Actual Site Measurement)                          |
|     |                                             |   | ,                                                              |
|     |                                             |   | Carpet Area in Sq. Ft. = 473.00                                |
|     |                                             |   | (Area as per Agreement for Sale)                               |
|     |                                             |   |                                                                |
|     |                                             |   | Built up Area in Sq. Ft. = 568.00                              |
|     |                                             |   | (Carpet Area + 20%)                                            |
| 14. | Latitude, Longitude & Co-ordinates of flat  |   | 19°12'20.7"N 72°57'31.9"E                                      |
| 15. | Extent of the site considered for Valuation |   | Carpet Area in Sq. Ft. = 473.00                                |
|     | (least of 13A& 13B)                         | / | (Area as per Agreement for Sale)                               |
| 16  | Whether occupied by the owner / tenant? If  | / | Owner Occupied                                                 |
|     | occupied by tenant since how long? Rent     |   |                                                                |
|     | received per month.                         |   |                                                                |
| II  | APARTMENT BUILDING                          |   |                                                                |
| 1.  | Nature of the Apartment                     |   | Residential                                                    |
| 2.  | Location                                    | : |                                                                |
|     | C.T.S. No.                                  | : | Village – Panchpakhadi                                         |
|     | Block No.                                   |   | -                                                              |
|     | Ward No.                                    | : | -                                                              |
|     | Village / Municipality / Corporation        |   | Village – Panchpakhadi                                         |
|     |                                             |   | Thane Municipal Corporation, Thane                             |
|     | Door No., Street or Road (Pin Code)         | : | Residential Flat No. 1101, 11th Floor, Wing – D, <b>"Dosti</b> |
|     |                                             |   | Vrishti", Dosti Vrishti DEF (Dosti Vihar) Co-Op. Hsg.          |
|     |                                             |   | Soc. Ltd., Vartak Nagar, Pokharan Road No. 1, Village -        |
|     |                                             |   | Panchpakhadi, Thane (West), PIN Code - 400 606,                |
|     |                                             |   | State – Maharashtra, Country – India                           |
| 3.  | Description of the locality Residential     | : | Residential                                                    |
|     | Commercial / Mixed                          |   | costo (a C s > c + c                                           |
| 4.  | Year of Construction hink. Inno             | V | 2012 (Approx.)                                                 |
| 5.  | Number of Floors                            | : | Basement + Stilt + 20 Upper Floor                              |
| 6.  | 71                                          | : | R.C.C. Framed Structure                                        |
| 7.  | Number of Dwelling units in the building    | : | 4 flats on 11th Floor                                          |
| 8.  | Quality of Construction                     |   | Good                                                           |
|     | Appearance of the Building                  |   | Good                                                           |
| 10. | ŏ                                           |   | Good                                                           |
| 11. | Facilities Available                        | : | 01:4-                                                          |
|     | Lift                                        |   | 2 Lifts                                                        |
|     | Protected Water Supply                      | : | Municipal Water supply                                         |
|     | Underground Sewerage                        | : | Connected to Municipal Sewerage System                         |
|     | Car parking - Open / Covered                | : | Along with One Car Parking Space No. O-159                     |
|     | Is Compound wall existing?                  | : | Yes                                                            |
|     | Is pavement laid around the building        | : | Yes                                                            |