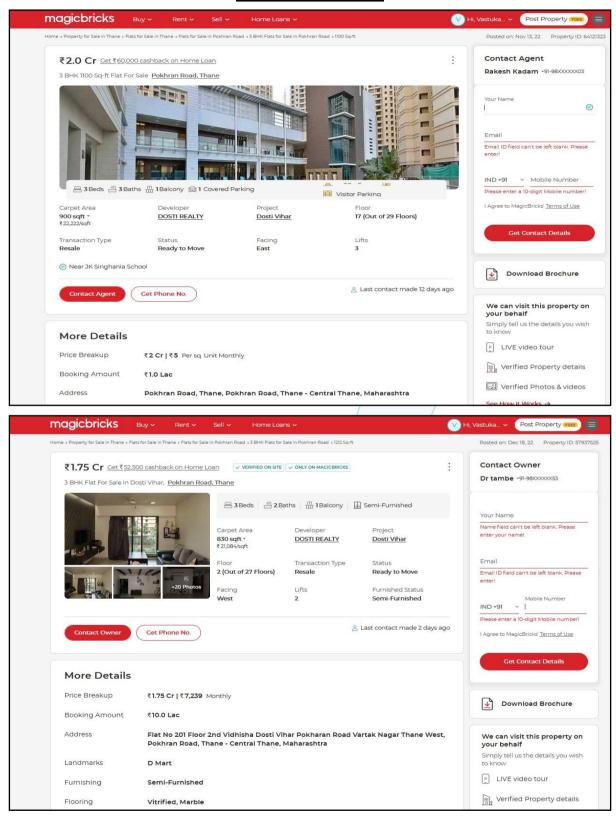

| 14. | Extent of the site                          | : | Carpet Area in Sq. Ft. = 455.00                                |
|-----|---------------------------------------------|---|----------------------------------------------------------------|
|     |                                             |   | Dry Balcony Area in Sq. Ft. = 14.00                            |
|     |                                             |   | (Area as per Actual Site Measurement)                          |
|     |                                             |   | ,                                                              |
|     |                                             |   | Carpet Area in Sq. Ft. = 473.00                                |
|     |                                             |   | (Area as per Agreement for Sale)                               |
|     |                                             |   |                                                                |
|     |                                             |   | Built up Area in Sq. Ft. = 568.00                              |
|     |                                             |   | (Carpet Area + 20%)                                            |
| 14. | Latitude, Longitude & Co-ordinates of flat  |   | 19°12'20.7"N 72°57'31.9"E                                      |
| 15. | Extent of the site considered for Valuation |   | Carpet Area in Sq. Ft. = 473.00                                |
|     | (least of 13A& 13B)                         | / | (Area as per Agreement for Sale)                               |
| 16  | Whether occupied by the owner / tenant? If  | / | Owner Occupied                                                 |
|     | occupied by tenant since how long? Rent     |   |                                                                |
|     | received per month.                         |   |                                                                |
| II  | APARTMENT BUILDING                          |   |                                                                |
| 1.  | Nature of the Apartment                     |   | Residential                                                    |
| 2.  | Location                                    | : |                                                                |
|     | C.T.S. No.                                  | : | Village – Panchpakhadi                                         |
|     | Block No.                                   |   | -                                                              |
|     | Ward No.                                    | : | -                                                              |
|     | Village / Municipality / Corporation        |   | Village – Panchpakhadi                                         |
|     |                                             |   | Thane Municipal Corporation, Thane                             |
|     | Door No., Street or Road (Pin Code)         | : | Residential Flat No. 1101, 11th Floor, Wing – D, <b>"Dosti</b> |
|     |                                             |   | Vrishti", Dosti Vrishti DEF (Dosti Vihar) Co-Op. Hsg.          |
|     |                                             |   | Soc. Ltd., Vartak Nagar, Pokharan Road No. 1, Village -        |
|     |                                             |   | Panchpakhadi, Thane (West), PIN Code - 400 606,                |
|     |                                             |   | State – Maharashtra, Country – India                           |
| 3.  | Description of the locality Residential     | : | Residential                                                    |
|     | Commercial / Mixed                          |   | costo (a C s > c + c                                           |
| 4.  | Year of Construction hink. Inno             | V | 2012 (Approx.)                                                 |
| 5.  | Number of Floors                            | : | Basement + Stilt + 20 Upper Floor                              |
| 6.  | 71                                          | : | R.C.C. Framed Structure                                        |
| 7.  | Number of Dwelling units in the building    | : | 4 flats on 11th Floor                                          |
| 8.  | Quality of Construction                     |   | Good                                                           |
|     | Appearance of the Building                  |   | Good                                                           |
| 10. | ŏ                                           |   | Good                                                           |
| 11. | Facilities Available                        | : | 01:4-                                                          |
|     | Lift                                        |   | 2 Lifts                                                        |
|     | Protected Water Supply                      | : | Municipal Water supply                                         |
|     | Underground Sewerage                        | : | Connected to Municipal Sewerage System                         |
|     | Car parking - Open / Covered                | : | Along with One Car Parking Space No. O-159                     |
|     | Is Compound wall existing?                  | : | Yes                                                            |
|     | Is pavement laid around the building        | : | Yes                                                            |