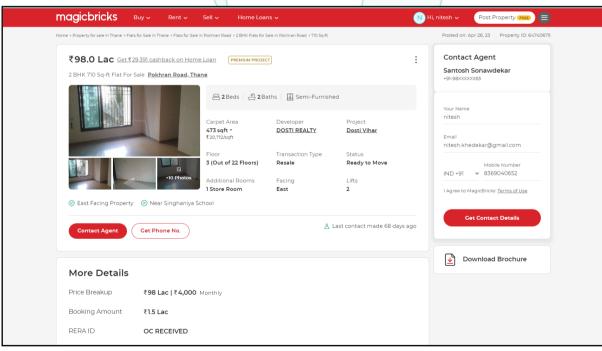

| 14. | Extent of the site                          | : | Carpet Area in Sq. Ft. = 455.00                                |
|-----|---------------------------------------------|---|----------------------------------------------------------------|
|     |                                             |   | Dry Balcony Area in Sq. Ft. = 14.00                            |
|     |                                             |   | (Area as per Actual Site Measurement)                          |
|     |                                             |   | ,                                                              |
|     |                                             |   | Carpet Area in Sq. Ft. = 473.00                                |
|     |                                             |   | (Area as per Agreement for Sale)                               |
|     |                                             |   |                                                                |
|     |                                             |   | Built up Area in Sq. Ft. = 568.00                              |
|     |                                             |   | (Carpet Area + 20%)                                            |
| 14. | Latitude, Longitude & Co-ordinates of flat  |   | 19°12'20.7"N 72°57'31.9"E                                      |
| 15. | Extent of the site considered for Valuation |   | Carpet Area in Sq. Ft. = 473.00                                |
|     | (least of 13A& 13B)                         | / | (Area as per Agreement for Sale)                               |
| 16  | Whether occupied by the owner / tenant? If  | / | Owner Occupied                                                 |
|     | occupied by tenant since how long? Rent     |   |                                                                |
|     | received per month.                         |   |                                                                |
| II  | APARTMENT BUILDING                          |   |                                                                |
| 1.  | Nature of the Apartment                     |   | Residential                                                    |
| 2.  | Location                                    | : |                                                                |
|     | C.T.S. No.                                  | : | Village – Panchpakhadi                                         |
|     | Block No.                                   |   | -                                                              |
|     | Ward No.                                    | : | -                                                              |
|     | Village / Municipality / Corporation        |   | Village – Panchpakhadi                                         |
|     |                                             |   | Thane Municipal Corporation, Thane                             |
|     | Door No., Street or Road (Pin Code)         | : | Residential Flat No. 1101, 11th Floor, Wing – D, <b>"Dosti</b> |
|     |                                             |   | Vrishti", Dosti Vrishti DEF (Dosti Vihar) Co-Op. Hsg.          |
|     |                                             |   | Soc. Ltd., Vartak Nagar, Pokharan Road No. 1, Village -        |
|     |                                             |   | Panchpakhadi, Thane (West), PIN Code - 400 606,                |
|     |                                             |   | State – Maharashtra, Country – India                           |
| 3.  | Description of the locality Residential     | : | Residential                                                    |
|     | Commercial / Mixed                          |   | costo (a C s > c + c                                           |
| 4.  | Year of Construction hink. Inno             | V | 2012 (Approx.)                                                 |
| 5.  | Number of Floors                            | : | Basement + Stilt + 20 Upper Floor                              |
| 6.  | 71                                          | : | R.C.C. Framed Structure                                        |
| 7.  | Number of Dwelling units in the building    | : | 4 flats on 11th Floor                                          |
| 8.  | Quality of Construction                     |   | Good                                                           |
|     | Appearance of the Building                  |   | Good                                                           |
| 10. | ŏ                                           |   | Good                                                           |
| 11. | Facilities Available                        | : | 01:4-                                                          |
|     | Lift                                        |   | 2 Lifts                                                        |
|     | Protected Water Supply                      | : | Municipal Water supply                                         |
|     | Underground Sewerage                        | : | Connected to Municipal Sewerage System                         |
|     | Car parking - Open / Covered                | : | Along with One Car Parking Space No. O-159                     |
|     | Is Compound wall existing?                  | : | Yes                                                            |
|     | Is pavement laid around the building        | : | Yes                                                            |