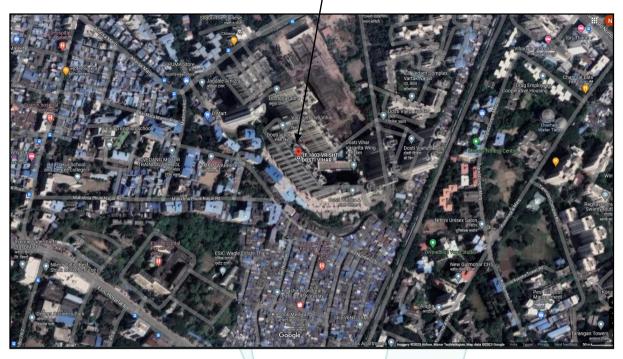

Latitude Longitude: 19°12'20.7"N 72°57'31.9"E

#### Boundaries of the property.

North Dosti Varuna Building

South Internal Road & Balaji Apartment

East Vithika B Wing West Amizra Apartment

Considering various parameters recorded, existing economic scenario, and the information that is available with reference to the development of neighborhood and method selected for valuation, we are of the opinion that, the property premises can be assessed for this particular purpose at ₹ 94,77,974.00 (Rupees Ninety Four Lakh **Seventy Seven Thousand Nine Hundred Seventy Four Only).** 