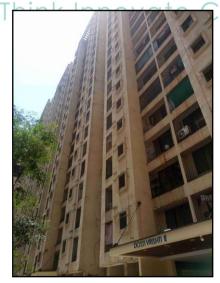

#### VALUATION OPINION REPORT

This is to certify that the property bearing Residential Flat No. 1101, 11th Floor, Wing – D, "Dosti Vrishti", Dosti Vrishti DEF (Dosti Vihar) Co-Op. Hsg. Soc. Ltd., Vartak Nagar, Pokharan Road No. 1, Village - Panchpakhadi, Thane (West), PIN Code - 400 606, State - Maharashtra, Country - India belongs to Mr. Mandar Sudhir Kardile & Mr. Ganesh Sudhir Kardile.

| 14. | Extent of the site                          | : | Carpet Area in Sq. Ft. = 455.00                                |
|-----|---------------------------------------------|---|----------------------------------------------------------------|
|     |                                             |   | Dry Balcony Area in Sq. Ft. = 14.00                            |
|     |                                             |   | (Area as per Actual Site Measurement)                          |
|     |                                             |   | ,                                                              |
|     |                                             |   | Carpet Area in Sq. Ft. = 473.00                                |
|     |                                             |   | (Area as per Agreement for Sale)                               |
|     |                                             |   |                                                                |
|     |                                             |   | Built up Area in Sq. Ft. = 568.00                              |
|     |                                             |   | (Carpet Area + 20%)                                            |
| 14. | Latitude, Longitude & Co-ordinates of flat  |   | 19°12'20.7"N 72°57'31.9"E                                      |
| 15. | Extent of the site considered for Valuation |   | Carpet Area in Sq. Ft. = 473.00                                |
|     | (least of 13A& 13B)                         | / | (Area as per Agreement for Sale)                               |
| 16  | Whether occupied by the owner / tenant? If  | / | Owner Occupied                                                 |
|     | occupied by tenant since how long? Rent     |   |                                                                |
|     | received per month.                         |   |                                                                |
| II  | APARTMENT BUILDING                          |   |                                                                |
| 1.  | Nature of the Apartment                     |   | Residential                                                    |
| 2.  | Location                                    | : |                                                                |
|     | C.T.S. No.                                  | : | Village – Panchpakhadi                                         |
|     | Block No.                                   |   | -                                                              |
|     | Ward No.                                    | : | -                                                              |
|     | Village / Municipality / Corporation        |   | Village – Panchpakhadi                                         |
|     |                                             |   | Thane Municipal Corporation, Thane                             |
|     | Door No., Street or Road (Pin Code)         | : | Residential Flat No. 1101, 11th Floor, Wing – D, <b>"Dosti</b> |
|     |                                             |   | Vrishti", Dosti Vrishti DEF (Dosti Vihar) Co-Op. Hsg.          |
|     |                                             |   | Soc. Ltd., Vartak Nagar, Pokharan Road No. 1, Village -        |
|     |                                             |   | Panchpakhadi, Thane (West), PIN Code - 400 606,                |
|     |                                             |   | State – Maharashtra, Country – India                           |
| 3.  | Description of the locality Residential     | : | Residential                                                    |
|     | Commercial / Mixed                          |   | costo (a C s > c + c                                           |
| 4.  | Year of Construction hink. Inno             | V | 2012 (Approx.)                                                 |
| 5.  | Number of Floors                            | : | Basement + Stilt + 20 Upper Floor                              |
| 6.  | 71                                          | : | R.C.C. Framed Structure                                        |
| 7.  | Number of Dwelling units in the building    | : | 4 flats on 11th Floor                                          |
| 8.  | Quality of Construction                     |   | Good                                                           |
|     | Appearance of the Building                  |   | Good                                                           |
| 10. | ŏ                                           |   | Good                                                           |
| 11. | Facilities Available                        | : | 01:4-                                                          |
|     | Lift                                        |   | 2 Lifts                                                        |
|     | Protected Water Supply                      | : | Municipal Water supply                                         |
|     | Underground Sewerage                        | : | Connected to Municipal Sewerage System                         |
|     | Car parking - Open / Covered                | : | Along with One Car Parking Space No. O-159                     |
|     | Is Compound wall existing?                  | : | Yes                                                            |
|     | Is pavement laid around the building        | : | Yes                                                            |