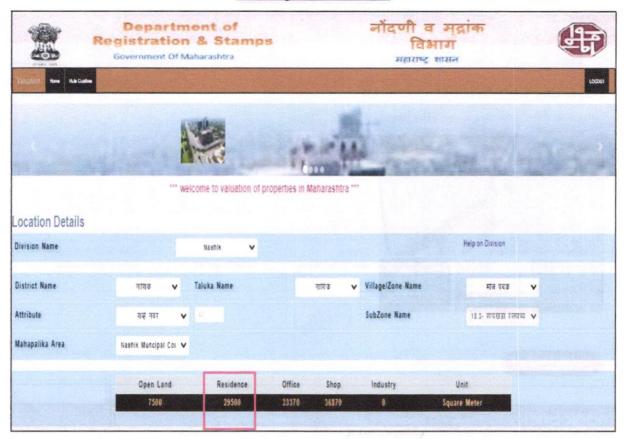

|



# Actual site photographs



















# Route Map of the property Site u/r





Latitude Longitude: 19°58'25.0"N 73°51'10.4"E

Note: The Blue line shows the route to site from nearest Railway Station(Nashik Road - 4.3 KM.)





# **Ready Reckoner**





# **Price Indicators**







Valuation Report Prepared For: SBI / Buldhana Branch / Shri. Sanjay Pralhad Sonawane (31073/2300211) Page 14 of 23

As a result of my appraisal and analysis, it is my considered opinion that the present fair market value of the above property in the prevailing condition with aforesaid specifications is ₹ 16,90,500.00 (Rupees Sixteen Lakh Ninety Thousand Five Hundred Only).

Place: Nashik Date: 21.04.2023

| For VASTUKALA CONSULTANTS (I) PVT |
|-----------------------------------|
|-----------------------------------|

Sharadkumar B. Chalikwar

Digitally signed by Sharadkumar B.
Chalikwar
DN: cn=Sharadkumar B. Chalikwar,
o=Vastukala Consultants (i) Pvt. Ltd,
ou=CMD, email=cmd@vastukala.ord, cak
Date: 2023.04.22 09:48.45 +05'30'

Director

Auth. Sign.

Shara