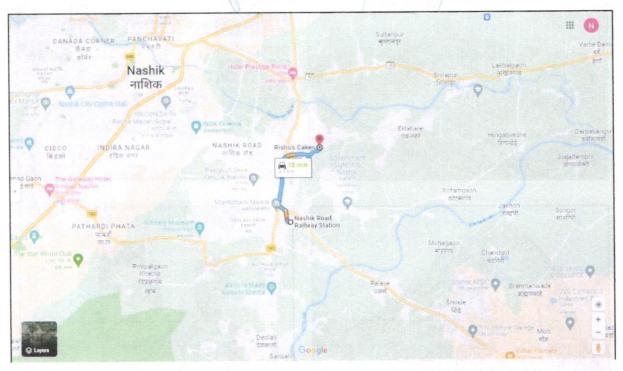

|                                       |      |                                                                                                           |    | The composition of flat is Living + Kitchen + 1 Bedroom + WC + Bath+ Balcony +Passage. (i.e. 1BHK).                                                                                                                                                                                                                                                                                                                                                                                                                                                                                                                                                                                                                                                                                                                                                                                                                                                                                                                                                                                                                                                                                                                                                                                                                                                                                                                                                                                                                                                                                                                                                                                                                                                                                                                                                                                                                                                                                                                                                                                                                            |
|---------------------------------------|------|-----------------------------------------------------------------------------------------------------------|----|--------------------------------------------------------------------------------------------------------------------------------------------------------------------------------------------------------------------------------------------------------------------------------------------------------------------------------------------------------------------------------------------------------------------------------------------------------------------------------------------------------------------------------------------------------------------------------------------------------------------------------------------------------------------------------------------------------------------------------------------------------------------------------------------------------------------------------------------------------------------------------------------------------------------------------------------------------------------------------------------------------------------------------------------------------------------------------------------------------------------------------------------------------------------------------------------------------------------------------------------------------------------------------------------------------------------------------------------------------------------------------------------------------------------------------------------------------------------------------------------------------------------------------------------------------------------------------------------------------------------------------------------------------------------------------------------------------------------------------------------------------------------------------------------------------------------------------------------------------------------------------------------------------------------------------------------------------------------------------------------------------------------------------------------------------------------------------------------------------------------------------|
|                                       |      |                                                                                                           |    | The property is at 4.3 Km. distance from nearest railway station Nashik Road.                                                                                                                                                                                                                                                                                                                                                                                                                                                                                                                                                                                                                                                                                                                                                                                                                                                                                                                                                                                                                                                                                                                                                                                                                                                                                                                                                                                                                                                                                                                                                                                                                                                                                                                                                                                                                                                                                                                                                                                                                                                  |
| 1 1 1 1 1 1 1 1 1 1 1 1 1 1 1 1 1 1 1 | 3 %  |                                                                                                           |    | Landmark: Behind Rajrajeshwari Mangal Karyalay,<br>Near Hanuman Mandir                                                                                                                                                                                                                                                                                                                                                                                                                                                                                                                                                                                                                                                                                                                                                                                                                                                                                                                                                                                                                                                                                                                                                                                                                                                                                                                                                                                                                                                                                                                                                                                                                                                                                                                                                                                                                                                                                                                                                                                                                                                         |
| 6.                                    | Loca | ation of property                                                                                         | :  | R                                                                                                                                                                                                                                                                                                                                                                                                                                                                                                                                                                                                                                                                                                                                                                                                                                                                                                                                                                                                                                                                                                                                                                                                                                                                                                                                                                                                                                                                                                                                                                                                                                                                                                                                                                                                                                                                                                                                                                                                                                                                                                                              |
|                                       | a)   | Plot No. / Survey No.                                                                                     | :  | Survey No.43/2B & 43/B/1A/2                                                                                                                                                                                                                                                                                                                                                                                                                                                                                                                                                                                                                                                                                                                                                                                                                                                                                                                                                                                                                                                                                                                                                                                                                                                                                                                                                                                                                                                                                                                                                                                                                                                                                                                                                                                                                                                                                                                                                                                                                                                                                                    |
| 1 11                                  | b)   | Door No.                                                                                                  | :  | Residential Flat No. 301                                                                                                                                                                                                                                                                                                                                                                                                                                                                                                                                                                                                                                                                                                                                                                                                                                                                                                                                                                                                                                                                                                                                                                                                                                                                                                                                                                                                                                                                                                                                                                                                                                                                                                                                                                                                                                                                                                                                                                                                                                                                                                       |
|                                       | c)   | C.T.S. No. / Village                                                                                      | :  | Village – Nashik                                                                                                                                                                                                                                                                                                                                                                                                                                                                                                                                                                                                                                                                                                                                                                                                                                                                                                                                                                                                                                                                                                                                                                                                                                                                                                                                                                                                                                                                                                                                                                                                                                                                                                                                                                                                                                                                                                                                                                                                                                                                                                               |
|                                       | d)   | Ward / Taluka                                                                                             | :  | Taluka – Nashik                                                                                                                                                                                                                                                                                                                                                                                                                                                                                                                                                                                                                                                                                                                                                                                                                                                                                                                                                                                                                                                                                                                                                                                                                                                                                                                                                                                                                                                                                                                                                                                                                                                                                                                                                                                                                                                                                                                                                                                                                                                                                                                |
|                                       | (e)  | Mandal / District                                                                                         | 1: | District – Nashik                                                                                                                                                                                                                                                                                                                                                                                                                                                                                                                                                                                                                                                                                                                                                                                                                                                                                                                                                                                                                                                                                                                                                                                                                                                                                                                                                                                                                                                                                                                                                                                                                                                                                                                                                                                                                                                                                                                                                                                                                                                                                                              |
|                                       | f)   | Date of issue and validity of layout of approved map / plan                                               | :  | Copy of Approved Building Plan Accompanying Occupancy Certificate No. Nashik C4 / 21332 / 2241 Dated 16.05.2018 issued by Nashik Municipal Corporation                                                                                                                                                                                                                                                                                                                                                                                                                                                                                                                                                                                                                                                                                                                                                                                                                                                                                                                                                                                                                                                                                                                                                                                                                                                                                                                                                                                                                                                                                                                                                                                                                                                                                                                                                                                                                                                                                                                                                                         |
|                                       | g)   | Approved map / plan issuing authority                                                                     | :  | Nashik                                                                                                                                                                                                                                                                                                                                                                                                                                                                                                                                                                                                                                                                                                                                                                                                                                                                                                                                                                                                                                                                                                                                                                                                                                                                                                                                                                                                                                                                                                                                                                                                                                                                                                                                                                                                                                                                                                                                                                                                                                                                                                                         |
|                                       | h)   | Whether genuineness or authenticity of approved map/ plan is verified                                     | :  | Yes                                                                                                                                                                                                                                                                                                                                                                                                                                                                                                                                                                                                                                                                                                                                                                                                                                                                                                                                                                                                                                                                                                                                                                                                                                                                                                                                                                                                                                                                                                                                                                                                                                                                                                                                                                                                                                                                                                                                                                                                                                                                                                                            |
|                                       | i)   | Any other comments by our empanelled valuers on authentic of approved plan                                |    | No                                                                                                                                                                                                                                                                                                                                                                                                                                                                                                                                                                                                                                                                                                                                                                                                                                                                                                                                                                                                                                                                                                                                                                                                                                                                                                                                                                                                                                                                                                                                                                                                                                                                                                                                                                                                                                                                                                                                                                                                                                                                                                                             |
| 7.                                    | Post | Think.In                                                                                                  | no | Residential Flat No. 301, Third Floor, Wing-B "MHADA" Nashik Housing and Area Development Board, Survey No.43/2B & 43/B/1A/2, Behind Rajrajeshwari Mangal Karyalay, Near Hanuman Mandir, Canal Road, Shri Ram Nagar, Village - Panchak, Taluka & District - Nashik, PIN Code – 422 206, State – Maharashtra, Country – India                                                                                                                                                                                                                                                                                                                                                                                                                                                                                                                                                                                                                                                                                                                                                                                                                                                                                                                                                                                                                                                                                                                                                                                                                                                                                                                                                                                                                                                                                                                                                                                                                                                                                                                                                                                                   |
| 8.                                    | City | / Town                                                                                                    | :  | Village – Panchak                                                                                                                                                                                                                                                                                                                                                                                                                                                                                                                                                                                                                                                                                                                                                                                                                                                                                                                                                                                                                                                                                                                                                                                                                                                                                                                                                                                                                                                                                                                                                                                                                                                                                                                                                                                                                                                                                                                                                                                                                                                                                                              |
|                                       |      | idential area                                                                                             | :  | Yes                                                                                                                                                                                                                                                                                                                                                                                                                                                                                                                                                                                                                                                                                                                                                                                                                                                                                                                                                                                                                                                                                                                                                                                                                                                                                                                                                                                                                                                                                                                                                                                                                                                                                                                                                                                                                                                                                                                                                                                                                                                                                                                            |
|                                       |      | nmercial area                                                                                             | :  | No                                                                                                                                                                                                                                                                                                                                                                                                                                                                                                                                                                                                                                                                                                                                                                                                                                                                                                                                                                                                                                                                                                                                                                                                                                                                                                                                                                                                                                                                                                                                                                                                                                                                                                                                                                                                                                                                                                                                                                                                                                                                                                                             |
|                                       |      | strial area                                                                                               | :  | No                                                                                                                                                                                                                                                                                                                                                                                                                                                                                                                                                                                                                                                                                                                                                                                                                                                                                                                                                                                                                                                                                                                                                                                                                                                                                                                                                                                                                                                                                                                                                                                                                                                                                                                                                                                                                                                                                                                                                                                                                                                                                                                             |
| 9.                                    | Clas | sification of the area                                                                                    | :  | Water and the second of the se |
| -                                     |      | gh / Middle / Poor                                                                                        | :  | Middle Class                                                                                                                                                                                                                                                                                                                                                                                                                                                                                                                                                                                                                                                                                                                                                                                                                                                                                                                                                                                                                                                                                                                                                                                                                                                                                                                                                                                                                                                                                                                                                                                                                                                                                                                                                                                                                                                                                                                                                                                                                                                                                                                   |
|                                       | , ,  | rban / Semi Urban / Rural                                                                                 | :  | Urban                                                                                                                                                                                                                                                                                                                                                                                                                                                                                                                                                                                                                                                                                                                                                                                                                                                                                                                                                                                                                                                                                                                                                                                                                                                                                                                                                                                                                                                                                                                                                                                                                                                                                                                                                                                                                                                                                                                                                                                                                                                                                                                          |
| 10.                                   | Com  | ning under Corporation limit / Village chayat / Municipality                                              | :  | Village – Panchak<br>Nashik Municipal Corporation                                                                                                                                                                                                                                                                                                                                                                                                                                                                                                                                                                                                                                                                                                                                                                                                                                                                                                                                                                                                                                                                                                                                                                                                                                                                                                                                                                                                                                                                                                                                                                                                                                                                                                                                                                                                                                                                                                                                                                                                                                                                              |
| 11.                                   | Whe  | other covered under any State /<br>tral Govt. enactments (e.g., Urban<br>d Ceiling Act) or notified under | :  | No                                                                                                                                                                                                                                                                                                                                                                                                                                                                                                                                                                                                                                                                                                                                                                                                                                                                                                                                                                                                                                                                                                                                                                                                                                                                                                                                                                                                                                                                                                                                                                                                                                                                                                                                                                                                                                                                                                                                                                                                                                                                                                                             |