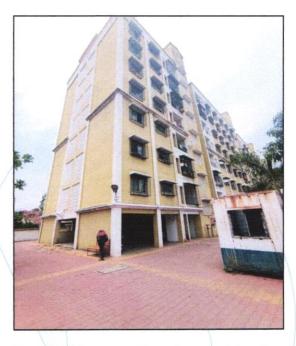

# VALUATION OPINION REPORT

This is to certify that the property Residential Flat No. 301, Third Floor, Wing-B "MHADA" Nashik Housing and Area Development Board, Survey No.43/2B & 43/B/1A/2, Behind Rajrajeshwari Mangal Karyalay, Near Hanuman Mandir, Canal Road, Shri Ram Nagar, Village - Panchak, Taluka & District - Nashik, PIN Code - 422 206, State - Maharashtra, Country - India belongs to Shri. Sanjay Pralhad Sonawane.

#### Boundaries of the property:

| \     | Building        | Flat                         |
|-------|-----------------|------------------------------|
| North | C-Wing          | C-Wing                       |
| South | A-Wing and Road | Passage Lift and Flat No.304 |
| East  | Row House       | Flat No.302                  |
| West  | Row House       | Marginal Space               |