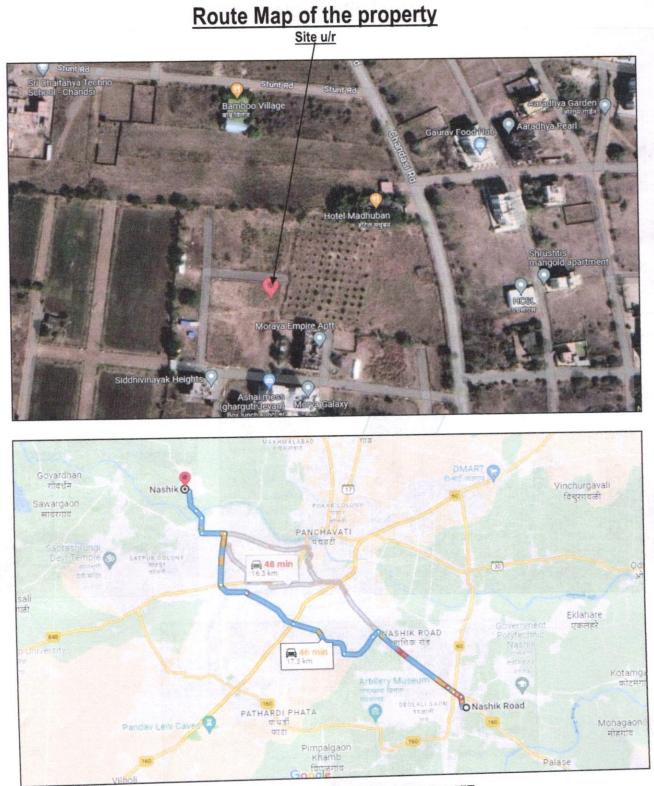

Valuation Report Prepared For: SBI / RACC Nashik Branch / Shri. Vijaysingh Narayan Patil & Other (31069/23000216) Page 11 of 24

Longitude Latitude: 20°01'40.3"N 73°44'30.2"E Note: The Blue line shows the route to site from nearest railway station (Nashik– 17.3 Km.)