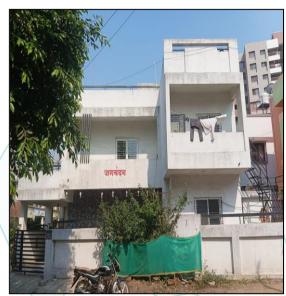

# Valuation Report of the Immovable Property

Details of the property under consideration:

Name of Owner: Shri. Kundan Jagannath Deore & Sau. Vandana Jagannath Deore

Residential Land and Row House No.13(8), Ground + First Floor, "New Parvati Co-Op.Hsg. Society. Ltd. Nashik" Survey No. 28/1+1/1+1/2, Plot No. 9 & 10, Near Lokhande Hospital, Janak Nagari, Village - Kamatwade, Nashik – 422 008, Taluka & District – Nashik, State – Maharashtra, Country – India.

## 1. VALUATION OPINION REPORT

This is to certify that the property bearing Residential Land and Row House No.13(8), Ground + First Floor, "New Parvati Co-Op. Hsg. Society. Ltd. Nashik" Survey No. 28/1+1/1+1/2, Plot No. 9 & 10, Near Lokhande Hospital, Janak Nagari, Village - Kamatwade, Nashik - 422 008, Taluka & District - Nashik, State - Maharashtra, Country - India belongs to Shri. Kundan Jagannath Deore & Sau. Vandana Jagannath Deore.

Boundaries of the property.

Plot

North Road South Bungalow East Plot West Road

Considering various parameters recorded, existing economic scenario, and the information that is available with reference to the development of neighborhood and method selected for valuation, we are of the opinion that, the property premises can be assessed and for Fair Market Value purpose at: