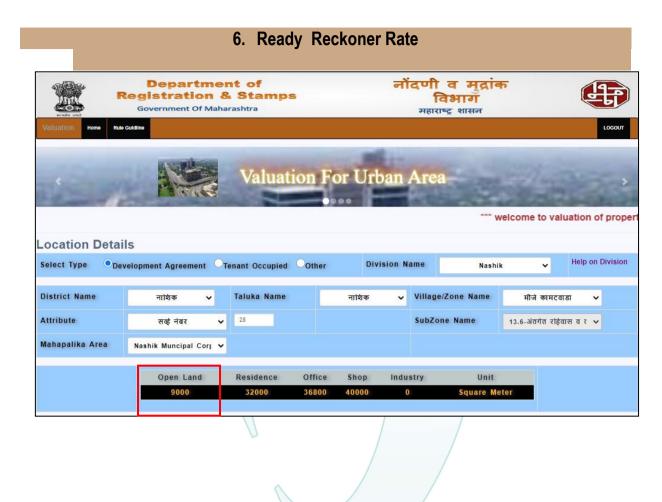

Considering the rate with attached report, current market conditions, demand and supply position, Land size, location, sustained demand for industrial building / Plot, all round development of commercial and industrial application in the locality etc.
- ➤ We estimate ₹ 32,000/- per Sq. M. for Land with appropriate cost of construction for valuation.

| i)   | Saleability                           | Normal |
|------|---------------------------------------|--------|
| ii)  | Likely rental values in future in and | -      |
| iii) | Any likely income it may generate     | -      |



Think.Innovate.Create

# 4. ACTUAL SITE PHOTOGRAPHS



















## 5. ROUTE MAP OF THE PROPERTY





Note: The Blue line shows the route to site from nearest railway station (Nashik Road – 15.6 KM.)







Think.Innovate.Create



## 7. PRICE INDICATORS





As a result of my appraisal and analysis, it is my considered opinion that the Fair Market Value for this particulars above property in the prevailing condition with aforesaid specification is ₹ 47,37,278/- (Rupees Forty Seven Lakh Thirty Seven Thousand Two Hundred Seventy Eight Only). The Realizable Value of the above property is ₹ 42,63,550/- (Rupees Forty Two Lakh Sixty Three Thousand Five Hundred Fifty only). The Distress Sale Value is ₹ 37,89,822/- (Rupees Thirty Seven Lakh Eighty Nine Thousand Eight Hundred Twenty Two only).

Place: Nashik Date: 21.04.2023

For VASTUKALA CONSULTANTS (I) PVT. LTD.

Director

Auth. Sign.

Sharadkumar B. Chalikwar

Govt. Reg. Valuer

Chartered Engineer (India)

Reg. No. (N) CCIT/1-14/52/2008-010

SB