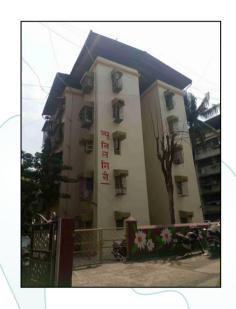

## **Details of the property under consideration:**

Name of Owner: Mr. Dinesh Krishna Banjan & Mrs. Sharada Dinesh Banjan

Residential Flat No. 6, 1st Floor, Building No. L-2/3, "New Nilgiri Co-Op. Hsg. Soc. Ltd.", Sector – 7, Village - Panchpakhadi, Shree Nagar, Wagle Estate, Thane (West), PIN Code - 400 604, State - Maharashtra, Country - India.

## **VALUATION OPINION REPORT**

The property bearing Residential Flat No. 6, 1<sup>st</sup> Floor, Building No. L-2/3, "**New Nilgiri Co-Op. Hsg. Soc. Ltd.**", Sector – 7, Village - Panchpakhadi, Shree Nagar, Wagle Estate, Thane (West), PIN Code – 400 604, State – Maharashtra, Country – India belongs to **Mr. Dinesh Krishna Banjan & Mrs. Sharada Dinesh Banjan**.

#### **LOCATION:**

The said building is located at Sector – 7, Survey No. 427 to 435 & 485 of Revenue Village - Panchpakhadi. The property falls in Residential Zone. It is at a travelling distance 4.7 Km. from Thane railway station.

#### **BUILDING:**

The building under reference is having Ground + 4<sup>th</sup> Upper Floors. It is a R.C.C. Framed Structure with 9" thick external walls and 6" thick internal brick walls. The walls are having sand faced plaster from outside. The staircase is of R.C.C. with R.C.C. trades and risers with chequered tile floor finish. The building external condition is normal. The building is used for residential purpose. 1st Floor is having 4 Residential Flat. Lift is not provided in building.