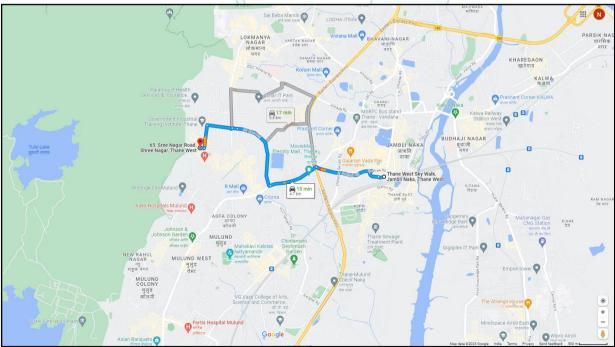

#### **LOCATION:**

The said building is located at Sector – 7, Survey No. 427 to 435 & 485 of Revenue Village - Panchpakhadi. The property falls in Residential Zone. It is at a travelling distance 4.7 Km. from Thane railway station.