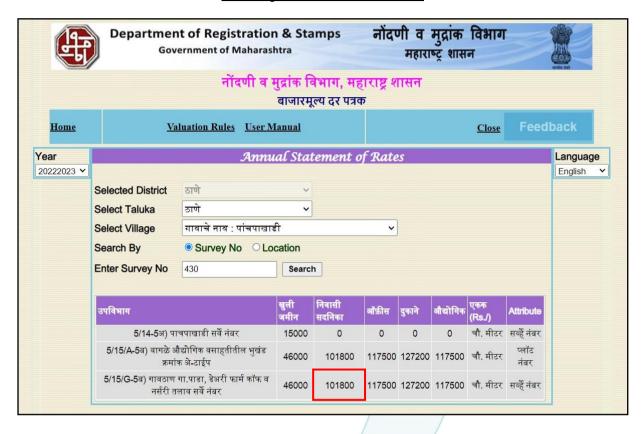

#### **Deduct Depreciation:**

| Year of Construction of the building              | :  | 1986 (As per Occupancy Certificate.)          |
|---------------------------------------------------|----|-----------------------------------------------|
| Expected total life of building                   | :  | 60 Years                                      |
| Age of the building as on 2023                    | :  | 37 years                                      |
| Cost of Construction                              | :  | 520.00 Sq. Ft. X ₹ 2,800.00 = ₹ 14,56,000.00  |
| Depreciation {(100-10) X 37 / 60}                 | :  | 55.50%                                        |
| Amount of depreciation                            | /  | ₹ 8,08,080.00                                 |
| Guideline rate obtained from the Stamp Duty Ready | :/ | ₹ 1,01,800.00 per Sq. M.                      |
| Reckoner for new property                         |    | i.e. ₹ 9,457.00 per Sq. Ft.                   |
| Guideline rate (after depreciate)                 | :  | ₹ 81,154.00 per Sq. M.                        |
|                                                   |    | i.e. ₹ 7,539.00 per Sq. Ft.                   |
| Prevailing market rate                            | :  | ₹ 15,500.00 per Sq. Ft.                       |
| Value of property as on 22.04.2023                | :  | 520.00 Sq. Ft. X ₹ 15,500.00 = ₹ 80,60,000.00 |