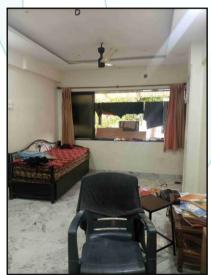

#### **Residential Flat:**

The residential flat under reference is situated on the 1<sup>st</sup> Floor. It consists of 1 Bedroom + Living Room + Kitchen + W.C. + Bath. (i.e. 1 BHK + W.C. + Bath). The residential flat is finished with Vitrified tiles flooring, Teak wood door frame with flush door with safety door, Powder Coated Aluminum sliding windows & concealed electrification & concealed plumbing.