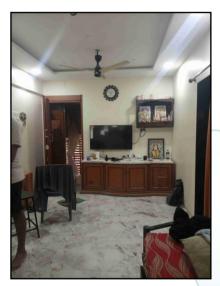

#### **Residential Flat:**

The residential flat under reference is situated on the 1<sup>st</sup> Floor. It consists of 1 Bedroom + Living Room + Kitchen + W.C. + Bath. (i.e. 1 BHK + W.C. + Bath). The residential flat is finished with Vitrified tiles flooring, Teak wood door frame with flush door with safety door, Powder Coated Aluminum sliding windows & concealed electrification & concealed plumbing.