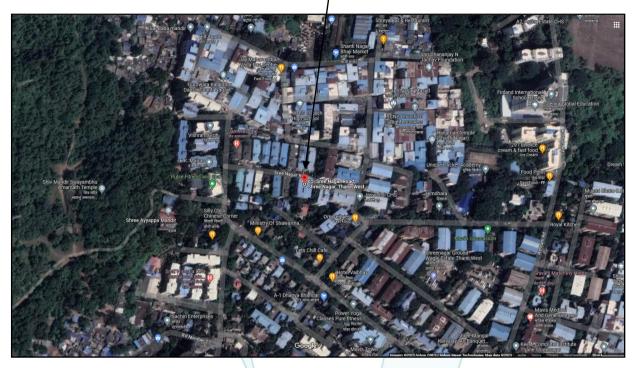

## **Details of the property under consideration:**

Name of Owner: Mr. Dinesh Krishna Banjan & Mrs. Sharada Dinesh Banjan

Residential Flat No. 6, 1st Floor, Building No. L-2/3, "New Nilgiri Co-Op. Hsg. Soc. Ltd.", Sector – 7, Village - Panchpakhadi, Shree Nagar, Wagle Estate, Thane (West), PIN Code - 400 604, State - Maharashtra, Country - India.

## **VALUATION OPINION REPORT**

The property bearing Residential Flat No. 6, 1<sup>st</sup> Floor, Building No. L-2/3, "**New Nilgiri Co-Op. Hsg. Soc. Ltd.**", Sector – 7, Village - Panchpakhadi, Shree Nagar, Wagle Estate, Thane (West), PIN Code – 400 604, State – Maharashtra, Country – India belongs to **Mr. Dinesh Krishna Banjan & Mrs. Sharada Dinesh Banjan**.

#### **LOCATION:**

The said building is located at Sector – 7, Survey No. 427 to 435 & 485 of Revenue Village - Panchpakhadi. The property falls in Residential Zone. It is at a travelling distance 4.7 Km. from Thane railway station.