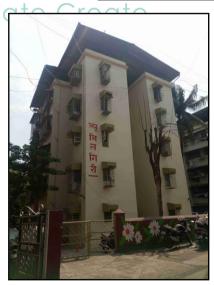

#### **BUILDING:**

The building under reference is having Ground + 4<sup>th</sup> Upper Floors. It is a R.C.C. Framed Structure with 9" thick external walls and 6" thick internal brick walls. The walls are having sand faced plaster from outside. The staircase is of R.C.C. with R.C.C. trades and risers with chequered tile floor finish. The building external condition is normal. The building is used for residential purpose. 1st Floor is having 4 Residential Flat. Lift is not provided in building.