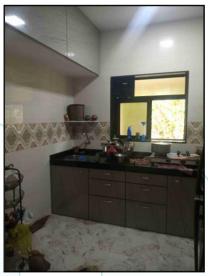

#### **Residential Flat:**

The residential flat under reference is situated on the 1<sup>st</sup> Floor. It consists of 1 Bedroom + Living Room + Kitchen + W.C. + Bath. (i.e. 1 BHK + W.C. + Bath). The residential flat is finished with Vitrified tiles flooring, Teak wood door frame with flush door with safety door, Powder Coated Aluminum sliding windows & concealed electrification & concealed plumbing.