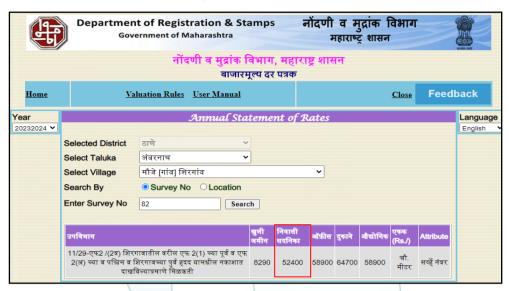

|     | Ground/Stilt Floors Completed |                                          |                       | Podium                                        | Completed                                            |                                                |  |
|-----|-------------------------------|------------------------------------------|-----------------------|-----------------------------------------------|------------------------------------------------------|------------------------------------------------|--|
|     | Floors 5 Floors Completed     |                                          | d                     | Internal &                                    | 3 Floors Completed                                   |                                                |  |
|     |                               |                                          |                       |                                               | External Brick Work                                  |                                                |  |
|     | Total 31% Work Complet        |                                          | ted                   |                                               |                                                      |                                                |  |
| 6.  | Location of property          |                                          | :                     |                                               |                                                      |                                                |  |
|     | a) Plot No. / Survey No.      |                                          |                       | Old Survey No. 82/2/B & New Survey No. 82/2/1 |                                                      |                                                |  |
|     | b)                            | Door No.                                 |                       |                                               | Residential Flat No. 908                             |                                                |  |
|     | c)                            | C.T.S. No. / Village                     | •                     |                                               | Village – Shirgaon                                   |                                                |  |
|     | d)                            | Ward / Taluka                            |                       |                                               | Taluka – Ambernath                                   |                                                |  |
|     | e)                            | Mandal / District                        |                       |                                               | District – Thane                                     |                                                |  |
|     | f)                            | Date of issue and                        | validity of layout of |                                               |                                                      | de No. KBNP / NRV / BP /                       |  |
|     |                               | approved map / pla                       | an                    | /                                             | 1918 - 214 dated 07.03                               | 3.2022 issued by Kulgaon                       |  |
|     | g)                            | Approved map / pla                       | an issuing authority  | _                                             | Badlapur Municipal Coul RERA site).                  | ncil (As downloaded from                       |  |
|     | h)                            | Whether genuiner of approved map/ g      | less or authenticity  | :                                             | Building is under constructi                         | on                                             |  |
|     | i)                            | Any other cor                            |                       |                                               | N.A.                                                 |                                                |  |
|     | ,                             | ,                                        | rs on authentic of    |                                               |                                                      |                                                |  |
|     |                               | approved plan                            |                       |                                               |                                                      |                                                |  |
| 7.  | Postal                        | address of the prope                     | erty                  | :                                             | Residential Flat No. 90                              | 8, 9 <sup>th</sup> Floor, Wing – B,            |  |
|     |                               |                                          |                       |                                               | "Thanekar Palacio", Opp                              | . Thanekar Paradise, Mauli                     |  |
|     |                               |                                          |                       |                                               | Chowk, Shirgaon, Badlapu                             | ır (East), Thane - 421 503,                    |  |
|     |                               |                                          |                       |                                               | State – Maharashtra, Coun                            | try – India.                                   |  |
| 8.  | City / 7                      | Гown                                     |                       | :                                             | Badlapur (East), Thane                               |                                                |  |
|     | Reside                        | ential area                              |                       | : ,                                           | Yes                                                  |                                                |  |
|     | Comm                          | ercial area                              |                       |                                               | No /                                                 |                                                |  |
|     |                               | rial area                                |                       | :                                             | No /                                                 |                                                |  |
| 9.  |                               | fication of the area                     |                       | :                                             |                                                      |                                                |  |
|     | , ,                           | / Middle / Poor                          |                       | :                                             | Middle Class                                         |                                                |  |
|     | ,                             | an / Semi Urban / Ru                     |                       | $) \cdot \cdot \cdot$                         | Urban                                                |                                                |  |
| 10. |                               | g under Corporati                        | on limit / Village    | V                                             | Village - Shirgaon +                                 |                                                |  |
|     |                               | ayat / Municipality                      |                       |                                               | Kulgaon Badlapur Municipa                            | al Council                                     |  |
| 11. |                               |                                          | any State / Central   | :                                             | No                                                   |                                                |  |
|     |                               | , •                                      | Jrban Land Ceiling    |                                               |                                                      |                                                |  |
|     | ,                             | r notified under ager<br>cantonment area | ncy area/ scheduled   |                                               |                                                      |                                                |  |
| 12. |                               |                                          | 417                   |                                               | As nor actual site                                   | As nor document                                |  |
| 12. | North                         | daries of the proper                     | ıy                    | _                                             | As per actual site                                   | As per document                                |  |
|     | South                         |                                          |                       | :                                             | Mayapuri Apartment Open Plot                         | Survey No. 82/2/2 Land Part of Land Survey No. |  |
|     | South                         |                                          |                       | :                                             | Open Fiol                                            | 82/2/2                                         |  |
|     | East                          |                                          |                       | :                                             | Sky Hill Road                                        | 15 Mtr. D. P. Road                             |  |
|     | West                          |                                          |                       | :                                             | Pathak Residency                                     | Pathak Residency                               |  |
| 13  |                               | sions of the site                        |                       |                                               | N. A. as property under consideration is a flat in a |                                                |  |
| 10  | ווסוווט                       | SIGNO OF LITE SILE                       |                       |                                               | apartment building.                                  |                                                |  |
|     |                               |                                          |                       | aparariorit ballarilg.                        |                                                      |                                                |  |