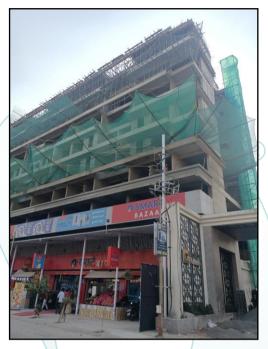

### VALUATION OPINION REPORT

This is to certify that the property bearing Residential Flat No. 908, 9th Floor, Wing - B, "Thanekar Palacio", Opp. Thanekar Paradise, Mauli Chowk, Shirgaon, Badlapur (East), Thane - 421 503, State - Maharashtra, Country - India belongs to Mr. Randhir Raja.

Boundaries of the property.

North Mayapuri Apartment

South Open Plot Sky Hill Road East West Pathak Residency

Considering various parameters recorded, existing economic scenario, and the information that is available with reference to the development of neighborhood and method selected for valuation, we are of the opinion that, the property premises can be assessed for this particular purpose at ₹ 42,55,200.00 (Rupees Forty Two Lakh Fifty Five Thousand Two Hundred Only). As per Site Inspection 31% Construction Work is Completed.

### **VALUATION REPORT (IN RESPECT OF FLAT)**

| ı  | Gen   | eral                      |                                 |          | R                                                                        |         |
|----|-------|---------------------------|---------------------------------|----------|--------------------------------------------------------------------------|---------|
| 1. |       | ose for which the value   | ation is made                   | :/       | To assess value of the property for Bank Loan Purpose                    | <br>е.  |
| 2. | a)    | Date of inspection        |                                 | /        | 20.04.2023                                                               |         |
|    | b)    | Date on which the va      | luation is made                 | / ·      | 21.04.2023                                                               |         |
| 3. | List  | of documents produced     | d for perusal:                  | <u> </u> |                                                                          |         |
|    | 1)    | Copy of Agreement for     | or sale dated 10.04.20          | 023      | between M/s. Thanekar Realtor LLP (the Promoters) ar                     | nd      |
|    | ,     | Mr. Randhir Raja (the     |                                 |          |                                                                          |         |
|    | 2)    | Copy of RERA Regis        | tration Certificate No.         | P5       | 17000322795 dated 29.01.2022.                                            |         |
|    | 3)    | Copy of Commencer         | nent Certificate No. I          | (BN      | IP / NRV / BP / 1918 / 2021-2022 / Unik No. 214 date                     | ed      |
|    |       | 07.03.2022 issued by      | <sup>,</sup> Kulgaon Badlapur M | unio     | cipal Council.                                                           |         |
|    | 4)    | Copy of Approved Pl       | an Vide No. KBNP /              | NR۱      | / / BP / 1918 - 214 dated 07.03.2022 issued by Kulgac                    | n       |
|    |       | Badlapur Municipal C      | ,                               | ed fr    |                                                                          |         |
| 4. |       | e of the owner(s) and     |                                 | :        | Mr. Randhir Raja                                                         |         |
|    | ` '   | with Phone no. (detai     | ^                               |          | Address: Residential Flat No. 908, 9th Floor, Wing – I                   | D       |
|    | owne  | er in case of joint owne  | ership)                         | /        | "Thanekar Palacio", Opp. Thanekar Paradise, Mai                          |         |
|    |       |                           |                                 |          | Chowk, Shirgaon, Badlapur (East), Thane – 421 50                         |         |
|    |       |                           |                                 |          | State – Maharashtra, Country – India.                                    | Ο,      |
|    |       |                           |                                 |          | Manarashira, Soundy Maia.                                                |         |
|    |       |                           |                                 | _        | Contact Person:                                                          |         |
|    |       | т                         | hink.Inno                       |          | Tejaswi Vaidya (Sales Person)                                            |         |
|    |       | 11                        | mirk.imo                        | ٧        | Contact No.: 9028719102                                                  |         |
|    |       |                           |                                 |          | Cala Ouracrahia                                                          |         |
| 5. | Driof | description of the        | proporty (Including             | :        | Sole Ownership  The property is a residential flat in under construction | <u></u> |
| ٥. |       | sehold / freehold etc.)   | property (including             | •        | building. The flat is located on 9th floor in the said under             |         |
|    | Leas  | seriola / freeriola etc.) |                                 |          | construction building. As per approved plan, the                         |         |
|    |       |                           |                                 |          | composition of flat is 2 Bedrooms + Living Room                          |         |
|    |       |                           |                                 |          | Kitchen + 2 Toilets + Balcony (i.e. 2BHK with                            |         |
|    |       |                           |                                 |          | <b>Toilets)</b> . The property is at 2.8 Km. travelling distance         |         |
|    |       |                           |                                 |          | from nearest railway Badlapur.                                           |         |
|    |       |                           |                                 |          |                                                                          |         |
|    |       |                           |                                 |          | At the time of inspection, the property was under                        | er      |
|    |       |                           |                                 |          | construction. Extent of completion are as under:                         |         |
|    | Fou   | undation                  | Completed                       |          | RCC Plinth Completed                                                     |         |

|     | Ground/Stilt Floors Completed |                                          |                       | Podium                                        | Completed                                            |                                                |  |
|-----|-------------------------------|------------------------------------------|-----------------------|-----------------------------------------------|------------------------------------------------------|------------------------------------------------|--|
|     | Floors 5 Floors Completed     |                                          | d                     | Internal &                                    | 3 Floors Completed                                   |                                                |  |
|     |                               |                                          |                       |                                               | External Brick Work                                  |                                                |  |
|     | Total 31% Work Complet        |                                          | ted                   |                                               |                                                      |                                                |  |
| 6.  | Location of property          |                                          | :                     |                                               |                                                      |                                                |  |
|     | a) Plot No. / Survey No.      |                                          |                       | Old Survey No. 82/2/B & New Survey No. 82/2/1 |                                                      |                                                |  |
|     | b)                            | Door No.                                 |                       |                                               | Residential Flat No. 908                             |                                                |  |
|     | c)                            | C.T.S. No. / Village                     | •                     |                                               | Village – Shirgaon                                   |                                                |  |
|     | d)                            | Ward / Taluka                            |                       |                                               | Taluka – Ambernath                                   |                                                |  |
|     | e)                            | Mandal / District                        |                       |                                               | District – Thane                                     |                                                |  |
|     | f)                            | Date of issue and                        | validity of layout of |                                               |                                                      | de No. KBNP / NRV / BP /                       |  |
|     |                               | approved map / pla                       | an                    | /                                             | 1918 - 214 dated 07.03                               | 3.2022 issued by Kulgaon                       |  |
|     | g)                            | Approved map / pla                       | an issuing authority  | _                                             | Badlapur Municipal Coul RERA site).                  | ncil (As downloaded from                       |  |
|     | h)                            | Whether genuiner of approved map/ g      | less or authenticity  | :                                             | Building is under constructi                         | on                                             |  |
|     | i)                            | Any other cor                            |                       |                                               | N.A.                                                 |                                                |  |
|     | ,                             | ,                                        | rs on authentic of    |                                               |                                                      |                                                |  |
|     |                               | approved plan                            |                       |                                               |                                                      |                                                |  |
| 7.  | Postal                        | address of the prope                     | erty                  | :                                             | Residential Flat No. 90                              | 8, 9 <sup>th</sup> Floor, Wing – B,            |  |
|     |                               |                                          |                       |                                               | "Thanekar Palacio", Opp                              | . Thanekar Paradise, Mauli                     |  |
|     |                               |                                          |                       |                                               | Chowk, Shirgaon, Badlapu                             | ır (East), Thane - 421 503,                    |  |
|     |                               |                                          |                       |                                               | State – Maharashtra, Coun                            | try – India.                                   |  |
| 8.  | City / 7                      | Гown                                     |                       | :                                             | Badlapur (East), Thane                               |                                                |  |
|     | Reside                        | ential area                              |                       | : ,                                           | Yes                                                  |                                                |  |
|     | Comm                          | ercial area                              |                       |                                               | No /                                                 |                                                |  |
|     |                               | rial area                                |                       | :                                             | No /                                                 |                                                |  |
| 9.  |                               | fication of the area                     |                       | :                                             |                                                      |                                                |  |
|     | , ,                           | / Middle / Poor                          |                       | :                                             | Middle Class                                         |                                                |  |
|     | ,                             | an / Semi Urban / Ru                     |                       | $) \cdot \cdot \cdot$                         | Urban                                                |                                                |  |
| 10. |                               | g under Corporati                        | on limit / Village    | V                                             | Village - Shirgaon +                                 |                                                |  |
|     |                               | ayat / Municipality                      |                       |                                               | Kulgaon Badlapur Municipa                            | al Council                                     |  |
| 11. |                               |                                          | any State / Central   | :                                             | No                                                   |                                                |  |
|     |                               | , •                                      | Jrban Land Ceiling    |                                               |                                                      |                                                |  |
|     | ,                             | r notified under ager<br>cantonment area | ncy area/ scheduled   |                                               |                                                      |                                                |  |
| 12. |                               |                                          | 417                   |                                               | As nor actual site                                   | As nor document                                |  |
| 12. | North                         | daries of the proper                     | ıy                    | _                                             | As per actual site                                   | As per document                                |  |
|     | South                         |                                          |                       | :                                             | Mayapuri Apartment Open Plot                         | Survey No. 82/2/2 Land Part of Land Survey No. |  |
|     | South                         |                                          |                       | :                                             | Open Fiol                                            | 82/2/2                                         |  |
|     | East                          |                                          |                       | :                                             | Sky Hill Road                                        | 15 Mtr. D. P. Road                             |  |
|     | West                          |                                          |                       | :                                             | Pathak Residency                                     | Pathak Residency                               |  |
| 13  |                               | sions of the site                        |                       |                                               | N. A. as property under consideration is a flat in a |                                                |  |
| 10  | ווסוווט                       | SIGNO OF LITE SILE                       |                       |                                               | apartment building.                                  |                                                |  |
|     |                               |                                          |                       | aparariorit ballarilg.                        |                                                      |                                                |  |