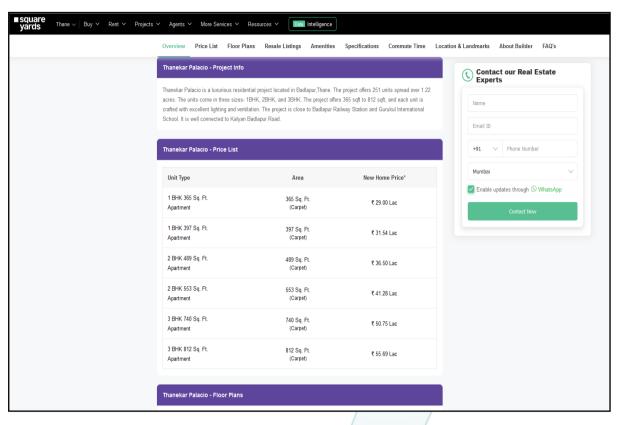

### **VALUATION REPORT (IN RESPECT OF FLAT)**

| ı  | Gen   | eral                      |                                 |          | R                                                                        |         |
|----|-------|---------------------------|---------------------------------|----------|--------------------------------------------------------------------------|---------|
| 1. |       | ose for which the value   | ation is made                   | :/       | To assess value of the property for Bank Loan Purpose                    | <br>е.  |
| 2. | a)    | Date of inspection        |                                 | /        | 20.04.2023                                                               |         |
|    | b)    | Date on which the va      | luation is made                 | / ·      | 21.04.2023                                                               |         |
| 3. | List  | of documents produced     | d for perusal:                  | <u> </u> |                                                                          |         |
|    | 1)    | Copy of Agreement for     | or sale dated 10.04.20          | 023      | between M/s. Thanekar Realtor LLP (the Promoters) ar                     | nd      |
|    | ,     | Mr. Randhir Raja (the     |                                 |          |                                                                          |         |
|    | 2)    | Copy of RERA Regis        | tration Certificate No.         | P5       | 17000322795 dated 29.01.2022.                                            |         |
|    | 3)    | Copy of Commencer         | nent Certificate No. I          | (BN      | IP / NRV / BP / 1918 / 2021-2022 / Unik No. 214 date                     | ed      |
|    |       | 07.03.2022 issued by      | <sup>,</sup> Kulgaon Badlapur M | unio     | cipal Council.                                                           |         |
|    | 4)    | Copy of Approved Pl       | an Vide No. KBNP /              | NR۱      | / / BP / 1918 - 214 dated 07.03.2022 issued by Kulgac                    | n       |
|    |       | Badlapur Municipal C      | ,                               | ed fr    |                                                                          |         |
| 4. |       | e of the owner(s) and     |                                 | :        | Mr. Randhir Raja                                                         |         |
|    | ` '   | with Phone no. (detai     | ^                               |          | Address: Residential Flat No. 908, 9th Floor, Wing – I                   | D       |
|    | owne  | er in case of joint owne  | ership)                         | /        | "Thanekar Palacio", Opp. Thanekar Paradise, Mai                          |         |
|    |       |                           |                                 |          | Chowk, Shirgaon, Badlapur (East), Thane – 421 50                         |         |
|    |       |                           |                                 |          | State – Maharashtra, Country – India.                                    | Ο,      |
|    |       |                           |                                 |          | Manarashira, Soundy Maia.                                                |         |
|    |       |                           |                                 | _        | Contact Person:                                                          |         |
|    |       | т                         | hink.Inno                       |          | Tejaswi Vaidya (Sales Person)                                            |         |
|    |       | 11                        | mirk.imo                        | ٧        | Contact No.: 9028719102                                                  |         |
|    |       |                           |                                 |          | Cala Ouracrahia                                                          |         |
| 5. | Driof | description of the        | proporty (Including             | :        | Sole Ownership  The property is a residential flat in under construction | <u></u> |
| ٥. |       | sehold / freehold etc.)   | property (including             | •        | building. The flat is located on 9th floor in the said under             |         |
|    | Leas  | seriola / freeriola etc.) |                                 |          | construction building. As per approved plan, the                         |         |
|    |       |                           |                                 |          | composition of flat is 2 Bedrooms + Living Room                          |         |
|    |       |                           |                                 |          | Kitchen + 2 Toilets + Balcony (i.e. 2BHK with                            |         |
|    |       |                           |                                 |          | <b>Toilets)</b> . The property is at 2.8 Km. travelling distance         |         |
|    |       |                           |                                 |          | from nearest railway Badlapur.                                           |         |
|    |       |                           |                                 |          |                                                                          |         |
|    |       |                           |                                 |          | At the time of inspection, the property was under                        | er      |
|    |       |                           |                                 |          | construction. Extent of completion are as under:                         |         |
|    | Fou   | undation                  | Completed                       |          | RCC Plinth Completed                                                     |         |

|     | Ground/Stilt Floors Completed |                                          |                       | Podium                                        | Completed                                            |                                                |  |
|-----|-------------------------------|------------------------------------------|-----------------------|-----------------------------------------------|------------------------------------------------------|------------------------------------------------|--|
|     | Floors 5 Floors Completed     |                                          | d                     | Internal &                                    | 3 Floors Completed                                   |                                                |  |
|     |                               |                                          |                       |                                               | External Brick Work                                  |                                                |  |
|     | Total 31% Work Complet        |                                          | ted                   |                                               |                                                      |                                                |  |
| 6.  | Location of property          |                                          | :                     |                                               |                                                      |                                                |  |
|     | a) Plot No. / Survey No.      |                                          |                       | Old Survey No. 82/2/B & New Survey No. 82/2/1 |                                                      |                                                |  |
|     | b)                            | Door No.                                 |                       |                                               | Residential Flat No. 908                             |                                                |  |
|     | c)                            | C.T.S. No. / Village                     | •                     |                                               | Village – Shirgaon                                   |                                                |  |
|     | d)                            | Ward / Taluka                            |                       |                                               | Taluka – Ambernath                                   |                                                |  |
|     | e)                            | Mandal / District                        |                       |                                               | District – Thane                                     |                                                |  |
|     | f)                            | Date of issue and                        | validity of layout of |                                               |                                                      | de No. KBNP / NRV / BP /                       |  |
|     |                               | approved map / pla                       | an                    | /                                             | 1918 - 214 dated 07.03                               | 3.2022 issued by Kulgaon                       |  |
|     | g)                            | Approved map / pla                       | an issuing authority  | _                                             | Badlapur Municipal Coul RERA site).                  | ncil (As downloaded from                       |  |
|     | h)                            | Whether genuiner of approved map/ g      | less or authenticity  | :                                             | Building is under constructi                         | on                                             |  |
|     | i)                            | Any other cor                            |                       |                                               | N.A.                                                 |                                                |  |
|     | ,                             | ,                                        | rs on authentic of    |                                               |                                                      |                                                |  |
|     |                               | approved plan                            |                       |                                               |                                                      |                                                |  |
| 7.  | Postal                        | address of the prope                     | erty                  | :                                             | Residential Flat No. 90                              | 8, 9 <sup>th</sup> Floor, Wing – B,            |  |
|     |                               |                                          |                       |                                               | "Thanekar Palacio", Opp                              | . Thanekar Paradise, Mauli                     |  |
|     |                               |                                          |                       |                                               | Chowk, Shirgaon, Badlapu                             | ır (East), Thane - 421 503,                    |  |
|     |                               |                                          |                       |                                               | State – Maharashtra, Coun                            | try – India.                                   |  |
| 8.  | City / 7                      | Гown                                     |                       | :                                             | Badlapur (East), Thane                               |                                                |  |
|     | Reside                        | ential area                              |                       | : ,                                           | Yes                                                  |                                                |  |
|     | Comm                          | ercial area                              |                       |                                               | No /                                                 |                                                |  |
|     |                               | rial area                                |                       | :                                             | No /                                                 |                                                |  |
| 9.  |                               | fication of the area                     |                       | :                                             |                                                      |                                                |  |
|     | , ,                           | / Middle / Poor                          |                       | :                                             | Middle Class                                         |                                                |  |
|     | ,                             | an / Semi Urban / Ru                     |                       | $) \cdot \cdot \cdot$                         | Urban                                                |                                                |  |
| 10. |                               | g under Corporati                        | on limit / Village    | V                                             | Village - Shirgaon +                                 |                                                |  |
|     |                               | ayat / Municipality                      |                       |                                               | Kulgaon Badlapur Municipa                            | al Council                                     |  |
| 11. |                               |                                          | any State / Central   | :                                             | No                                                   |                                                |  |
|     |                               | , •                                      | Jrban Land Ceiling    |                                               |                                                      |                                                |  |
|     | ,                             | r notified under ager<br>cantonment area | ncy area/ scheduled   |                                               |                                                      |                                                |  |
| 12. |                               |                                          | 417                   |                                               | As nor actual site                                   | As nor document                                |  |
| 12. | North                         | daries of the proper                     | ıy                    | _                                             | As per actual site                                   | As per document                                |  |
|     | South                         |                                          |                       | :                                             | Mayapuri Apartment Open Plot                         | Survey No. 82/2/2 Land Part of Land Survey No. |  |
|     | South                         |                                          |                       | :                                             | Open Fiol                                            | 82/2/2                                         |  |
|     | East                          |                                          |                       | :                                             | Sky Hill Road                                        | 15 Mtr. D. P. Road                             |  |
|     | West                          |                                          |                       | :                                             | Pathak Residency                                     | Pathak Residency                               |  |
| 13  |                               | sions of the site                        |                       |                                               | N. A. as property under consideration is a flat in a |                                                |  |
| 10  | ווסוווט                       | SIGNO OF LITE SILE                       |                       |                                               | apartment building.                                  |                                                |  |
|     |                               |                                          |                       | aparariorit ballarilg.                        |                                                      |                                                |  |