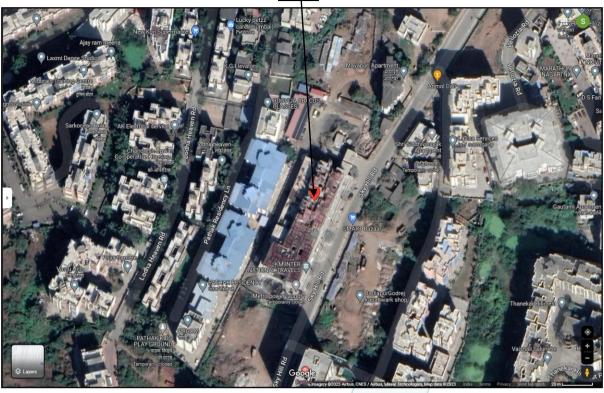

# Valuation Report of the Immovable Property

Details of the property under consideration:

Name of Owner: Mr. Randhir Raja

Residential Flat No. 908, 9th Floor, Wing – B, "Thanekar Palacio", Opp. Thanekar Paradise, Mauli Chowk, Shirgaon, Badlapur (East), Thane - 421 503, State - Maharashtra, Country - India.

Latitude Longitude: 19°09'09.1"N 73°13'55.3"E

Think.Innovate.Create

Boundaries of the property.

North Mayapuri Apartment

South Open Plot Sky Hill Road East West Pathak Residency

Considering various parameters recorded, existing economic scenario, and the information that is available with reference to the development of neighborhood and method selected for valuation, we are of the opinion that, the property premises can be assessed for this particular purpose at ₹ 42,55,200.00 (Rupees Forty Two Lakh Fifty Five Thousand Two Hundred Only). As per Site Inspection 31% Construction Work is Completed.