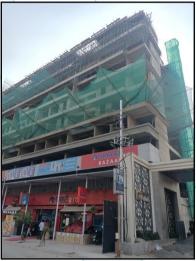

### VALUATION OPINION REPORT

This is to certify that the property bearing Residential Flat No. 908, 9th Floor, Wing - B, "Thanekar Palacio", Opp. Thanekar Paradise, Mauli Chowk, Shirgaon, Badlapur (East), Thane - 421 503, State - Maharashtra, Country - India belongs to Mr. Randhir Raja.

Boundaries of the property.

North Mayapuri Apartment

South Open Plot Sky Hill Road East West Pathak Residency

Considering various parameters recorded, existing economic scenario, and the information that is available with reference to the development of neighborhood and method selected for valuation, we are of the opinion that, the property premises can be assessed for this particular purpose at ₹ 42,55,200.00 (Rupees Forty Two Lakh Fifty Five Thousand Two Hundred Only). As per Site Inspection 31% Construction Work is Completed.

### **VALUATION REPORT (IN RESPECT OF FLAT)**

| ı  | Gen   | eral                      |                                 |          | R                                                                        |         |
|----|-------|---------------------------|---------------------------------|----------|--------------------------------------------------------------------------|---------|
| 1. |       | ose for which the value   | ation is made                   | :/       | To assess value of the property for Bank Loan Purpose                    | <br>е.  |
| 2. | a)    | Date of inspection        |                                 | /        | 20.04.2023                                                               |         |
|    | b)    | Date on which the va      | luation is made                 | / ·      | 21.04.2023                                                               |         |
| 3. | List  | of documents produced     | d for perusal:                  | <u> </u> |                                                                          |         |
|    | 1)    | Copy of Agreement for     | or sale dated 10.04.20          | 023      | between M/s. Thanekar Realtor LLP (the Promoters) ar                     | nd      |
|    | ,     | Mr. Randhir Raja (the     |                                 |          |                                                                          |         |
|    | 2)    | Copy of RERA Regis        | tration Certificate No.         | P5       | 17000322795 dated 29.01.2022.                                            |         |
|    | 3)    | Copy of Commencer         | nent Certificate No. I          | (BN      | IP / NRV / BP / 1918 / 2021-2022 / Unik No. 214 date                     | ed      |
|    |       | 07.03.2022 issued by      | <sup>,</sup> Kulgaon Badlapur M | unio     | cipal Council.                                                           |         |
|    | 4)    | Copy of Approved Pl       | an Vide No. KBNP /              | NR۱      | / / BP / 1918 - 214 dated 07.03.2022 issued by Kulgac                    | n       |
|    |       | Badlapur Municipal C      | ,                               | ed fr    |                                                                          |         |
| 4. |       | e of the owner(s) and     |                                 | :        | Mr. Randhir Raja                                                         |         |
|    | ` '   | with Phone no. (detai     | ^                               |          | Address: Residential Flat No. 908, 9th Floor, Wing – I                   | D       |
|    | owne  | er in case of joint owne  | ership)                         | /        | "Thanekar Palacio", Opp. Thanekar Paradise, Mai                          |         |
|    |       |                           |                                 |          | Chowk, Shirgaon, Badlapur (East), Thane – 421 50                         |         |
|    |       |                           |                                 |          | State – Maharashtra, Country – India.                                    | Ο,      |
|    |       |                           |                                 |          | Manarashira, Soundy Maia.                                                |         |
|    |       |                           |                                 | _        | Contact Person:                                                          |         |
|    |       | т                         | hink.Inno                       |          | Tejaswi Vaidya (Sales Person)                                            |         |
|    |       | 11                        | mirk.imo                        | ٧        | Contact No.: 9028719102                                                  |         |
|    |       |                           |                                 |          | Cala Ouracrahia                                                          |         |
| 5. | Driof | description of the        | proporty (Including             | :        | Sole Ownership  The property is a residential flat in under construction | <u></u> |
| ٥. |       | sehold / freehold etc.)   | property (including             | •        | building. The flat is located on 9th floor in the said under             |         |
|    | Leas  | seriola / freeriola etc.) |                                 |          | construction building. As per approved plan, the                         |         |
|    |       |                           |                                 |          | composition of flat is 2 Bedrooms + Living Room                          |         |
|    |       |                           |                                 |          | Kitchen + 2 Toilets + Balcony (i.e. 2BHK with                            |         |
|    |       |                           |                                 |          | <b>Toilets)</b> . The property is at 2.8 Km. travelling distance         |         |
|    |       |                           |                                 |          | from nearest railway Badlapur.                                           |         |
|    |       |                           |                                 |          |                                                                          |         |
|    |       |                           |                                 |          | At the time of inspection, the property was under                        | er      |
|    |       |                           |                                 |          | construction. Extent of completion are as under:                         |         |
|    | Fou   | undation                  | Completed                       |          | RCC Plinth Completed                                                     |         |

|     | Ground/Stilt Floors Completed |                                          |                       | Podium                                        | Completed                                            |                                                |  |
|-----|-------------------------------|------------------------------------------|-----------------------|-----------------------------------------------|------------------------------------------------------|------------------------------------------------|--|
|     | Floors 5 Floors Completed     |                                          | d                     | Internal &                                    | 3 Floors Completed                                   |                                                |  |
|     |                               |                                          |                       |                                               | External Brick Work                                  |                                                |  |
|     | Total 31% Work Complet        |                                          | ted                   |                                               |                                                      |                                                |  |
| 6.  | Location of property          |                                          | :                     |                                               |                                                      |                                                |  |
|     | a) Plot No. / Survey No.      |                                          |                       | Old Survey No. 82/2/B & New Survey No. 82/2/1 |                                                      |                                                |  |
|     | b)                            | Door No.                                 |                       |                                               | Residential Flat No. 908                             |                                                |  |
|     | c)                            | C.T.S. No. / Village                     | •                     |                                               | Village – Shirgaon                                   |                                                |  |
|     | d)                            | Ward / Taluka                            |                       |                                               | Taluka – Ambernath                                   |                                                |  |
|     | e)                            | Mandal / District                        |                       |                                               | District – Thane                                     |                                                |  |
|     | f)                            | Date of issue and                        | validity of layout of |                                               |                                                      | de No. KBNP / NRV / BP /                       |  |
|     |                               | approved map / pla                       | an                    | /                                             | 1918 - 214 dated 07.03                               | 3.2022 issued by Kulgaon                       |  |
|     | g)                            | Approved map / pla                       | an issuing authority  | _                                             | Badlapur Municipal Coul RERA site).                  | ncil (As downloaded from                       |  |
|     | h)                            | Whether genuiner of approved map/ g      | less or authenticity  | :                                             | Building is under constructi                         | on                                             |  |
|     | i)                            | Any other cor                            |                       |                                               | N.A.                                                 |                                                |  |
|     | ,                             | ,                                        | rs on authentic of    |                                               |                                                      |                                                |  |
|     |                               | approved plan                            |                       |                                               |                                                      |                                                |  |
| 7.  | Postal                        | address of the prope                     | erty                  | :                                             | Residential Flat No. 90                              | 8, 9 <sup>th</sup> Floor, Wing – B,            |  |
|     |                               |                                          |                       |                                               | "Thanekar Palacio", Opp                              | . Thanekar Paradise, Mauli                     |  |
|     |                               |                                          |                       |                                               | Chowk, Shirgaon, Badlapu                             | ır (East), Thane - 421 503,                    |  |
|     |                               |                                          |                       |                                               | State – Maharashtra, Coun                            | try – India.                                   |  |
| 8.  | City / 7                      | Гown                                     |                       | :                                             | Badlapur (East), Thane                               |                                                |  |
|     | Reside                        | ential area                              |                       | : ,                                           | Yes                                                  |                                                |  |
|     | Comm                          | ercial area                              |                       |                                               | No /                                                 |                                                |  |
|     |                               | rial area                                |                       | :                                             | No /                                                 |                                                |  |
| 9.  |                               | fication of the area                     |                       | :                                             |                                                      |                                                |  |
|     | , ,                           | / Middle / Poor                          |                       | :                                             | Middle Class                                         |                                                |  |
|     | ,                             | an / Semi Urban / Ru                     |                       | $) \cdot \cdot \cdot$                         | Urban                                                |                                                |  |
| 10. |                               | g under Corporati                        | on limit / Village    | V                                             | Village - Shirgaon +                                 |                                                |  |
|     |                               | ayat / Municipality                      |                       |                                               | Kulgaon Badlapur Municipa                            | al Council                                     |  |
| 11. |                               |                                          | any State / Central   | :                                             | No                                                   |                                                |  |
|     |                               | , •                                      | Jrban Land Ceiling    |                                               |                                                      |                                                |  |
|     | ,                             | r notified under ager<br>cantonment area | ncy area/ scheduled   |                                               |                                                      |                                                |  |
| 12. |                               |                                          | 417                   |                                               | As nor actual site                                   | As nor document                                |  |
| 12. | North                         | daries of the proper                     | ıy                    | _                                             | As per actual site                                   | As per document                                |  |
|     | South                         |                                          |                       | :                                             | Mayapuri Apartment Open Plot                         | Survey No. 82/2/2 Land Part of Land Survey No. |  |
|     | South                         |                                          |                       | :                                             | Open Fiol                                            | 82/2/2                                         |  |
|     | East                          |                                          |                       | :                                             | Sky Hill Road                                        | 15 Mtr. D. P. Road                             |  |
|     | West                          |                                          |                       | :                                             | Pathak Residency                                     | Pathak Residency                               |  |
| 13  |                               | sions of the site                        |                       |                                               | N. A. as property under consideration is a flat in a |                                                |  |
| 10  | ווסוווט                       | SIGNO OF LITE SILE                       |                       |                                               | apartment building.                                  |                                                |  |
|     |                               |                                          |                       | aparariorit ballarilg.                        |                                                      |                                                |  |