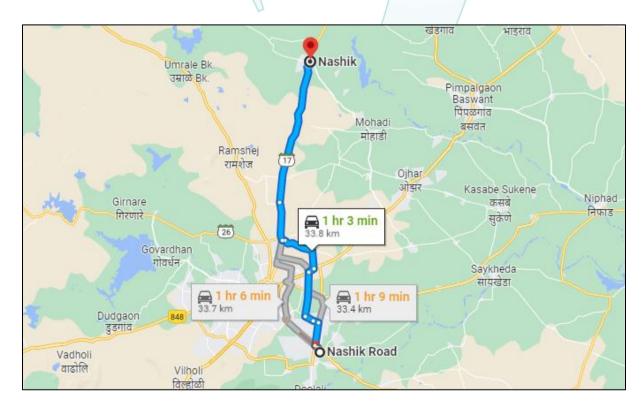

# **VALUATION REPORT (IN RESPECT OF FLAT)**

| I  | General                                                         |                               |          | R                                                                                                      |
|----|-----------------------------------------------------------------|-------------------------------|----------|--------------------------------------------------------------------------------------------------------|
| 1. | Purpose for which the valuation                                 | n is made                     | :        | To assess fair market value of the property for Bank                                                   |
|    |                                                                 |                               |          | Loan Purpose.                                                                                          |
| 2. | a) Date of inspection                                           |                               | /        | 15.04.2023                                                                                             |
|    | b) Date on which the value                                      | uation is made                | :        | 19.04.2023                                                                                             |
| 3. | List of documents produced for                                  | perusal                       |          |                                                                                                        |
|    | 1) Copy of Notary Agreeme                                       | ent dated 11.04.              | 202      | 3 between Shri. Sanket Bapurao Deshmukh (Proposed                                                      |
|    | Purchaser) AND M/s. Dat                                         | taraj Developers              | (0)      | wner).                                                                                                 |
|    | 2) Copy of Sanctioned Build                                     | d <mark>ing Plan Permi</mark> | t No     | o. 570 / 2020 dated 07.09.2020 issued by Office of the                                                 |
|    | Municipal Council Dindori                                       |                               |          |                                                                                                        |
|    | ' · · · · ·                                                     | nt Certificate                | No.      | 570 / 2020 dated 04.08.2020 issued by Dindori                                                          |
|    | Nagarpanchayat Dindori.                                         |                               |          |                                                                                                        |
|    | 1 ,                                                             | Certificate No. 4             | 8//      | 2023 dated 02.03.2023 issued by Office of the Municipal                                                |
| 4  | Council Dindori.                                                | / the a : a - a al al a - a - |          | News of Duna and Dunahanan                                                                             |
| 4  | Name of the owner(s) and his                                    |                               | :        | Name of Proposed Purchaser:                                                                            |
|    | (es) with Phone no. (details of owner in case of joint ownershi |                               |          | Shri. Sanket Bapurao Deshmukh                                                                          |
|    | owner in case or joint ownershi                                 | (P)                           |          | Name of Owner:                                                                                         |
|    |                                                                 |                               |          | M/s. Dattaraj Developers.                                                                              |
|    |                                                                 |                               |          |                                                                                                        |
|    |                                                                 |                               |          | Address: Residential Flat No. 11, 3rd Floor, "Mauli                                                    |
|    | Thir                                                            | nk.Inno                       | V        | Apartment", Gat No. 1081, Plot No. 22 to 23, Near                                                      |
|    |                                                                 |                               |          | Datta Krupa Super Speciality Hospital, Saputara Nashik                                                 |
|    |                                                                 |                               |          | Road, Village – Dindori, Taluka – Dindori, District – Nashik, PIN Code – 422 002, State – Maharashtra, |
|    |                                                                 |                               |          | Country – India                                                                                        |
|    |                                                                 |                               |          | Country – India                                                                                        |
|    |                                                                 |                               |          | Contact Person:                                                                                        |
|    |                                                                 |                               |          | Mr. Deepak Sir(Banker)                                                                                 |
|    | District description of the con-                                | ant of the about a            |          | Mobile No. +91 9657025615                                                                              |
| 5. | Brief description of the prop                                   | eπy (including                | :        | The property is a residential flat in under construction                                               |
|    | Leasehold / freehold etc.)                                      |                               |          | building. The flat is located on 3 <sup>rd</sup> floor in the said under                               |
|    |                                                                 |                               |          | construction building. The composition of flat is 1                                                    |
|    |                                                                 |                               |          | Bedroom + Living Room + Kitchen + Bath + WC + Balcony (i.e. 1BHK).The property is at                   |
|    |                                                                 |                               |          | +Balcony (i.e. 1BHK).The property is at 33.8Km.travellingdistance from Nashik Road Railway             |
|    |                                                                 |                               | <u> </u> | 33.01311taveilinguistance nom Nashik Noau Naliway                                                      |