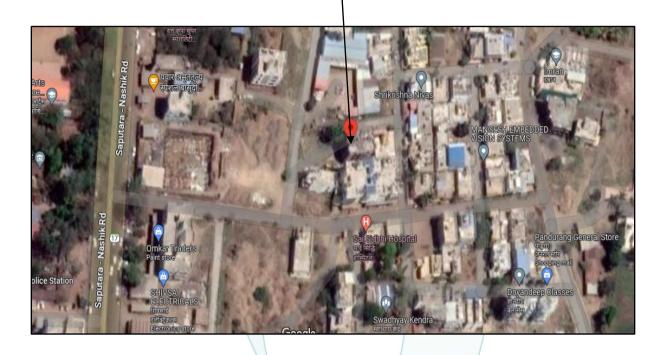

|
| applicability of CRZ provisions (Distance from sea-cost / |                                                  |
| tidal level must be incorporated) and their effect on     | R                                                |
| i) Saleability /                                          | Good                                             |
| ii) Likely rental values in future in                     | ₹3,500.00 Expected rental income per month after |
|                                                           | completion                                       |
| iii) Any likely income it may generate                    | Rental Income                                    |



Think.Innovate.Create



# **Actual Site Photographs**















# Route Map of the property site u/r





# Longitude Latitude: 20°12'26.3"N 73°49'58.9"E

**Note:** The Blue line shows the route to site from nearest railway Station (NashikRoad– 33.8Km.)





# **Ready Reckoner Rate**



Think.Innovate.Create



# **Price Indicators**



Think.Innovate.Create



Valuation Report Prepared For: UBI / Dindori Branch/ Shri. Sanket Bapurao Deshmukh (31031/2300159) Page 14 of 22

As a result of my appraisal and analysis, it is my considered opinion that the present fair market value of the above property in the prevailing condition with aforesaid specifications is at ₹ 17,34,000.00 (Rupees Seventeen Lakh Thirty Four Thousand Only). The Realizable Value of the above property is ₹ 16,47,300.00 (Rupees Sixteen Lakh Forty Seven Thousand Three Hundred Only) and the Distress Value is ₹ 13,87,200.00 (Ru