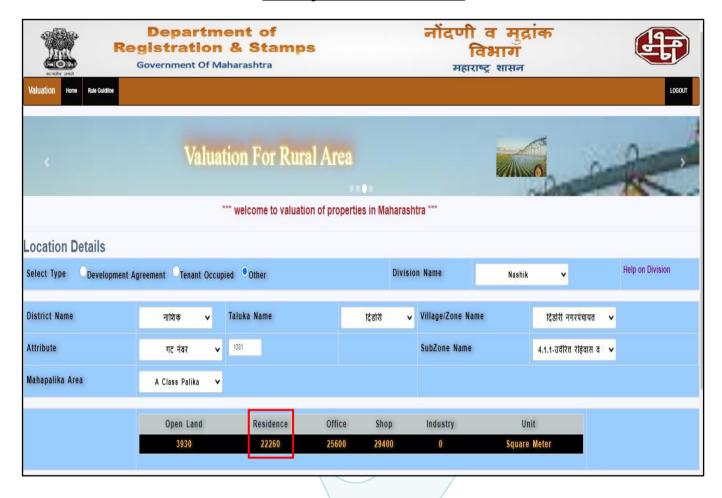

| R                                                |
| i) Saleability /                                          | Good                                             |
| ii) Likely rental values in future in                     | ₹3,500.00 Expected rental income per month after |
|                                                           | completion                                       |
| iii) Any likely income it may generate                    | Rental Income                                    |



Think.Innovate.Create



# **Actual Site Photographs**















# Route Map of the property site u/r





# Longitude Latitude: 20°12'26.3"N 73°49'58.9"E

**Note:** The Blue line shows the route to site from nearest railway Station (NashikRoad– 33.8Km.)





# **Ready Reckoner Rate**



Think.Innovate.Create



# **Price Indicators**



Think.Innovate.Create



Valuation Report Prepared For: UBI / Dindori Branch/ Shri. Sanket Bapurao Deshmukh (31031/2300159) Page 14 of 22

As a result of my appraisal and analysis, it is my considered opinion that the present fair market value of the above property in the prevailing condition with aforesaid specifications is at ₹ 17,34,000.00 (Rupees Seventeen Lakh Thirty Four Thousand Only). The Realizable Value of the above property is ₹ 16,47,300.00 (Rupees Sixteen Lakh Forty Seven Thousand Three Hundred Only) and the Distress Value is ₹ 13,87,200.00 (Rupees Thirteen Lakh Eighty Seven Thousand Two Hundred Only). As per Site Inspection 91% Construction Work is Completed.

Place: Nashik Date:19.04.2023

For VASTUKALA CONSULTANTS (I) PVT