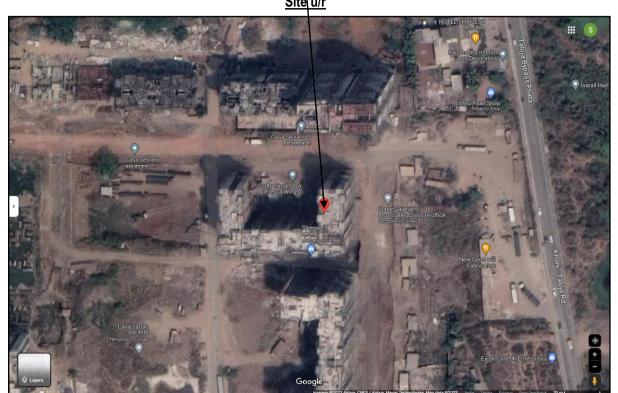

### **VALUATION OPINION REPORT**

This is to certify that the property bearing Residential Flat No. 606, 6th Floor, Wing - D, "CASA Fresca", Taloja Bypass Road, Village Khoni, Dombivali (East), Thane – 421 204, State – Maharashtra, Country – India belongs to Dhiraj Deepak Chitale & Bhairavi Dhiraj Chitale.

Boundaries of the property.

North Casa Selvano

South Under Construction Building

East Internal Road West Wing - C

Considering various parameters recorded, existing economic scenario, and the information that is available with reference to the development of neighborhood and method selected for valuation, we are of the opinion that, the property premises can be assessed for this particular purpose at ₹ 45,36,000.00 (Rupees Forty Five Lakh Thirty Six Thousand Only).