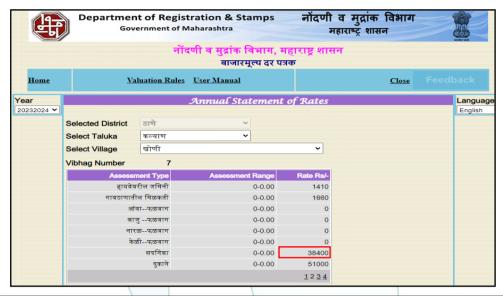

|
| tidal level must be incorporated) and the | eir effect on      |                                              |
| i) Saleability                            |                    | Good                                         |
| ii) Likely rental values in future in     |                    | ₹ 11,000.00 Expected rental income per month |
| iii) Any likely income it may gener       | ate                | Rental Income R                              |



Think.Innovate.Create

# **Actual site photographs**







Think.Innovate.Create



# Route Map of the property Site u/r





Latitude Longitude: 19°09'53.2"N 73°06'54.0"E

**Note:** The Blue line shows the route to site from nearest railway station (Dombivali – 10.5 Km.)





### **Ready Reckoner Rate**



| Stamp Duty Ready Reckoner Market Value Rate for Flat             | 38,400.00 |         |          |         |
|------------------------------------------------------------------|-----------|---------|----------|---------|
| Increase by 5% on Flat Located on 6th Floor                      | 1,920.00  |         |          |         |
| Stamp Duty Ready Reckoner Market Value Rate (After Increase) (A) | 40,320.00 | Sq. Mt. | 3,746.00 | Sq. Ft. |
| Stamp Duty Ready Reckoner Market Value Rate for Land (B)         | 00.00     |         |          |         |
| The difference between land rate and building rate (A – B = C)   | 00.00     |         |          |         |
| Depreciation Percentage as per table (D) [100% - 0%]             | 00%       |         |          |         |
| (Age of the