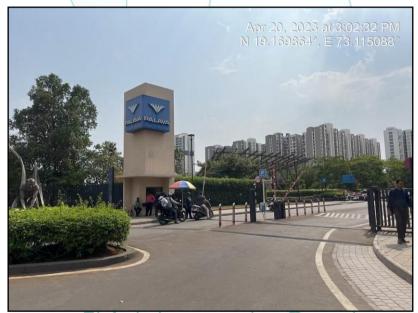

### **VALUATION OPINION REPORT**

This is to certify that the property bearing Residential Flat No. 606, 6th Floor, Wing - D, "CASA Fresca", Taloja Bypass Road, Village Khoni, Dombivali (East), Thane – 421 204, State – Maharashtra, Country – India belongs to Dhiraj Deepak Chitale & Bhairavi Dhiraj Chitale.

Boundaries of the property.

North Casa Selvano

South Under Construction Building

East Internal Road West Wing - C

Considering various parameters recorded, existing economic scenario, and the information that is available with reference to the development of neighborhood and method selected for valuation, we are of the opinion that, the property premises can be assessed for this particular purpose at ₹ 45,36,000.00 (Rupees Forty Five Lakh Thirty Six Thousand Only).