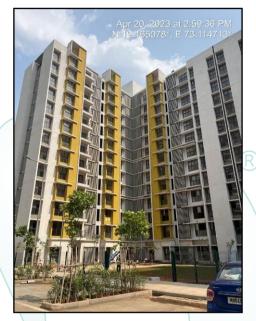

### **VALUATION OPINION REPORT**

This is to certify that the property bearing Residential Flat No. 606, 6th Floor, Wing - D, "CASA Fresca", Taloja Bypass Road, Village Khoni, Dombivali (East), Thane – 421 204, State – Maharashtra, Country – India belongs to Dhiraj Deepak Chitale & Bhairavi Dhiraj Chitale.

Boundaries of the property.

North Casa Selvano

South Under Construction Building

East Internal Road West Wing - C

Considering various parameters recorded, existing economic scenario, and the information that is available with reference to the development of neighborhood and method selected for valuation, we are of the opinion that, the property premises can be assessed for this particular purpose at ₹ 45,36,000.00 (Rupees Forty Five Lakh Thirty Six Thousand Only).