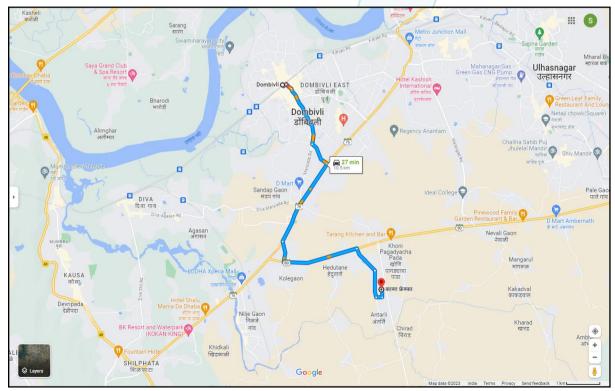

# Valuation Report of the Immovable Property

Details of the property under consideration:

Name of Owner: Dhiraj Deepak Chitale & Bhairavi Dhiraj Chitale

Residential Flat No. 606, 6th Floor, Wing – D, "CASA Fresca", Taloja Bypass Road, Village Khoni, Dombivali (East), Thane – 421 204, State – Maharashtra, Country – India.

### **VALUATION REPORT (IN RESPECT OF FLAT)**

| I  | General                                 |                                            |      |                                                             |  |
|----|-----------------------------------------|--------------------------------------------|------|-------------------------------------------------------------|--|
| 1. | Purpose for which the valuation is made |                                            | :    | To assess realizable value of the property for Bank         |  |
|    |                                         |                                            |      | Loan Purpose.                                               |  |
| 2. | a)                                      | Date of inspection                         |      | 20.04.2023                                                  |  |
|    | b)                                      | Date on which the valuation is made        | /:   | 24.04.2023                                                  |  |
| 3. |                                         | of documents produced for perusal:         |      |                                                             |  |
|    | 1                                       | , .,                                       |      | 3 Between Macrotech Developers Limited (the Company)        |  |
|    |                                         | and Dhiraj Deepak Chitale & Bhairavi Dh    | •    |                                                             |  |
|    | 2                                       |                                            |      | NVP / Mouje Antarli, Khoni & Other / SS / Thane / 3942      |  |
|    |                                         | dated 21.03.2023 issued by Town Planni     | •    | ,                                                           |  |
|    | 3                                       |                                            | . 16 | 321 dated 29.10.2020 issued by Town Planning Thane.         |  |
|    |                                         | (Downloaded from RERA site)                |      |                                                             |  |
|    |                                         |                                            |      | 66 dated 09.09.2021. (Downloaded from RERA site)            |  |
| 4. |                                         | ne of the owner(s) and his / their address | :    | Dhiraj Deepak Chitale & Bhairavi Dhiraj Chitale             |  |
|    | ` '                                     | with Phone no. (details of share of each   |      | Address: Residential Flat No. 606, 6th Floor, Wing – D,     |  |
|    | own                                     | er in case of joint ownership)             |      | "CASA Fresca", Taloja Bypass Road, Village Khoni,           |  |
|    |                                         |                                            |      | Dombivali (East), Thane – 421 204, State –                  |  |
|    |                                         |                                            |      | Maharashtra, Country – India.                               |  |
|    |                                         |                                            |      |                                                             |  |
|    |                                         |                                            |      | Contact Person:                                             |  |
|    |                                         | Think.Inno                                 | 2    | Dimple (CRM)                                                |  |
|    |                                         |                                            |      | Contact No. 8655982568                                      |  |
|    |                                         |                                            |      | loint Ouvacrobia                                            |  |
|    |                                         |                                            |      | Joint Ownership Details of ownership share is not available |  |
| 5. | Briot                                   | f description of the property (Including   | ١.   | The property is a residential flat located on 6th Floor. At |  |
| J. |                                         | sehold / freehold etc.)                    |      | the time of site inspection, we were not allowed to         |  |
|    | Load                                    | obiloid / modified oto.)                   |      | inspect the property, hence our report is based on          |  |
|    |                                         |                                            |      | external site visit and documents provided by the bank.     |  |
|    |                                         |                                            |      | As per agreement floor plan, the composition of flat is 1   |  |
|    |                                         |                                            |      | Bedroom + Living Room + Kitchen + WC & Bath +               |  |
|    |                                         |                                            |      | Passage + Balcony (i.e. 1BHK with WC & Bath). The           |  |
|    |                                         |                                            |      | property is at 10.5 Km. travelling distance from nearest    |  |
|    |                                         |                                            |      | railway station Dombivali.                                  |  |
| 6. | Loca                                    | ation of property                          | :    | ·                                                           |  |
|    |                                         |                                            |      |                                                             |  |