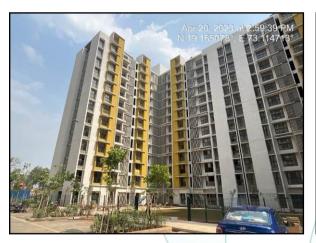

### **VALUATION OPINION REPORT**

This is to certify that the property bearing Residential Flat No. 606, 6th Floor, Wing - D, "CASA Fresca", Taloja Bypass Road, Village Khoni, Dombivali (East), Thane – 421 204, State – Maharashtra, Country – India belongs to Dhiraj Deepak Chitale & Bhairavi Dhiraj Chitale.

Boundaries of the property.

North Casa Selvano

South Under Construction Building

East Internal Road West Wing - C

Considering various parameters recorded, existing economic scenario, and the information that is available with reference to the development of neighborhood and method selected for valuation, we are of the opinion that, the property premises can be assessed for this particular purpose at ₹ 45,36,000.00 (Rupees Forty Five Lakh Thirty Six Thousand Only).