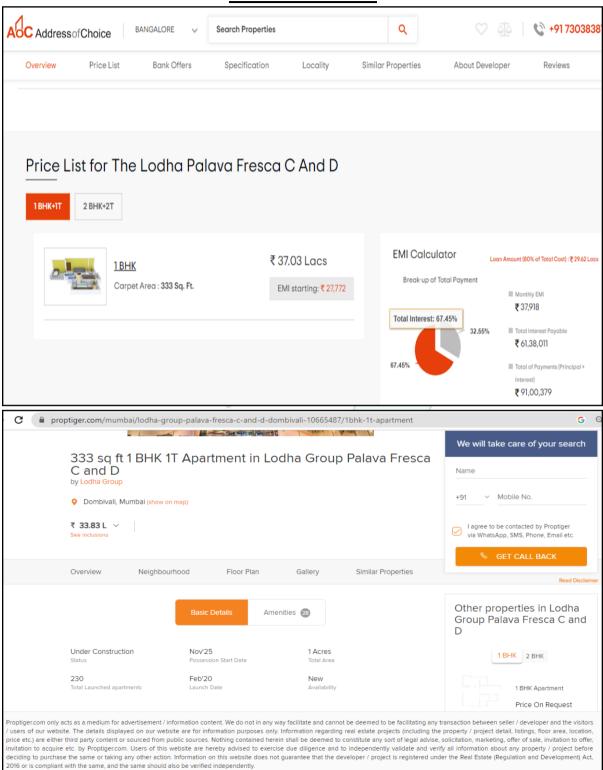

### **VALUATION REPORT (IN RESPECT OF FLAT)**

| I  | General                                 |                                            |      |                                                             |  |
|----|-----------------------------------------|--------------------------------------------|------|-------------------------------------------------------------|--|
| 1. | Purpose for which the valuation is made |                                            | :    | To assess realizable value of the property for Bank         |  |
|    |                                         |                                            |      | Loan Purpose.                                               |  |
| 2. | a)                                      | Date of inspection                         |      | 20.04.2023                                                  |  |
|    | b)                                      | Date on which the valuation is made        | /:   | 24.04.2023                                                  |  |
| 3. |                                         | of documents produced for perusal:         |      |                                                             |  |
|    | 1                                       | , .,                                       |      | 3 Between Macrotech Developers Limited (the Company)        |  |
|    |                                         | and Dhiraj Deepak Chitale & Bhairavi Dh    | •    |                                                             |  |
|    | 2                                       |                                            |      | NVP / Mouje Antarli, Khoni & Other / SS / Thane / 3942      |  |
|    |                                         | dated 21.03.2023 issued by Town Planni     | •    | ,                                                           |  |
|    | 3                                       |                                            | . 16 | 321 dated 29.10.2020 issued by Town Planning Thane.         |  |
|    |                                         | (Downloaded from RERA site)                |      |                                                             |  |
|    |                                         |                                            |      | 66 dated 09.09.2021. (Downloaded from RERA site)            |  |
| 4. |                                         | ne of the owner(s) and his / their address | :    | Dhiraj Deepak Chitale & Bhairavi Dhiraj Chitale             |  |
|    | ` '                                     | with Phone no. (details of share of each   |      | Address: Residential Flat No. 606, 6th Floor, Wing – D,     |  |
|    | own                                     | er in case of joint ownership)             |      | "CASA Fresca", Taloja Bypass Road, Village Khoni,           |  |
|    |                                         |                                            |      | Dombivali (East), Thane – 421 204, State –                  |  |
|    |                                         |                                            |      | Maharashtra, Country – India.                               |  |
|    |                                         |                                            |      |                                                             |  |
|    |                                         |                                            |      | Contact Person:                                             |  |
|    |                                         | Think.Inno                                 | 2    | Dimple (CRM)                                                |  |
|    |                                         |                                            |      | Contact No. 8655982568                                      |  |
|    |                                         |                                            |      | loint Ouvacrobia                                            |  |
|    |                                         |                                            |      | Joint Ownership Details of ownership share is not available |  |
| 5. | Briot                                   | f description of the property (Including   | ١.   | The property is a residential flat located on 6th Floor. At |  |
| J. |                                         | sehold / freehold etc.)                    |      | the time of site inspection, we were not allowed to         |  |
|    | Load                                    | obiloid / modified oto.)                   |      | inspect the property, hence our report is based on          |  |
|    |                                         |                                            |      | external site visit and documents provided by the bank.     |  |
|    |                                         |                                            |      | As per agreement floor plan, the composition of flat is 1   |  |
|    |                                         |                                            |      | Bedroom + Living Room + Kitchen + WC & Bath +               |  |
|    |                                         |                                            |      | Passage + Balcony (i.e. 1BHK with WC & Bath). The           |  |
|    |                                         |                                            |      | property is at 10.5 Km. travelling distance from nearest    |  |
|    |                                         |                                            |      | railway station Dombivali.                                  |  |
| 6. | Loca                                    | ation of property                          | :    | ·                                                           |  |
|    |                                         |                                            |      |                                                             |  |