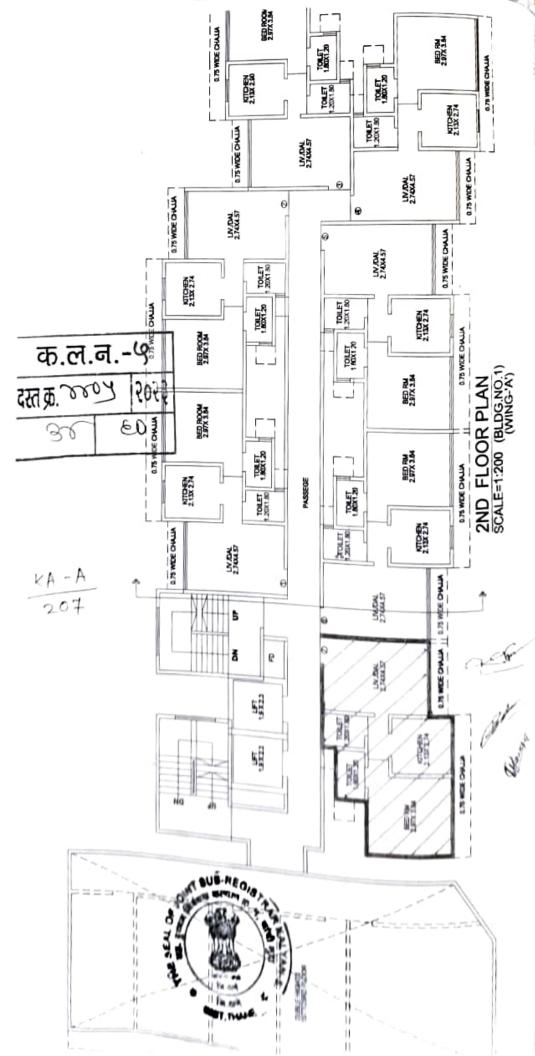

-: the first schedule above referred to :-

The piece and parcel of freehold non-agricultural land property situated at bearing No/hissano.44/1, admeasuring area 2215sq.mtrs out of 4430 sq.mtrs. Situated at Ving Tisgaon, taluka- kalyan, dist. Thane within the limits of kalyan dombivli rauning corporation and sub-registration district kalyan district thane, out of which building "Kring Anand" building in which flat as under

| Village | S. No./ hissa no | Flat no./ shop no | Floor | Building | carpet Area<br>(Sq.Mtr) |
|---------|------------------|-------------------|-------|----------|-------------------------|
| Tisgaon | 44/1             | 207               | 2nd   | WING A   | 38.49                   |

Building name -Krishna Anand

On or towards east :- Baliram Gaikwad Open Land,

on or towards west :- Rai Construction,

on or towards south:- Krishna Vansh Project,

8)दस्तऐवज करुन घेणा-या पक्षकाराचे व किंवा

वाणी न्य यालयाचा हुकुमनामा किंवा आदेश सल्यास,प्रतिवादिचे नाव व पत्ता

1) पालिकेचे नाव:कल्याण-डोंबिवली इतर वर्णन :, इतर माहिती: विमाग क्र 22/72,दर रु 56400/- मौजे तिसगाव,ता कल्याण जि ठाणे येथील सर्वे नं 44,हिस्सा नं 1 यावरील कृष्णा आनंद मधील सदनिका नं.207,दुसरा